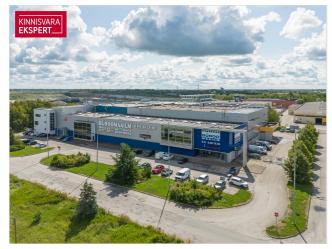

# Rent trade PETERBURI TEE

Harju maakond, Tallinn, Lasnamäe linnaosa

RETAIL SPACE WITH GOOD VISIBILITY FOR RENT in TALLINN

## RETAIL SPACE WITH GOOD VISIBILITY FOR RENT in TALLINN

- excellent visibility
- street access and elevator for second floor
- ceiling height 4.6 m.
- total size of the space 1273 m<sup>2</sup>
- direct access to the warehouse (height 10m)
- large parking area in front of the building