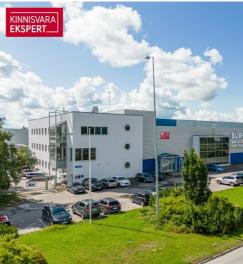

# Rent trade PETERBURI TEE

Harju maakond, Tallinn, Lasnamäe linnaosa

RETAIL SPACE WITH GOOD VISIBILITY FOR RENT in TALLINN

## RETAIL SPACE WITH GOOD VISIBILITY FOR RENT in TALLINN

- excellent visibility
- street access and elevator for second floor
- ceiling height 4.6 m.
- total size of the space 1273 m<sup>2</sup>
- direct access to the warehouse (height 10m)
- large parking area in front of the building