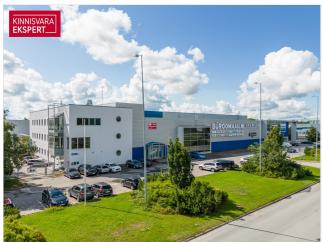

# Rent trade PETERBURI TEE

Harju maakond, Tallinn, Lasnamäe linnaosa

RETAIL SPACE WITH GOOD VISIBILITY FOR RENT in TALLINN

## RETAIL SPACE WITH GOOD VISIBILITY FOR RENT in TALLINN

- excellent visibility
- street access and elevator for second floor
- ceiling height 4.6 m.
- total size of the space 1273 m<sup>2</sup>
- direct access to the warehouse (height 10m)
- large parking area in front of the building