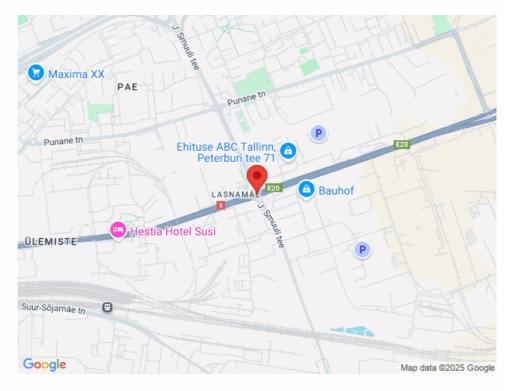

large parking area in front of the building

\*\*\*

KINNISVARAEKSPERT has been operating on the Estonian market since 1993. Our offices are located in Tallinn and Pärnu, and we serve you all over Estonia. Through cooperation partners Nord Prime Capital and Alliance Group UAB, we are also represented in Latvia and Lithuania.

We offer brokerage services, valuation and real estate advisory services in both the private and commercial sectors.

 $Kinnis varek spert works\ closely\ with\ one\ of\ the\ world's\ largest\ real\ estate\ companies, Cushman\ \&\ Wakefield.$  Our cooperation spans\ all\ over\ the\ world.

You can find more information at <a href="http://www.kinnisvaraekspert.ee">http://www.kinnisvaraekspert.ee</a>
\*\*\*\*

#### Location

♥Harju maakond, Tallinn, Lasnamäe linnaosa