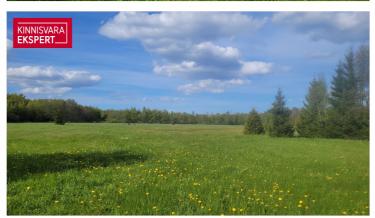

## Additional information

Agricultural land for sale, of which 1.79 ha is arable land, 0.85 ha is natural grassland, 0.38 ha is other land and 4.92 ha is forest land, the distance from Tabasalu township is approx. 4 km.