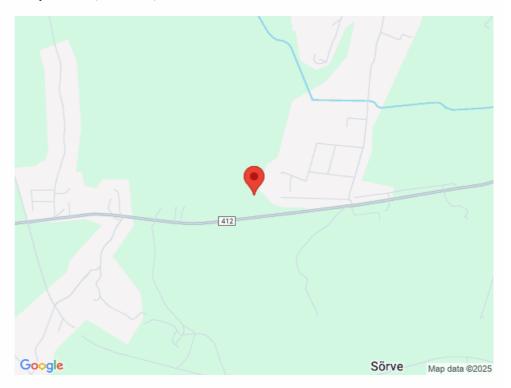

## Location

♥Harju maakond, Harku vald, Ilmandu küla

The property for sale is bordered by Sorve road to the south, and the immediate vicinity is mostly undeveloped land plots. About a couple of hundred meters away is the new residential quarter of Tuulepesa with detached houses and semi-detached houses.