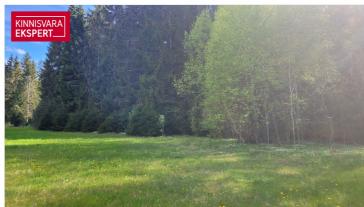

## Additional information

Agricultural land for sale, of which 1.79 ha is arable land, 0.85 ha is natural grassland, 0.38 ha is other land and 4.92 ha is forest land, the distance from Tabasalu township is approx. 4 km.

The property for sale is bordered by Sorve road to the south, and the immediate vicinity is mostly undeveloped land plots. About a couple of hundred meters away is the new residential quarter of Tuulepesa with detached houses and semi-detached houses.