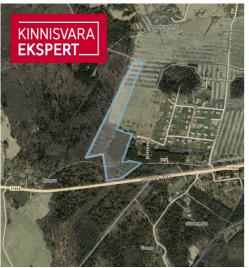

## Additional information

Agricultural land for sale, of which 1.79 ha is arable land, 0.85 ha is natural grassland, 0.38 ha is other land and 4.92 ha is forest land, the distance from Tabasalu township is approx. 4 km.

The property for sale is bordered by Sorve road to the south, and the immediate vicinity is mostly undeveloped land plots. About a couple of hundred meters away is the new residential quarter of Tuulepesa with detached houses and semi-detached houses.

## Location

♥Harju maakond, Harku vald, Ilmandu küla