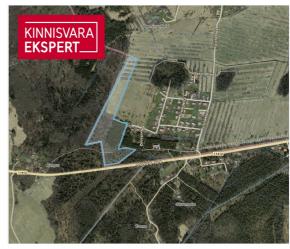

# **PEETER NURM**

D+3725028967 **\**+3726556544

■ peeter.nurm@kinnisvaraekspert.ee

ID 152238

Plot 79400 m<sup>2</sup>

Cadastral register number: 19801:001:2266

Price range 345 000 €

Price per m2 4.35 €

## Additional information

Agricultural land for sale, of which 1.79 ha is arable land, 0.85 ha is natural grassland, 0.38 ha is other land and 4.92 ha is forest land, the distance from Tabasalu township is approx. 4 km.

The property for sale is bordered by Sorve road to the south, and the immediate vicinity is mostly undeveloped land plots. About a couple of hundred meters away is the new residential quarter of Tuulepesa with detached houses and semi-detached houses.