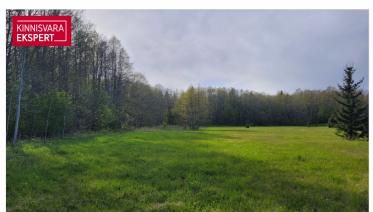

## Additional information

Agricultural land for sale, of which 1.79 ha is arable land, 0.85 ha is natural grassland, 0.38 ha is other land and 4.92 ha is forest land, the distance from Tabasalu township is approx. 4 km.

The property for sale is bordered by Sorve road to the south, and the immediate vicinity is mostly undeveloped land plots. About a couple of hundred meters away is the new residential quarter of Tuulepesa with detached houses and semi-detached houses.