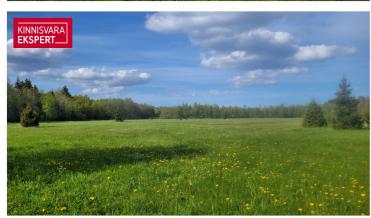

## Additional information

Agricultural land for sale, of which 1.79 ha is arable land, 0.85 ha is natural grassland, 0.38 ha is other land and 4.92 ha is forest land, the distance from Tabasalu township is approx. 4 km.

The property for sale is bordered by Sorve road to the south, and the immediate vicinity is mostly undeveloped land plots. About a couple of hundred meters away is the new residential quarter of Tuulepesa with detached houses and semi-detached houses.