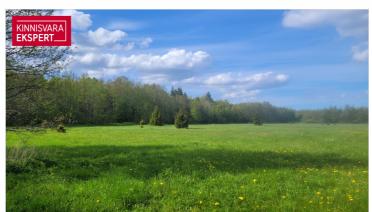

## Additional information

Agricultural land for sale, of which 1.79 ha is arable land, 0.85 ha is natural grassland, 0.38 ha is other land and 4.92 ha is forest land, the distance from Tabasalu township is approx. 4 km.

The property for sale is bordered by Sorve road to the south, and the immediate vicinity is mostly undeveloped land plots. About a couple of hundred meters away is the new residential quarter of Tuulepesa with detached houses and semi-detached houses.