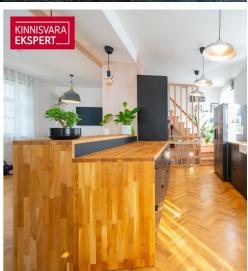

Door directly to the yard - ideal for a winter plunge in the snow

First floor - light and life:

40 m<sup>2</sup> open living room with kitchen

South-facing veranda - perfect for morning coffee or evening wine

3-meter-high ceilings

Natural oak herringbone parquet - timeless and elegant

Second floor - rest and privacy:

Two bedrooms

Walk-in wardrobe

Bathroom with WC

Peaceful atmosphere and excellent soundproofing - a true place to rest