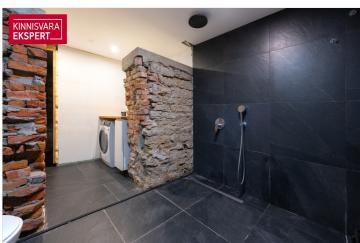

# FUNCTIONAL AND COZY LAYOUT ON THREE FLOORS

Ground floor – sauna evenings and silence:

Entrance hall

Sauna lounge (option to install a fireplace)

Utility room

Wood-heated sauna

Spacious bathroom with jacuzzi