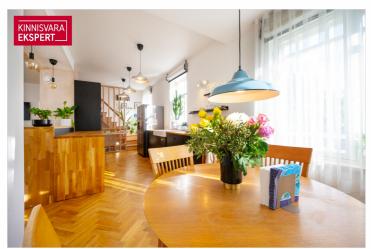

Door directly to the yard - ideal for a winter plunge in the snow

First floor - light and life:

40 m<sup>2</sup> open living room with kitchen

South-facing veranda - perfect for morning coffee or evening wine

3-meter-high ceilings

Natural oak herringbone parquet - timeless and elegant

Second floor - rest and privacy:

Two bedrooms

Walk-in wardrobe

Bathroom with WC

Peaceful atmosphere and excellent soundproofing - a true place to rest