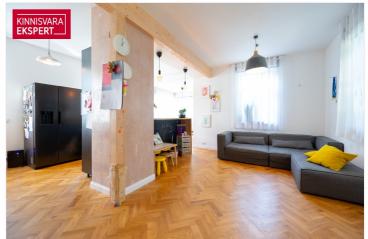

Door directly to the yard - ideal for a winter plunge in the snow

First floor - light and life:

40 m<sup>2</sup> open living room with kitchen

South-facing veranda - perfect for morning coffee or evening wine