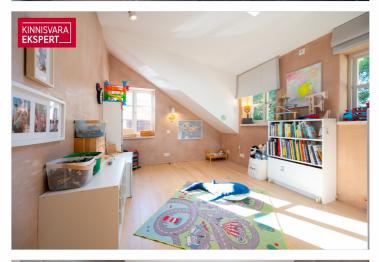

3-meter-high ceilings

Natural oak herringbone parquet - timeless and elegant

Second floor - rest and privacy:

Two bedrooms

Walk-in wardrobe

Bathroom with WC

Peaceful atmosphere and excellent soundproofing - a true place to rest