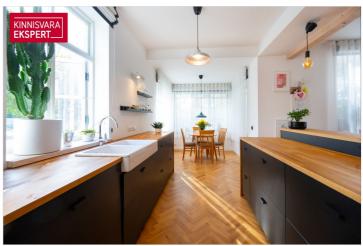

Door directly to the yard - ideal for a winter plunge in the snow

First floor - light and life:

40 m<sup>2</sup> open living room with kitchen

South-facing veranda - perfect for morning coffee or evening wine

3-meter-high ceilings

Natural oak herringbone parquet - timeless and elegant

Second floor - rest and privacy:

Two bedrooms

Walk-in wardrobe

Bathroom with WC

Peaceful atmosphere and excellent soundproofing - a true place to rest