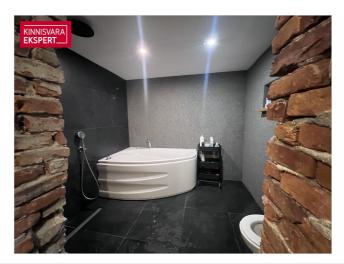

# FUNCTIONAL AND COZY LAYOUT ON THREE FLOORS

Ground floor – sauna evenings and silence:

Entrance hall

Sauna lounge (option to install a fireplace)

Utility room

Wood-heated sauna

Spacious bathroom with jacuzzi