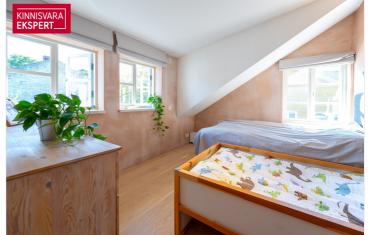

3-meter-high ceilings

Natural oak herringbone parquet - timeless and elegant

Second floor - rest and privacy:

Two bedrooms

Walk-in wardrobe

Bathroom with WC

Peaceful atmosphere and excellent soundproofing - a true place to rest