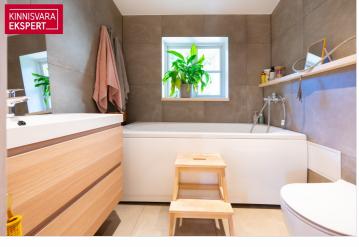

3-meter-high ceilings

Natural oak herringbone parquet - timeless and elegant

Second floor - rest and privacy:

Two bedrooms

Walk-in wardrobe

Bathroom with WC

Peaceful atmosphere and excellent soundproofing - a true place to rest