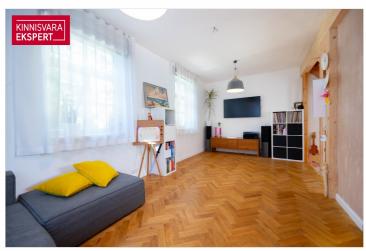

3-meter-high ceilings

Natural oak herringbone parquet - timeless and elegant

Second floor - rest and privacy:

Two bedrooms

Walk-in wardrobe

Bathroom with WC

Peaceful atmosphere and excellent soundproofing - a true place to rest