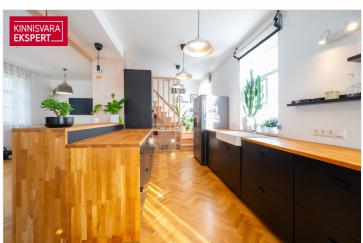

Door directly to the yard - ideal for a winter plunge in the snow

First floor - light and life:

40 m<sup>2</sup> open living room with kitchen

South-facing veranda - perfect for morning coffee or evening wine

3-meter-high ceilings

Natural oak herringbone parquet - timeless and elegant

Second floor - rest and privacy:

Two bedrooms

Walk-in wardrobe

Bathroom with WC

Peaceful atmosphere and excellent soundproofing - a true place to rest