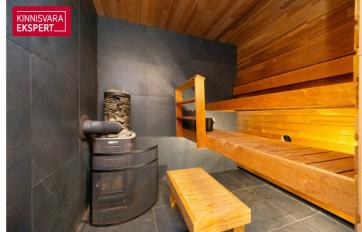

# FUNCTIONAL AND COZY LAYOUT ON THREE FLOORS

Ground floor – sauna evenings and silence:

Entrance hall

Sauna lounge (option to install a fireplace)

Utility room

Wood-heated sauna

Spacious bathroom with jacuzzi