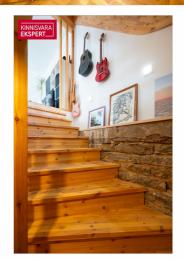

# FUNCTIONAL AND COZY LAYOUT ON THREE FLOORS

Ground floor – sauna evenings and silence:

Entrance hall

Sauna lounge (option to install a fireplace)

Utility room

Wood-heated sauna

Spacious bathroom with jacuzzi