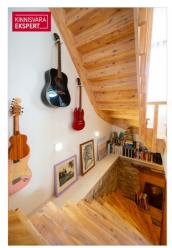

# FUNCTIONAL AND COZY LAYOUT ON THREE FLOORS

Ground floor – sauna evenings and silence:

Entrance hall

Sauna lounge (option to install a fireplace)

Utility room

Wood-heated sauna

Spacious bathroom with jacuzzi

Door directly to the yard - ideal for a winter plunge in the snow

First floor - light and life:

40 m<sup>2</sup> open living room with kitchen

South-facing veranda - perfect for morning coffee or evening wine

3-meter-high ceilings

Natural oak herringbone parquet - timeless and elegant

Second floor - rest and privacy:

Two bedrooms

Walk-in wardrobe

Bathroom with WC

Peaceful atmosphere and excellent soundproofing - a true place to rest