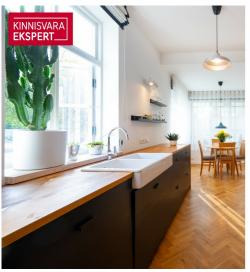

Door directly to the yard - ideal for a winter plunge in the snow

First floor - light and life:

40 m<sup>2</sup> open living room with kitchen

South-facing veranda - perfect for morning coffee or evening wine

3-meter-high ceilings

Natural oak herringbone parquet - timeless and elegant

Second floor - rest and privacy:

Two bedrooms

Walk-in wardrobe

Bathroom with WC

Peaceful atmosphere and excellent soundproofing - a true place to rest