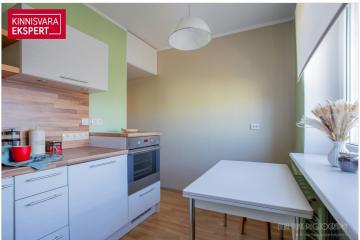

## Additional information

An ideal opportunity for a young family to start life. A two-room apartment with a house plan is being sold in the Mai district. It is being sold with all the furnishings in the pictures.

The rooms are separate, the toilet and shower room are built together. The renovation was done recently.

The plumbing is new. The electrical wiring has been replaced in the toilet and shower room and the kitchen section.

The kitchen furniture comes with a ceramic stove, hood, oven and dishwasher. There is also a refrigerator.

The washing machine is with a dryer.

The apartment also has a basement storage room.

The location is the best possible. There are two Selver stores and Maxima within walking distance. The department store is not far either. The kindergarten is next door. There are even two schools in the same district. Mai School and Pärnu Koidula Gymnasium.