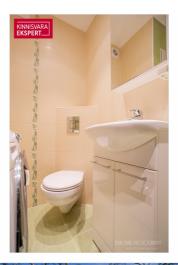

The rooms are separate, the toilet and shower room are built together. The renovation was done recently.

The plumbing is new. The electrical wiring has been replaced in the toilet and shower room and the kitchen section.