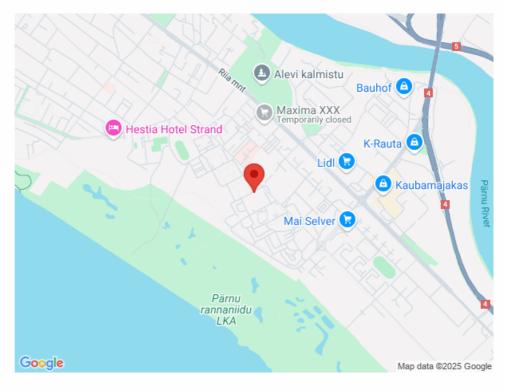

The kitchen furniture comes with a ceramic stove, hood, oven and dishwasher. There is also a refrigerator.

The washing machine is with a dryer.

The apartment also has a basement storage room.

The location is the best possible. There are two Selver stores and Maxima within walking distance. The department store is not far either. The kindergarten is next door. There are even two schools in the same district. Mai School and Pärnu Koidula Gymnasium.

## Location

#### Pärnu maakond, Pärnu linn, Mai