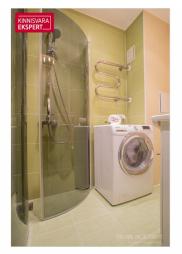

# Additional data

balconi, basement, cable TV, electricity, furniture, locked staircase, secured door, shower, washing machine, water, kitchen furniture, separate rooms, new sewerage, central water, central heating, electric floor heating

The rooms are separate, the toilet and shower room are built together. The renovation was done recently.

The plumbing is new. The electrical wiring has been replaced in the toilet and shower room and the kitchen section.

The kitchen furniture comes with a ceramic stove, hood, oven and dishwasher. There is also a refrigerator.

The washing machine is with a dryer.

The apartment also has a basement storage room.

The location is the best possible. There are two Selver stores and Maxima within walking distance. The department store is not far either. The kindergarten is next door. There are even two schools in the same district. Mai School and Pärnu Koidula Gymnasium.