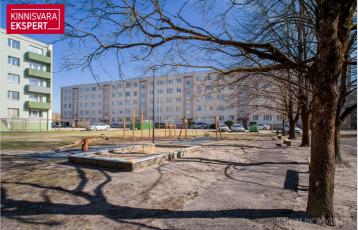

The kitchen furniture comes with a ceramic stove, hood, oven and dishwasher. There is also a refrigerator.

The washing machine is with a dryer.

The apartment also has a basement storage room.

The location is the best possible. There are two Selver stores and Maxima within walking distance. The department store is not far either. The kindergarten is next door. There are even two schools in the same district. Mai School and Pärnu Koidula Gymnasium.