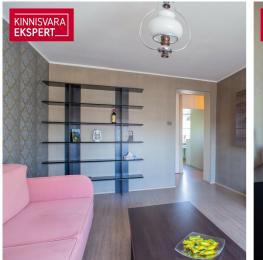

## Additional information

An ideal opportunity for a young family to start life. A two-room apartment with a house plan is being sold in the Mai district. It is being sold with all the furnishings in the pictures.

The kitchen furniture comes with a ceramic stove, hood, oven and dishwasher. There is also a refrigerator.

The washing machine is with a dryer.

The apartment also has a basement storage room.

The location is the best possible. There are two Selver stores and Maxima within walking distance. The department store is not far either. The kindergarten is next door. There are even two schools in the same district. Mai School and Pärnu Koidula Gymnasium.