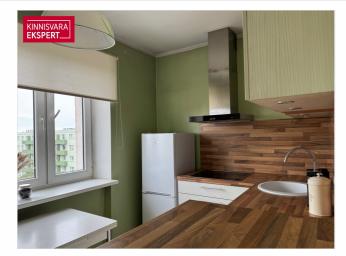

The kitchen furniture comes with a ceramic stove, hood, oven and dishwasher. There is also a refrigerator.

The washing machine is with a dryer.

The apartment also has a basement storage room.

The location is the best possible. There are two Selver stores and Maxima within walking distance. The department store is not far either. The kindergarten is next door. There are even two schools in the same district. Mai School and Pärnu Koidula Gymnasium.