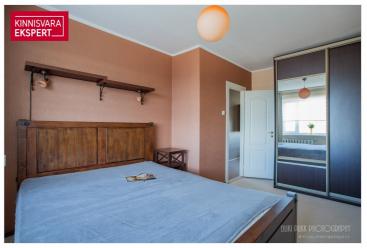

The rooms are separate, the toilet and shower room are built together. The renovation was done recently.

The plumbing is new. The electrical wiring has been replaced in the toilet and shower room and the kitchen section.