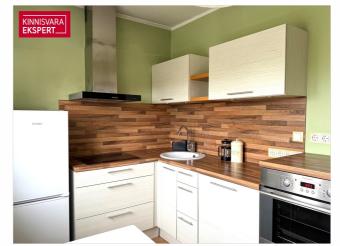

The kitchen furniture comes with a ceramic stove, hood, oven and dishwasher. There is also a refrigerator.

The washing machine is with a dryer.

The apartment also has a basement storage room.

The location is the best possible. There are two Selver stores and Maxima within walking distance. The department store is not far either. The kindergarten is next door. There are even two schools in the same district. Mai School and Pärnu Koidula Gymnasium.