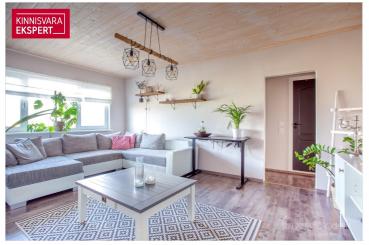

### Additional information

Renovated three-room apartment with sea view in Mai area.

A nicely renovated three-room apartment is for sale in Mai district. The layout of the apartment is through the house, the large room is passable, the bedrooms and the kitchen are separate. WC and bathroom are together.

A magnificent sea view opens from the balcony. Kitchen furniture with appliances, a washing machine and a refrigerator remain inside. There are also large wardrobes, one in the hallway and one in the children's room. A white cabinet and sofa remain in the living room (if desired).