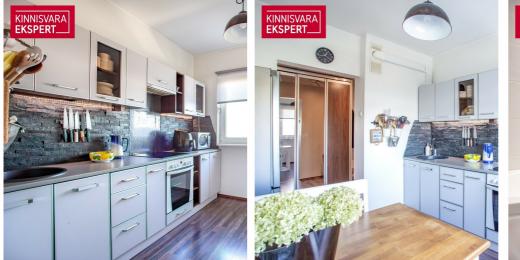

A magnificent sea view opens from the balcony. Kitchen furniture with appliances, a washing machine and a refrigerator remain inside. There are also large wardrobes, one in the hallway and one in the children's room. A white cabinet and sofa remain in the living room (if desired).