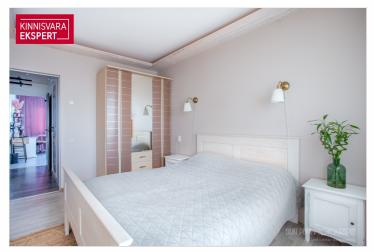

A magnificent sea view opens from the balcony. Kitchen furniture with appliances, a washing machine and a refrigerator remain inside. There are also large wardrobes, one in the hallway and one in the children's room. A white cabinet and sofa remain in the living room (if desired).