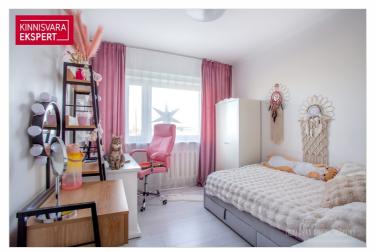

A magnificent sea view opens from the balcony. Kitchen furniture with appliances, a washing machine and a refrigerator remain inside. There are also large wardrobes, one in the hallway and one in the children's room. A white cabinet and sofa remain in the living room (if desired).