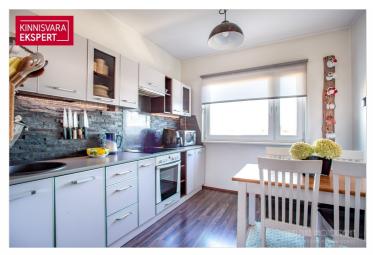

### Additional information

Renovated three-room apartment with sea view in Mai area.

A nicely renovated three-room apartment is for sale in Mai district. The layout of the apartment is through the house, the large room is passable, the bedrooms and the kitchen are separate. WC and bathroom are together.

A magnificent sea view opens from the balcony. Kitchen furniture with appliances, a washing machine and a refrigerator remain inside. There are also large wardrobes, one in the hallway and one in the children's room. A white cabinet and sofa remain in the living room (if desired).