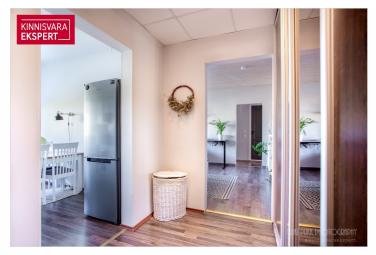

### Additional information

Renovated three-room apartment with sea view in Mai area.

A nicely renovated three-room apartment is for sale in Mai district. The layout of the apartment is through the house, the large room is passable, the bedrooms and the kitchen are separate. WC and bathroom are together.

A magnificent sea view opens from the balcony. Kitchen furniture with appliances, a washing machine and a refrigerator remain inside. There are also large wardrobes, one in the hallway and one in the children's room. A white cabinet and sofa remain in the living room (if desired).