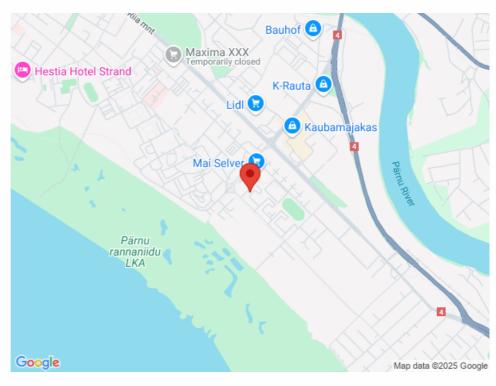

The apartment can be used in a basement box, where you can store a bicycle and car tires.

The location is very good, many apartment buildings around. There is a frequent bus service to different parts of the city. Parking is free in the yard. There are many different supermarkets and grocery stores nearby: RIMI department store, Selver, Lidl, Mai library, etc.

## Location

₽Pärnu maakond, Pärnu linn, Mai