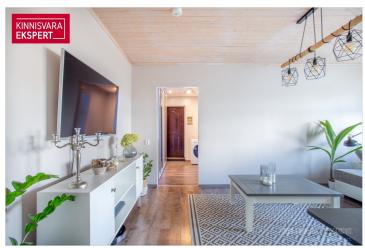

### Additional information

Renovated three-room apartment with sea view in Mai area.

A nicely renovated three-room apartment is for sale in Mai district. The layout of the apartment is through the house, the large room is passable, the bedrooms and the kitchen are separate. WC and bathroom are together.