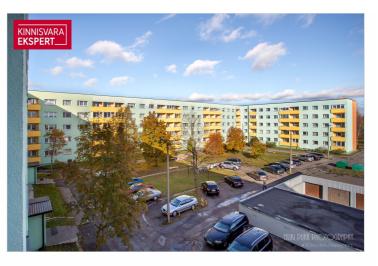

A magnificent sea view opens from the balcony. Kitchen furniture with appliances, a washing machine and a refrigerator remain inside. There are also large wardrobes, one in the hallway and one in the children's room. A white cabinet and sofa remain in the living room (if desired).

The apartment can be used in a basement box, where you can store a bicycle and car tires.

The location is very good, many apartment buildings around. There is a frequent bus service to different parts of the city. Parking is free in the yard. There are many different supermarkets and grocery stores nearby: RIMI department store, Selver, Lidl, Mai library, etc.