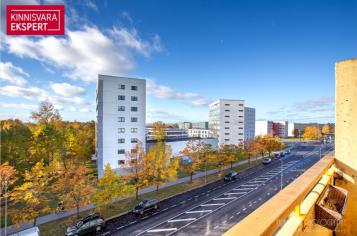

A magnificent sea view opens from the balcony. Kitchen furniture with appliances, a washing machine and a refrigerator remain inside. There are also large wardrobes, one in the hallway and one in the children's room. A white cabinet and sofa remain in the living room (if desired).

The apartment can be used in a basement box, where you can store a bicycle and car tires.

The location is very good, many apartment buildings around. There is a frequent bus service to different parts of the city. Parking is free in the yard. There are many different supermarkets and grocery stores nearby: RIMI department store, Selver, Lidl, Mai library, etc.