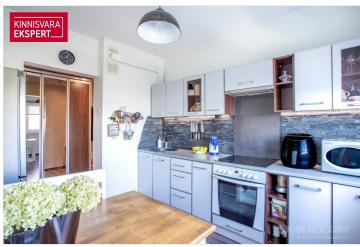

A magnificent sea view opens from the balcony. Kitchen furniture with appliances, a washing machine and a refrigerator remain inside. There are also large wardrobes, one in the hallway and one in the children's room. A white cabinet and sofa remain in the living room (if desired).