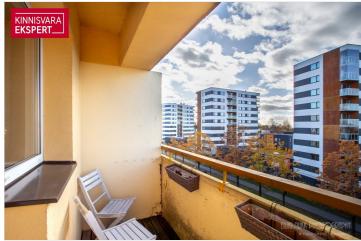

A magnificent sea view opens from the balcony. Kitchen furniture with appliances, a washing machine and a refrigerator remain inside. There are also large wardrobes, one in the hallway and one in the children's room. A white cabinet and sofa remain in the living room (if desired).