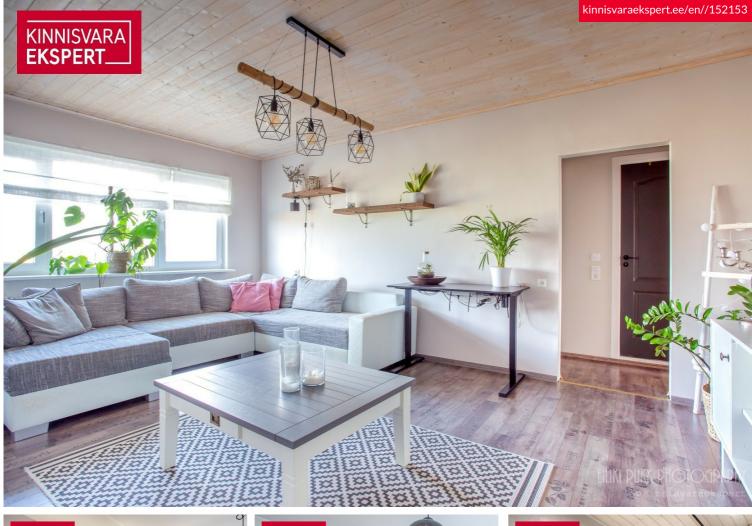

### Additional information

Renovated three-room apartment with sea view in Mai area.

A nicely renovated three-room apartment is for sale in Mai district. The layout of the apartment is through the house, the large room is passable, the bedrooms and the kitchen are separate. WC and bathroom are together.

A magnificent sea view opens from the balcony. Kitchen furniture with appliances, a washing machine and a refrigerator remain inside. There are also large wardrobes, one in the hallway and one in the children's room. A white cabinet and sofa remain in the living room (if desired).