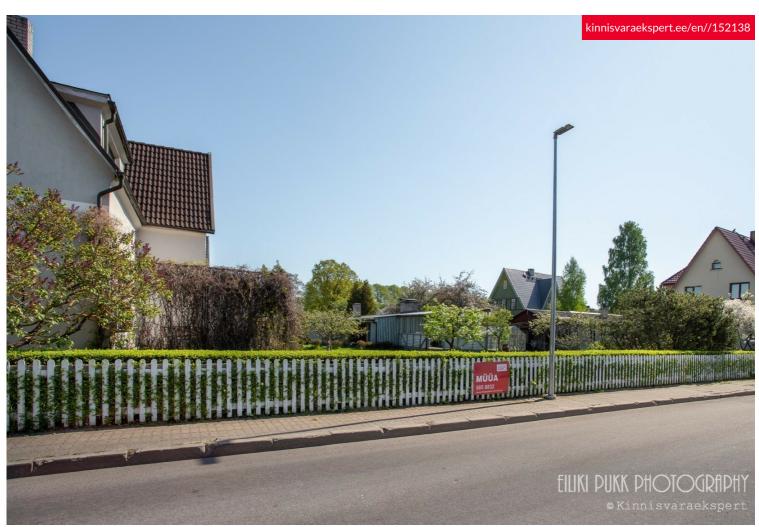

# For sale residential land **SEEDRI 15**

Pärnu maakond, Pärnu linn, Rannarajoon

A vacant property located in the most prestigious area of Pärnu!

**JANNO PETERSON** 

D+3725058832

**\**+3724420700

ID 152138

Plot 556 m<sup>2</sup>

### Additional information

A vacant plot located in the Pärnu beach area villa district, with an approved detailed plan. According to the plan, the possible construction area of the plot is  $277 \, \text{m}^2$ , with a maximum building footprint of  $208 \, \text{m}^2$ , up to 2 buildings, a main building with 1+2 attic floors (maximum height  $11 \, \text{m}$ ), and an auxiliary building with 1 floor (maximum height  $4 \, \text{m}$ ). The main building's front facade must be located 2/3 along the mandatory building line, which is  $4.5 \, \text{m}$  from the Seedri Street side boundary of the plot. The facade of the main building must be designed with volumetric articulation that corresponds to the characteristic solutions of nearby buildings.