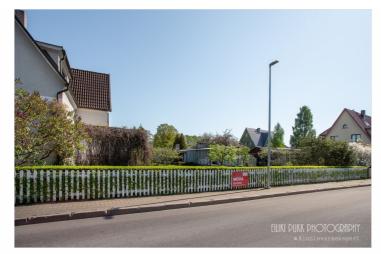

# For sale residential land **SEEDRI 15**

Pärnu maakond, Pärnu linn, Rannarajoon

A vacant property located in the most prestigious area of Pärnu!

**JANNO PETERSON** 

D+3725058832

**\**+3724420700

ID 152138

Plot 556 m<sup>2</sup>

### Additional information

A vacant plot located in the Pärnu beach area villa district, with an approved detailed plan. According to the plan, the possible construction area of the plot is  $277 \, \text{m}^2$ , with a maximum building footprint of  $208 \, \text{m}^2$ , up to 2 buildings, a main building with 1+2 attic floors (maximum height  $11 \, \text{m}$ ), and an auxiliary building with 1 floor (maximum height  $4 \, \text{m}$ ). The main building's front facade must be located 2/3 along the mandatory building line, which is  $4.5 \, \text{m}$  from the Seedri Street side boundary of the plot. The facade of the main building must be designed with volumetric articulation that corresponds to the characteristic solutions of nearby buildings.