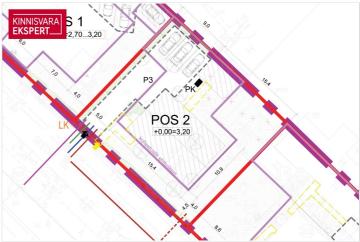

### Additional information

A vacant plot located in the Pärnu beach area villa district, with an approved detailed plan. According to the plan, the possible construction area of the plot is  $277 \, \text{m}^2$ , with a maximum building footprint of  $208 \, \text{m}^2$ , up to 2 buildings, a main building with 1+2 attic floors (maximum height  $11 \, \text{m}$ ), and an auxiliary building with 1 floor (maximum height  $4 \, \text{m}$ ). The main building's front facade must be located 2/3 along the mandatory building line, which is  $4.5 \, \text{m}$  from the Seedri Street side boundary of the plot. The facade of the main building must be designed with volumetric articulation that corresponds to the characteristic solutions of nearby buildings.

The designated land use of the plot is 70-100% for single-family housing and 0-30% for accommodation buildings. Specific conditions are established in the detailed plan and related heritage conservation requirements.