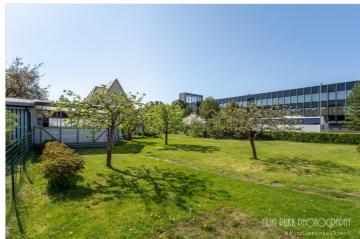

# For sale residential land **SEEDRI 15**

Pärnu maakond, Pärnu linn, Rannarajoon

A vacant property located in the most prestigious area of Pärnu!

**JANNO PETERSON** 

D+3725058832

**\**+3724420700

ID 152138

Plot 556 m<sup>2</sup>

### Additional information

A vacant plot located in the Pärnu beach area villa district, with an approved detailed plan. According to the plan, the possible construction area of the plot is  $277 \, \text{m}^2$ , with a maximum building footprint of  $208 \, \text{m}^2$ , up to 2 buildings, a main building with 1+2 attic floors (maximum height  $11 \, \text{m}$ ), and an auxiliary building with 1 floor (maximum height  $4 \, \text{m}$ ). The main building's front facade must be located 2/3 along the mandatory building line, which is  $4.5 \, \text{m}$  from the Seedri Street side boundary of the plot. The facade of the main building must be designed with volumetric articulation that corresponds to the characteristic solutions of nearby buildings.

## Location

**♀**Pärnu maakond, Pärnu linn, Rannarajoon