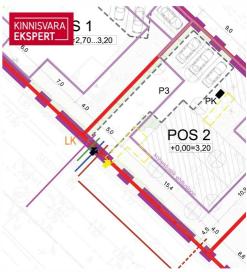

### Additional information

A vacant plot located in the Pärnu beach area villa district, with an approved detailed plan. According to the plan, the possible construction area of the plot is  $277 \, \text{m}^2$ , with a maximum building footprint of  $208 \, \text{m}^2$ , up to 2 buildings, a main building with 1+2 attic floors (maximum height  $11 \, \text{m}$ ), and an auxiliary building with 1 floor (maximum height  $4 \, \text{m}$ ). The main building's front facade must be located 2/3 along the mandatory building line, which is  $4.5 \, \text{m}$  from the Seedri Street side boundary of the plot. The facade of the main building must be designed with volumetric articulation that corresponds to the characteristic solutions of nearby buildings.