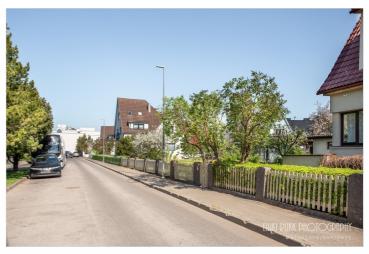

# For sale residential land **SEEDRI 15**

Pärnu maakond, Pärnu linn, Rannarajoon

A vacant property located in the most prestigious area of Pärnu!

**JANNO PETERSON** 

D+3725058832

**\**+3724420700

ID 152138

Plot 556 m<sup>2</sup>

### Additional information

A vacant plot located in the Pärnu beach area villa district, with an approved detailed plan. According to the plan, the possible construction area of the plot is  $277 \, \text{m}^2$ , with a maximum building footprint of  $208 \, \text{m}^2$ , up to 2 buildings, a main building with 1+2 attic floors (maximum height  $11 \, \text{m}$ ), and an auxiliary building with 1 floor (maximum height  $4 \, \text{m}$ ). The main building's front facade must be located 2/3 along the mandatory building line, which is  $4.5 \, \text{m}$  from the Seedri Street side boundary of the plot. The facade of the main building must be designed with volumetric articulation that corresponds to the characteristic solutions of nearby buildings.