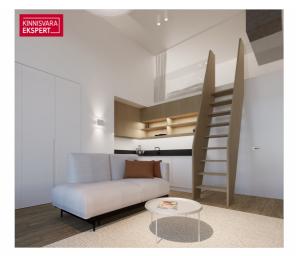

Studio guest apartment no. ÄR08 is located on the 1st floor of the building, on the riverside, with a view of the Central Bridge. The apartment features an 18.3 m<sup>2</sup> living room with kitchen, a 6.9 m<sup>2</sup> shower room/WC, and a 7.6 m<sup>2</sup> loft-style sleeping area on the upper level. The steps in front of the apartment can be used as a small terrace. The guest apartment can also serve as a commercial space.