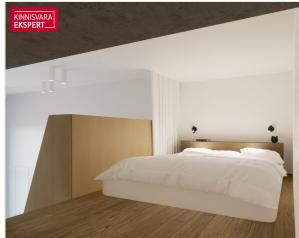

Studio guest apartment no. ÄR08 is located on the 1st floor of the building, on the riverside, with a view of the Central Bridge. The apartment features an 18.3 m<sup>2</sup> living room with kitchen, a 6.9 m<sup>2</sup> shower room/WC, and a 7.6 m<sup>2</sup> loft-style sleeping area on the upper level. The steps in front of the apartment can be used as a small terrace. The guest apartment can also serve as a commercial space.