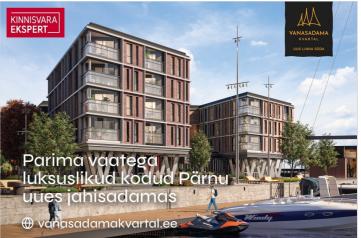

## Additional information

Three apartment buildings with public spaces will be built in the new Vanasadama Quarter, located at the heart of Pärnu, near the river and the mouth of Vallikäär. In the future, a quay for small boats will also be added. The Vanasadama Quarter is designed for the modern person who values not only contemporary architecture but also durable materials and a convenient, integrated living environment in a great location.

The first building to be completed in the Vanasadama Quarter is the seaside apartment house at Kalda St. 4, scheduled for completion in 2025. The building will feature 1–5-room apartments, most of which include either a balcony, French balcony, or terrace. On the ground floor, there are guest apartments and commercial spaces with separate entrances that are directly connected to the functional urban space.