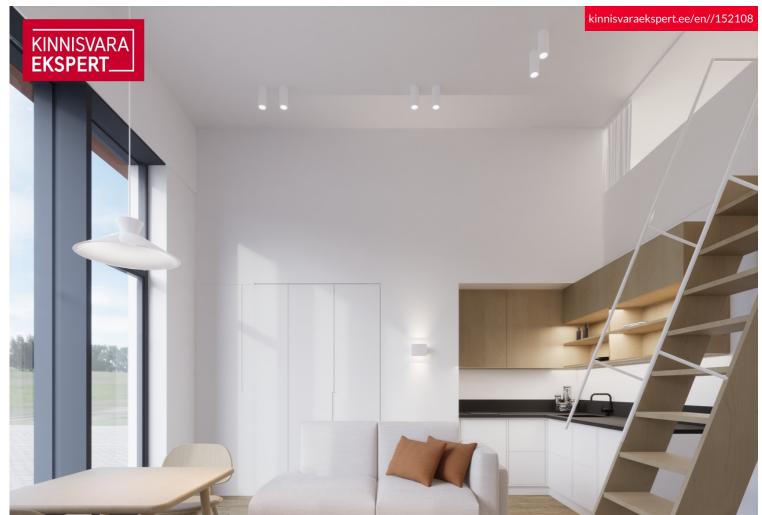

Studio guest apartment no. ÄR08 is located on the 1st floor of the building, on the riverside, with a view of the Central Bridge. The apartment features an 18.3 m<sup>2</sup> living room with kitchen, a 6.9 m<sup>2</sup> shower room/WC, and a 7.6 m<sup>2</sup> loft-style sleeping area on the upper level. The steps in front of the apartment can be used as a small terrace. The guest apartment can also serve as a commercial space.

### Additional data

electricity, locked staircase, parquet, secured door, shower, water, video cameras, open kitchen, organisation through few floors, high ceilings, central heating, water floor