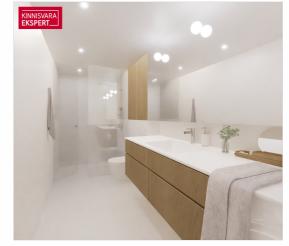

Studio guest apartment no. ÄR08 is located on the 1st floor of the building, on the riverside, with a view of the Central Bridge. The apartment features an 18.3 m<sup>2</sup> living room with kitchen, a 6.9 m<sup>2</sup> shower room/WC, and a 7.6 m<sup>2</sup> loft-style sleeping area on the upper level. The steps in front of the apartment can be used as a small terrace. The guest apartment can also serve as a commercial space.