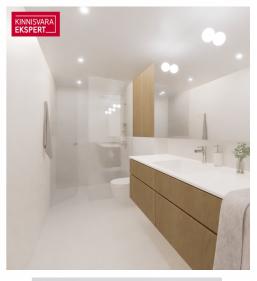

Studio guest apartment no. ÄR08 is located on the 1st floor of the building, on the riverside, with a view of the Central Bridge. The apartment features an 18.3 m<sup>2</sup> living room with kitchen, a 6.9 m<sup>2</sup> shower room/WC, and a 7.6 m<sup>2</sup> loft-style sleeping area on the upper level. The steps in front of the apartment can be used as a small terrace. The guest apartment can also serve as a commercial space.