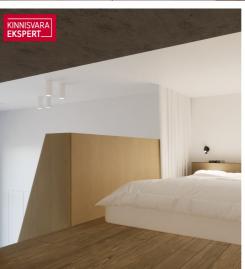

Studio guest apartment no. ÄR08 is located on the 1st floor of the building, on the riverside, with a view of the Central Bridge. The apartment features an 18.3 m<sup>2</sup> living room with kitchen, a 6.9 m<sup>2</sup> shower room/WC, and a 7.6 m<sup>2</sup> loft-style sleeping area on the upper level. The steps in front of the apartment can be used as a small terrace. The guest apartment can also serve as a commercial space.