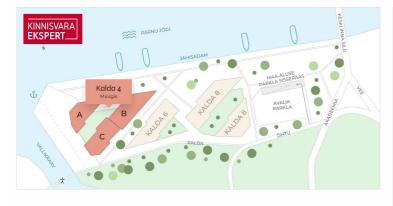

## Additional information

Three apartment buildings with public spaces will be built in the new Vanasadama Quarter, located at the heart of Pärnu, near the river and the mouth of Vallikäär. In the future, a quay for small boats will also be added. The Vanasadama Quarter is designed for the modern person who values not only contemporary architecture but also durable materials and a convenient, integrated living environment in a great location.

The first building to be completed in the Vanasadama Quarter is the seaside apartment house at Kalda St. 4, scheduled for completion in 2025. The building will feature 1–5-room apartments, most of which include either a balcony, French balcony, or terrace. On the ground floor, there are guest apartments and commercial spaces with separate entrances that are directly connected to the functional urban space.