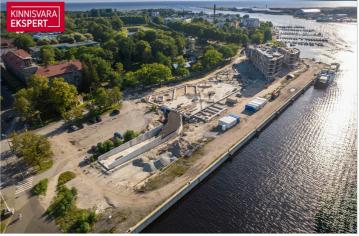

## Additional information

Three apartment buildings with public spaces will be built in the new Vanasadama Quarter, located at the heart of Pärnu, near the river and the mouth of Vallikäär. In the future, a quay for small boats will also be added. The Vanasadama Quarter is designed for the modern person who values not only contemporary architecture but also durable materials and a convenient, integrated living environment in a great location.

The first building to be completed in the Vanasadama Quarter is the seaside apartment house at Kalda St. 4, scheduled for completion in 2025. The building will feature 1–5-room apartments, most of which include either a balcony, French balcony, or terrace. On the ground floor, there are guest apartments and commercial spaces with separate entrances that are directly connected to the functional urban space.