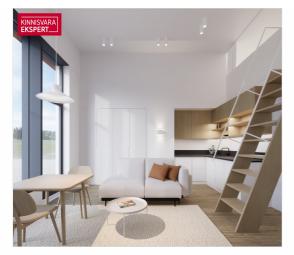

Studio guest apartment no. ÄR08 is located on the 1st floor of the building, on the riverside, with a view of the Central Bridge. The apartment features an 18.3 m<sup>2</sup> living room with kitchen, a 6.9 m<sup>2</sup> shower room/WC, and a 7.6 m<sup>2</sup> loft-style sleeping area on the upper level. The steps in front of the apartment can be used as a small terrace. The guest apartment can also serve as a commercial space.