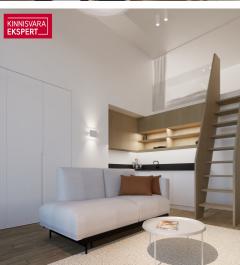

Studio guest apartment no. ÄR08 is located on the 1st floor of the building, on the riverside, with a view of the Central Bridge. The apartment features an 18.3 m<sup>2</sup> living room with kitchen, a 6.9 m<sup>2</sup> shower room/WC, and a 7.6 m<sup>2</sup> loft-style sleeping area on the upper level. The steps in front of the apartment can be used as a small terrace. The guest apartment can also serve as a commercial space.