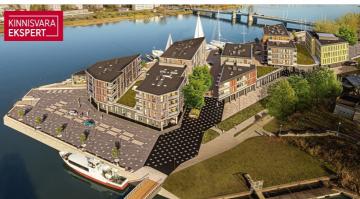

## Additional information

Three apartment buildings with public spaces will be built in the new Vanasadama Quarter, located at the heart of Pärnu, near the river and the mouth of Vallikäär. In the future, a quay for small boats will also be added. The Vanasadama Quarter is designed for the modern person who values not only contemporary architecture but also durable materials and a convenient, integrated living environment in a great location.

The first building to be completed in the Vanasadama Quarter is the seaside apartment house at Kalda St. 4, scheduled for completion in 2025. The building will feature 1–5-room apartments, most of which include either a balcony, French balcony, or terrace. On the ground floor, there are guest apartments and commercial spaces with separate entrances that are directly connected to the functional urban space.