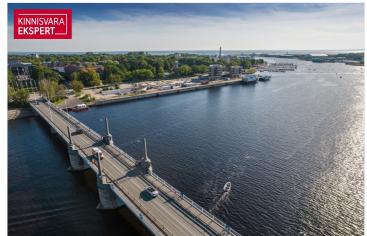

Studio guest apartment no. ÄR08 is located on the 1st floor of the building, on the riverside, with a view of the Central Bridge. The apartment features an 18.3 m<sup>2</sup> living room with kitchen, a 6.9 m<sup>2</sup> shower room/WC, and a 7.6 m<sup>2</sup> loft-style sleeping area on the upper level. The steps in front of the apartment can be used as a small terrace. The guest apartment can also serve as a commercial space.