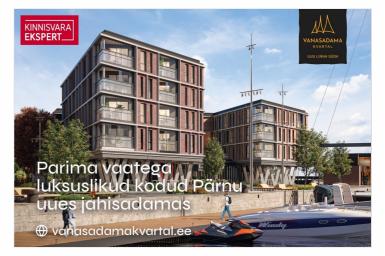

#### Additional information

Three apartment buildings with public spaces will be built in the new Vanasadama Quarter, located at the heart of Pärnu, near the river and the mouth of Vallikäär. In the future, a quay for small boats will also be added. The Vanasadama Quarter is designed for the modern person who values not only contemporary architecture but also durable materials and a convenient, integrated living environment in a great location.

The first building to be completed in the Vanasadama Quarter is the seaside apartment house at Kalda St. 4, scheduled for completion in 2025. The building will feature 1–5-room apartments, most of which include either a balcony, French balcony, or terrace. On the ground floor, there are guest apartments and commercial spaces with separate entrances that are directly connected to the functional urban space.

Guest apartment no. ÄR01 is located on the 1st floor of the building, along Kalda Street, which connects the city center with the yacht club. The apartment includes a  $20.1\,\mathrm{m}^2$  living room with kitchen, an  $8.9\,\mathrm{m}^2$  sleeping nook/room, a  $3.6\,\mathrm{m}^2$  shower room/WC, and an  $8.9\,\mathrm{m}^2$  loft-style sleeping area on the upper level. The stairs in front of the apartment can be used as a small terrace. The guest apartment can also function as a commercial space.