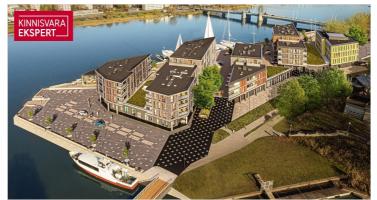

#### Additional information

Three apartment buildings with public spaces will be built in the new Vanasadama Quarter, located at the heart of Pärnu, near the river and the mouth of Vallikäär. In the future, a quay for small boats will also be added. The Vanasadama Quarter is designed for the modern person who values not only contemporary architecture but also durable materials and a convenient, integrated living environment in a great location.

The first building to be completed in the Vanasadama Quarter is the seaside apartment house at Kalda St. 4, scheduled for completion in 2025. The building will feature 1–5-room apartments, most of which include either a balcony, French balcony, or terrace. On the ground floor, there are guest apartments and commercial spaces with separate entrances that are directly connected to the functional urban space.