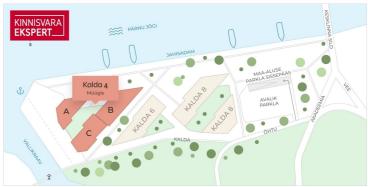

#### Additional information

Three apartment buildings with public spaces will be built in the new Vanasadama Quarter, located at the heart of Pärnu, near the river and the mouth of Vallikäär. In the future, a quay for small boats will also be added. The Vanasadama Quarter is designed for the modern person who values not only contemporary architecture but also durable materials and a convenient, integrated living environment in a great location.

The first building to be completed in the Vanasadama Quarter is the seaside apartment house at Kalda St. 4, scheduled for completion in 2025. The building will feature 1–5-room apartments, most of which include either a balcony, French balcony, or terrace. On the ground floor, there are guest apartments and commercial spaces with separate entrances that are directly connected to the functional urban space.

Guest apartment no. ÄR01 is located on the 1st floor of the building, along Kalda Street, which connects the city center with the yacht club. The apartment includes a  $20.1\,\mathrm{m}^2$  living room with kitchen, an  $8.9\,\mathrm{m}^2$  sleeping nook/room, a  $3.6\,\mathrm{m}^2$  shower room/WC, and an  $8.9\,\mathrm{m}^2$  loft-style sleeping area on the upper level. The stairs in front of the apartment can be used as a small terrace. The guest apartment can also function as a commercial space.