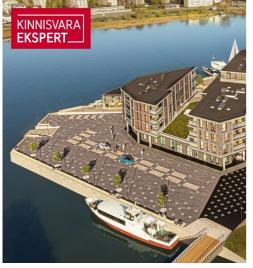

#### Additional information

Three apartment buildings with public spaces will be built in the new Vanasadama Quarter, located at the heart of Pärnu, near the river and the mouth of Vallikäär. In the future, a quay for small boats will also be added. The Vanasadama Quarter is designed for the modern person who values not only contemporary architecture but also durable materials and a convenient, integrated living environment in a great location.

The first building to be completed in the Vanasadama Quarter is the seaside apartment house at Kalda St. 4, scheduled for completion in 2025. The building will feature 1–5-room apartments, most of which include either a balcony, French balcony, or terrace. On the ground floor, there are guest apartments and commercial spaces with separate entrances that are directly connected to the functional urban space.