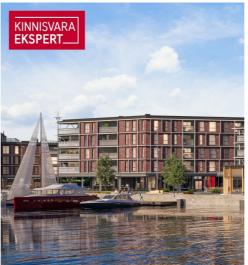

The first building to be completed in the Vanasadama Quarter is the seaside apartment house at Kalda St. 4, scheduled for completion in 2025. The building will feature 1–5-room apartments, most of which include either a balcony, French balcony, or terrace. On the ground floor, there are guest apartments and commercial spaces with separate entrances that are directly connected to the functional urban space.

Guest apartment no. ÄR01 is located on the 1st floor of the building, along Kalda Street, which connects the city center with the yacht club. The apartment includes a  $20.1\,\mathrm{m}^2$  living room with kitchen, an  $8.9\,\mathrm{m}^2$  sleeping nook/room, a  $3.6\,\mathrm{m}^2$  shower room/WC, and an  $8.9\,\mathrm{m}^2$  loft-style sleeping area on the upper level. The stairs in front of the apartment can be used as a small terrace. The guest apartment can also function as a commercial space.