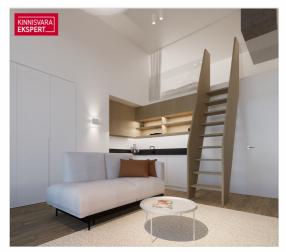

Guest apartment no. ÄR01 is located on the 1st floor of the building, along Kalda Street, which connects the city center with the yacht club. The apartment includes a  $20.1\,\mathrm{m}^2$  living room with kitchen, an  $8.9\,\mathrm{m}^2$  sleeping nook/room, a  $3.6\,\mathrm{m}^2$  shower room/WC, and an  $8.9\,\mathrm{m}^2$  loft-style sleeping area on the upper level. The stairs in front of the apartment can be used as a small terrace. The guest apartment can also function as a commercial space.