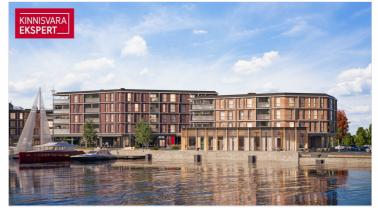

The first building to be completed in the Vanasadama Quarter is the seaside apartment house at Kalda St. 4, scheduled for completion in 2025. The building will feature 1–5-room apartments, most of which include either a balcony, French balcony, or terrace. On the ground floor, there are guest apartments and commercial spaces with separate entrances that are directly connected to the functional urban space.

Guest apartment no. ÄR01 is located on the 1st floor of the building, along Kalda Street, which connects the city center with the yacht club. The apartment includes a  $20.1\,\mathrm{m}^2$  living room with kitchen, an  $8.9\,\mathrm{m}^2$  sleeping nook/room, a  $3.6\,\mathrm{m}^2$  shower room/WC, and an  $8.9\,\mathrm{m}^2$  loft-style sleeping area on the upper level. The stairs in front of the apartment can be used as a small terrace. The guest apartment can also function as a commercial space.