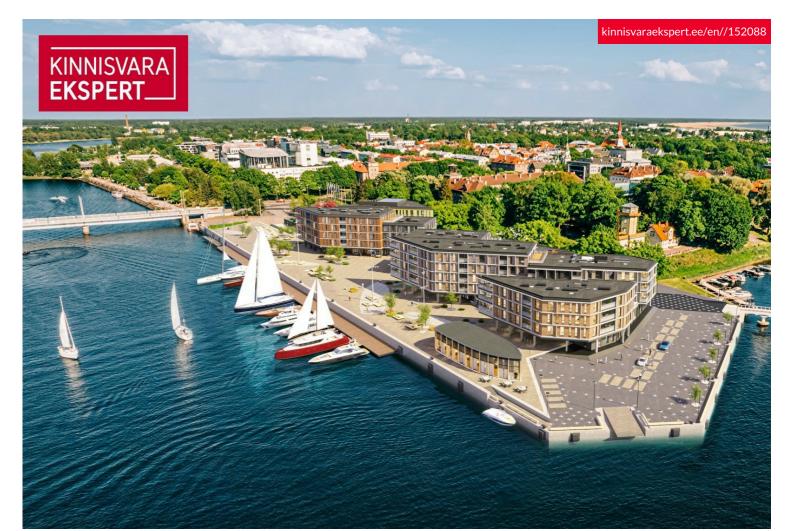

#### Additional information

Three apartment buildings with public spaces will be built in the new Vanasadama Quarter, located at the heart of Pärnu, near the river and the mouth of Vallikäär. In the future, a quay for small boats will also be added. The Vanasadama Quarter is designed for the modern person who values not only contemporary architecture but also durable materials and a convenient, integrated living environment in a great location.

The first building to be completed in the Vanasadama Quarter is the seaside apartment house at Kalda St. 4, scheduled for completion in 2025. The building will feature 1–5-room apartments, most of which include either a balcony, French balcony, or terrace. On the ground floor, there are guest apartments and commercial spaces with separate entrances that are directly connected to the functional urban space.