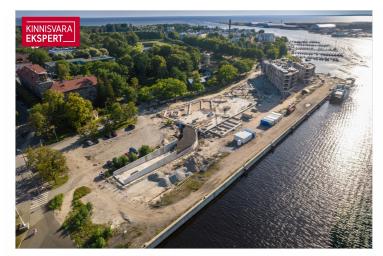

#### Additional information

Three apartment buildings with public spaces will be built in the new Vanasadama Quarter, located at the heart of Pärnu, near the river and the mouth of Vallikäär. In the future, a quay for small boats will also be added. The Vanasadama Quarter is designed for the modern person who values not only contemporary architecture but also durable materials and a convenient, integrated living environment in a great location.

The first building to be completed in the Vanasadama Quarter is the seaside apartment house at Kalda St. 4, scheduled for completion in 2025. The building will feature 1–5-room apartments, most of which include either a balcony, French balcony, or terrace. On the ground floor, there are guest apartments and commercial spaces with separate entrances that are directly connected to the functional urban space.