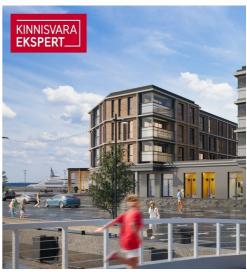

The first building to be completed in the Vanasadama Quarter is the seaside apartment house at Kalda St. 4, scheduled for completion in 2025. The building will feature 1–5-room apartments, most of which include either a balcony, French balcony, or terrace. On the ground floor, there are guest apartments and commercial spaces with separate entrances that are directly connected to the functional urban space.

Guest apartment no. ÄR01 is located on the 1st floor of the building, along Kalda Street, which connects the city center with the yacht club. The apartment includes a  $20.1\,\mathrm{m}^2$  living room with kitchen, an  $8.9\,\mathrm{m}^2$  sleeping nook/room, a  $3.6\,\mathrm{m}^2$  shower room/WC, and an  $8.9\,\mathrm{m}^2$  loft-style sleeping area on the upper level. The stairs in front of the apartment can be used as a small terrace. The guest apartment can also function as a commercial space.