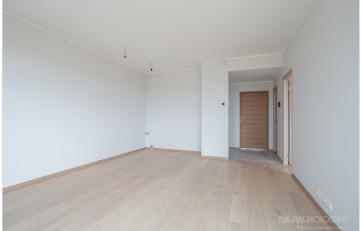

The 2-room guest apartment No. 10 (43.2 m<sup>2</sup> + balcony 4.3 m<sup>2</sup>) is located on the second floor and offers views to the west, overlooking the coastal meadow and the sea. The apartment includes a spacious living room with kitchen (23.1 m<sup>2</sup>), a bedroom (11.4 m<sup>2</sup>), and a shower room/WC (5.4 m<sup>2</sup>). The rooms feature floor-to-ceiling sliding windows, with access from both rooms to the balcony. The comfortable indoor climate is ensured by water-based underfloor heating and heat recovery ventilation, and air conditioning can be added for an extra cost.

The building offers 2- to 4-room apartments, all with a balcony or terrace overlooking the sea. The apartments feature water-based underfloor heating, their own ventilation system, floor-to-ceiling windows in the seaside apartments, and "Premium" interior finishing as standard. All apartments are pre-fitted for air conditioning installation. The building includes an elevator and video surveillance. On the ground floor, there are storage units (for an additional cost), a private enclosed parking area (parking spaces available for an additional fee, including readiness for electrical connections), a children's playground, and direct access to the seaside pedestrian and cycling path-promenade. The architects of the apartment building are Hanno Grossschmidt, Tomomi Hayashi, and Siim Endrikson from the architectural bureau HGA.