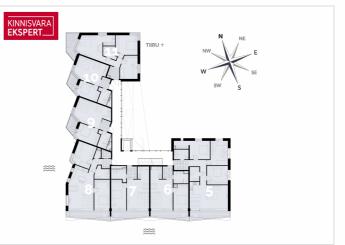

The 2-room guest apartment No. 10 (43.2 m<sup>2</sup> + balcony 4.3 m<sup>2</sup>) is located on the second floor and offers views to the west, overlooking the coastal meadow and the sea. The apartment includes a spacious living room with kitchen (23.1 m<sup>2</sup>), a bedroom (11.4 m<sup>2</sup>), and a shower room/WC (5.4 m<sup>2</sup>). The rooms feature floor-to-ceiling sliding windows, with access from both rooms to the balcony. The comfortable indoor climate is ensured by water-based underfloor heating and heat recovery ventilation, and air conditioning can be added for an extra cost.