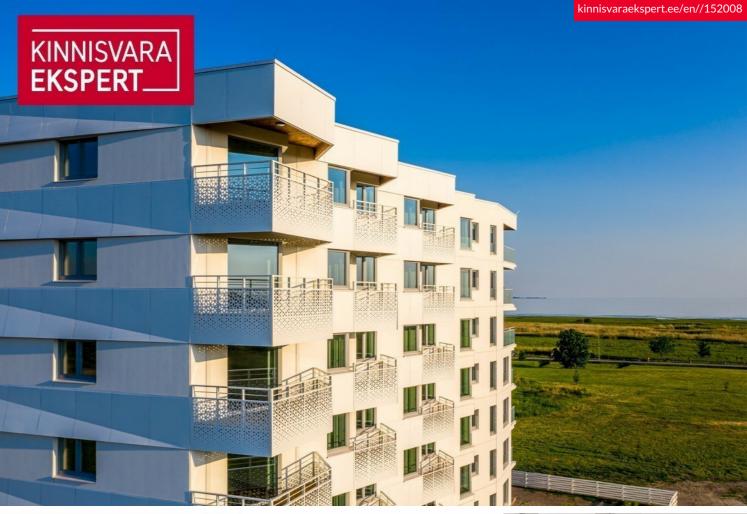

### Additional information

The new 7-storey apartment building under construction at Tiiru Street 3 in the Valgre residential area is located by the sea, between the tennis hall and Hestia Hotel Strand, on the edge of the coastal meadow. The south- and west-facing balconies of the apartments offer the opportunity to enjoy stunning views and spend evenings watching the sunset. The exterior design of the building also reflects Pärnu's image as a summer resort town – white facades with large sea-facing balconies featuring glass railings that add lightness and airiness.

The building offers 2- to 4-room apartments, all with a balcony or terrace overlooking the sea. The apartments feature water-based underfloor heating, their own ventilation system, floor-to-ceiling windows in the seaside apartments, and "Premium" interior finishing as standard. All apartments are pre-fitted for air conditioning installation. The building includes an elevator and video surveillance. On the ground floor, there are storage units (for an additional cost), a private enclosed parking area (parking spaces available for an additional fee, including readiness for electrical connections), a children's playground, and direct access to the seaside pedestrian and cycling path-promenade. The architects of the apartment building are Hanno Grossschmidt, Tomomi Hayashi, and Siim Endrikson from the architectural bureau HGA.