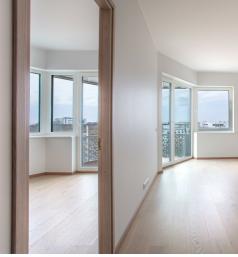

The 2-room guest apartment No. 10 (43.2 m<sup>2</sup> + balcony 4.3 m<sup>2</sup>) is located on the second floor and offers views to the west, overlooking the coastal meadow and the sea. The apartment includes a spacious living room with kitchen (23.1 m<sup>2</sup>), a bedroom (11.4 m<sup>2</sup>), and a shower room/WC (5.4 m<sup>2</sup>). The rooms feature floor-to-ceiling sliding windows, with access from both rooms to the balcony. The comfortable indoor climate is ensured by water-based underfloor heating and heat recovery ventilation, and air conditioning can be added for an extra cost.