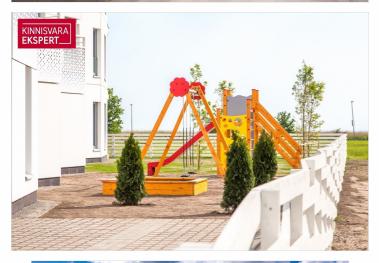

The building offers 2- to 4-room apartments, all with a balcony or terrace overlooking the sea. The apartments feature water-based underfloor heating, their own ventilation system, floor-to-ceiling windows in the seaside apartments, and "Premium" interior finishing as standard. All apartments are pre-fitted for air conditioning installation. The building includes an elevator and video surveillance. On the ground floor, there are storage units (for an additional cost), a private enclosed parking area (parking spaces available for an additional fee, including readiness for electrical connections), a children's playground, and direct access to the seaside pedestrian and cycling path-promenade. The architects of the apartment building are Hanno Grossschmidt, Tomomi Hayashi, and Siim Endrikson from the architectural bureau HGA.