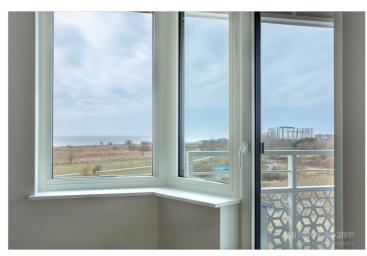

The 2-room guest apartment No. 10 (43.2 m<sup>2</sup> + balcony 4.3 m<sup>2</sup>) is located on the second floor and offers views to the west, overlooking the coastal meadow and the sea. The apartment includes a spacious living room with kitchen (23.1 m<sup>2</sup>), a bedroom (11.4 m<sup>2</sup>), and a shower room/WC (5.4 m<sup>2</sup>). The rooms feature floor-to-ceiling sliding windows, with access from both rooms to the balcony. The comfortable indoor climate is ensured by water-based underfloor heating and heat recovery ventilation, and air conditioning can be added for an extra cost.