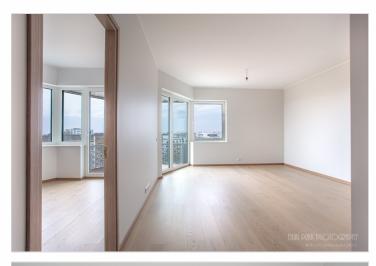

### Additional information

The new 7-storey apartment building under construction at Tiiru Street 3 in the Valgre residential area is located by the sea, between the tennis hall and Hestia Hotel Strand, on the edge of the coastal meadow. The south- and west-facing balconies of the apartments offer the opportunity to enjoy stunning views and spend evenings watching the sunset. The exterior design of the building also reflects Pärnu's image as a summer resort town – white facades with large sea-facing balconies featuring glass railings that add lightness and airiness.

The 2-room guest apartment No. 10 (43.2 m<sup>2</sup> + balcony 4.3 m<sup>2</sup>) is located on the second floor and offers views to the west, overlooking the coastal meadow and the sea. The apartment includes a spacious living room with kitchen (23.1 m<sup>2</sup>), a bedroom (11.4 m<sup>2</sup>), and a shower room/WC (5.4 m<sup>2</sup>). The rooms feature floor-to-ceiling sliding windows, with access from both rooms to the balcony. The comfortable indoor climate is ensured by water-based underfloor heating and heat recovery ventilation, and air conditioning can be added for an extra cost.