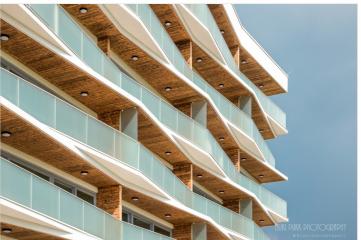

### Additional information

The new 7-storey apartment building under construction at Tiiru Street 3 in the Valgre residential area is located by the sea, between the tennis hall and Hestia Hotel Strand, on the edge of the coastal meadow. The south- and west-facing balconies of the apartments offer the opportunity to enjoy stunning views and spend evenings watching the sunset. The exterior design of the building also reflects Pärnu's image as a summer resort town – white facades with large sea-facing balconies featuring glass railings that add lightness and airiness.

The building offers 2- to 4-room apartments, all with a balcony or terrace overlooking the sea. The apartments feature water-based underfloor heating, their own ventilation system, floor-to-ceiling windows in the seaside apartments, and "Premium" interior finishing as standard. All apartments are pre-fitted for air conditioning installation. The building includes an elevator and video surveillance. On the ground floor, there are storage units (for an additional cost), a private enclosed parking area (parking spaces available for an additional fee, including readiness for electrical connections), a children's playground, and direct access to the seaside pedestrian and cycling path-promenade. The architects of the apartment building are Hanno Grossschmidt, Tomomi Hayashi, and Siim Endrikson from the architectural bureau HGA.