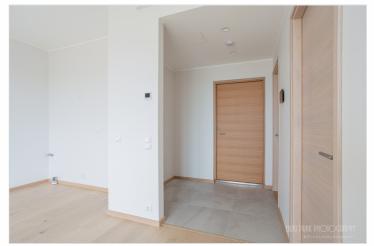

The 2-room guest apartment No. 10 (43.2 m<sup>2</sup> + balcony 4.3 m<sup>2</sup>) is located on the second floor and offers views to the west, overlooking the coastal meadow and the sea. The apartment includes a spacious living room with kitchen (23.1 m<sup>2</sup>), a bedroom (11.4 m<sup>2</sup>), and a shower room/WC (5.4 m<sup>2</sup>). The rooms feature floor-to-ceiling sliding windows, with access from both rooms to the balcony. The comfortable indoor climate is ensured by water-based underfloor heating and heat recovery ventilation, and air conditioning can be added for an extra cost.

The building offers 2- to 4-room apartments, all with a balcony or terrace overlooking the sea. The apartments feature water-based underfloor heating, their own ventilation system, floor-to-ceiling windows in the seaside apartments, and "Premium" interior finishing as standard. All apartments are pre-fitted for air conditioning installation. The building includes an elevator and video surveillance. On the ground floor, there are storage units (for an additional cost), a private enclosed parking area (parking spaces available for an additional fee, including readiness for electrical connections), a children's playground, and direct access to the seaside pedestrian and cycling path-promenade. The architects of the apartment building are Hanno Grossschmidt, Tomomi Hayashi, and Siim Endrikson from the architectural bureau HGA.