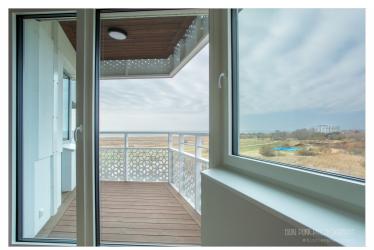

### Additional information

The new 7-storey apartment building under construction at Tiiru Street 3 in the Valgre residential area is located by the sea, between the tennis hall and Hestia Hotel Strand, on the edge of the coastal meadow. The south- and west-facing balconies of the apartments offer the opportunity to enjoy stunning views and spend evenings watching the sunset. The exterior design of the building also reflects Pärnu's image as a summer resort town – white facades with large sea-facing balconies featuring glass railings that add lightness and airiness.

The 2-room guest apartment No. 10 (43.2 m<sup>2</sup> + balcony 4.3 m<sup>2</sup>) is located on the second floor and offers views to the west, overlooking the coastal meadow and the sea. The apartment includes a spacious living room with kitchen (23.1 m<sup>2</sup>), a bedroom (11.4 m<sup>2</sup>), and a shower room/WC (5.4 m<sup>2</sup>). The rooms feature floor-to-ceiling sliding windows, with access from both rooms to the balcony. The comfortable indoor climate is ensured by water-based underfloor heating and heat recovery ventilation, and air conditioning can be added for an extra cost.