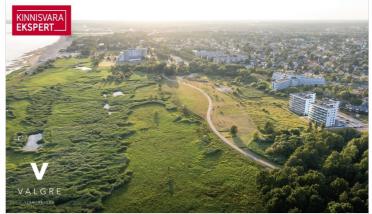

### Additional information

The new 7-storey apartment building under construction at Tiiru Street 3 in the Valgre residential area is located by the sea, between the tennis hall and Hestia Hotel Strand, on the edge of the coastal meadow. The south- and west-facing balconies of the apartments offer the opportunity to enjoy stunning views and spend evenings watching the sunset. The exterior design of the building also reflects Pärnu's image as a summer resort town – white facades with large sea-facing balconies featuring glass railings that add lightness and airiness.