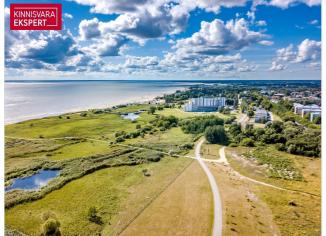

### Additional information

The new 7-storey apartment building under construction at Tiiru Street 3 in the Valgre residential area is located by the sea, between the tennis hall and Hestia Hotel Strand, on the edge of the coastal meadow. The south- and west-facing balconies of the apartments offer the opportunity to enjoy stunning views and spend evenings watching the sunset. The exterior design of the building also reflects Pärnu's image as a summer resort town – white facades with large sea-facing balconies featuring glass railings that add lightness and airiness.

The building offers 2- to 4-room apartments, all with a balcony or terrace overlooking the sea. The apartments feature water-based underfloor heating, their own ventilation system, floor-to-ceiling windows in the seaside apartments, and "Premium" interior finishing as standard. All apartments are pre-fitted for air conditioning installation. The building includes an elevator and video surveillance. On the ground floor, there are storage units (for an additional cost), a private enclosed parking area (parking spaces available for an additional fee, including readiness for electrical connections), a children's playground, and direct access to the seaside pedestrian and cycling path-promenade. The architects of the apartment building are Hanno Grossschmidt, Tomomi Hayashi, and Siim Endrikson from the architectural bureau HGA.