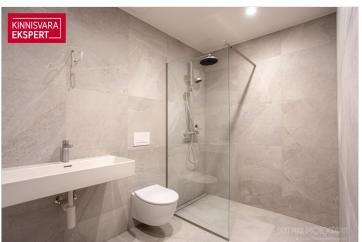

The 2-room guest apartment No. 10 (43.2 m<sup>2</sup> + balcony 4.3 m<sup>2</sup>) is located on the second floor and offers views to the west, overlooking the coastal meadow and the sea. The apartment includes a spacious living room with kitchen (23.1 m<sup>2</sup>), a bedroom (11.4 m<sup>2</sup>), and a shower room/WC (5.4 m<sup>2</sup>). The rooms feature floor-to-ceiling sliding windows, with access from both rooms to the balcony. The comfortable indoor climate is ensured by water-based underfloor heating and heat recovery ventilation, and air conditioning can be added for an extra cost.

The building offers 2- to 4-room apartments, all with a balcony or terrace overlooking the sea. The apartments feature water-based underfloor heating, their own ventilation system, floor-to-ceiling windows in the seaside apartments, and "Premium" interior finishing as standard. All apartments are pre-fitted for air conditioning installation. The building includes an elevator and video surveillance. On the ground floor, there are storage units (for an additional cost), a private enclosed parking area (parking spaces available for an additional fee, including readiness for electrical connections), a children's playground, and direct access to the seaside pedestrian and cycling path-promenade. The architects of the apartment building are Hanno Grossschmidt, Tomomi Hayashi, and Siim Endrikson from the architectural bureau HGA.