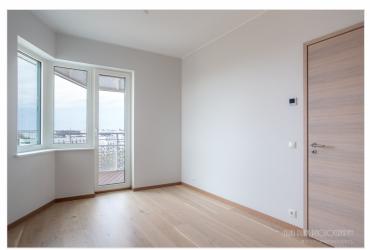

### Additional information

The new 7-storey apartment building under construction at Tiiru Street 3 in the Valgre residential area is located by the sea, between the tennis hall and Hestia Hotel Strand, on the edge of the coastal meadow. The south- and west-facing balconies of the apartments offer the opportunity to enjoy stunning views and spend evenings watching the sunset. The exterior design of the building also reflects Pärnu's image as a summer resort town – white facades with large sea-facing balconies featuring glass railings that add lightness and airiness.

The 2-room guest apartment No. 10 (43.2 m<sup>2</sup> + balcony 4.3 m<sup>2</sup>) is located on the second floor and offers views to the west, overlooking the coastal meadow and the sea. The apartment includes a spacious living room with kitchen (23.1 m<sup>2</sup>), a bedroom (11.4 m<sup>2</sup>), and a shower room/WC (5.4 m<sup>2</sup>). The rooms feature floor-to-ceiling sliding windows, with access from both rooms to the balcony. The comfortable indoor climate is ensured by water-based underfloor heating and heat recovery ventilation, and air conditioning can be added for an extra cost.