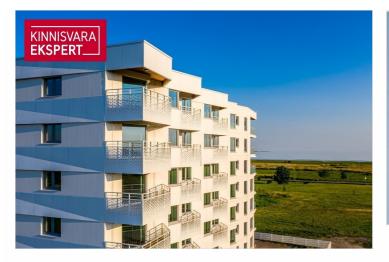

### Additional information

The new 7-storey apartment building under construction at Tiiru Street 3 in the Valgre residential area is located by the sea, between the tennis hall and Hestia Hotel Strand, on the edge of the coastal meadow. The south- and west-facing balconies of the apartments offer the opportunity to enjoy stunning views and spend evenings watching the sunset. The exterior design of the building also reflects Pärnu's image as a summer resort town – white facades with large sea-facing balconies featuring glass railings that add lightness and airiness.

The building offers 2- to 4-room apartments, all with a balcony or terrace overlooking the sea. The apartments feature water-based underfloor heating, their own ventilation system, floor-to-ceiling windows in the seaside apartments, and "Premium" interior finishing as standard. All apartments are pre-fitted for air conditioning installation. The building includes an elevator and video surveillance. On the ground floor, there are storage units (for an additional cost), a private enclosed parking area (parking spaces available for an additional fee, including readiness for electrical connections), a children's playground, and direct access to the seaside pedestrian and cycling path-promenade. The architects of the apartment building are Hanno Grossschmidt, Tomomi Hayashi, and Siim Endrikson from the architectural bureau HGA.