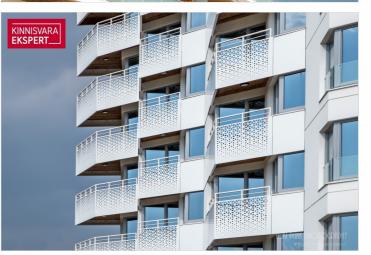

### Additional information

The new 7-storey apartment building under construction at Tiiru Street 3 in the Valgre residential area is located by the sea, between the tennis hall and Hestia Hotel Strand, on the edge of the coastal meadow. The south- and west-facing balconies of the apartments offer the opportunity to enjoy stunning views and spend evenings watching the sunset. The exterior design of the building also reflects Pärnu's image as a summer resort town – white facades with large sea-facing balconies featuring glass railings that add lightness and airiness.

The building offers 2- to 4-room apartments, all with a balcony or terrace overlooking the sea. The apartments feature water-based underfloor heating, their own ventilation system, floor-to-ceiling windows in the seaside apartments, and "Premium" interior finishing as standard. All apartments are pre-fitted for air conditioning installation. The building includes an elevator and video surveillance. On the ground floor, there are storage units (for an additional cost), a private enclosed parking area (parking spaces available for an additional fee, including readiness for electrical connections), a children's playground, and direct access to the seaside pedestrian and cycling path-promenade. The architects of the apartment building are Hanno Grossschmidt, Tomomi Hayashi, and Siim Endrikson from the architectural bureau HGA.