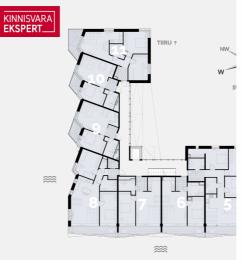

The 2-room guest apartment No. 10 (43.2 m<sup>2</sup> + balcony 4.3 m<sup>2</sup>) is located on the second floor and offers views to the west, overlooking the coastal meadow and the sea. The apartment includes a spacious living room with kitchen (23.1 m<sup>2</sup>), a bedroom (11.4 m<sup>2</sup>), and a shower room/WC (5.4 m<sup>2</sup>). The rooms feature floor-to-ceiling sliding windows, with access from both rooms to the balcony. The comfortable indoor climate is ensured by water-based underfloor heating and heat recovery ventilation, and air conditioning can be added for an extra cost.