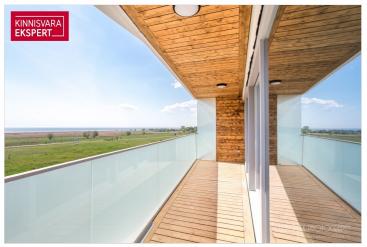

## Additional information

The new 7-storey apartment building under construction at Tiiru Street 3 in the Valgre residential area is located by the sea, between the tennis hall and Hestia Hotel Strand, on the edge of the coastal meadow. The south- and west-facing balconies of the apartments offer the opportunity to enjoy stunning views and spend evenings with the sunset. The exterior design of the apartment building also reflects the image of Pärnu as a summer resort town – white facades, with large balconies facing the sea and glass railings adding a sense of lightness and airiness.

The seaside 3-room corner apartment No. 8 (83 m<sup>2</sup> + balcony 12.5 m<sup>2</sup>) is located on the second floor and offers direct views of the sea and coastal meadow. The apartment features a spacious living room with kitchen (34.5 m<sup>2</sup>), 2 bedrooms (16.5 m<sup>2</sup>, 15.3 m<sup>2</sup>), a shower room/WC (5.7 m<sup>2</sup>), a separate WC (1.7 m<sup>2</sup>), and a walk-in closet in the hallway. The rooms have floor-to-ceiling sliding windows, with access from both bedrooms to the large south-facing balcony. The comfortable indoor climate is ensured by water-based underfloor heating and heat recovery ventilation, and air conditioning can be installed for an extra cost.