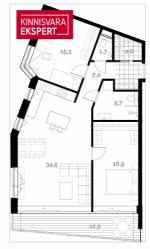

The seaside 3-room corner apartment No. 8 (83 m<sup>2</sup> + balcony 12.5 m<sup>2</sup>) is located on the second floor and offers direct views of the sea and coastal meadow. The apartment features a spacious living room with kitchen (34.5 m<sup>2</sup>), 2 bedrooms (16.5 m<sup>2</sup>, 15.3 m<sup>2</sup>), a shower room/WC (5.7 m<sup>2</sup>), a separate WC (1.7 m<sup>2</sup>), and a walk-in closet in the hallway. The rooms have floor-to-ceiling sliding windows, with access from both bedrooms to the large south-facing balcony. The comfortable indoor climate is ensured by water-based underfloor heating and heat recovery ventilation, and air conditioning can be installed for an extra cost.