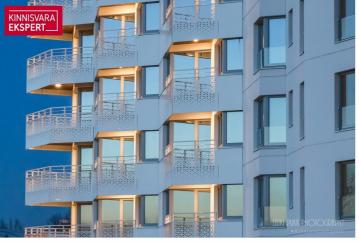

## Additional information

The new 7-storey apartment building under construction at Tiiru Street 3 in the Valgre residential area is located by the sea, between the tennis hall and Hestia Hotel Strand, on the edge of the coastal meadow. The south- and west-facing balconies of the apartments offer the opportunity to enjoy stunning views and spend evenings with the sunset. The exterior design of the apartment building also reflects the image of Pärnu as a summer resort town – white facades, with large balconies facing the sea and glass railings adding a sense of lightness and airiness.

The building offers 2- to 4-room apartments, all with balconies or terraces overlooking the sea. Each apartment features water-based underfloor heating, its own ventilation system, floor-to-ceiling windows in the seaside apartments, and "Premium" interior finishing as standard. All apartments are pre-fitted for air conditioning. The building also has an elevator and video surveillance. On the ground floor, there are storage units (for an additional cost), an enclosed parking lot in the courtyard (parking spaces available for an additional fee, including power supply readiness), a children's playground, and direct access to the seaside promenade. The architects of the apartment building are Hanno Grossschmidt, Tomomi Hayashi, and Siim Endrikson from the architectural bureau HGA.