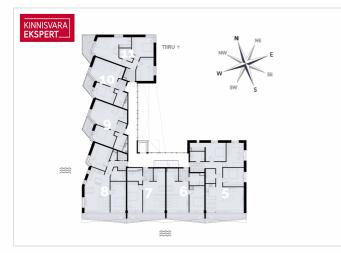

The seaside 3-room corner apartment No. 8 (83 m<sup>2</sup> + balcony 12.5 m<sup>2</sup>) is located on the second floor and offers direct views of the sea and coastal meadow. The apartment features a spacious living room with kitchen (34.5 m<sup>2</sup>), 2 bedrooms (16.5 m<sup>2</sup>, 15.3 m<sup>2</sup>), a shower room/WC (5.7 m<sup>2</sup>), a separate WC (1.7 m<sup>2</sup>), and a walk-in closet in the hallway. The rooms have floor-to-ceiling sliding windows, with access from both bedrooms to the large south-facing balcony. The comfortable indoor climate is ensured by water-based underfloor heating and heat recovery ventilation, and air conditioning can be installed for an extra cost.