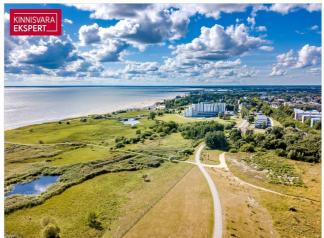

## Additional information

The new 7-storey apartment building under construction at Tiiru Street 3 in the Valgre residential area is located by the sea, between the tennis hall and Hestia Hotel Strand, on the edge of the coastal meadow. The south- and west-facing balconies of the apartments offer the opportunity to enjoy stunning views and spend evenings with the sunset. The exterior design of the apartment building also reflects the image of Pärnu as a summer resort town – white facades, with large balconies facing the sea and glass railings adding a sense of lightness and airiness.

The building offers 2- to 4-room apartments, all with balconies or terraces overlooking the sea. Each apartment features water-based underfloor heating, its own ventilation system, floor-to-ceiling windows in the seaside apartments, and "Premium" interior finishing as standard. All apartments are pre-fitted for air conditioning. The building also has an elevator and video surveillance. On the ground floor, there are storage units (for an additional cost), an enclosed parking lot in the courtyard (parking spaces available for an additional fee, including power supply readiness), a children's playground, and direct access to the seaside promenade. The architects of the apartment building are Hanno Grossschmidt, Tomomi Hayashi, and Siim Endrikson from the architectural bureau HGA.