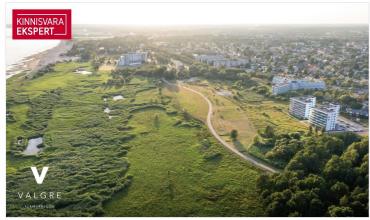

## Additional information

The new 7-storey apartment building under construction at Tiiru Street 3 in the Valgre residential area is located by the sea, between the tennis hall and Hestia Hotel Strand, on the edge of the coastal meadow. The south- and west-facing balconies of the apartments offer the opportunity to enjoy stunning views and spend evenings with the sunset. The exterior design of the apartment building also reflects the image of Pärnu as a summer resort town – white facades, with large balconies facing the sea and glass railings adding a sense of lightness and airiness.

The building offers 2- to 4-room apartments, all with balconies or terraces overlooking the sea. Each apartment features water-based underfloor heating, its own ventilation system, floor-to-ceiling windows in the seaside apartments, and "Premium" interior finishing as standard. All apartments are pre-fitted for air conditioning. The building also has an elevator and video surveillance. On the ground floor, there are storage units (for an additional cost), an enclosed parking lot in the courtyard (parking spaces available for an additional fee, including power supply readiness), a children's playground, and direct access to the seaside promenade. The architects of the apartment building are Hanno Grossschmidt, Tomomi Hayashi, and Siim Endrikson from the architectural bureau HGA.