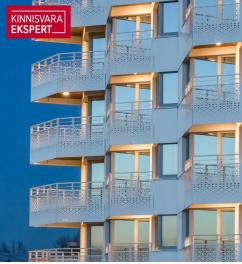

## Additional information

The new 7-storey apartment building under construction at Tiiru Street 3 in the Valgre residential area is located by the sea, between the tennis hall and Hestia Hotel Strand, on the edge of the coastal meadow. The south- and west-facing balconies of the apartments offer the opportunity to enjoy stunning views and spend evenings with the sunset. The exterior design of the apartment building also reflects the image of Pärnu as a summer resort town – white facades, with large balconies facing the sea and glass railings adding a sense of lightness and airiness.

The building offers 2- to 4-room apartments, all with balconies or terraces overlooking the sea. Each apartment features water-based underfloor heating, its own ventilation system, floor-to-ceiling windows in the seaside apartments, and "Premium" interior finishing as standard. All apartments are pre-fitted for air conditioning. The building also has an elevator and video surveillance. On the ground floor, there are storage units (for an additional cost), an enclosed parking lot in the courtyard (parking spaces available for an additional fee, including power supply readiness), a children's playground, and direct access to the seaside promenade. The architects of the apartment building are Hanno Grossschmidt, Tomomi Hayashi, and Siim Endrikson from the architectural bureau HGA.