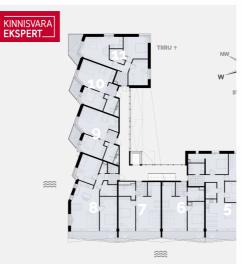

The seaside 3-room corner apartment No. 8 (83 m<sup>2</sup> + balcony 12.5 m<sup>2</sup>) is located on the second floor and offers direct views of the sea and coastal meadow. The apartment features a spacious living room with kitchen (34.5 m<sup>2</sup>), 2 bedrooms (16.5 m<sup>2</sup>, 15.3 m<sup>2</sup>), a shower room/WC (5.7 m<sup>2</sup>), a separate WC (1.7 m<sup>2</sup>), and a walk-in closet in the hallway. The rooms have floor-to-ceiling sliding windows, with access from both bedrooms to the large south-facing balcony. The comfortable indoor climate is ensured by water-based underfloor heating and heat recovery ventilation, and air conditioning can be installed for an extra cost.