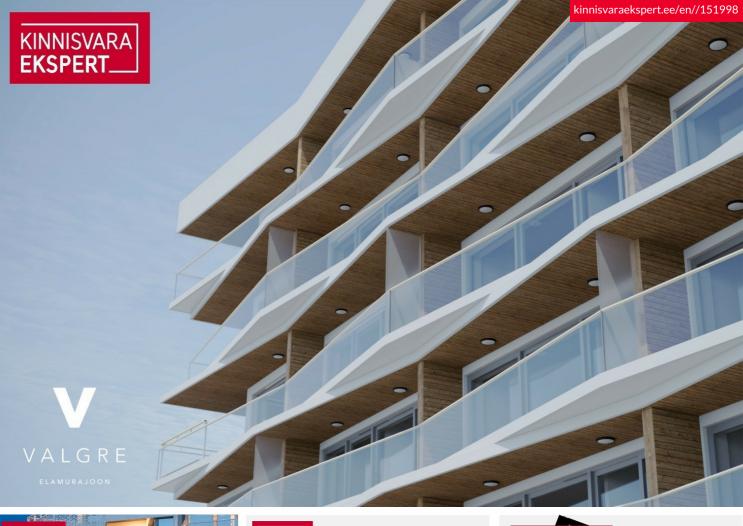

## Additional information

The new 7-storey apartment building under construction at Tiiru Street 3 in the Valgre residential area is located by the sea, between the tennis hall and Hestia Hotel Strand, on the edge of the coastal meadow. The south- and west-facing balconies of the apartments offer the opportunity to enjoy stunning views and spend evenings with the sunset. The exterior design of the apartment building also reflects the image of Pärnu as a summer resort town – white facades, with large balconies facing the sea and glass railings adding a sense of lightness and airiness.

The building offers 2- to 4-room apartments, all with balconies or terraces overlooking the sea. Each apartment features water-based underfloor heating, its own ventilation system, floor-to-ceiling windows in the seaside apartments, and "Premium" interior finishing as standard. All apartments are pre-fitted for air conditioning. The building also has an elevator and video surveillance. On the ground floor, there are storage units (for an additional cost), an enclosed parking lot in the courtyard (parking spaces available for an additional fee, including power supply readiness), a children's playground, and direct access to the seaside promenade. The architects of the apartment building are Hanno Grossschmidt, Tomomi Hayashi, and Siim Endrikson from the architectural bureau HGA.