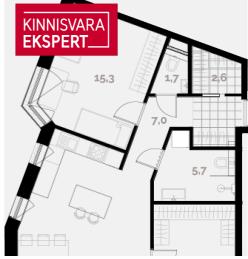

The seaside 3-room corner apartment No. 8 (83 m<sup>2</sup> + balcony 12.5 m<sup>2</sup>) is located on the second floor and offers direct views of the sea and coastal meadow. The apartment features a spacious living room with kitchen (34.5 m<sup>2</sup>), 2 bedrooms (16.5 m<sup>2</sup>, 15.3 m<sup>2</sup>), a shower room/WC (5.7 m<sup>2</sup>), a separate WC (1.7 m<sup>2</sup>), and a walk-in closet in the hallway. The rooms have floor-to-ceiling sliding windows, with access from both bedrooms to the large south-facing balcony. The comfortable indoor climate is ensured by water-based underfloor heating and heat recovery ventilation, and air conditioning can be installed for an extra cost.