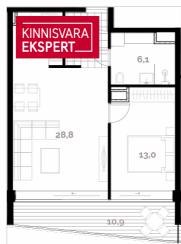

The seaside 2-room apartment No. 6 ( $52.5 \text{ m}^2$  + balcony 10.9 m<sup>2</sup>) is located on the second floor and offers direct views of the sea and coastal meadow. The apartment includes a spacious living room with kitchen ( $28.8 \text{ m}^2$ ), a bedroom ( $13 \text{ m}^2$ ), and a shower room/WC ( $6.1 \text{ m}^2$ , a sauna can also be added). The rooms feature floor-to-ceiling sliding windows, with access from both rooms to the large south-facing balcony. The comfortable indoor climate is ensured by water-based underfloor heating and heat recovery ventilation, and air conditioning can be installed for an extra cost.