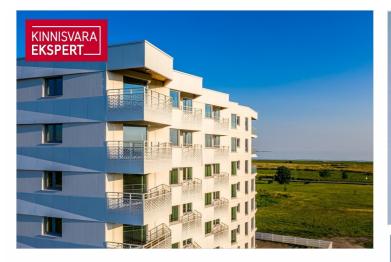

# Additional information

The building offers 2- to 4-room apartments, each with a balcony or terrace overlooking the sea. The apartments are equipped with water-based underfloor heating, their own ventilation system, floor-to-ceiling windows in the seaside apartments, and "Premium" interior finishing as standard. All apartments are pre-fitted for air conditioning installation. The building features an elevator and video surveillance. On the ground floor, there are storage units (for an additional cost), an enclosed parking area in the courtyard (parking spaces available for an additional fee, including readiness for electrical connections), a children's playground, and direct access to the seaside promenade. The architects of the apartment building are Hanno Grossschmidt, Tomomi Hayashi, and Siim Endrikson from the architectural bureau HGA.

The seaside 2-room apartment No. 6 ( $52.5 \text{ m}^2$  + balcony 10.9 m<sup>2</sup>) is located on the second floor and offers direct views of the sea and coastal meadow. The apartment includes a spacious living room with kitchen ( $28.8 \text{ m}^2$ ), a bedroom ( $13 \text{ m}^2$ ), and a shower room/WC ( $6.1 \text{ m}^2$ , a sauna can also be added). The rooms feature floor-to-ceiling sliding windows, with access from both rooms to the large south-facing balcony. The comfortable indoor climate is ensured by water-based underfloor heating and heat recovery ventilation, and air conditioning can be installed for an extra cost.