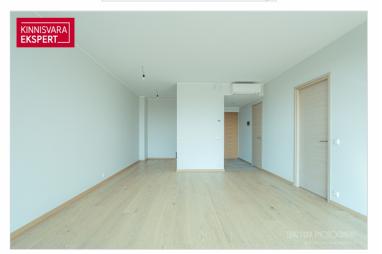

The seaside 2-room apartment No. 6 ( $52.5 \text{ m}^2$  + balcony 10.9 m<sup>2</sup>) is located on the second floor and offers direct views of the sea and coastal meadow. The apartment includes a spacious living room with kitchen ( $28.8 \text{ m}^2$ ), a bedroom ( $13 \text{ m}^2$ ), and a shower room/WC ( $6.1 \text{ m}^2$ , a sauna can also be added). The rooms feature floor-to-ceiling sliding windows, with access from both rooms to the large south-facing balcony. The comfortable indoor climate is ensured by water-based underfloor heating and heat recovery ventilation, and air conditioning can be installed for an extra cost.