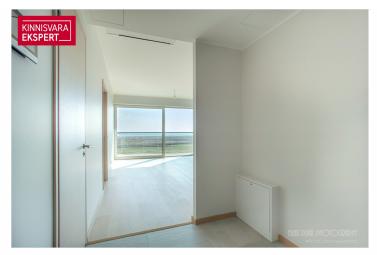

The seaside 2-room apartment No. 6 ( $52.5 \text{ m}^2$  + balcony 10.9 m<sup>2</sup>) is located on the second floor and offers direct views of the sea and coastal meadow. The apartment includes a spacious living room with kitchen ( $28.8 \text{ m}^2$ ), a bedroom ( $13 \text{ m}^2$ ), and a shower room/WC ( $6.1 \text{ m}^2$ , a sauna can also be added). The rooms feature floor-to-ceiling sliding windows, with access from both rooms to the large south-facing balcony. The comfortable indoor climate is ensured by water-based underfloor heating and heat recovery ventilation, and air conditioning can be installed for an extra cost.