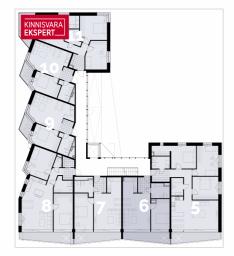

The seaside 2-room apartment No. 6 ( $52.5 \text{ m}^2$  + balcony 10.9 m<sup>2</sup>) is located on the second floor and offers direct views of the sea and coastal meadow. The apartment includes a spacious living room with kitchen ( $28.8 \text{ m}^2$ ), a bedroom ( $13 \text{ m}^2$ ), and a shower room/WC ( $6.1 \text{ m}^2$ , a sauna can also be added). The rooms feature floor-to-ceiling sliding windows, with access from both rooms to the large south-facing balcony. The comfortable indoor climate is ensured by water-based underfloor heating and heat recovery ventilation, and air conditioning can be installed for an extra cost.