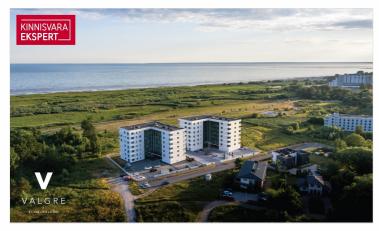

# Additional information

The building offers 2- to 4-room apartments, each with a balcony or terrace overlooking the sea. The apartments are equipped with water-based underfloor heating, their own ventilation system, floor-to-ceiling windows in the seaside apartments, and "Premium" interior finishing as standard. All apartments are pre-fitted for air conditioning installation. The building features an elevator and video surveillance. On the ground floor, there are storage units (for an additional cost), an enclosed parking area in the courtyard (parking spaces available for an additional fee, including readiness for electrical connections), a children's playground, and direct access to the seaside promenade. The architects of the apartment building are Hanno Grossschmidt, Tomomi Hayashi, and Siim Endrikson from the architectural bureau HGA.

More information about the apartments at Tiiru Street 3 in Pärnu and the Valgre residential area will soon be available on the website <u>http://www.valgre.eu</u>. For apartment plans, prices, and other information, please get in touch.