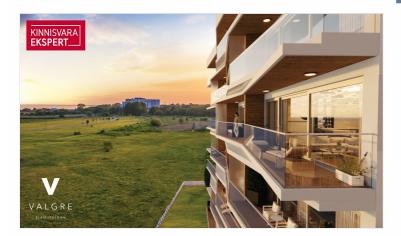

# Additional information

The building offers 2- to 4-room apartments, each with a balcony or terrace overlooking the sea. The apartments are equipped with water-based underfloor heating, their own ventilation system, floor-to-ceiling windows in the seaside apartments, and "Premium" interior finishing as standard. All apartments are pre-fitted for air conditioning installation. The building features an elevator and video surveillance. On the ground floor, there are storage units (for an additional cost), an enclosed parking area in the courtyard (parking spaces available for an additional fee, including readiness for electrical connections), a children's playground, and direct access to the seaside promenade. The architects of the apartment building are Hanno Grossschmidt, Tomomi Hayashi, and Siim Endrikson from the architectural bureau HGA.

The seaside 2-room apartment No. 6 ( $52.5 \text{ m}^2$  + balcony 10.9 m<sup>2</sup>) is located on the second floor and offers direct views of the sea and coastal meadow. The apartment includes a spacious living room with kitchen ( $28.8 \text{ m}^2$ ), a bedroom ( $13 \text{ m}^2$ ), and a shower room/WC ( $6.1 \text{ m}^2$ , a sauna can also be added). The rooms feature floor-to-ceiling sliding windows, with access from both rooms to the large south-facing balcony. The comfortable indoor climate is ensured by water-based underfloor heating and heat recovery ventilation, and air conditioning can be installed for an extra cost.