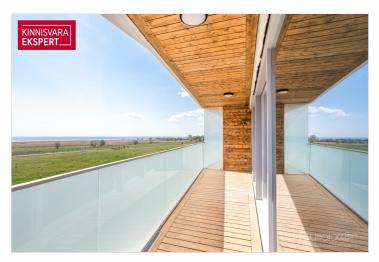

# Additional information

The building offers 2- to 4-room apartments, each with a balcony or terrace overlooking the sea. The apartments are equipped with water-based underfloor heating, their own ventilation system, floor-to-ceiling windows in the seaside apartments, and "Premium" interior finishing as standard. All apartments are pre-fitted for air conditioning installation. The building features an elevator and video surveillance. On the ground floor, there are storage units (for an additional cost), an enclosed parking area in the courtyard (parking spaces available for an additional fee, including readiness for electrical connections), a children's playground, and direct access to the seaside promenade. The architects of the apartment building are Hanno Grossschmidt, Tomomi Hayashi, and Siim Endrikson from the architectural bureau HGA.

The seaside 2-room apartment No. 6 ( $52.5 \text{ m}^2$  + balcony 10.9 m<sup>2</sup>) is located on the second floor and offers direct views of the sea and coastal meadow. The apartment includes a spacious living room with kitchen ( $28.8 \text{ m}^2$ ), a bedroom ( $13 \text{ m}^2$ ), and a shower room/WC ( $6.1 \text{ m}^2$ , a sauna can also be added). The rooms feature floor-to-ceiling sliding windows, with access from both rooms to the large south-facing balcony. The comfortable indoor climate is ensured by water-based underfloor heating and heat recovery ventilation, and air conditioning can be installed for an extra cost.