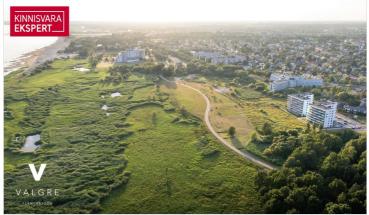

# Additional information

The building offers 2- to 4-room apartments, each with a balcony or terrace overlooking the sea. The apartments are equipped with water-based underfloor heating, their own ventilation system, floor-to-ceiling windows in the seaside apartments, and "Premium" interior finishing as standard. All apartments are pre-fitted for air conditioning installation. The building features an elevator and video surveillance. On the ground floor, there are storage units (for an additional cost), an enclosed parking area in the courtyard (parking spaces available for an additional fee, including readiness for electrical connections), a children's playground, and direct access to the seaside promenade. The architects of the apartment building are Hanno Grossschmidt, Tomomi Hayashi, and Siim Endrikson from the architectural bureau HGA.

More information about the apartments at Tiiru Street 3 in Pärnu and the Valgre residential area will soon be available on the website <u>http://www.valgre.eu</u>. For apartment plans, prices, and other information, please get in touch.