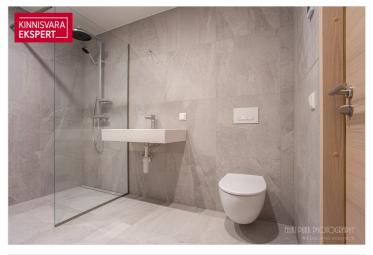

The seaside 2-room apartment No. 6 ( $52.5 \text{ m}^2$  + balcony 10.9 m<sup>2</sup>) is located on the second floor and offers direct views of the sea and coastal meadow. The apartment includes a spacious living room with kitchen ( $28.8 \text{ m}^2$ ), a bedroom ( $13 \text{ m}^2$ ), and a shower room/WC ( $6.1 \text{ m}^2$ , a sauna can also be added). The rooms feature floor-to-ceiling sliding windows, with access from both rooms to the large south-facing balcony. The comfortable indoor climate is ensured by water-based underfloor heating and heat recovery ventilation, and air conditioning can be installed for an extra cost.

## Additional data

balconi, electricity, elevator, locked staircase, parquet, shower, water, video cameras, closed courtyard, shop window, storage room, central heating, water floor