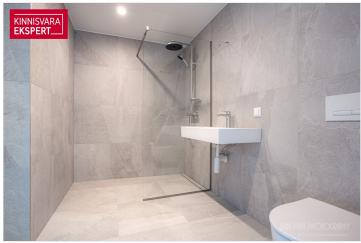

The seaside 2-room apartment No. 6 ( $52.5 \text{ m}^2$  + balcony 10.9 m<sup>2</sup>) is located on the second floor and offers direct views of the sea and coastal meadow. The apartment includes a spacious living room with kitchen ( $28.8 \text{ m}^2$ ), a bedroom ( $13 \text{ m}^2$ ), and a shower room/WC ( $6.1 \text{ m}^2$ , a sauna can also be added). The rooms feature floor-to-ceiling sliding windows, with access from both rooms to the large south-facing balcony. The comfortable indoor climate is ensured by water-based underfloor heating and heat recovery ventilation, and air conditioning can be installed for an extra cost.