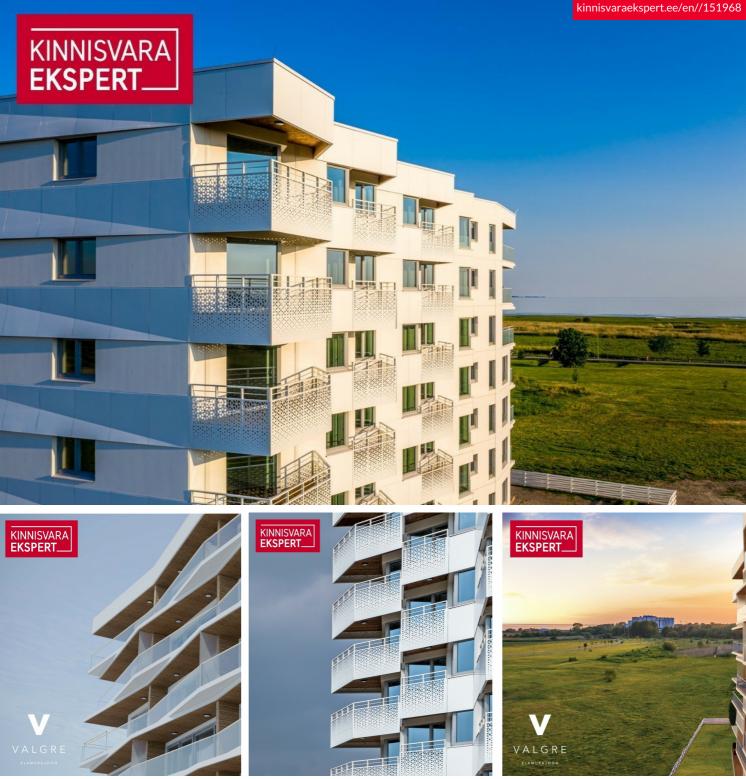

# Additional information

The building offers 2- to 4-room apartments, each with a balcony or terrace overlooking the sea. The apartments are equipped with water-based underfloor heating, their own ventilation system, floor-to-ceiling windows in the seaside apartments, and "Premium" interior finishing as standard. All apartments are pre-fitted for air conditioning installation. The building features an elevator and video surveillance. On the ground floor, there are storage units (for an additional cost), an enclosed parking area in the courtyard (parking spaces available for an additional fee, including readiness for electrical connections), a children's playground, and direct access to the seaside promenade. The architects of the apartment building are Hanno Grossschmidt, Tomomi Hayashi, and Siim Endrikson from the architectural bureau HGA.

The seaside 2-room apartment No. 6 ( $52.5 \text{ m}^2$  + balcony 10.9 m<sup>2</sup>) is located on the second floor and offers direct views of the sea and coastal meadow. The apartment includes a spacious living room with kitchen ( $28.8 \text{ m}^2$ ), a bedroom ( $13 \text{ m}^2$ ), and a shower room/WC ( $6.1 \text{ m}^2$ , a sauna can also be added). The rooms feature floor-to-ceiling sliding windows, with access from both rooms to the large south-facing balcony. The comfortable indoor climate is ensured by water-based underfloor heating and heat recovery ventilation, and air conditioning can be installed for an extra cost.