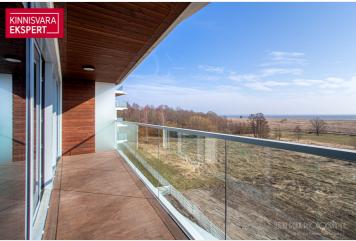

# Additional information

The building offers 2- to 4-room apartments, each with a balcony or terrace overlooking the sea. The apartments are equipped with water-based underfloor heating, their own ventilation system, floor-to-ceiling windows in the seaside apartments, and "Premium" interior finishing as standard. All apartments are pre-fitted for air conditioning installation. The building features an elevator and video surveillance. On the ground floor, there are storage units (for an additional cost), an enclosed parking area in the courtyard (parking spaces available for an additional fee, including readiness for electrical connections), a children's playground, and direct access to the seaside promenade. The architects of the apartment building are Hanno Grossschmidt, Tomomi Hayashi, and Siim Endrikson from the architectural bureau HGA.

The seaside 2-room apartment No. 6 ( $52.5 \text{ m}^2$  + balcony 10.9 m<sup>2</sup>) is located on the second floor and offers direct views of the sea and coastal meadow. The apartment includes a spacious living room with kitchen ( $28.8 \text{ m}^2$ ), a bedroom ( $13 \text{ m}^2$ ), and a shower room/WC ( $6.1 \text{ m}^2$ , a sauna can also be added). The rooms feature floor-to-ceiling sliding windows, with access from both rooms to the large south-facing balcony. The comfortable indoor climate is ensured by water-based underfloor heating and heat recovery ventilation, and air conditioning can be installed for an extra cost.