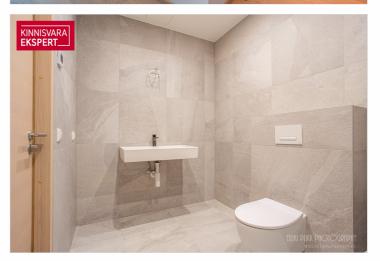

The 4-room corner apartment No. 32 (103.3 m<sup>2</sup> + balcony 11.6 m<sup>2</sup>) facing the sea is located on the 6th floor and offers direct views of the sea and coastal meadow. The apartment includes a spacious living room with kitchen (33.8 m<sup>2</sup>), 3 bedrooms (13.2 m<sup>2</sup>, 13.8 m<sup>2</sup>, and 15.7 m<sup>2</sup>), a sauna/shower room/toilet ( $4.1 \text{ m}^2 + 5.1 \text{ m}^2$ ), and a separate bathroom/toilet ( $5 \text{ m}^2$ ). The rooms feature floor-to-ceiling sliding windows, with access from both to the large south-facing balcony. Comfortable indoor climate is ensured by water-based underfloor heating and heat recovery ventilation; air conditioning can be added for an extra cost.