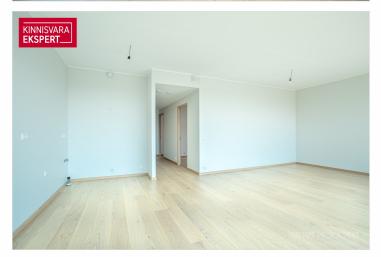

The 4-room corner apartment No. 32 (103.3 m<sup>2</sup> + balcony 11.6 m<sup>2</sup>) facing the sea is located on the 6th floor and offers direct views of the sea and coastal meadow. The apartment includes a spacious living room with kitchen (33.8 m<sup>2</sup>), 3 bedrooms (13.2 m<sup>2</sup>, 13.8 m<sup>2</sup>, and 15.7 m<sup>2</sup>), a sauna/shower room/toilet ( $4.1 \text{ m}^2 + 5.1 \text{ m}^2$ ), and a separate bathroom/toilet ( $5 \text{ m}^2$ ). The rooms feature floor-to-ceiling sliding windows, with access from both to the large south-facing balcony. Comfortable indoor climate is ensured by water-based underfloor heating and heat recovery ventilation; air conditioning can be added for an extra cost.

The building features 2- to 4-room apartments, all of which have a balcony or terrace with a sea view. Each apartment has water-based underfloor heating, its own ventilation unit, floor-to-ceiling windows in the seaside units, and "Premium" interior finishing as standard. All apartments are prefitted for air conditioning. The building also includes an elevator and video surveillance. On the ground floor, there are storage units (for an additional cost), a private enclosed courtyard with parking (parking spaces available for an additional fee, including power supply readiness), a children's playground, and direct access to the seaside promenade. The apartment building is designed by architects Hanno Grossschmidt, Tomomi Hayashi, and Siim Endrikson from HGA architectural bureau.