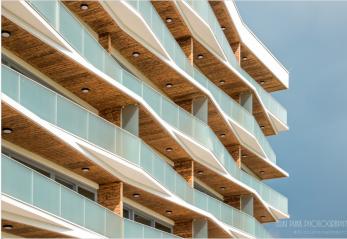

## Additional information

The new 7-storey apartment building being constructed at Tiiru Street 3 in the Valgre residential district is located by the sea, between the tennis hall and Hestia Hotel Strand, on the edge of the coastal meadow. The south- and west-facing balconies of the apartments offer the opportunity to enjoy breathtaking views and spend evenings watching the sunset. The exterior design of the apartment building also reflects the image of Pärnu as a summer resort town – white facades complemented by spacious seaside balconies with glass railings that add a sense of lightness and airiness.

The building features 2- to 4-room apartments, all of which have a balcony or terrace with a sea view. Each apartment has water-based underfloor heating, its own ventilation unit, floor-to-ceiling windows in the seaside units, and "Premium" interior finishing as standard. All apartments are prefitted for air conditioning. The building also includes an elevator and video surveillance. On the ground floor, there are storage units (for an additional cost), a private enclosed courtyard with parking (parking spaces available for an additional fee, including power supply readiness), a children's playground, and direct access to the seaside promenade. The apartment building is designed by architects Hanno Grossschmidt, Tomomi Hayashi, and Siim Endrikson from HGA architectural bureau.