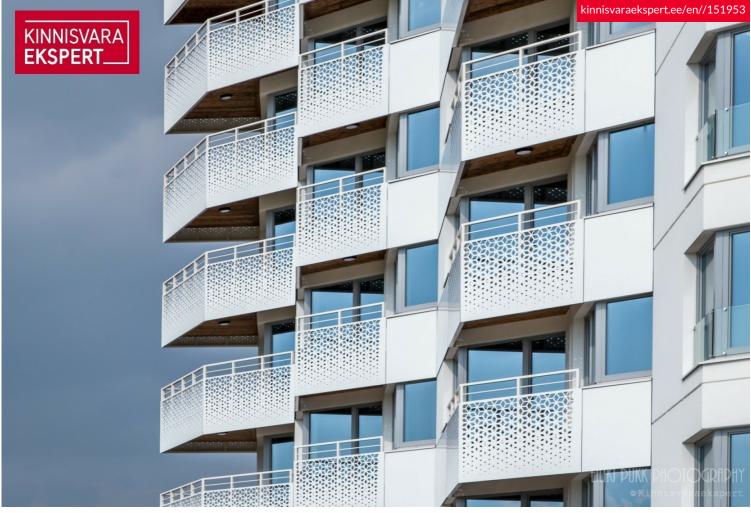

## Additional information

The new 7-storey apartment building being constructed at Tiiru Street 3 in the Valgre residential district is located by the sea, between the tennis hall and Hestia Hotel Strand, on the edge of the coastal meadow. The south- and west-facing balconies of the apartments offer the opportunity to enjoy breathtaking views and spend evenings watching the sunset. The exterior design of the apartment building also reflects the image of Pärnu as a summer resort town – white facades complemented by spacious seaside balconies with glass railings that add a sense of lightness and airiness.

The building features 2- to 4-room apartments, all of which have a balcony or terrace with a sea view. Each apartment has water-based underfloor heating, its own ventilation unit, floor-to-ceiling windows in the seaside units, and "Premium" interior finishing as standard. All apartments are prefitted for air conditioning. The building also includes an elevator and video surveillance. On the ground floor, there are storage units (for an additional cost), a private enclosed courtyard with parking (parking spaces available for an additional fee, including power supply readiness), a children's playground, and direct access to the seaside promenade. The apartment building is designed by architects Hanno Grossschmidt, Tomomi Hayashi, and Siim Endrikson from HGA architectural bureau.