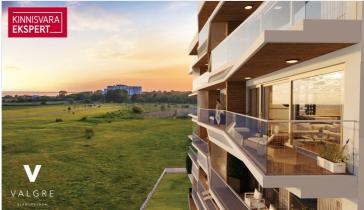

## Additional information

The new 7-storey apartment building being constructed at Tiiru Street 3 in the Valgre residential district is located by the sea, between the tennis hall and Hestia Hotel Strand, on the edge of the coastal meadow. The south- and west-facing balconies of the apartments offer the opportunity to enjoy breathtaking views and spend evenings watching the sunset. The exterior design of the apartment building also reflects the image of Pärnu as a summer resort town – white facades complemented by spacious seaside balconies with glass railings that add a sense of lightness and airiness.

The building features 2- to 4-room apartments, all of which have a balcony or terrace with a sea view. Each apartment has water-based underfloor heating, its own ventilation unit, floor-to-ceiling windows in the seaside units, and "Premium" interior finishing as standard. All apartments are prefitted for air conditioning. The building also includes an elevator and video surveillance. On the ground floor, there are storage units (for an additional cost), a private enclosed courtyard with parking (parking spaces available for an additional fee, including power supply readiness), a children's playground, and direct access to the seaside promenade. The apartment building is designed by architects Hanno Grossschmidt, Tomomi Hayashi, and Siim Endrikson from HGA architectural bureau.