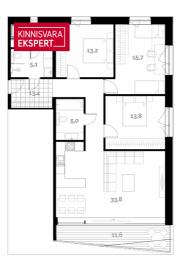

The 4-room corner apartment No. 32 (103.3 m<sup>2</sup> + balcony 11.6 m<sup>2</sup>) facing the sea is located on the 6th floor and offers direct views of the sea and coastal meadow. The apartment includes a spacious living room with kitchen (33.8 m<sup>2</sup>), 3 bedrooms (13.2 m<sup>2</sup>, 13.8 m<sup>2</sup>, and 15.7 m<sup>2</sup>), a sauna/shower room/toilet ( $4.1 \text{ m}^2 + 5.1 \text{ m}^2$ ), and a separate bathroom/toilet ( $5 \text{ m}^2$ ). The rooms feature floor-to-ceiling sliding windows, with access from both to the large south-facing balcony. Comfortable indoor climate is ensured by water-based underfloor heating and heat recovery ventilation; air conditioning can be added for an extra cost.