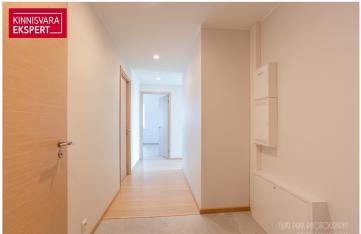

The 4-room corner apartment No. 32 (103.3 m<sup>2</sup> + balcony 11.6 m<sup>2</sup>) facing the sea is located on the 6th floor and offers direct views of the sea and coastal meadow. The apartment includes a spacious living room with kitchen (33.8 m<sup>2</sup>), 3 bedrooms (13.2 m<sup>2</sup>, 13.8 m<sup>2</sup>, and 15.7 m<sup>2</sup>), a sauna/shower room/toilet ( $4.1 \text{ m}^2 + 5.1 \text{ m}^2$ ), and a separate bathroom/toilet ( $5 \text{ m}^2$ ). The rooms feature floor-to-ceiling sliding windows, with access from both to the large south-facing balcony. Comfortable indoor climate is ensured by water-based underfloor heating and heat recovery ventilation; air conditioning can be added for an extra cost.

The building features 2- to 4-room apartments, all of which have a balcony or terrace with a sea view. Each apartment has water-based underfloor heating, its own ventilation unit, floor-to-ceiling windows in the seaside units, and "Premium" interior finishing as standard. All apartments are prefitted for air conditioning. The building also includes an elevator and video surveillance. On the ground floor, there are storage units (for an additional cost), a private enclosed courtyard with parking (parking spaces available for an additional fee, including power supply readiness), a children's playground, and direct access to the seaside promenade. The apartment building is designed by architects Hanno Grossschmidt, Tomomi Hayashi, and Siim Endrikson from HGA architectural bureau.