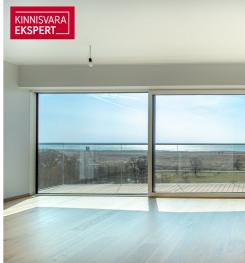

## Additional information

The new 7-storey apartment building being constructed at Tiiru Street 3 in the Valgre residential district is located by the sea, between the tennis hall and Hestia Hotel Strand, on the edge of the coastal meadow. The south- and west-facing balconies of the apartments offer the opportunity to enjoy breathtaking views and spend evenings watching the sunset. The exterior design of the apartment building also reflects the image of Pärnu as a summer resort town – white facades complemented by spacious seaside balconies with glass railings that add a sense of lightness and airiness.

The 4-room corner apartment No. 32 (103.3 m<sup>2</sup> + balcony 11.6 m<sup>2</sup>) facing the sea is located on the 6th floor and offers direct views of the sea and coastal meadow. The apartment includes a spacious living room with kitchen (33.8 m<sup>2</sup>), 3 bedrooms (13.2 m<sup>2</sup>, 13.8 m<sup>2</sup>, and 15.7 m<sup>2</sup>), a sauna/shower room/toilet ( $4.1 \text{ m}^2 + 5.1 \text{ m}^2$ ), and a separate bathroom/toilet ( $5 \text{ m}^2$ ). The rooms feature floor-to-ceiling sliding windows, with access from both to the large south-facing balcony. Comfortable indoor climate is ensured by water-based underfloor heating and heat recovery ventilation; air conditioning can be added for an extra cost.