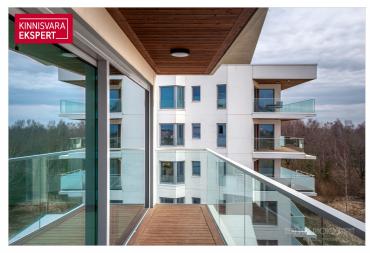

## Additional information

The new 7-storey apartment building being constructed at Tiiru Street 3 in the Valgre residential district is located by the sea, between the tennis hall and Hestia Hotel Strand, on the edge of the coastal meadow. The south- and west-facing balconies of the apartments offer the opportunity to enjoy breathtaking views and spend evenings watching the sunset. The exterior design of the apartment building also reflects the image of Pärnu as a summer resort town – white facades complemented by spacious seaside balconies with glass railings that add a sense of lightness and airiness.

The building features 2- to 4-room apartments, all of which have a balcony or terrace with a sea view. Each apartment has water-based underfloor heating, its own ventilation unit, floor-to-ceiling windows in the seaside units, and "Premium" interior finishing as standard. All apartments are prefitted for air conditioning. The building also includes an elevator and video surveillance. On the ground floor, there are storage units (for an additional cost), a private enclosed courtyard with parking (parking spaces available for an additional fee, including power supply readiness), a children's playground, and direct access to the seaside promenade. The apartment building is designed by architects Hanno Grossschmidt, Tomomi Hayashi, and Siim Endrikson from HGA architectural bureau.