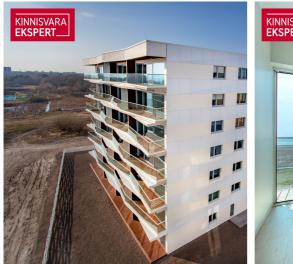

## Additional information

The new 7-storey apartment building being constructed at Tiiru Street 3 in the Valgre residential district is located by the sea, between the tennis hall and Hestia Hotel Strand, on the edge of the coastal meadow. The south- and west-facing balconies of the apartments offer the opportunity to enjoy breathtaking views and spend evenings watching the sunset. The exterior design of the apartment building also reflects the image of Pärnu as a summer resort town – white facades complemented by spacious seaside balconies with glass railings that add a sense of lightness and airiness.

The building features 2- to 4-room apartments, all of which have a balcony or terrace with a sea view. Each apartment has water-based underfloor heating, its own ventilation unit, floor-to-ceiling windows in the seaside units, and "Premium" interior finishing as standard. All apartments are prefitted for air conditioning. The building also includes an elevator and video surveillance. On the ground floor, there are storage units (for an additional cost), a private enclosed courtyard with parking (parking spaces available for an additional fee, including power supply readiness), a children's playground, and direct access to the seaside promenade. The apartment building is designed by architects Hanno Grossschmidt, Tomomi Hayashi, and Siim Endrikson from HGA architectural bureau.