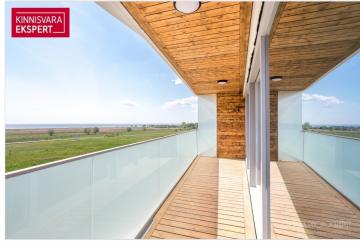

## Additional information

The new 7-storey apartment building being constructed at Tiiru Street 3 in the Valgre residential district is located by the sea, between the tennis hall and Hestia Hotel Strand, on the edge of the coastal meadow. The south- and west-facing balconies of the apartments offer the opportunity to enjoy breathtaking views and spend evenings watching the sunset. The exterior design of the apartment building also reflects the image of Pärnu as a summer resort town – white facades complemented by spacious seaside balconies with glass railings that add a sense of lightness and airiness.

The 4-room corner apartment No. 32 (103.3 m<sup>2</sup> + balcony 11.6 m<sup>2</sup>) facing the sea is located on the 6th floor and offers direct views of the sea and coastal meadow. The apartment includes a spacious living room with kitchen (33.8 m<sup>2</sup>), 3 bedrooms (13.2 m<sup>2</sup>, 13.8 m<sup>2</sup>, and 15.7 m<sup>2</sup>), a sauna/shower room/toilet ( $4.1 \text{ m}^2 + 5.1 \text{ m}^2$ ), and a separate bathroom/toilet ( $5 \text{ m}^2$ ). The rooms feature floor-to-ceiling sliding windows, with access from both to the large south-facing balcony. Comfortable indoor climate is ensured by water-based underfloor heating and heat recovery ventilation; air conditioning can be added for an extra cost.