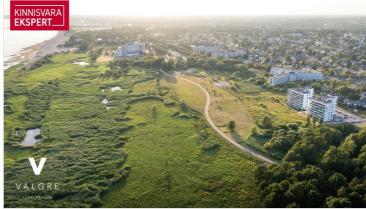

## Additional information

The new 7-storey apartment building being constructed at Tiiru Street 3 in the Valgre residential district is located by the sea, between the tennis hall and Hestia Hotel Strand, on the edge of the coastal meadow. The south- and west-facing balconies of the apartments offer the opportunity to enjoy breathtaking views and spend evenings watching the sunset. The exterior design of the apartment building also reflects the image of Pärnu as a summer resort town – white facades complemented by spacious seaside balconies with glass railings that add a sense of lightness and airiness.

## Location

Pärnu maakond, Pärnu linn, Rannarajoon