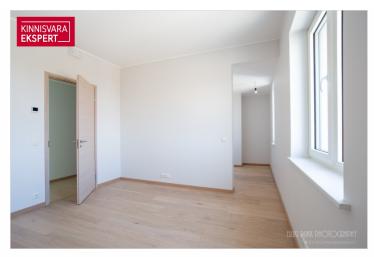

The 4-room corner apartment No. 32 (103.3 m<sup>2</sup> + balcony 11.6 m<sup>2</sup>) facing the sea is located on the 6th floor and offers direct views of the sea and coastal meadow. The apartment includes a spacious living room with kitchen (33.8 m<sup>2</sup>), 3 bedrooms (13.2 m<sup>2</sup>, 13.8 m<sup>2</sup>, and 15.7 m<sup>2</sup>), a sauna/shower room/toilet ( $4.1 \text{ m}^2 + 5.1 \text{ m}^2$ ), and a separate bathroom/toilet ( $5 \text{ m}^2$ ). The rooms feature floor-to-ceiling sliding windows, with access from both to the large south-facing balcony. Comfortable indoor climate is ensured by water-based underfloor heating and heat recovery ventilation; air conditioning can be added for an extra cost.

The building features 2- to 4-room apartments, all of which have a balcony or terrace with a sea view. Each apartment has water-based underfloor heating, its own ventilation unit, floor-to-ceiling windows in the seaside units, and "Premium" interior finishing as standard. All apartments are prefitted for air conditioning. The building also includes an elevator and video surveillance. On the ground floor, there are storage units (for an additional cost), a private enclosed courtyard with parking (parking spaces available for an additional fee, including power supply readiness), a children's playground, and direct access to the seaside promenade. The apartment building is designed by architects Hanno Grossschmidt, Tomomi Hayashi, and Siim Endrikson from HGA architectural bureau.