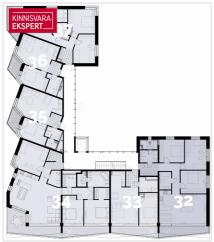

| ID                            | 151953                 |
|-------------------------------|------------------------|
| Rooms                         | 4                      |
| Total area                    | 103.3 m <sup>2</sup>   |
| Form of ownership             | apartment<br>ownership |
| Condition                     | new building           |
| Year of construction          | 2025                   |
| Floor                         | 6/7                    |
| Apartment                     | 32                     |
| <b>Building material</b>      | panel                  |
| Cadastral register<br>number: | 62512:049:0022         |
| Price range                   | <b>484 000</b> €       |

The 4-room corner apartment No. 32 (103.3 m<sup>2</sup> + balcony 11.6 m<sup>2</sup>) facing the sea is located on the 6th floor and offers direct views of the sea and coastal meadow. The apartment includes a spacious living room with kitchen (33.8 m<sup>2</sup>), 3 bedrooms (13.2 m<sup>2</sup>, 13.8 m<sup>2</sup>, and 15.7 m<sup>2</sup>), a sauna/shower room/toilet ( $4.1 \text{ m}^2 + 5.1 \text{ m}^2$ ), and a separate bathroom/toilet ( $5 \text{ m}^2$ ). The rooms feature floor-to-ceiling sliding windows, with access from both to the large south-facing balcony. Comfortable indoor climate is ensured by water-based underfloor heating and heat recovery ventilation; air conditioning can be added for an extra cost.