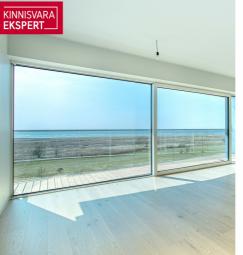

## Additional information

The new 7-storey apartment building being constructed at Tiiru Street 3 in the Valgre residential district is located by the sea, between the tennis hall and Hestia Hotel Strand, on the edge of the coastal meadow. The south- and west-facing balconies of the apartments offer the opportunity to enjoy breathtaking views and spend evenings watching the sunset. The exterior design of the apartment building also reflects the image of Pärnu as a summer resort town – white facades complemented by spacious seaside balconies with glass railings that add a sense of lightness and airiness.

The 4-room corner apartment No. 32 (103.3 m<sup>2</sup> + balcony 11.6 m<sup>2</sup>) facing the sea is located on the 6th floor and offers direct views of the sea and coastal meadow. The apartment includes a spacious living room with kitchen (33.8 m<sup>2</sup>), 3 bedrooms (13.2 m<sup>2</sup>, 13.8 m<sup>2</sup>, and 15.7 m<sup>2</sup>), a sauna/shower room/toilet ( $4.1 \text{ m}^2 + 5.1 \text{ m}^2$ ), and a separate bathroom/toilet ( $5 \text{ m}^2$ ). The rooms feature floor-to-ceiling sliding windows, with access from both to the large south-facing balcony. Comfortable indoor climate is ensured by water-based underfloor heating and heat recovery ventilation; air conditioning can be added for an extra cost.