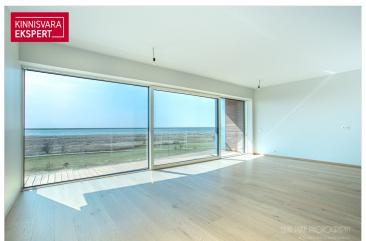

The 4-room corner apartment No. 32 (103.3 m<sup>2</sup> + balcony 11.6 m<sup>2</sup>) facing the sea is located on the 6th floor and offers direct views of the sea and coastal meadow. The apartment includes a spacious living room with kitchen (33.8 m<sup>2</sup>), 3 bedrooms (13.2 m<sup>2</sup>, 13.8 m<sup>2</sup>, and 15.7 m<sup>2</sup>), a sauna/shower room/toilet ( $4.1 \text{ m}^2 + 5.1 \text{ m}^2$ ), and a separate bathroom/toilet ( $5 \text{ m}^2$ ). The rooms feature floor-to-ceiling sliding windows, with access from both to the large south-facing balcony. Comfortable indoor climate is ensured by water-based underfloor heating and heat recovery ventilation; air conditioning can be added for an extra cost.