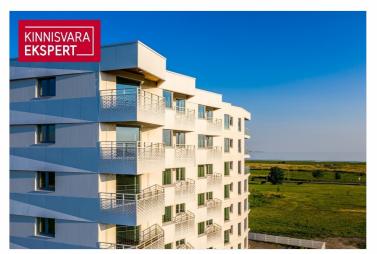

## Additional information

The new 7-storey apartment building being constructed at Tiiru Street 3 in the Valgre residential district is located by the sea, between the tennis hall and Hestia Hotel Strand, on the edge of the coastal meadow. The south- and west-facing balconies of the apartments offer the opportunity to enjoy breathtaking views and spend evenings watching the sunset. The exterior design of the apartment building also reflects the image of Pärnu as a summer resort town – white facades complemented by spacious seaside balconies with glass railings that add a sense of lightness and airiness.

The 4-room corner apartment No. 32 (103.3 m<sup>2</sup> + balcony 11.6 m<sup>2</sup>) facing the sea is located on the 6th floor and offers direct views of the sea and coastal meadow. The apartment includes a spacious living room with kitchen (33.8 m<sup>2</sup>), 3 bedrooms (13.2 m<sup>2</sup>, 13.8 m<sup>2</sup>, and 15.7 m<sup>2</sup>), a sauna/shower room/toilet ( $4.1 \text{ m}^2 + 5.1 \text{ m}^2$ ), and a separate bathroom/toilet ( $5 \text{ m}^2$ ). The rooms feature floor-to-ceiling sliding windows, with access from both to the large south-facing balcony. Comfortable indoor climate is ensured by water-based underfloor heating and heat recovery ventilation; air conditioning can be added for an extra cost.