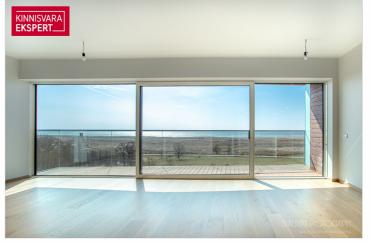

## Additional information

The new 7-storey apartment building being constructed at Tiiru Street 3 in the Valgre residential district is located by the sea, between the tennis hall and Hestia Hotel Strand, on the edge of the coastal meadow. The south- and west-facing balconies of the apartments offer the opportunity to enjoy breathtaking views and spend evenings watching the sunset. The exterior design of the apartment building also reflects the image of Pärnu as a summer resort town – white facades complemented by spacious seaside balconies with glass railings that add a sense of lightness and airiness.

The 4-room corner apartment No. 32 (103.3 m<sup>2</sup> + balcony 11.6 m<sup>2</sup>) facing the sea is located on the 6th floor and offers direct views of the sea and coastal meadow. The apartment includes a spacious living room with kitchen (33.8 m<sup>2</sup>), 3 bedrooms (13.2 m<sup>2</sup>, 13.8 m<sup>2</sup>, and 15.7 m<sup>2</sup>), a sauna/shower room/toilet ( $4.1 \text{ m}^2 + 5.1 \text{ m}^2$ ), and a separate bathroom/toilet ( $5 \text{ m}^2$ ). The rooms feature floor-to-ceiling sliding windows, with access from both to the large south-facing balcony. Comfortable indoor climate is ensured by water-based underfloor heating and heat recovery ventilation; air conditioning can be added for an extra cost.