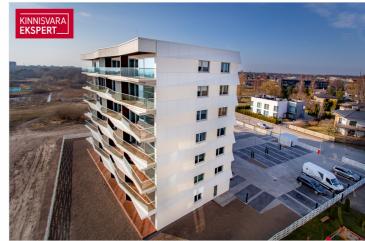

## Additional information

The new 7-storey apartment building being constructed at Tiiru Street 3 in the Valgre residential district is located by the sea, between the tennis hall and Hestia Hotel Strand, on the edge of the coastal meadow. The south- and west-facing balconies of the apartments offer the opportunity to enjoy breathtaking views and spend evenings watching the sunset. The exterior design of the apartment building also reflects the image of Pärnu as a summer resort town – white facades complemented by spacious seaside balconies with glass railings that add a sense of lightness and airiness.

The building features 2- to 4-room apartments, all of which have a balcony or terrace with a sea view. Each apartment has water-based underfloor heating, its own ventilation unit, floor-to-ceiling windows in the seaside units, and "Premium" interior finishing as standard. All apartments are prefitted for air conditioning. The building also includes an elevator and video surveillance. On the ground floor, there are storage units (for an additional cost), a private enclosed courtyard with parking (parking spaces available for an additional fee, including power supply readiness), a children's playground, and direct access to the seaside promenade. The apartment building is designed by architects Hanno Grossschmidt, Tomomi Hayashi, and Siim Endrikson from HGA architectural bureau.