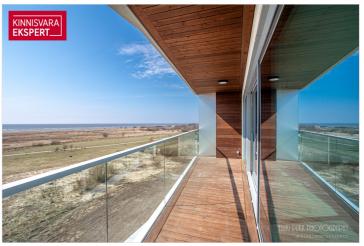

## Additional information

The new 7-storey apartment building being constructed at Tiiru Street 3 in the Valgre residential district is located by the sea, between the tennis hall and Hestia Hotel Strand, on the edge of the coastal meadow. The south- and west-facing balconies of the apartments offer the opportunity to enjoy breathtaking views and spend evenings watching the sunset. The exterior design of the apartment building also reflects the image of Pärnu as a summer resort town – white facades complemented by spacious seaside balconies with glass railings that add a sense of lightness and airiness.

The 4-room corner apartment No. 32 (103.3 m<sup>2</sup> + balcony 11.6 m<sup>2</sup>) facing the sea is located on the 6th floor and offers direct views of the sea and coastal meadow. The apartment includes a spacious living room with kitchen (33.8 m<sup>2</sup>), 3 bedrooms (13.2 m<sup>2</sup>, 13.8 m<sup>2</sup>, and 15.7 m<sup>2</sup>), a sauna/shower room/toilet ( $4.1 \text{ m}^2 + 5.1 \text{ m}^2$ ), and a separate bathroom/toilet ( $5 \text{ m}^2$ ). The rooms feature floor-to-ceiling sliding windows, with access from both to the large south-facing balcony. Comfortable indoor climate is ensured by water-based underfloor heating and heat recovery ventilation; air conditioning can be added for an extra cost.