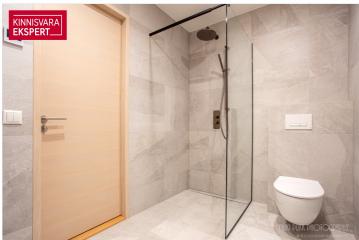

The 4-room corner apartment No. 32 (103.3 m<sup>2</sup> + balcony 11.6 m<sup>2</sup>) facing the sea is located on the 6th floor and offers direct views of the sea and coastal meadow. The apartment includes a spacious living room with kitchen (33.8 m<sup>2</sup>), 3 bedrooms (13.2 m<sup>2</sup>, 13.8 m<sup>2</sup>, and 15.7 m<sup>2</sup>), a sauna/shower room/toilet ( $4.1 \text{ m}^2 + 5.1 \text{ m}^2$ ), and a separate bathroom/toilet ( $5 \text{ m}^2$ ). The rooms feature floor-to-ceiling sliding windows, with access from both to the large south-facing balcony. Comfortable indoor climate is ensured by water-based underfloor heating and heat recovery ventilation; air conditioning can be added for an extra cost.