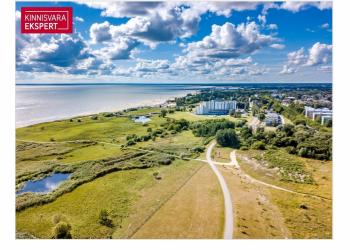

## Additional information

The new 7-storey apartment building being constructed at Tiiru Street 3 in the Valgre residential district is located by the sea, between the tennis hall and Hestia Hotel Strand, on the edge of the coastal meadow. The south- and west-facing balconies of the apartments offer the opportunity to enjoy breathtaking views and spend evenings watching the sunset. The exterior design of the apartment building also reflects the image of Pärnu as a summer resort town – white facades complemented by spacious seaside balconies with glass railings that add a sense of lightness and airiness.

## Location

Pärnu maakond, Pärnu linn, Rannarajoon