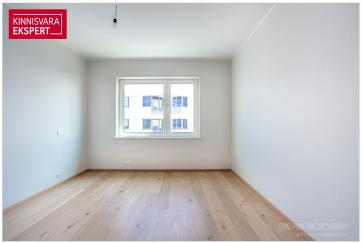

The 4-room corner apartment No. 32 (103.3 m<sup>2</sup> + balcony 11.6 m<sup>2</sup>) facing the sea is located on the 6th floor and offers direct views of the sea and coastal meadow. The apartment includes a spacious living room with kitchen (33.8 m<sup>2</sup>), 3 bedrooms (13.2 m<sup>2</sup>, 13.8 m<sup>2</sup>, and 15.7 m<sup>2</sup>), a sauna/shower room/toilet ( $4.1 \text{ m}^2 + 5.1 \text{ m}^2$ ), and a separate bathroom/toilet ( $5 \text{ m}^2$ ). The rooms feature floor-to-ceiling sliding windows, with access from both to the large south-facing balcony. Comfortable indoor climate is ensured by water-based underfloor heating and heat recovery ventilation; air conditioning can be added for an extra cost.