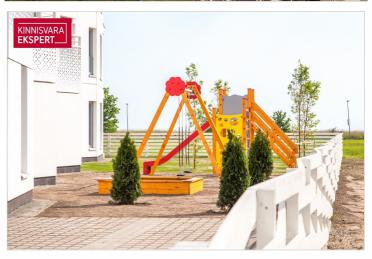

The building features 2- to 4-room apartments, all of which have a balcony or terrace with a sea view. Each apartment has water-based underfloor heating, its own ventilation unit, floor-to-ceiling windows in the seaside units, and "Premium" interior finishing as standard. All apartments are prefitted for air conditioning. The building also includes an elevator and video surveillance. On the ground floor, there are storage units (for an additional cost), a private enclosed courtyard with parking (parking spaces available for an additional fee, including power supply readiness), a children's playground, and direct access to the seaside promenade. The apartment building is designed by architects Hanno Grossschmidt, Tomomi Hayashi, and Siim Endrikson from HGA architectural bureau.