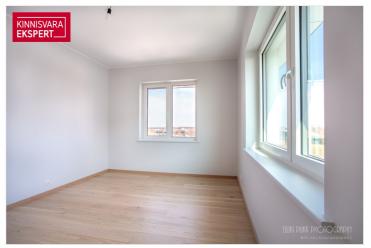

The 4-room corner apartment No. 32 (103.3 m<sup>2</sup> + balcony 11.6 m<sup>2</sup>) facing the sea is located on the 6th floor and offers direct views of the sea and coastal meadow. The apartment includes a spacious living room with kitchen (33.8 m<sup>2</sup>), 3 bedrooms (13.2 m<sup>2</sup>, 13.8 m<sup>2</sup>, and 15.7 m<sup>2</sup>), a sauna/shower room/toilet ( $4.1 \text{ m}^2 + 5.1 \text{ m}^2$ ), and a separate bathroom/toilet ( $5 \text{ m}^2$ ). The rooms feature floor-to-ceiling sliding windows, with access from both to the large south-facing balcony. Comfortable indoor climate is ensured by water-based underfloor heating and heat recovery ventilation; air conditioning can be added for an extra cost.

The building features 2- to 4-room apartments, all of which have a balcony or terrace with a sea view. Each apartment has water-based underfloor heating, its own ventilation unit, floor-to-ceiling windows in the seaside units, and "Premium" interior finishing as standard. All apartments are prefitted for air conditioning. The building also includes an elevator and video surveillance. On the ground floor, there are storage units (for an additional cost), a private enclosed courtyard with parking (parking spaces available for an additional fee, including power supply readiness), a children's playground, and direct access to the seaside promenade. The apartment building is designed by architects Hanno Grossschmidt, Tomomi Hayashi, and Siim Endrikson from HGA architectural bureau.