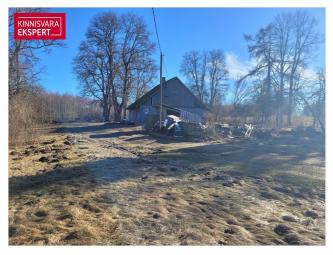

a residential house (taken into use in 1907, total net area 114.6 m<sup>2</sup>),

a barn (net area 56.5 m²),

a sauna (11.8 m²),

and a cowshed (63.8 m<sup>2</sup>).

The buildings require renovation.

Electricity connection is available (1x10A). There is no water supply or sewage system. Heating is provided by a wood-burning fireplace and stove.