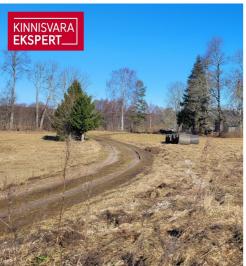

## Additional information

An old farmstead with its own forest, arable land, and buildings is available in Viljandi County.

The property has a total area of 70,477 m<sup>2</sup>, including:

50,641 m<sup>2</sup> of arable land,

1,769 m<sup>2</sup> of forest,

4,117 m<sup>2</sup> of yard land,

12,135 m<sup>2</sup> of natural grassland,

and 1,815 m<sup>2</sup> of other land.

The land is classified as 100% agricultural land.

The property includes:

Access to the property is from a public road.

The nearest (functioning) bus stop (Nurme) is about 600 m away. Mäeküla Lake is approximately 2 km away.

The property is located about 10 km from Karksi-Nuia, 35 km from Viljandi, and 90 km from Pärnu.