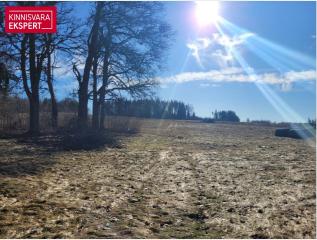

## Additional information

An old farmstead with its own forest, arable land, and buildings is available in Viljandi County.

The property has a total area of 70,477 m<sup>2</sup>, including:

50,641 m<sup>2</sup> of arable land,

1,769 m<sup>2</sup> of forest,

4,117 m<sup>2</sup> of yard land,

12,135 m<sup>2</sup> of natural grassland,

and 1,815 m<sup>2</sup> of other land.

The land is classified as 100% agricultural land.

The property includes: