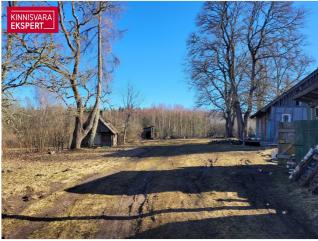

## Additional information

An old farmstead with its own forest, arable land, and buildings is available in Viljandi County.

The property has a total area of 70,477 m<sup>2</sup>, including:

50,641 m<sup>2</sup> of arable land,

1,769 m<sup>2</sup> of forest,

4,117 m<sup>2</sup> of yard land,

12,135 m<sup>2</sup> of natural grassland,

and 1,815 m<sup>2</sup> of other land.

The land is classified as 100% agricultural land.

The property includes:

a residential house (taken into use in 1907, total net area 114.6 m<sup>2</sup>),

a barn (net area 56.5 m²),

a sauna (11.8 m²),

and a cowshed (63.8 m<sup>2</sup>).

The buildings require renovation.

Electricity connection is available (1x10A). There is no water supply or sewage system. Heating is provided by a wood-burning fireplace and stove.

Access to the property is from a public road.

The nearest (functioning) bus stop (Nurme) is about 600 m away. Mäeküla Lake is approximately 2 km away.

The property is located about 10 km from Karksi-Nuia, 35 km from Viljandi, and 90 km from Pärnu.