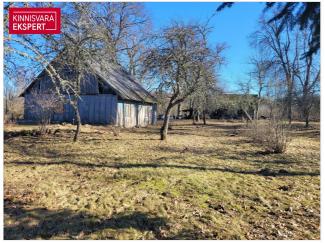

a residential house (taken into use in 1907, total net area 114.6 m<sup>2</sup>),

a barn (net area 56.5 m²),

a sauna (11.8 m²),

and a cowshed (63.8 m<sup>2</sup>).

The buildings require renovation.

Electricity connection is available (1x10A). There is no water supply or sewage system. Heating is provided by a wood-burning fireplace and stove.