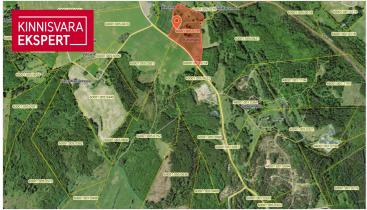

# For sale house KARUMATSI

💡 Viljandi maakond, Mulgi vald, Sudiste küla

A farmstead with its own forest and land

### Location

Viljandi maakond, Mulgi vald, Sudiste küla

Access to the property is from a public road.

The nearest (functioning) bus stop (Nurme) is about 600 m away. Mäeküla Lake is approximately 2 km away.

The property is located about 10 km from Karksi-Nuia, 35 km from Viljandi, and 90 km from Pärnu.