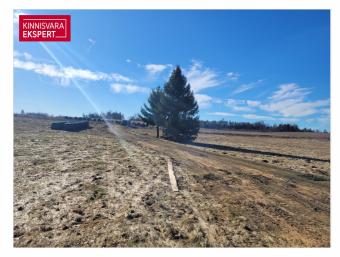

## Additional information

An old farmstead with its own forest, arable land, and buildings is available in Viljandi County.

The property has a total area of 70,477 m<sup>2</sup>, including:

50,641 m<sup>2</sup> of arable land,

1,769 m<sup>2</sup> of forest,

4,117 m<sup>2</sup> of yard land,

12,135 m<sup>2</sup> of natural grassland,

and 1,815 m<sup>2</sup> of other land.

The land is classified as 100% agricultural land.

The property includes: