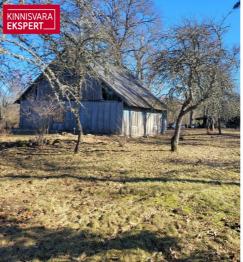

a residential house (taken into use in 1907, total net area 114.6 m<sup>2</sup>),

a barn (net area 56.5 m²),

a sauna (11.8 m²),

and a cowshed (63.8 m<sup>2</sup>).

The buildings require renovation.

Electricity connection is available (1x10A). There is no water supply or sewage system. Heating is provided by a wood-burning fireplace and stove.