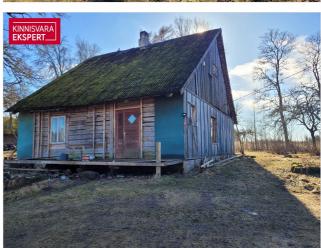

a residential house (taken into use in 1907, total net area 114.6 m<sup>2</sup>),

a barn (net area 56.5 m²),

a sauna (11.8 m²),

and a cowshed (63.8 m<sup>2</sup>).

The buildings require renovation.

Electricity connection is available (1x10A). There is no water supply or sewage system. Heating is provided by a wood-burning fireplace and stove.