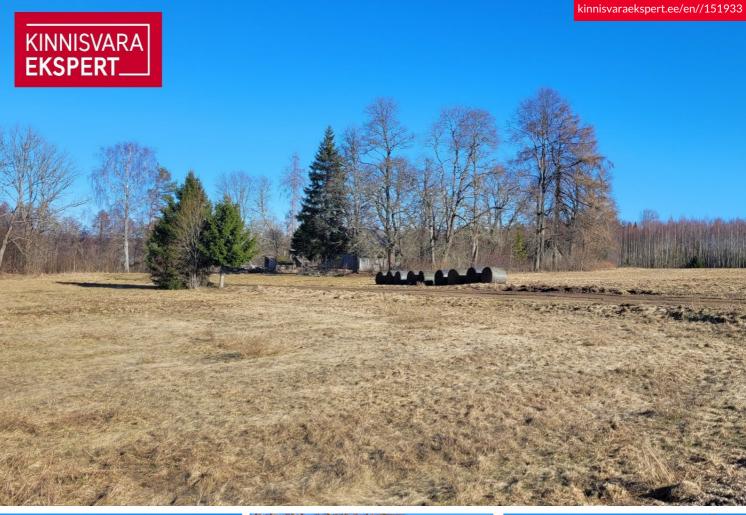

## Additional information

An old farmstead with its own forest, arable land, and buildings is available in Viljandi County.

The property has a total area of 70,477 m<sup>2</sup>, including:

50,641 m<sup>2</sup> of arable land,

1,769 m<sup>2</sup> of forest,

4,117 m<sup>2</sup> of yard land,

12,135 m<sup>2</sup> of natural grassland,

and 1,815 m<sup>2</sup> of other land.

The land is classified as 100% agricultural land.

The property includes:

Access to the property is from a public road.

The nearest (functioning) bus stop (Nurme) is about 600 m away. Mäeküla Lake is approximately 2 km away.

The property is located about 10 km from Karksi-Nuia, 35 km from Viljandi, and 90 km from Pärnu.