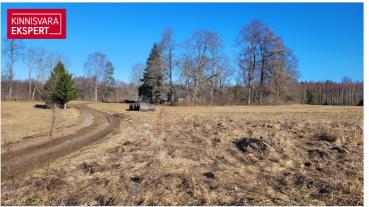

## Additional information

An old farmstead with its own forest, arable land, and buildings is available in Viljandi County.

The property has a total area of 70,477 m<sup>2</sup>, including:

50,641 m<sup>2</sup> of arable land,

1,769 m<sup>2</sup> of forest,

4,117 m<sup>2</sup> of yard land,

12,135 m<sup>2</sup> of natural grassland,

and 1,815 m<sup>2</sup> of other land.

The land is classified as 100% agricultural land.

The property includes: