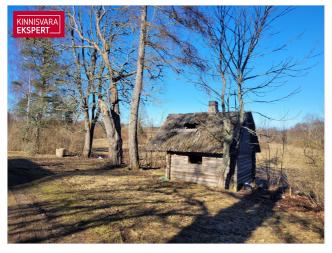

a residential house (taken into use in 1907, total net area 114.6 m<sup>2</sup>),

a barn (net area 56.5 m²),

a sauna (11.8 m²),

and a cowshed (63.8 m<sup>2</sup>).

The buildings require renovation.

Electricity connection is available (1x10A). There is no water supply or sewage system. Heating is provided by a wood-burning fireplace and stove.