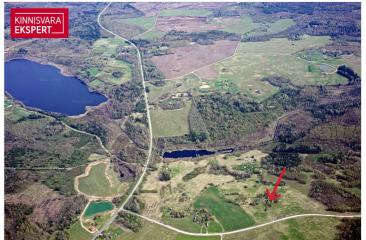

Access to the property is from a public road.

The nearest (functioning) bus stop (Nurme) is about 600 m away. Mäeküla Lake is approximately 2 km away.

The property is located about 10 km from Karksi-Nuia, 35 km from Viljandi, and 90 km from Pärnu.

### Location

Viljandi maakond, Mulgi vald, Sudiste küla