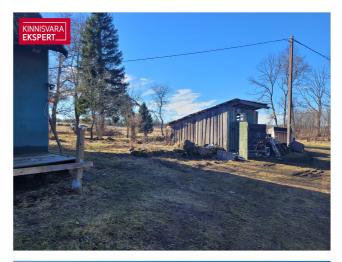

a residential house (taken into use in 1907, total net area 114.6 m<sup>2</sup>),

a barn (net area 56.5 m²),

a sauna (11.8 m²),

and a cowshed (63.8 m<sup>2</sup>).

The buildings require renovation.

Electricity connection is available (1x10A). There is no water supply or sewage system. Heating is provided by a wood-burning fireplace and stove.