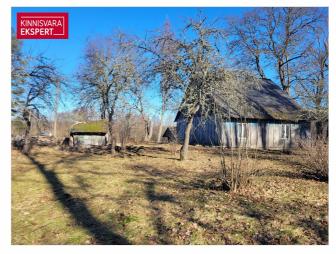

a residential house (taken into use in 1907, total net area 114.6 m<sup>2</sup>),

a barn (net area 56.5 m²),

a sauna (11.8 m²),

and a cowshed (63.8 m<sup>2</sup>).

The buildings require renovation.

Electricity connection is available (1x10A). There is no water supply or sewage system. Heating is provided by a wood-burning fireplace and stove.