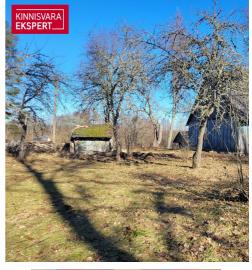

a residential house (taken into use in 1907, total net area 114.6 m<sup>2</sup>),

a barn (net area 56.5 m²),

a sauna (11.8 m²),

and a cowshed (63.8 m<sup>2</sup>).

The buildings require renovation.

Electricity connection is available (1x10A). There is no water supply or sewage system. Heating is provided by a wood-burning fireplace and stove.