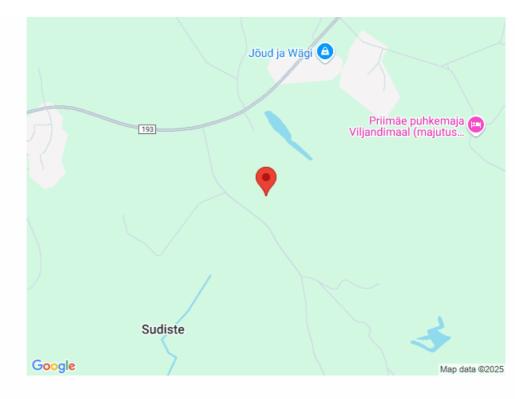

# For sale house KARUMATSI

💡 Viljandi maakond, Mulgi vald, Sudiste küla

A farmstead with its own forest and land

Access to the property is from a public road.

The nearest (functioning) bus stop (Nurme) is about 600 m away. Mäeküla Lake is approximately 2 km away.

The property is located about 10 km from Karksi-Nuia, 35 km from Viljandi, and 90 km from Pärnu.

### Location

Viljandi maakond, Mulgi vald, Sudiste küla