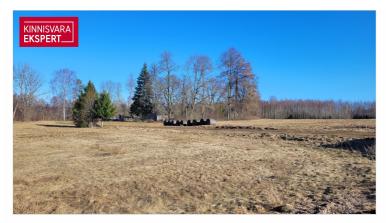

## Additional information

An old farmstead with its own forest, arable land, and buildings is available in Viljandi County.

The property has a total area of 70,477 m<sup>2</sup>, including:

50,641 m<sup>2</sup> of arable land,

1,769 m<sup>2</sup> of forest,

4,117 m<sup>2</sup> of yard land,

12,135 m<sup>2</sup> of natural grassland,

and 1,815 m<sup>2</sup> of other land.

The land is classified as 100% agricultural land.

The property includes: