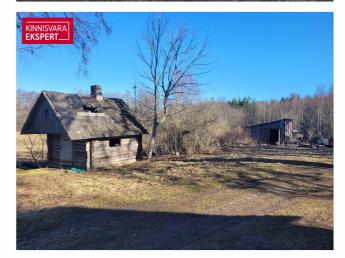

## Additional information

An old farmstead with its own forest, arable land, and buildings is available in Viljandi County.

The property has a total area of 70,477 m<sup>2</sup>, including:

50,641 m<sup>2</sup> of arable land,

a residential house (taken into use in 1907, total net area 114.6 m<sup>2</sup>),

a barn (net area 56.5 m²),

a sauna (11.8 m²),

and a cowshed (63.8 m<sup>2</sup>).

The buildings require renovation.

Electricity connection is available (1x10A). There is no water supply or sewage system. Heating is provided by a wood-burning fireplace and stove.