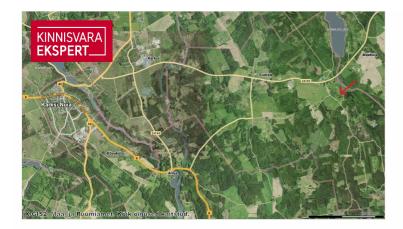

Access to the property is from a public road.

The nearest (functioning) bus stop (Nurme) is about 600 m away. Mäeküla Lake is approximately 2 km away.

The property is located about 10 km from Karksi-Nuia, 35 km from Viljandi, and 90 km from Pärnu.

### Location

Viljandi maakond, Mulgi vald, Sudiste küla