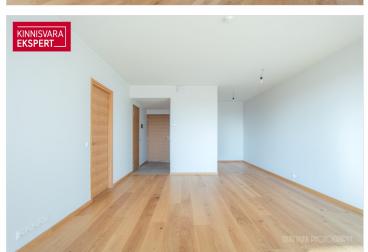

A seaside 2-room guest apartment with terrace, no. 2 ( $54.7 \text{ m}^2$  + terrace  $13.7 \text{ m}^2$ ), is located on the ground floor with direct views of the sea and coastal meadow. The apartment features a spacious living room with kitchen ( $28.9 \text{ m}^2$ ), a bedroom ( $15.6 \text{ m}^2$ ), and a shower room/WC ( $5.7 \text{ m}^2$ ). Floor-to-ceiling sliding windows in both rooms offer access to the large south-facing terrace. A comfortable indoor climate is ensured by water underfloor heating and heat recovery ventilation. Cooling can also be added.

The newly completed 7-story apartment building at Tiiru 3, in the Valgre residential district, is situated right by the sea on the edge of a coastal meadow. South- and west-facing balconies offer stunning views and the chance to enjoy sunsets. The exterior of the building reflects Pärnu's image as a resort town – white facades with large, airy sea-facing glass balconies. The building includes 2- to 4-room apartments, each with a balcony or terrace. Apartments feature water underfloor heating, a private ventilation unit, floor-to-ceiling windows on the seaside, and "Premium" interior finishes. On the ground floor: storage rooms (for an extra fee), a private enclosed courtyard with parking (parking space for an additional fee, includes electric connection readiness), a children's playground, and direct access to the seaside promenade. The building's architects are Hanno Grossschmidt, Tomomi Hayashi and Siim Endrikson from the architecture firm HGA.