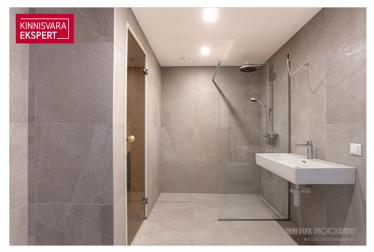

### Additional data

balconi, electricity, elevator, locked staircase, parquet, shower, water, video cameras, closed courtyard, shop window, storage room, central heating, water floor

A seaside 2-room guest apartment with terrace, no. 2 ( $54.7 \text{ m}^2$  + terrace  $13.7 \text{ m}^2$ ), is located on the ground floor with direct views of the sea and coastal meadow. The apartment features a spacious living room with kitchen ( $28.9 \text{ m}^2$ ), a bedroom ( $15.6 \text{ m}^2$ ), and a shower room/WC ( $5.7 \text{ m}^2$ ). Floor-to-ceiling sliding windows in both rooms offer access to the large south-facing terrace. A comfortable indoor climate is ensured by water underfloor heating and heat recovery ventilation. Cooling can also be added.