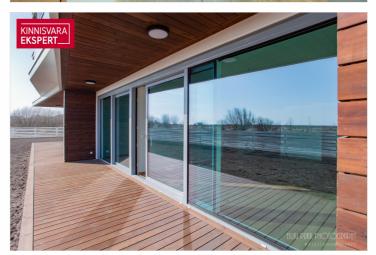

A seaside 2-room guest apartment with terrace, no. 2 ( $54.7 \text{ m}^2$  + terrace  $13.7 \text{ m}^2$ ), is located on the ground floor with direct views of the sea and coastal meadow. The apartment features a spacious living room with kitchen ( $28.9 \text{ m}^2$ ), a bedroom ( $15.6 \text{ m}^2$ ), and a shower room/WC ( $5.7 \text{ m}^2$ ). Floor-to-ceiling sliding windows in both rooms offer access to the large south-facing terrace. A comfortable indoor climate is ensured by water underfloor heating and heat recovery ventilation. Cooling can also be added.

The newly completed 7-story apartment building at Tiiru 3, in the Valgre residential district, is situated right by the sea on the edge of a coastal meadow. South- and west-facing balconies offer stunning views and the chance to enjoy sunsets. The exterior of the building reflects Pärnu's image as a resort town – white facades with large, airy sea-facing glass balconies. The building includes 2- to 4-room apartments, each with a balcony or terrace. Apartments feature water underfloor heating, a private ventilation unit, floor-to-ceiling windows on the seaside, and "Premium" interior finishes. On the ground floor: storage rooms (for an extra fee), a private enclosed courtyard with parking (parking space for an additional fee, includes electric connection readiness), a children's playground, and direct access to the seaside promenade. The building's architects are Hanno Grossschmidt, Tomomi Hayashi and Siim Endrikson from the architecture firm HGA.