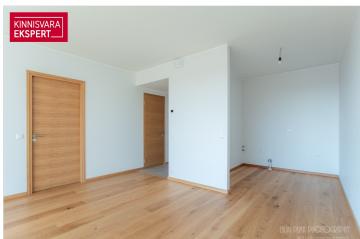

A seaside 2-room guest apartment with terrace, no. 2 ( $54.7 \text{ m}^2$  + terrace  $13.7 \text{ m}^2$ ), is located on the ground floor with direct views of the sea and coastal meadow. The apartment features a spacious living room with kitchen ( $28.9 \text{ m}^2$ ), a bedroom ( $15.6 \text{ m}^2$ ), and a shower room/WC ( $5.7 \text{ m}^2$ ). Floor-to-ceiling sliding windows in both rooms offer access to the large south-facing terrace. A comfortable indoor climate is ensured by water underfloor heating and heat recovery ventilation. Cooling can also be added.