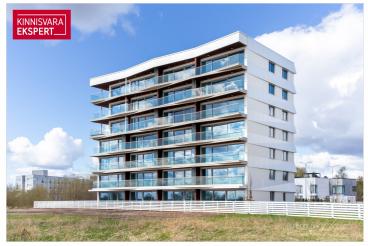

The newly completed 7-story apartment building at Tiiru 3, in the Valgre residential district, is situated right by the sea on the edge of a coastal meadow. South- and west-facing balconies offer stunning views and the chance to enjoy sunsets. The exterior of the building reflects Pärnu's image as a resort town – white facades with large, airy sea-facing glass balconies. The building includes 2- to 4-room apartments, each with a balcony or terrace. Apartments feature water underfloor heating, a private ventilation unit, floor-to-ceiling windows on the seaside, and "Premium" interior finishes. On the ground floor: storage rooms (for an extra fee), a private enclosed courtyard with parking (parking space for an additional fee, includes electric connection readiness), a children's playground, and direct access to the seaside promenade. The building's architects are Hanno Grossschmidt, Tomomi Hayashi and Siim Endrikson from the architecture firm HGA.