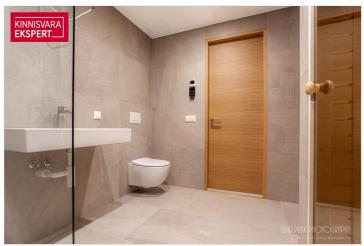

### Additional data

balconi, electricity, elevator, locked staircase, parquet, shower, water, video cameras, closed courtyard, shop window, storage room, central heating, water floor

A seaside 2-room guest apartment with terrace, no. 2 ( $54.7 \text{ m}^2$  + terrace  $13.7 \text{ m}^2$ ), is located on the ground floor with direct views of the sea and coastal meadow. The apartment features a spacious living room with kitchen ( $28.9 \text{ m}^2$ ), a bedroom ( $15.6 \text{ m}^2$ ), and a shower room/WC ( $5.7 \text{ m}^2$ ). Floor-to-ceiling sliding windows in both rooms offer access to the large south-facing terrace. A comfortable indoor climate is ensured by water underfloor heating and heat recovery ventilation. Cooling can also be added.