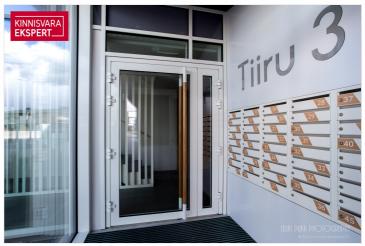

### Additional data

balconi, electricity, elevator, locked staircase, parquet, shower, water, video cameras, closed courtyard, shop window, storage room, central heating, water floor

The newly completed 7-story apartment building at Tiiru 3, in the Valgre residential district, is situated right by the sea on the edge of a coastal meadow. South- and west-facing balconies offer stunning views and the chance to enjoy sunsets. The exterior of the building reflects Pärnu's image as a resort town – white facades with large, airy sea-facing glass balconies. The building includes 2- to 4-room apartments, each with a balcony or terrace. Apartments feature water underfloor heating, a private ventilation unit, floor-to-ceiling windows on the seaside, and "Premium" interior finishes. On the ground floor: storage rooms (for an extra fee), a private enclosed courtyard with parking (parking space for an additional fee, includes electric connection readiness), a children's playground, and direct access to the seaside promenade. The building's architects are Hanno Grossschmidt, Tomomi Hayashi and Siim Endrikson from the architecture firm HGA.