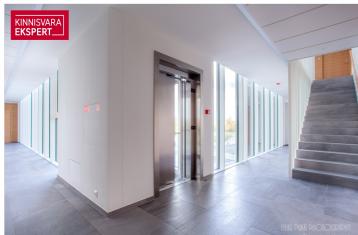

### Additional data

balconi, electricity, elevator, locked staircase, parquet, shower, water, video cameras, closed courtyard, shop window, storage room, central heating, water floor

The newly completed 7-story apartment building at Tiiru 3, in the Valgre residential district, is situated right by the sea on the edge of a coastal meadow. South- and west-facing balconies offer stunning views and the chance to enjoy sunsets. The exterior of the building reflects Pärnu's image as a resort town – white facades with large, airy sea-facing glass balconies. The building includes 2- to 4-room apartments, each with a balcony or terrace. Apartments feature water underfloor heating, a private ventilation unit, floor-to-ceiling windows on the seaside, and "Premium" interior finishes. On the ground floor: storage rooms (for an extra fee), a private enclosed courtyard with parking (parking space for an additional fee, includes electric connection readiness), a children's playground, and direct access to the seaside promenade. The building's architects are Hanno Grossschmidt, Tomomi Hayashi and Siim Endrikson from the architecture firm HGA.