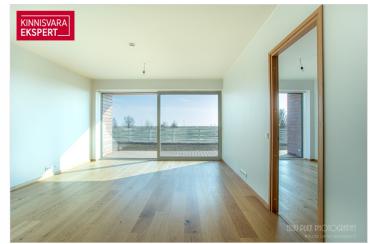

A seaside 2-room guest apartment with terrace, no. 2 ( $54.7 \text{ m}^2$  + terrace  $13.7 \text{ m}^2$ ), is located on the ground floor with direct views of the sea and coastal meadow. The apartment features a spacious living room with kitchen ( $28.9 \text{ m}^2$ ), a bedroom ( $15.6 \text{ m}^2$ ), and a shower room/WC ( $5.7 \text{ m}^2$ ). Floor-to-ceiling sliding windows in both rooms offer access to the large south-facing terrace. A comfortable indoor climate is ensured by water underfloor heating and heat recovery ventilation. Cooling can also be added.