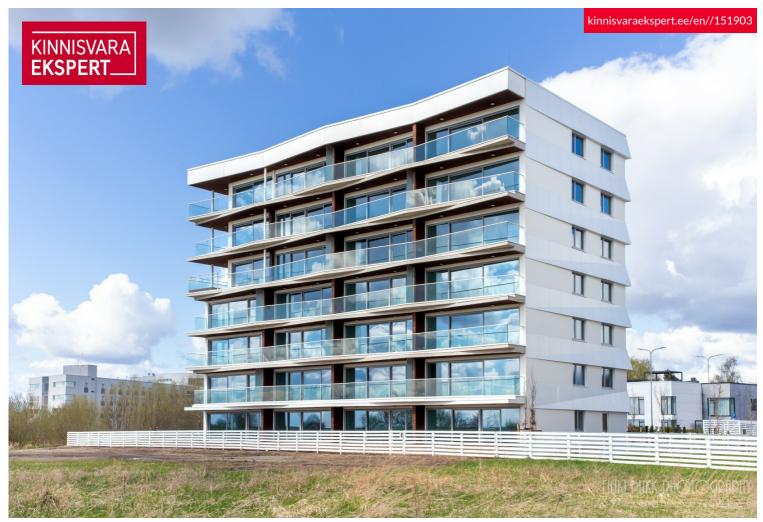

# For sale apartment TIIRU 3

Pärnu maakond, Pärnu linn, Rannarajoon

Home at the Edge of the Sea - New Seaside Apartments!

The newly completed 7-story apartment building at Tiiru 3, in the Valgre residential district, is situated right by the sea on the edge of a coastal meadow. South- and west-facing balconies offer stunning views and the chance to enjoy sunsets. The exterior of the building reflects Pärnu's image as a resort town – white facades with large, airy sea-facing glass balconies. The building includes 2- to 4-room apartments, each with a balcony or terrace. Apartments feature water underfloor heating, a private ventilation unit, floor-to-ceiling windows on the seaside, and "Premium" interior finishes. On the ground floor: storage rooms (for an extra fee), a private enclosed courtyard with parking (parking space for an additional fee, includes electric connection readiness), a children's playground, and direct access to the seaside promenade. The building's architects are Hanno Grossschmidt, Tomomi Hayashi and Siim Endrikson from the architecture firm HGA.