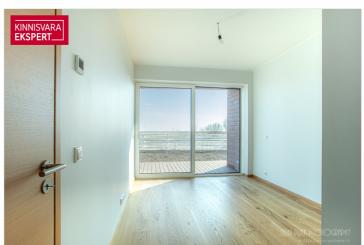

A seaside 2-room guest apartment with terrace, no. 2 ( $54.7 \text{ m}^2$  + terrace  $13.7 \text{ m}^2$ ), is located on the ground floor with direct views of the sea and coastal meadow. The apartment features a spacious living room with kitchen ( $28.9 \text{ m}^2$ ), a bedroom ( $15.6 \text{ m}^2$ ), and a shower room/WC ( $5.7 \text{ m}^2$ ). Floor-to-ceiling sliding windows in both rooms offer access to the large south-facing terrace. A comfortable indoor climate is ensured by water underfloor heating and heat recovery ventilation. Cooling can also be added.

The newly completed 7-story apartment building at Tiiru 3, in the Valgre residential district, is situated right by the sea on the edge of a coastal meadow. South- and west-facing balconies offer stunning views and the chance to enjoy sunsets. The exterior of the building reflects Pärnu's image as a resort town – white facades with large, airy sea-facing glass balconies. The building includes 2- to 4-room apartments, each with a balcony or terrace. Apartments feature water underfloor heating, a private ventilation unit, floor-to-ceiling windows on the seaside, and "Premium" interior finishes. On the ground floor: storage rooms (for an extra fee), a private enclosed courtyard with parking (parking space for an additional fee, includes electric connection readiness), a children's playground, and direct access to the seaside promenade. The building's architects are Hanno Grossschmidt, Tomomi Hayashi and Siim Endrikson from the architecture firm HGA.