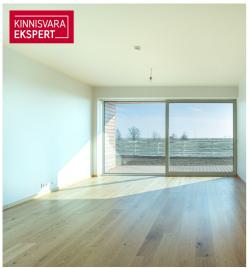

A seaside 2-room guest apartment with terrace, no. 2 ( $54.7 \text{ m}^2$  + terrace  $13.7 \text{ m}^2$ ), is located on the ground floor with direct views of the sea and coastal meadow. The apartment features a spacious living room with kitchen ( $28.9 \text{ m}^2$ ), a bedroom ( $15.6 \text{ m}^2$ ), and a shower room/WC ( $5.7 \text{ m}^2$ ). Floor-to-ceiling sliding windows in both rooms offer access to the large south-facing terrace. A comfortable indoor climate is ensured by water underfloor heating and heat recovery ventilation. Cooling can also be added.