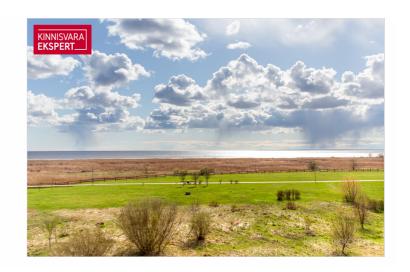

A seaside 2-room guest apartment with terrace, no. 2 ( $54.7 \text{ m}^2$  + terrace  $13.7 \text{ m}^2$ ), is located on the ground floor with direct views of the sea and coastal meadow. The apartment features a spacious living room with kitchen ( $28.9 \text{ m}^2$ ), a bedroom ( $15.6 \text{ m}^2$ ), and a shower room/WC ( $5.7 \text{ m}^2$ ). Floor-to-ceiling sliding windows in both rooms offer access to the large south-facing terrace. A comfortable indoor climate is ensured by water underfloor heating and heat recovery ventilation. Cooling can also be added.

The newly completed 7-story apartment building at Tiiru 3, in the Valgre residential district, is situated right by the sea on the edge of a coastal meadow. South- and west-facing balconies offer stunning views and the chance to enjoy sunsets. The exterior of the building reflects Pärnu's image as a resort town – white facades with large, airy sea-facing glass balconies. The building includes 2- to 4-room apartments, each with a balcony or terrace. Apartments feature water underfloor heating, a private ventilation unit, floor-to-ceiling windows on the seaside, and "Premium" interior finishes. On the ground floor: storage rooms (for an extra fee), a private enclosed courtyard with parking (parking space for an additional fee, includes electric connection readiness), a children's playground, and direct access to the seaside promenade. The building's architects are Hanno Grossschmidt, Tomomi Hayashi and Siim Endrikson from the architecture firm HGA.