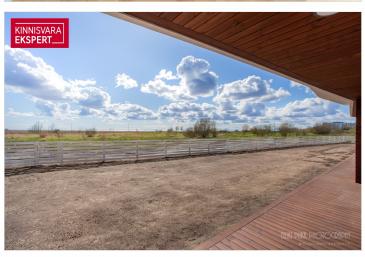

A seaside 2-room guest apartment with terrace, no. 2 ( $54.7 \text{ m}^2$  + terrace  $13.7 \text{ m}^2$ ), is located on the ground floor with direct views of the sea and coastal meadow. The apartment features a spacious living room with kitchen ( $28.9 \text{ m}^2$ ), a bedroom ( $15.6 \text{ m}^2$ ), and a shower room/WC ( $5.7 \text{ m}^2$ ). Floor-to-ceiling sliding windows in both rooms offer access to the large south-facing terrace. A comfortable indoor climate is ensured by water underfloor heating and heat recovery ventilation. Cooling can also be added.

The newly completed 7-story apartment building at Tiiru 3, in the Valgre residential district, is situated right by the sea on the edge of a coastal meadow. South- and west-facing balconies offer stunning views and the chance to enjoy sunsets. The exterior of the building reflects Pärnu's image as a resort town – white facades with large, airy sea-facing glass balconies. The building includes 2- to 4-room apartments, each with a balcony or terrace. Apartments feature water underfloor heating, a private ventilation unit, floor-to-ceiling windows on the seaside, and "Premium" interior finishes. On the ground floor: storage rooms (for an extra fee), a private enclosed courtyard with parking (parking space for an additional fee, includes electric connection readiness), a children's playground, and direct access to the seaside promenade. The building's architects are Hanno Grossschmidt, Tomomi Hayashi and Siim Endrikson from the architecture firm HGA.