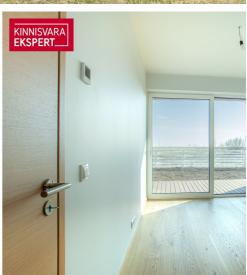

A seaside 2-room guest apartment with terrace, no. 2 ( $54.7 \text{ m}^2$  + terrace  $13.7 \text{ m}^2$ ), is located on the ground floor with direct views of the sea and coastal meadow. The apartment features a spacious living room with kitchen ( $28.9 \text{ m}^2$ ), a bedroom ( $15.6 \text{ m}^2$ ), and a shower room/WC ( $5.7 \text{ m}^2$ ). Floor-to-ceiling sliding windows in both rooms offer access to the large south-facing terrace. A comfortable indoor climate is ensured by water underfloor heating and heat recovery ventilation. Cooling can also be added.