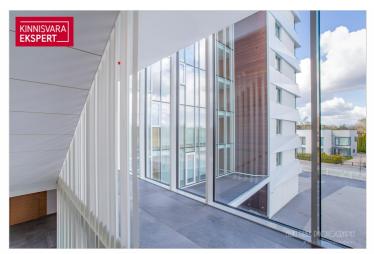

The newly completed 7-story apartment building at Tiiru 3, in the Valgre residential district, is situated right by the sea on the edge of a coastal meadow. South- and west-facing balconies offer stunning views and the chance to enjoy sunsets. The exterior of the building reflects Pärnu's image as a resort town – white facades with large, airy sea-facing glass balconies. The building includes 2- to 4-room apartments, each with a balcony or terrace. Apartments feature water underfloor heating, a private ventilation unit, floor-to-ceiling windows on the seaside, and "Premium" interior finishes. On the ground floor: storage rooms (for an extra fee), a private enclosed courtyard with parking (parking space for an additional fee, includes electric connection readiness), a children's playground, and direct access to the seaside promenade. The building's architects are Hanno Grossschmidt, Tomomi Hayashi and Siim Endrikson from the architecture firm HGA.