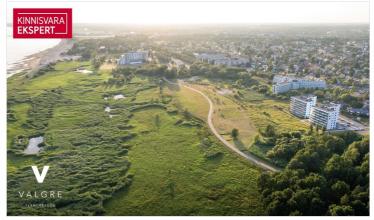

The newly completed 7-story apartment building at Tiiru 3, in the Valgre residential district, is situated right by the sea on the edge of a coastal meadow. South- and west-facing balconies offer stunning views and the chance to enjoy sunsets. The exterior of the building reflects Pärnu's image as a resort town – white facades with large, airy sea-facing glass balconies. The building includes 2- to 4-room apartments, each with a balcony or terrace. Apartments feature water underfloor heating, a private ventilation unit, floor-to-ceiling windows on the seaside, and "Premium" interior finishes. On the ground floor: storage rooms (for an extra fee), a private enclosed courtyard with parking (parking space for an additional fee, includes electric connection readiness), a children's playground, and direct access to the seaside promenade. The building's architects are Hanno Grossschmidt, Tomomi Hayashi and Siim Endrikson from the architecture firm HGA.

## Location

♥Pärnu maakond, Pärnu linn, Rannarajoon