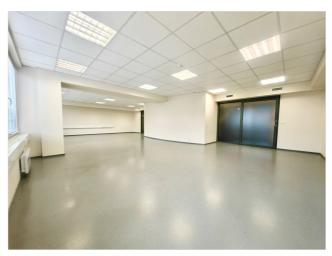

### Additional information

We are renting out 73.9 m<sup>2</sup> of office space in good condition on the 6th floor of the World Trade Center Tallinn Jõe tn 9 commercial building. The premises are suitable for use as an office, for service companies and for other purposes.

The commercial space consists of one room (open office).