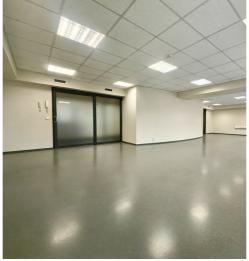

### Additional information

We are renting out 73.9 m<sup>2</sup> of office space in good condition on the 6th floor of the World Trade Center Tallinn Jõe tn 9 commercial building. The premises are suitable for use as an office, for service companies and for other purposes.

The commercial space consists of one room (open office).