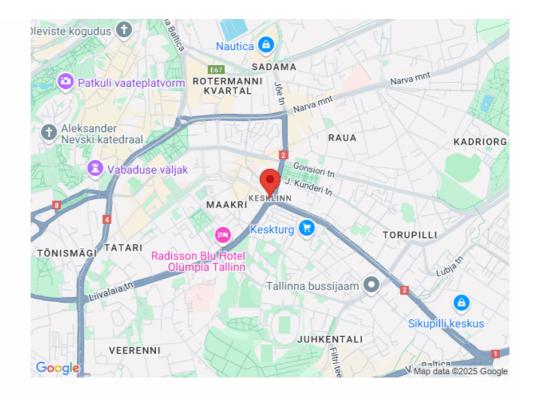

#### LOCATION

The Jõe tn 9 World Trade Center Tallinn commercial building is located in the heart of the city and all important service providers are nearby.

On foot, the following are nearby:

- Passenger port 3 min
- Nautica Keskus 2 min
- Viru Keskus 5 min
- Tallinna Kaubamaja 5 min
- Rotermann Quarter 1 min
- Porto Franco 2 min
- Several restaurants and cafes in the city center

#### Location

♥Harju maakond, Tallinn, Kesklinna linnaosa