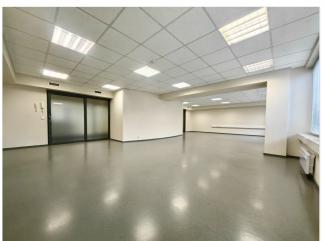

### Additional information

We are renting out 73.9 m<sup>2</sup> of office space in good condition on the 6th floor of the World Trade Center Tallinn Jõe tn 9 commercial building. The premises are suitable for use as an office, for service companies and for other purposes.

The commercial space consists of one room (open office).