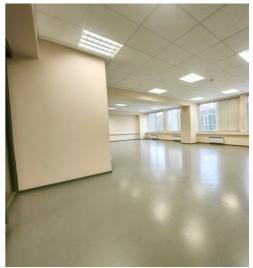

### Additional information

We are renting out 73.9 m<sup>2</sup> of office space in good condition on the 6th floor of the World Trade Center Tallinn Jõe tn 9 commercial building. The premises are suitable for use as an office, for service companies and for other purposes.

The commercial space consists of one room (open office).