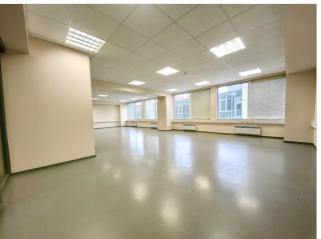

### Additional information

We are renting out 73.9 m<sup>2</sup> of office space in good condition on the 6th floor of the World Trade Center Tallinn Jõe tn 9 commercial building. The premises are suitable for use as an office, for service companies and for other purposes.

The commercial space consists of one room (open office).