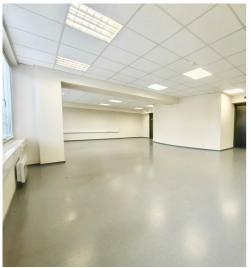

### Additional information

We are renting out 73.9 m<sup>2</sup> of office space in good condition on the 6th floor of the World Trade Center Tallinn Jõe tn 9 commercial building. The premises are suitable for use as an office, for service companies and for other purposes.

The commercial space consists of one room (open office).