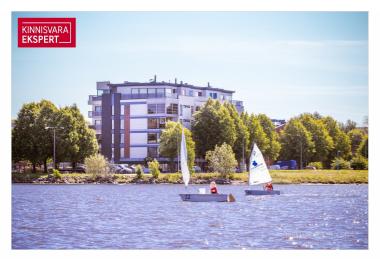

## Additional information

2-Room Apartment for Summer Rent in a Prestigious Marina Area by the Pärnu River.

A 2-room apartment is available for rent for the summer in the sought-after marina district by the Pärnu River. The apartment is rented out for 3 months (June-August) under a single rental agreement

The apartment is fully equipped with everything necessary for living. Located on the 3rd floor, the apartment offers river views from both the living room and the balcony. Nearby are the marina, light traffic roads, the beach, and shops. Public parking is available in designated areas.