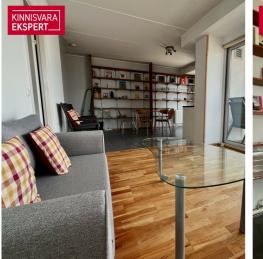

### Additional data

balconi, bath, electricity, elevator, locked staircase, parquet, refrigerator, washing machine, water, kitchen furniture, open kitchen, central heating

The apartment is fully equipped with everything necessary for living. Located on the 3rd floor, the apartment offers river views from both the living room and the balcony. Nearby are the marina, light traffic roads, the beach, and shops. Public parking is available in designated areas.