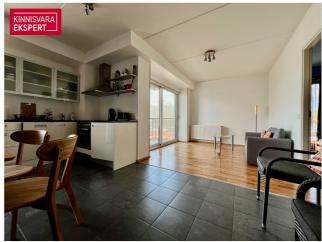

### Additional data

balconi, bath, electricity, elevator, locked staircase, parquet, refrigerator, washing machine, water, kitchen furniture, open kitchen, central heating

The apartment is fully equipped with everything necessary for living. Located on the 3rd floor, the apartment offers river views from both the living room and the balcony. Nearby are the marina, light traffic roads, the beach, and shops. Public parking is available in designated areas.