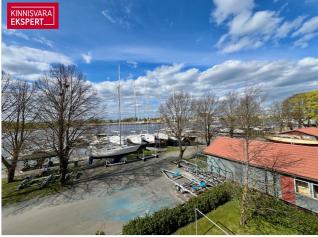

# Rent apartment **RINGI 37**

Pärnu maakond, Pärnu linn, Rannarajoon

2-room apartment for summer rent in the Marina area!

## Additional information

2-Room Apartment for Summer Rent in a Prestigious Marina Area by the Pärnu River.

A 2-room apartment is available for rent for the summer in the sought-after marina district by the Pärnu River. The apartment is rented out for 3 months (June-August) under a single rental agreement

The apartment is fully equipped with everything necessary for living. Located on the 3rd floor, the apartment offers river views from both the living room and the balcony. Nearby are the marina, light traffic roads, the beach, and shops. Public parking is available in designated areas.