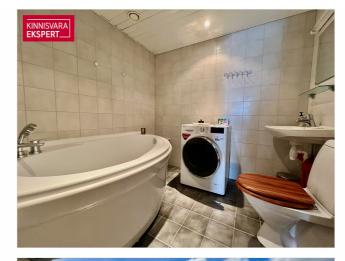

### Additional data

balconi, bath, electricity, elevator, locked staircase, parquet, refrigerator, washing machine, water, kitchen furniture, open kitchen, central heating

The apartment is fully equipped with everything necessary for living. Located on the 3rd floor, the apartment offers river views from both the living room and the balcony. Nearby are the marina, light traffic roads, the beach, and shops. Public parking is available in designated areas.