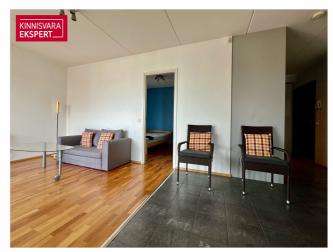

### Additional data

balconi, bath, electricity, elevator, locked staircase, parquet, refrigerator, washing machine, water, kitchen furniture, open kitchen, central heating

The apartment is fully equipped with everything necessary for living. Located on the 3rd floor, the apartment offers river views from both the living room and the balcony. Nearby are the marina, light traffic roads, the beach, and shops. Public parking is available in designated areas.