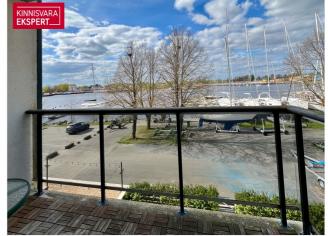

## Additional information

2-Room Apartment for Summer Rent in a Prestigious Marina Area by the Pärnu River.

A 2-room apartment is available for rent for the summer in the sought-after marina district by the Pärnu River. The apartment is rented out for 3 months (June-August) under a single rental agreement

The apartment is fully equipped with everything necessary for living. Located on the 3rd floor, the apartment offers river views from both the living room and the balcony. Nearby are the marina, light traffic roads, the beach, and shops. Public parking is available in designated areas.