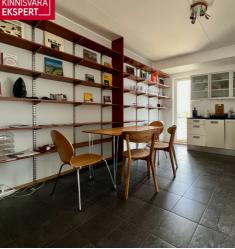

### Additional data

balconi, bath, electricity, elevator, locked staircase, parquet, refrigerator, washing machine, water, kitchen furniture, open kitchen, central heating

The apartment is fully equipped with everything necessary for living. Located on the 3rd floor, the apartment offers river views from both the living room and the balcony. Nearby are the marina, light traffic roads, the beach, and shops. Public parking is available in designated areas.