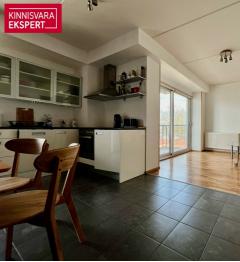

### Additional data

balconi, bath, electricity, elevator, locked staircase, parquet, refrigerator, washing machine, water, kitchen furniture, open kitchen, central heating

The apartment is fully equipped with everything necessary for living. Located on the 3rd floor, the apartment offers river views from both the living room and the balcony. Nearby are the marina, light traffic roads, the beach, and shops. Public parking is available in designated areas.