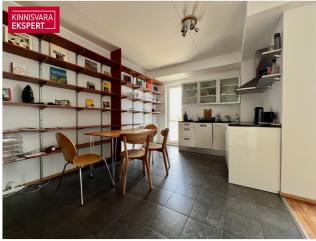

### Additional data

balconi, bath, electricity, elevator, locked staircase, parquet, refrigerator, washing machine, water, kitchen furniture, open kitchen, central heating

The apartment is fully equipped with everything necessary for living. Located on the 3rd floor, the apartment offers river views from both the living room and the balcony. Nearby are the marina, light traffic roads, the beach, and shops. Public parking is available in designated areas.