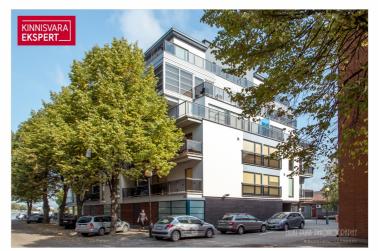

# Rent apartment **RINGI 37**

Pärnu maakond, Pärnu linn, Rannarajoon

2-room apartment for summer rent in the Marina area!

# **KRISTEL NOVEK**

665€

13.43€/m<sup>2</sup>

**49.5** m<sup>2</sup>

total a

3/6

□+37256203454 ►+3724420700 ■ kristel.novek@kinnisvaraekspert.ee

| ID                            | 151793                 |
|-------------------------------|------------------------|
| Rooms                         | 2                      |
| Total area                    | 49.5 m <sup>2</sup>    |
| Form of ownership             | apartment<br>ownership |
| Year of construction          | 2004                   |
| Floor                         | 3/6                    |
| <b>Building material</b>      | stone                  |
| Cadastral register<br>number: | <u>62510:002:1900</u>  |
| Price range                   | 665€                   |
| Price per m2                  | 13.43€                 |
| Deposit                       | 500€                   |
| Ettemaks                      | 2 000 €                |
|                               |                        |