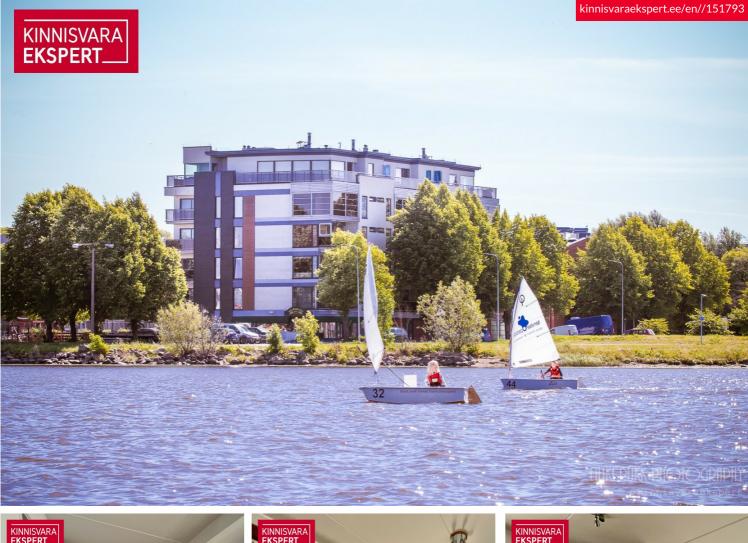

# Rent apartment **RINGI 37**

Pärnu maakond, Pärnu linn, Rannarajoon

2-room apartment for summer rent in the Marina area!

## Additional information

2-Room Apartment for Summer Rent in a Prestigious Marina Area by the Pärnu River.

A 2-room apartment is available for rent for the summer in the sought-after marina district by the Pärnu River. The apartment is rented out for 3 months (June-August) under a single rental agreement

The apartment is fully equipped with everything necessary for living. Located on the 3rd floor, the apartment offers river views from both the living room and the balcony. Nearby are the marina, light traffic roads, the beach, and shops. Public parking is available in designated areas.

#### Pärnu maakond, Pärnu linn, Rannarajoon