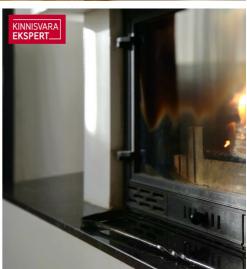

Advantages of the apartment and location:

Renovated - modern and fresh interior design.

Through-layout - open and bright spaces.

Air-source heat pump - energy efficiency class A, well-maintained.

Fireplace – usage permitted (inspection date: 09.11.2024).