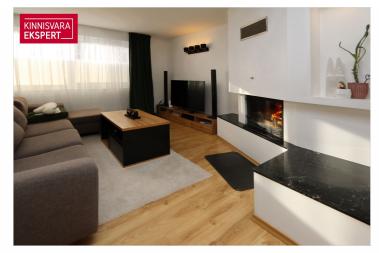

### Additional information

This spacious and bright three-room apartment is located in Saue municipality, Ääsmäe village, on the third floor of a three-story building. The apartment has a through-layout – enjoy the morning sun on one side and the evening sun on the other, ensuring natural light and a cozy atmosphere throughout the day.

Advantages of the apartment and location:

Renovated - modern and fresh interior design.

Through-layout - open and bright spaces.

Air-source heat pump - energy efficiency class A, well-maintained.

Fireplace – usage permitted (inspection date: 09.11.2024).