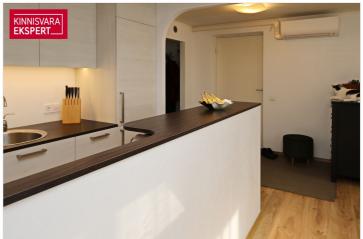

### Additional information

This spacious and bright three-room apartment is located in Saue municipality, Ääsmäe village, on the third floor of a three-story building. The apartment has a through-layout – enjoy the morning sun on one side and the evening sun on the other, ensuring natural light and a cozy atmosphere throughout the day.

Advantages of the apartment and location:

Renovated - modern and fresh interior design.

Through-layout - open and bright spaces.

Air-source heat pump - energy efficiency class A, well-maintained.

Fireplace – usage permitted (inspection date: 09.11.2024).