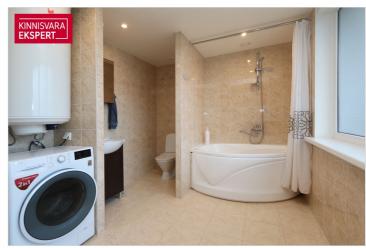

Housing association – monthly expenses approximately €130 year-round, plus electricity.

Hot water and underfloor heating solution – a 150-liter electric boiler and electric underfloor heating in the bathroom.