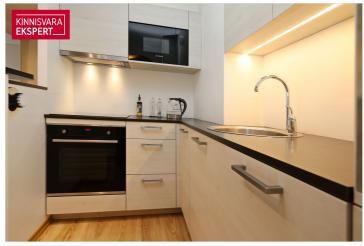

### Additional information

This spacious and bright three-room apartment is located in Saue municipality, Ääsmäe village, on the third floor of a three-story building. The apartment has a through-layout – enjoy the morning sun on one side and the evening sun on the other, ensuring natural light and a cozy atmosphere throughout the day.

Advantages of the apartment and location:

Renovated - modern and fresh interior design.

Through-layout - open and bright spaces.

Air-source heat pump - energy efficiency class A, well-maintained.

Fireplace – usage permitted (inspection date: 09.11.2024).