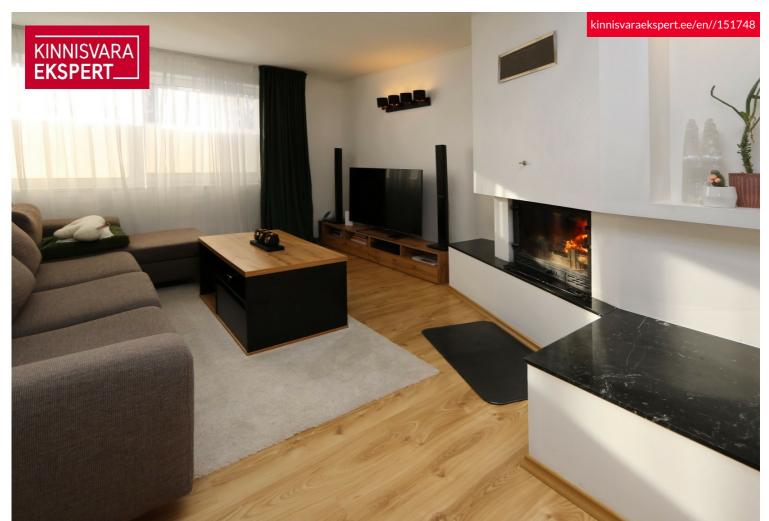

### Additional information

This spacious and bright three-room apartment is located in Saue municipality, Ääsmäe village, on the third floor of a three-story building. The apartment has a through-layout – enjoy the morning sun on one side and the evening sun on the other, ensuring natural light and a cozy atmosphere throughout the day.

Advantages of the apartment and location:

Renovated - modern and fresh interior design.

Through-layout - open and bright spaces.

Air-source heat pump - energy efficiency class A, well-maintained.

Fireplace – usage permitted (inspection date: 09.11.2024).