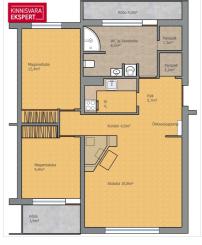

# **PEETER NURM**

□+3725028967 **८**+3726556544

■ peeter.nurm@kinnisvaraekspert.ee

| ID                         | 151748                 |
|----------------------------|------------------------|
| Rooms                      | 3                      |
| Total area                 | $65.3  \text{m}^2$     |
| Form of ownership          | apartment<br>ownership |
| Condition                  | renovated              |
| Year of construction       | 1980                   |
| Floor                      | 3/3                    |
| Building material          | panel                  |
| Cadastral register number: | 72704:002:0065         |