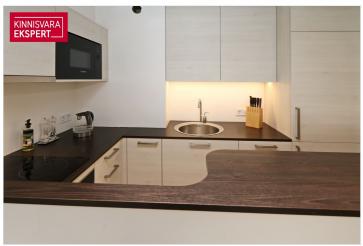

## Additional data

õhksoojuspump, balconi, basement, bath, boiler, cable TV, coatroom, electricity, fireplace, furniture change possibility, internet, parquet, refrigerator, secured door, shower, water, kitchen furniture, oper kitchen, new sewerage, new electric circuit, wall cupboard, central water, city transport, storage room electric stove, electric floor heating, combined heating