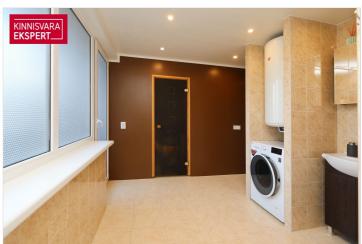

### Additional information

This spacious and bright three-room apartment is located in Saue municipality, Ääsmäe village, on the third floor of a three-story building. The apartment has a through-layout – enjoy the morning sun on one side and the evening sun on the other, ensuring natural light and a cozy atmosphere throughout the day.

Advantages of the apartment and location:

Renovated - modern and fresh interior design.

Through-layout - open and bright spaces.

Air-source heat pump - energy efficiency class A, well-maintained.

Fireplace – usage permitted (inspection date: 09.11.2024).

Housing association – monthly expenses approximately €130 year-round, plus electricity.

Hot water and underfloor heating solution – a 150-liter electric boiler and electric underfloor heating in the bathroom.