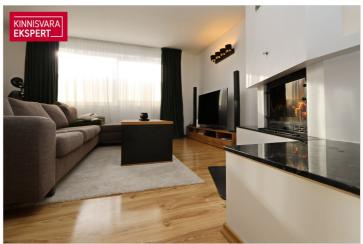

### Additional information

This spacious and bright three-room apartment is located in Saue municipality, Ääsmäe village, on the third floor of a three-story building. The apartment has a through-layout – enjoy the morning sun on one side and the evening sun on the other, ensuring natural light and a cozy atmosphere throughout the day.

Advantages of the apartment and location:

Renovated - modern and fresh interior design.

Through-layout - open and bright spaces.

Air-source heat pump - energy efficiency class A, well-maintained.

Fireplace – usage permitted (inspection date: 09.11.2024).