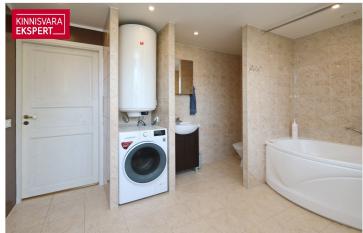

Housing association – monthly expenses approximately €130 year-round, plus electricity.

Hot water and underfloor heating solution – a 150-liter electric boiler and electric underfloor heating in the bathroom.