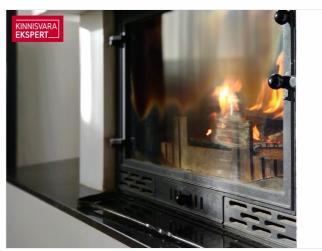

Advantages of the apartment and location:

Renovated - modern and fresh interior design.

Through-layout - open and bright spaces.

Air-source heat pump - energy efficiency class A, well-maintained.

Fireplace – usage permitted (inspection date: 09.11.2024).