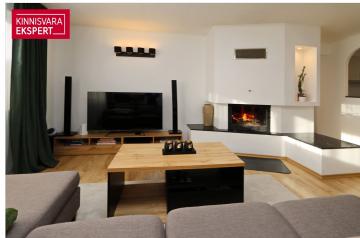

### Additional information

This spacious and bright three-room apartment is located in Saue municipality, Ääsmäe village, on the third floor of a three-story building. The apartment has a through-layout – enjoy the morning sun on one side and the evening sun on the other, ensuring natural light and a cozy atmosphere throughout the day.

Advantages of the apartment and location:

Renovated - modern and fresh interior design.

Through-layout - open and bright spaces.

Air-source heat pump - energy efficiency class A, well-maintained.

Fireplace – usage permitted (inspection date: 09.11.2024).