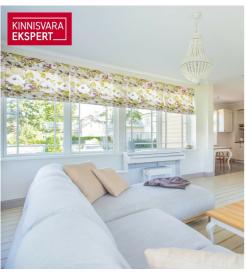

The apartment boasts an elegant glass-enclosed veranda-style living room  $(26.4\,\mathrm{m}^2)$  and a bedroom  $(17.4\,\mathrm{m}^2)$ . The kitchen  $(9.5\,\mathrm{m}^2)$ , seamlessly connected to the living room, is equipped with Schmidt kitchen furniture and high-quality Smeg appliances. Additionally, there is a second bedroom  $(11.7\,\mathrm{m}^2)$ , a spacious bathroom  $(8.1\,\mathrm{m}^2)$  with both a bathtub and a separate shower), and hallways. The rustic oak parquet flooring, wooden wall panels, tasteful floor tiles, and period-appropriate sanitary fixtures all contribute to the apartment's refined style. Carefully selected furnishings, custom-made furniture, and high-quality materials create a cohesive atmosphere that offers a truly enjoyable living environment. The apartment is sold fully furnished, including all furniture, home appliances, floor and window textiles, and terrace furniture (a new terrace was installed and new terrace furniture purchased in 2023). The registered property size is  $132.9\,\mathrm{m}^2$  (apartment + terrace).