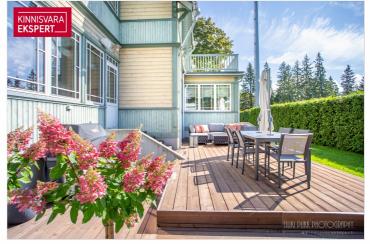

#### Additional information

A stylish apartment in the heart of the beach district! This tastefully designed and high-quality 3-room apartment is located near the beach, Ranna Stadium, and green parks, in a traditional villa-style apartment building. The apartment is situated in the more private courtyard area of the plot, on the ground floor, featuring a spacious layout (87.3 m²) and a large terrace (45.6 m²) that enjoys the southern and evening sun. The period-appropriate architecture and interior design create a harmonious whole, making this apartment an ideal choice for those seeking a home in Pärnu's most desirable location.

The apartment boasts an elegant glass-enclosed veranda-style living room  $(26.4\,\mathrm{m}^2)$  and a bedroom  $(17.4\,\mathrm{m}^2)$ . The kitchen  $(9.5\,\mathrm{m}^2)$ , seamlessly connected to the living room, is equipped with Schmidt kitchen furniture and high-quality Smeg appliances. Additionally, there is a second bedroom  $(11.7\,\mathrm{m}^2)$ , a spacious bathroom  $(8.1\,\mathrm{m}^2)$  with both a bathtub and a separate shower), and hallways. The rustic oak parquet flooring, wooden wall panels, tasteful floor tiles, and period-appropriate sanitary fixtures all contribute to the apartment's refined style. Carefully selected furnishings, custom-made furniture, and high-quality materials create a cohesive atmosphere that offers a truly enjoyable living environment. The apartment is sold fully furnished, including all furniture, home appliances, floor and window textiles, and terrace furniture (a new terrace was installed and new terrace furniture purchased in 2023). The registered property size is  $132.9\,\mathrm{m}^2$  (apartment + terrace).

The apartment is cooled and heated via a heat recovery ventilation system integrated with an air source heat pump. The stone apartment building, clad in wooden siding to match the beach district's architectural style, was newly constructed in 2014. Parking is available in the courtyard, with the apartment having the exclusive right to two private parking spaces. In addition, there is a storage room located in a small outbuilding.