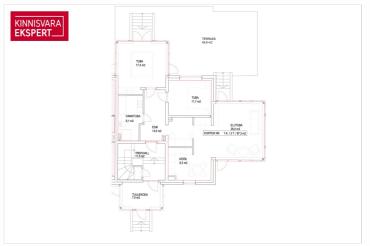

The apartment boasts an elegant glass-enclosed veranda-style living room  $(26.4\,\mathrm{m}^2)$  and a bedroom  $(17.4\,\mathrm{m}^2)$ . The kitchen  $(9.5\,\mathrm{m}^2)$ , seamlessly connected to the living room, is equipped with Schmidt kitchen furniture and high-quality Smeg appliances. Additionally, there is a second bedroom  $(11.7\,\mathrm{m}^2)$ , a spacious bathroom  $(8.1\,\mathrm{m}^2)$  with both a bathtub and a separate shower), and hallways. The rustic oak parquet flooring, wooden wall panels, tasteful floor tiles, and period-appropriate sanitary fixtures all contribute to the apartment's refined style. Carefully selected furnishings, custom-made furniture, and high-quality materials create a cohesive atmosphere that offers a truly enjoyable living environment. The apartment is sold fully furnished, including all furniture, home appliances, floor and window textiles, and terrace furniture (a new terrace was installed and new terrace furniture purchased in 2023). The registered property size is  $132.9\,\mathrm{m}^2$  (apartment + terrace).