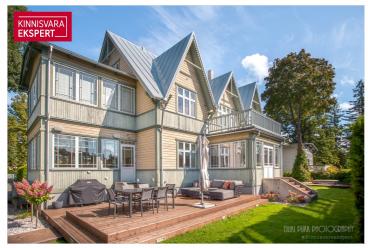

# For sale apartment PAPLI 15

Pärnu maakond, Pärnu linn, Rannarajoon

A stylish apartment with a terrace in the heart of beach distric

#### Additional information

A stylish apartment in the heart of the beach district! This tastefully designed and high-quality 3-room apartment is located near the beach, Ranna Stadium, and green parks, in a traditional villa-style apartment building. The apartment is situated in the more private courtyard area of the plot, on the ground floor, featuring a spacious layout (87.3 m²) and a large terrace (45.6 m²) that enjoys the southern and evening sun. The period-appropriate architecture and interior design create a harmonious whole, making this apartment an ideal choice for those seeking a home in Pärnu's most desirable location.