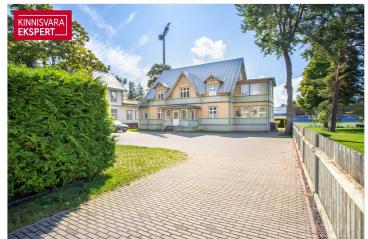

# For sale apartment PAPLI 15

Pärnu maakond, Pärnu linn, Rannarajoon

A stylish apartment with a terrace in the heart of beach distric

#### Additional information

A stylish apartment in the heart of the beach district! This tastefully designed and high-quality 3-room apartment is located near the beach, Ranna Stadium, and green parks, in a traditional villa-style apartment building. The apartment is situated in the more private courtyard area of the plot, on the ground floor, featuring a spacious layout (87.3 m²) and a large terrace (45.6 m²) that enjoys the southern and evening sun. The period-appropriate architecture and interior design create a harmonious whole, making this apartment an ideal choice for those seeking a home in Pärnu's most desirable location.

The apartment is cooled and heated via a heat recovery ventilation system integrated with an air source heat pump. The stone apartment building, clad in wooden siding to match the beach district's architectural style, was newly constructed in 2014. Parking is available in the courtyard, with the apartment having the exclusive right to two private parking spaces. In addition, there is a storage room located in a small outbuilding.