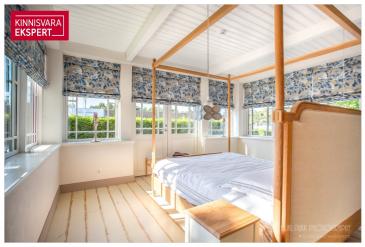

The apartment boasts an elegant glass-enclosed veranda-style living room  $(26.4\,\mathrm{m}^2)$  and a bedroom  $(17.4\,\mathrm{m}^2)$ . The kitchen  $(9.5\,\mathrm{m}^2)$ , seamlessly connected to the living room, is equipped with Schmidt kitchen furniture and high-quality Smeg appliances. Additionally, there is a second bedroom  $(11.7\,\mathrm{m}^2)$ , a spacious bathroom  $(8.1\,\mathrm{m}^2)$  with both a bathtub and a separate shower), and hallways. The rustic oak parquet flooring, wooden wall panels, tasteful floor tiles, and period-appropriate sanitary fixtures all contribute to the apartment's refined style. Carefully selected furnishings, custom-made furniture, and high-quality materials create a cohesive atmosphere that offers a truly enjoyable living environment. The apartment is sold fully furnished, including all furniture, home appliances, floor and window textiles, and terrace furniture (a new terrace was installed and new terrace furniture purchased in 2023). The registered property size is  $132.9\,\mathrm{m}^2$  (apartment + terrace).