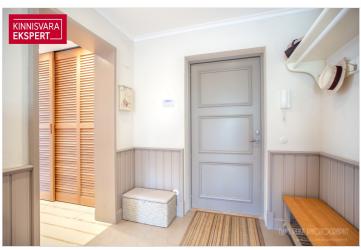

#### Additional data

õhksoojuspump, alarm, balconi, bath, boiler, electricity, furniture, locked staircase, parquet, refrigerator, shower, TV, washing machine, water, kitchen furniture, separate rooms, closed courtyard central water, storage room, electric stove

The apartment boasts an elegant glass-enclosed veranda-style living room  $(26.4\,\mathrm{m}^2)$  and a bedroom  $(17.4\,\mathrm{m}^2)$ . The kitchen  $(9.5\,\mathrm{m}^2)$ , seamlessly connected to the living room, is equipped with Schmidt kitchen furniture and high-quality Smeg appliances. Additionally, there is a second bedroom  $(11.7\,\mathrm{m}^2)$ , a spacious bathroom  $(8.1\,\mathrm{m}^2)$  with both a bathtub and a separate shower), and hallways. The rustic oak parquet flooring, wooden wall panels, tasteful floor tiles, and period-appropriate sanitary fixtures all contribute to the apartment's refined style. Carefully selected furnishings, custom-made furniture, and high-quality materials create a cohesive atmosphere that offers a truly enjoyable living environment. The apartment is sold fully furnished, including all furniture, home appliances, floor and window textiles, and terrace furniture (a new terrace was installed and new terrace furniture purchased in 2023). The registered property size is  $132.9\,\mathrm{m}^2$  (apartment + terrace).