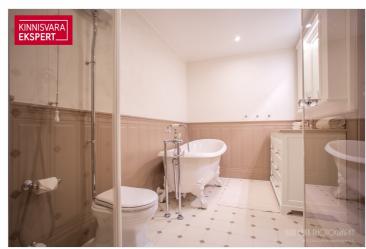

The apartment boasts an elegant glass-enclosed veranda-style living room  $(26.4\,\mathrm{m}^2)$  and a bedroom  $(17.4\,\mathrm{m}^2)$ . The kitchen  $(9.5\,\mathrm{m}^2)$ , seamlessly connected to the living room, is equipped with Schmidt kitchen furniture and high-quality Smeg appliances. Additionally, there is a second bedroom  $(11.7\,\mathrm{m}^2)$ , a spacious bathroom  $(8.1\,\mathrm{m}^2)$  with both a bathtub and a separate shower), and hallways. The rustic oak parquet flooring, wooden wall panels, tasteful floor tiles, and period-appropriate sanitary fixtures all contribute to the apartment's refined style. Carefully selected furnishings, custom-made furniture, and high-quality materials create a cohesive atmosphere that offers a truly enjoyable living environment. The apartment is sold fully furnished, including all furniture, home appliances, floor and window textiles, and terrace furniture (a new terrace was installed and new terrace furniture purchased in 2023). The registered property size is  $132.9\,\mathrm{m}^2$  (apartment + terrace).