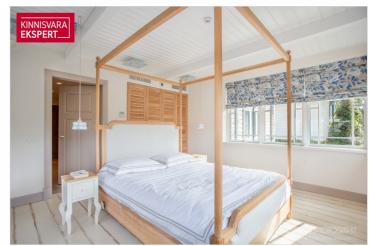

The apartment boasts an elegant glass-enclosed veranda-style living room  $(26.4\,\mathrm{m}^2)$  and a bedroom  $(17.4\,\mathrm{m}^2)$ . The kitchen  $(9.5\,\mathrm{m}^2)$ , seamlessly connected to the living room, is equipped with Schmidt kitchen furniture and high-quality Smeg appliances. Additionally, there is a second bedroom  $(11.7\,\mathrm{m}^2)$ , a spacious bathroom  $(8.1\,\mathrm{m}^2)$  with both a bathtub and a separate shower), and hallways. The rustic oak parquet flooring, wooden wall panels, tasteful floor tiles, and period-appropriate sanitary fixtures all contribute to the apartment's refined style. Carefully selected furnishings, custom-made furniture, and high-quality materials create a cohesive atmosphere that offers a truly enjoyable living environment. The apartment is sold fully furnished, including all furniture, home appliances, floor and window textiles, and terrace furniture (a new terrace was installed and new terrace furniture purchased in 2023). The registered property size is  $132.9\,\mathrm{m}^2$  (apartment + terrace).