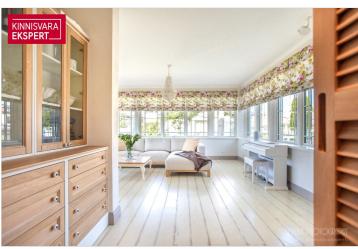

#### Additional information

A stylish apartment in the heart of the beach district! This tastefully designed and high-quality 3-room apartment is located near the beach, Ranna Stadium, and green parks, in a traditional villa-style apartment building. The apartment is situated in the more private courtyard area of the plot, on the ground floor, featuring a spacious layout (87.3 m²) and a large terrace (45.6 m²) that enjoys the southern and evening sun. The period-appropriate architecture and interior design create a harmonious whole, making this apartment an ideal choice for those seeking a home in Pärnu's most desirable location.

The apartment boasts an elegant glass-enclosed veranda-style living room  $(26.4\,\mathrm{m}^2)$  and a bedroom  $(17.4\,\mathrm{m}^2)$ . The kitchen  $(9.5\,\mathrm{m}^2)$ , seamlessly connected to the living room, is equipped with Schmidt kitchen furniture and high-quality Smeg appliances. Additionally, there is a second bedroom  $(11.7\,\mathrm{m}^2)$ , a spacious bathroom  $(8.1\,\mathrm{m}^2)$  with both a bathtub and a separate shower), and hallways. The rustic oak parquet flooring, wooden wall panels, tasteful floor tiles, and period-appropriate sanitary fixtures all contribute to the apartment's refined style. Carefully selected furnishings, custom-made furniture, and high-quality materials create a cohesive atmosphere that offers a truly enjoyable living environment. The apartment is sold fully furnished, including all furniture, home appliances, floor and window textiles, and terrace furniture (a new terrace was installed and new terrace furniture purchased in 2023). The registered property size is  $132.9\,\mathrm{m}^2$  (apartment + terrace).