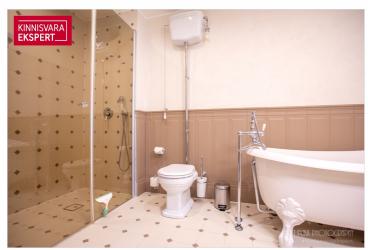

The apartment boasts an elegant glass-enclosed veranda-style living room  $(26.4\,\mathrm{m}^2)$  and a bedroom  $(17.4\,\mathrm{m}^2)$ . The kitchen  $(9.5\,\mathrm{m}^2)$ , seamlessly connected to the living room, is equipped with Schmidt kitchen furniture and high-quality Smeg appliances. Additionally, there is a second bedroom  $(11.7\,\mathrm{m}^2)$ , a spacious bathroom  $(8.1\,\mathrm{m}^2)$  with both a bathtub and a separate shower), and hallways. The rustic oak parquet flooring, wooden wall panels, tasteful floor tiles, and period-appropriate sanitary fixtures all contribute to the apartment's refined style. Carefully selected furnishings, custom-made furniture, and high-quality materials create a cohesive atmosphere that offers a truly enjoyable living environment. The apartment is sold fully furnished, including all furniture, home appliances, floor and window textiles, and terrace furniture (a new terrace was installed and new terrace furniture purchased in 2023). The registered property size is  $132.9\,\mathrm{m}^2$  (apartment + terrace).