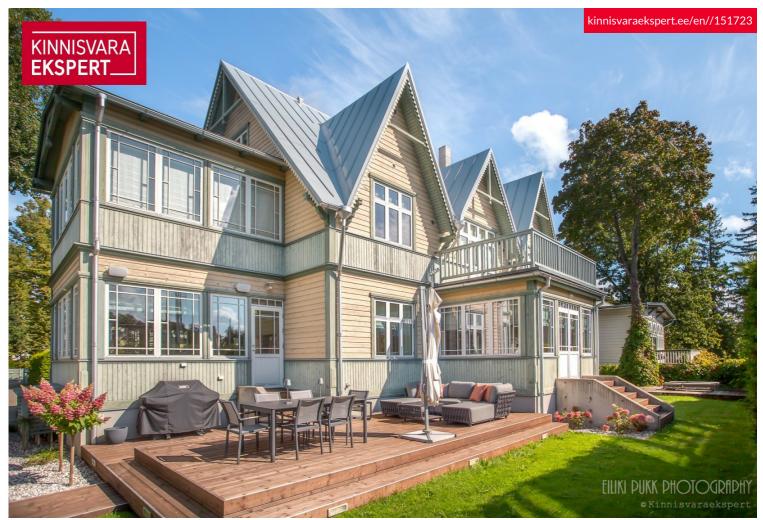

# For sale apartment PAPLI 15

Pärnu maakond, Pärnu linn, Rannarajoon

A stylish apartment with a terrace in the heart of beach distric

#### Additional information

A stylish apartment in the heart of the beach district! This tastefully designed and high-quality 3-room apartment is located near the beach, Ranna Stadium, and green parks, in a traditional villa-style apartment building. The apartment is situated in the more private courtyard area of the plot, on the ground floor, featuring a spacious layout (87.3 m²) and a large terrace (45.6 m²) that enjoys the southern and evening sun. The period-appropriate architecture and interior design create a harmonious whole, making this apartment an ideal choice for those seeking a home in Pärnu's most desirable location.

The apartment is cooled and heated via a heat recovery ventilation system integrated with an air source heat pump. The stone apartment building, clad in wooden siding to match the beach district's architectural style, was newly constructed in 2014. Parking is available in the courtyard, with the apartment having the exclusive right to two private parking spaces. In addition, there is a storage room located in a small outbuilding.