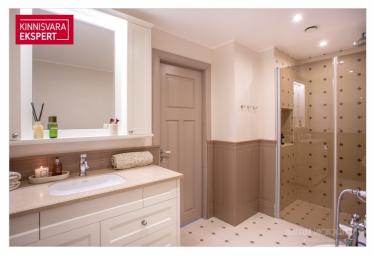

The apartment boasts an elegant glass-enclosed veranda-style living room  $(26.4\,\mathrm{m}^2)$  and a bedroom  $(17.4\,\mathrm{m}^2)$ . The kitchen  $(9.5\,\mathrm{m}^2)$ , seamlessly connected to the living room, is equipped with Schmidt kitchen furniture and high-quality Smeg appliances. Additionally, there is a second bedroom  $(11.7\,\mathrm{m}^2)$ , a spacious bathroom  $(8.1\,\mathrm{m}^2)$  with both a bathtub and a separate shower), and hallways. The rustic oak parquet flooring, wooden wall panels, tasteful floor tiles, and period-appropriate sanitary fixtures all contribute to the apartment's refined style. Carefully selected furnishings, custom-made furniture, and high-quality materials create a cohesive atmosphere that offers a truly enjoyable living environment. The apartment is sold fully furnished, including all furniture, home appliances, floor and window textiles, and terrace furniture (a new terrace was installed and new terrace furniture purchased in 2023). The registered property size is  $132.9\,\mathrm{m}^2$  (apartment + terrace).