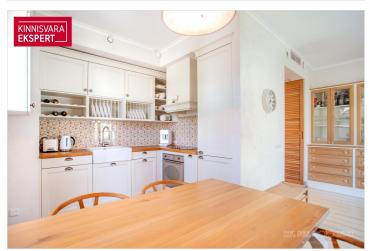

The apartment boasts an elegant glass-enclosed veranda-style living room  $(26.4\,\mathrm{m}^2)$  and a bedroom  $(17.4\,\mathrm{m}^2)$ . The kitchen  $(9.5\,\mathrm{m}^2)$ , seamlessly connected to the living room, is equipped with Schmidt kitchen furniture and high-quality Smeg appliances. Additionally, there is a second bedroom  $(11.7\,\mathrm{m}^2)$ , a spacious bathroom  $(8.1\,\mathrm{m}^2)$  with both a bathtub and a separate shower), and hallways. The rustic oak parquet flooring, wooden wall panels, tasteful floor tiles, and period-appropriate sanitary fixtures all contribute to the apartment's refined style. Carefully selected furnishings, custom-made furniture, and high-quality materials create a cohesive atmosphere that offers a truly enjoyable living environment. The apartment is sold fully furnished, including all furniture, home appliances, floor and window textiles, and terrace furniture (a new terrace was installed and new terrace furniture purchased in 2023). The registered property size is  $132.9\,\mathrm{m}^2$  (apartment + terrace).