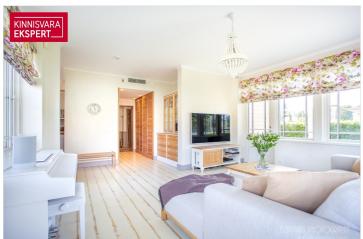

#### Additional information

A stylish apartment in the heart of the beach district! This tastefully designed and high-quality 3-room apartment is located near the beach, Ranna Stadium, and green parks, in a traditional villa-style apartment building. The apartment is situated in the more private courtyard area of the plot, on the ground floor, featuring a spacious layout (87.3 m²) and a large terrace (45.6 m²) that enjoys the southern and evening sun. The period-appropriate architecture and interior design create a harmonious whole, making this apartment an ideal choice for those seeking a home in Pärnu's most desirable location.

The apartment boasts an elegant glass-enclosed veranda-style living room  $(26.4\,\mathrm{m}^2)$  and a bedroom  $(17.4\,\mathrm{m}^2)$ . The kitchen  $(9.5\,\mathrm{m}^2)$ , seamlessly connected to the living room, is equipped with Schmidt kitchen furniture and high-quality Smeg appliances. Additionally, there is a second bedroom  $(11.7\,\mathrm{m}^2)$ , a spacious bathroom  $(8.1\,\mathrm{m}^2)$  with both a bathtub and a separate shower), and hallways. The rustic oak parquet flooring, wooden wall panels, tasteful floor tiles, and period-appropriate sanitary fixtures all contribute to the apartment's refined style. Carefully selected furnishings, custom-made furniture, and high-quality materials create a cohesive atmosphere that offers a truly enjoyable living environment. The apartment is sold fully furnished, including all furniture, home appliances, floor and window textiles, and terrace furniture (a new terrace was installed and new terrace furniture purchased in 2023). The registered property size is  $132.9\,\mathrm{m}^2$  (apartment + terrace).