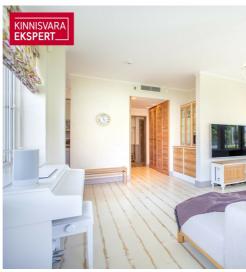

The apartment boasts an elegant glass-enclosed veranda-style living room  $(26.4\,\mathrm{m}^2)$  and a bedroom  $(17.4\,\mathrm{m}^2)$ . The kitchen  $(9.5\,\mathrm{m}^2)$ , seamlessly connected to the living room, is equipped with Schmidt kitchen furniture and high-quality Smeg appliances. Additionally, there is a second bedroom  $(11.7\,\mathrm{m}^2)$ , a spacious bathroom  $(8.1\,\mathrm{m}^2)$  with both a bathtub and a separate shower), and hallways. The rustic oak parquet flooring, wooden wall panels, tasteful floor tiles, and period-appropriate sanitary fixtures all contribute to the apartment's refined style. Carefully selected furnishings, custom-made furniture, and high-quality materials create a cohesive atmosphere that offers a truly enjoyable living environment. The apartment is sold fully furnished, including all furniture, home appliances, floor and window textiles, and terrace furniture (a new terrace was installed and new terrace furniture purchased in 2023). The registered property size is  $132.9\,\mathrm{m}^2$  (apartment + terrace).