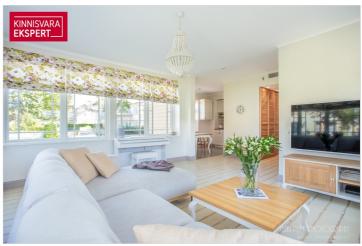

The apartment boasts an elegant glass-enclosed veranda-style living room  $(26.4\,\mathrm{m}^2)$  and a bedroom  $(17.4\,\mathrm{m}^2)$ . The kitchen  $(9.5\,\mathrm{m}^2)$ , seamlessly connected to the living room, is equipped with Schmidt kitchen furniture and high-quality Smeg appliances. Additionally, there is a second bedroom  $(11.7\,\mathrm{m}^2)$ , a spacious bathroom  $(8.1\,\mathrm{m}^2)$  with both a bathtub and a separate shower), and hallways. The rustic oak parquet flooring, wooden wall panels, tasteful floor tiles, and period-appropriate sanitary fixtures all contribute to the apartment's refined style. Carefully selected furnishings, custom-made furniture, and high-quality materials create a cohesive atmosphere that offers a truly enjoyable living environment. The apartment is sold fully furnished, including all furniture, home appliances, floor and window textiles, and terrace furniture (a new terrace was installed and new terrace furniture purchased in 2023). The registered property size is  $132.9\,\mathrm{m}^2$  (apartment + terrace).