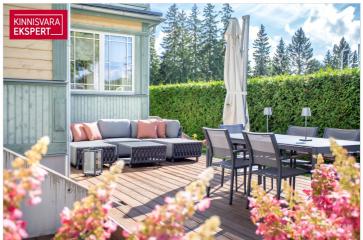

#### Additional information

A stylish apartment in the heart of the beach district! This tastefully designed and high-quality 3-room apartment is located near the beach, Ranna Stadium, and green parks, in a traditional villa-style apartment building. The apartment is situated in the more private courtyard area of the plot, on the ground floor, featuring a spacious layout (87.3 m²) and a large terrace (45.6 m²) that enjoys the southern and evening sun. The period-appropriate architecture and interior design create a harmonious whole, making this apartment an ideal choice for those seeking a home in Pärnu's most desirable location.

The apartment boasts an elegant glass-enclosed veranda-style living room  $(26.4\,\mathrm{m}^2)$  and a bedroom  $(17.4\,\mathrm{m}^2)$ . The kitchen  $(9.5\,\mathrm{m}^2)$ , seamlessly connected to the living room, is equipped with Schmidt kitchen furniture and high-quality Smeg appliances. Additionally, there is a second bedroom  $(11.7\,\mathrm{m}^2)$ , a spacious bathroom  $(8.1\,\mathrm{m}^2)$  with both a bathtub and a separate shower), and hallways. The rustic oak parquet flooring, wooden wall panels, tasteful floor tiles, and period-appropriate sanitary fixtures all contribute to the apartment's refined style. Carefully selected furnishings, custom-made furniture, and high-quality materials create a cohesive atmosphere that offers a truly enjoyable living environment. The apartment is sold fully furnished, including all furniture, home appliances, floor and window textiles, and terrace furniture (a new terrace was installed and new terrace furniture purchased in 2023). The registered property size is  $132.9\,\mathrm{m}^2$  (apartment + terrace).