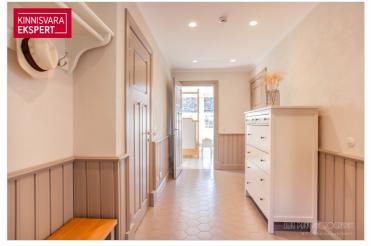

The apartment boasts an elegant glass-enclosed veranda-style living room  $(26.4\,\mathrm{m}^2)$  and a bedroom  $(17.4\,\mathrm{m}^2)$ . The kitchen  $(9.5\,\mathrm{m}^2)$ , seamlessly connected to the living room, is equipped with Schmidt kitchen furniture and high-quality Smeg appliances. Additionally, there is a second bedroom  $(11.7\,\mathrm{m}^2)$ , a spacious bathroom  $(8.1\,\mathrm{m}^2)$  with both a bathtub and a separate shower), and hallways. The rustic oak parquet flooring, wooden wall panels, tasteful floor tiles, and period-appropriate sanitary fixtures all contribute to the apartment's refined style. Carefully selected furnishings, custom-made furniture, and high-quality materials create a cohesive atmosphere that offers a truly enjoyable living environment. The apartment is sold fully furnished, including all furniture, home appliances, floor and window textiles, and terrace furniture (a new terrace was installed and new terrace furniture purchased in 2023). The registered property size is  $132.9\,\mathrm{m}^2$  (apartment + terrace).