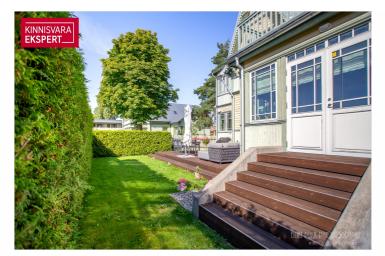

#### Additional information

A stylish apartment in the heart of the beach district! This tastefully designed and high-quality 3-room apartment is located near the beach, Ranna Stadium, and green parks, in a traditional villa-style apartment building. The apartment is situated in the more private courtyard area of the plot, on the ground floor, featuring a spacious layout (87.3 m²) and a large terrace (45.6 m²) that enjoys the southern and evening sun. The period-appropriate architecture and interior design create a harmonious whole, making this apartment an ideal choice for those seeking a home in Pärnu's most desirable location.

The apartment is cooled and heated via a heat recovery ventilation system integrated with an air source heat pump. The stone apartment building, clad in wooden siding to match the beach district's architectural style, was newly constructed in 2014. Parking is available in the courtyard, with the apartment having the exclusive right to two private parking spaces. In addition, there is a storage room located in a small outbuilding.