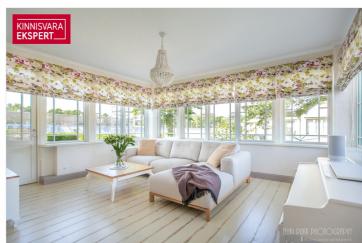

The apartment boasts an elegant glass-enclosed veranda-style living room  $(26.4\,\mathrm{m}^2)$  and a bedroom  $(17.4\,\mathrm{m}^2)$ . The kitchen  $(9.5\,\mathrm{m}^2)$ , seamlessly connected to the living room, is equipped with Schmidt kitchen furniture and high-quality Smeg appliances. Additionally, there is a second bedroom  $(11.7\,\mathrm{m}^2)$ , a spacious bathroom  $(8.1\,\mathrm{m}^2)$  with both a bathtub and a separate shower), and hallways. The rustic oak parquet flooring, wooden wall panels, tasteful floor tiles, and period-appropriate sanitary fixtures all contribute to the apartment's refined style. Carefully selected furnishings, custom-made furniture, and high-quality materials create a cohesive atmosphere that offers a truly enjoyable living environment. The apartment is sold fully furnished, including all furniture, home appliances, floor and window textiles, and terrace furniture (a new terrace was installed and new terrace furniture purchased in 2023). The registered property size is  $132.9\,\mathrm{m}^2$  (apartment + terrace).