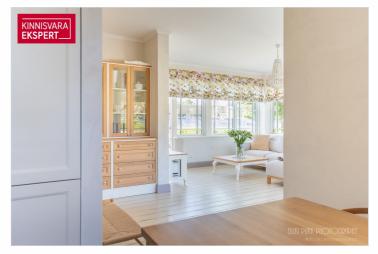

The apartment boasts an elegant glass-enclosed veranda-style living room  $(26.4\,\mathrm{m}^2)$  and a bedroom  $(17.4\,\mathrm{m}^2)$ . The kitchen  $(9.5\,\mathrm{m}^2)$ , seamlessly connected to the living room, is equipped with Schmidt kitchen furniture and high-quality Smeg appliances. Additionally, there is a second bedroom  $(11.7\,\mathrm{m}^2)$ , a spacious bathroom  $(8.1\,\mathrm{m}^2)$  with both a bathtub and a separate shower), and hallways. The rustic oak parquet flooring, wooden wall panels, tasteful floor tiles, and period-appropriate sanitary fixtures all contribute to the apartment's refined style. Carefully selected furnishings, custom-made furniture, and high-quality materials create a cohesive atmosphere that offers a truly enjoyable living environment. The apartment is sold fully furnished, including all furniture, home appliances, floor and window textiles, and terrace furniture (a new terrace was installed and new terrace furniture purchased in 2023). The registered property size is  $132.9\,\mathrm{m}^2$  (apartment + terrace).