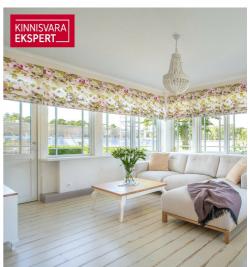

The apartment boasts an elegant glass-enclosed veranda-style living room  $(26.4\,\mathrm{m}^2)$  and a bedroom  $(17.4\,\mathrm{m}^2)$ . The kitchen  $(9.5\,\mathrm{m}^2)$ , seamlessly connected to the living room, is equipped with Schmidt kitchen furniture and high-quality Smeg appliances. Additionally, there is a second bedroom  $(11.7\,\mathrm{m}^2)$ , a spacious bathroom  $(8.1\,\mathrm{m}^2)$  with both a bathtub and a separate shower), and hallways. The rustic oak parquet flooring, wooden wall panels, tasteful floor tiles, and period-appropriate sanitary fixtures all contribute to the apartment's refined style. Carefully selected furnishings, custom-made furniture, and high-quality materials create a cohesive atmosphere that offers a truly enjoyable living environment. The apartment is sold fully furnished, including all furniture, home appliances, floor and window textiles, and terrace furniture (a new terrace was installed and new terrace furniture purchased in 2023). The registered property size is  $132.9\,\mathrm{m}^2$  (apartment + terrace).