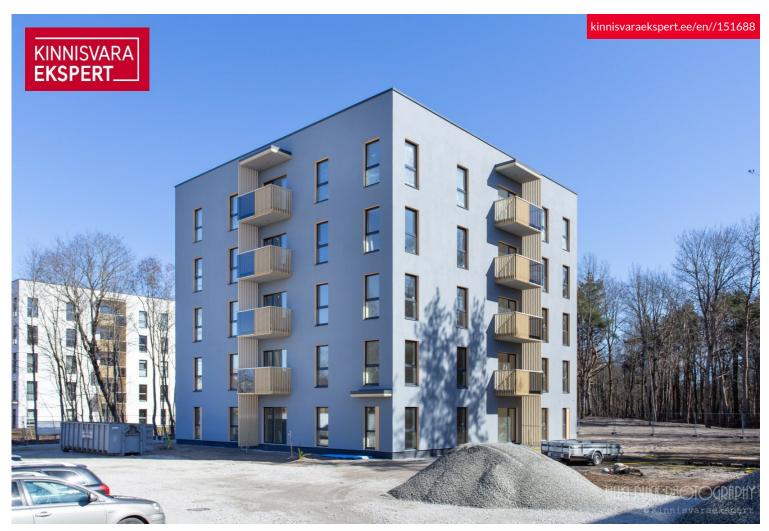

# For sale apartment **NIIDU 1B**

Pärnu maakond, Pärnu linn, Rääma

New apartment by the park with a parking space and storage unit!

#### Additional information

NEW 2-room apartment with a parking space and storage unit in the newest building of the Niidupargi residential area at Niidu tn 1b, ready by Midsummer 2025!

The 2-room apartment no. 5 with a balcony  $(48.6 \text{ m}^2 + \text{balcony } 4 \text{ m}^2)$  is located on the 2nd floor of the building, offering views of Niidu Park and Niidu Stream. The room sizes are 25.6 m² (living room-kitchen) and 11 m², plus a shower room/WC  $(4.3 \text{ m}^2)$  and a spacious hallway  $(7.7 \text{ m}^2)$ . The apartment also includes a storage unit on the 1st floor, measuring  $2.2 \text{ m}^2$ .

Niidupargi residential area is located in Rääma, right next to the Niidu park forest. The apartment building is energy-efficient, featuring rooftop solar panels, energy class A, water-based underfloor heating (district heating), and heat recovery ventilation. The building has an elevator, and the parking area includes two shared electric car charging stations. Special attention is given to outdoor spaces and playgrounds, which will be developed by the developer between the buildings of the second phase of the residential area.