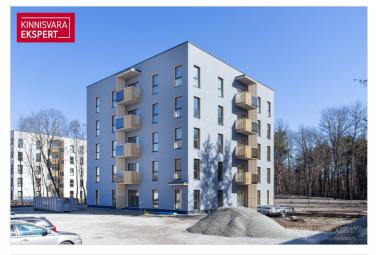

# For sale apartment **NIIDU 1B**

Pärnu maakond, Pärnu linn, Rääma

New apartment by the park with a parking space and storage unit!

#### Additional information

NEW 2-room apartment with a parking space and storage unit in the newest building of the Niidupargi residential area at Niidu tn 1b, ready by Midsummer 2025!

The 2-room apartment no. 5 with a balcony  $(48.6 \text{ m}^2 + \text{balcony } 4 \text{ m}^2)$  is located on the 2nd floor of the building, offering views of Niidu Park and Niidu Stream. The room sizes are 25.6 m² (living room-kitchen) and 11 m², plus a shower room/WC  $(4.3 \text{ m}^2)$  and a spacious hallway  $(7.7 \text{ m}^2)$ . The apartment also includes a storage unit on the 1st floor, measuring  $2.2 \text{ m}^2$ .

Niidupargi residential area is located in Rääma, right next to the Niidu park forest. The apartment building is energy-efficient, featuring rooftop solar panels, energy class A, water-based underfloor heating (district heating), and heat recovery ventilation. The building has an elevator, and the parking area includes two shared electric car charging stations. Special attention is given to outdoor spaces and playgrounds, which will be developed by the developer between the buildings of the second phase of the residential area.