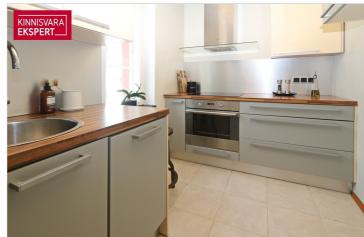

### Additional information

For sale: a 2-room apartment located on two levels in the heart of Tallinn, at the beginning of P. Süda Street, waiting to be renovated into a 3-room home.

The living space on the first floor (69.1 m²) is in very good condition and includes a living room, bedroom, kitchen, hallway, and WC-shower room.