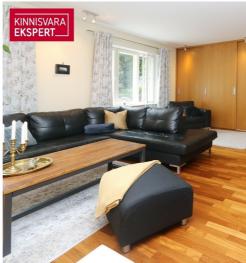

### Additional information

For sale: a 2-room apartment located on two levels in the heart of Tallinn, at the beginning of P. Süda Street, waiting to be renovated into a 3-room home.

The living space on the first floor (69.1 m²) is in very good condition and includes a living room, bedroom, kitchen, hallway, and WC-shower room.