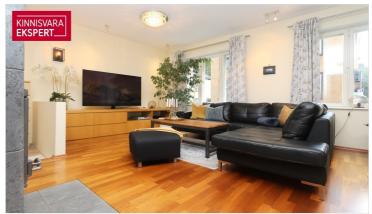

### Additional information

For sale: a 2-room apartment located on two levels in the heart of Tallinn, at the beginning of P. Süda Street, waiting to be renovated into a 3-room home.

The living space on the first floor (69.1 m²) is in very good condition and includes a living room, bedroom, kitchen, hallway, and WC-shower room.

The apartment is heated by an individual gas boiler located in the basement. The first floor has water-based underfloor heating installed, and the basement is prepared for underfloor heating installation. In addition to gas heating, the apartment also has a Tulikivi stove.