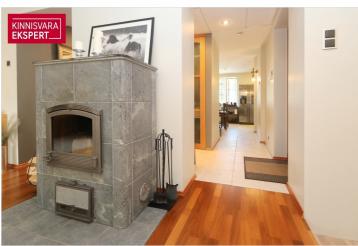

The apartment is heated by an individual gas boiler located in the basement. The first floor has water-based underfloor heating installed, and the basement is prepared for underfloor heating installation. In addition to gas heating, the apartment also has a Tulikivi stove.