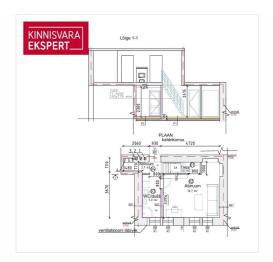

The basement area (27 m²) is yet to be developed. According to the project, the basement is planned to have a bedroom, WC-shower room, and a utility room. To expand the apartment, a staircase must be installed, and the basement must be finished. The renovation project is ready, the construction notice has been submitted, and the new owner can start construction immediately.

The apartment is heated by an individual gas boiler located in the basement. The first floor has water-based underfloor heating installed, and the basement is prepared for underfloor heating installation. In addition to gas heating, the apartment also has a Tulikivi stove.