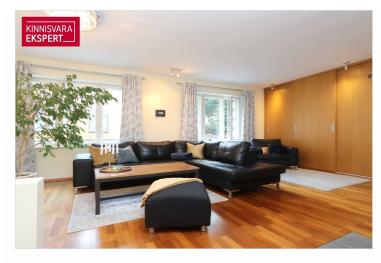

### Additional information

For sale: a 2-room apartment located on two levels in the heart of Tallinn, at the beginning of P. Süda Street, waiting to be renovated into a 3-room home.

The living space on the first floor (69.1 m²) is in very good condition and includes a living room, bedroom, kitchen, hallway, and WC-shower room.

The apartment is heated by an individual gas boiler located in the basement. The first floor has water-based underfloor heating installed, and the basement is prepared for underfloor heating installation. In addition to gas heating, the apartment also has a Tulikivi stove.