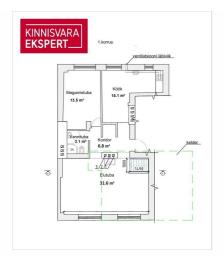

### Additional information

For sale: a 2-room apartment located on two levels in the heart of Tallinn, at the beginning of P. Süda Street, waiting to be renovated into a 3-room home.

The living space on the first floor (69.1 m²) is in very good condition and includes a living room, bedroom, kitchen, hallway, and WC-shower room.

The basement area (27 m²) is yet to be developed. According to the project, the basement is planned to have a bedroom, WC-shower room, and a utility room. To expand the apartment, a staircase must be installed, and the basement must be finished. The renovation project is ready, the construction notice has been submitted, and the new owner can start construction immediately.