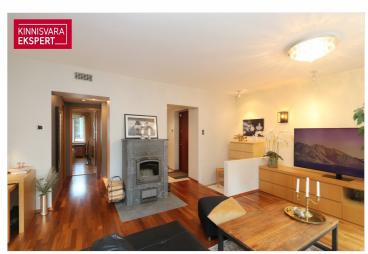

### Additional information

For sale: a 2-room apartment located on two levels in the heart of Tallinn, at the beginning of P. Süda Street, waiting to be renovated into a 3-room home.

The living space on the first floor (69.1 m²) is in very good condition and includes a living room, bedroom, kitchen, hallway, and WC-shower room.

The apartment is heated by an individual gas boiler located in the basement. The first floor has water-based underfloor heating installed, and the basement is prepared for underfloor heating installation. In addition to gas heating, the apartment also has a Tulikivi stove.