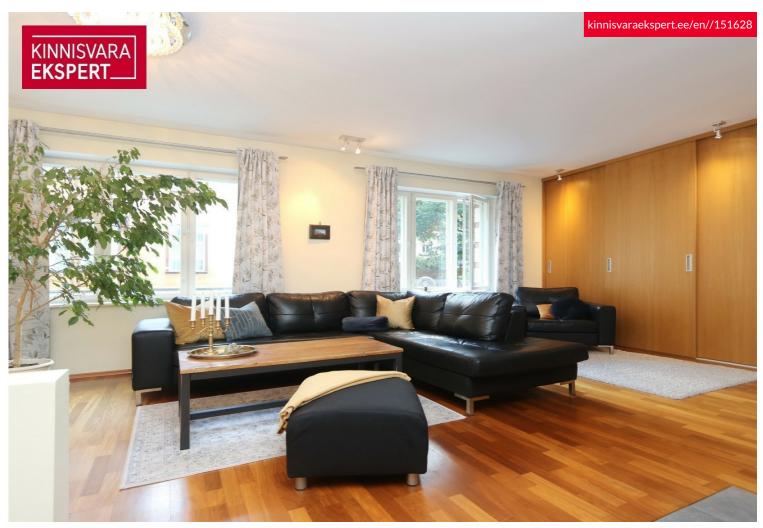

### Additional information

For sale: a 2-room apartment located on two levels in the heart of Tallinn, at the beginning of P. Süda Street, waiting to be renovated into a 3-room home.

The living space on the first floor (69.1 m²) is in very good condition and includes a living room, bedroom, kitchen, hallway, and WC-shower room.

The apartment is situated in a small residential building with only six apartments. There is a parking option in the courtyard.

If you're interested in living in the city center, contact me and come see the apartment with your own eyes!