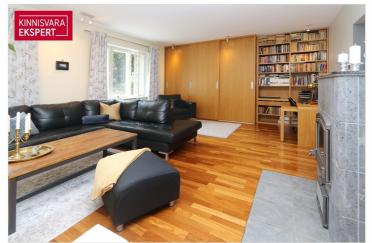

The apartment is heated by an individual gas boiler located in the basement. The first floor has water-based underfloor heating installed, and the basement is prepared for underfloor heating installation. In addition to gas heating, the apartment also has a Tulikivi stove.