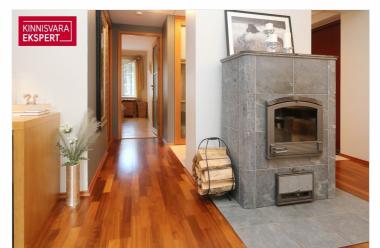

The apartment is heated by an individual gas boiler located in the basement. The first floor has water-based underfloor heating installed, and the basement is prepared for underfloor heating installation. In addition to gas heating, the apartment also has a Tulikivi stove.