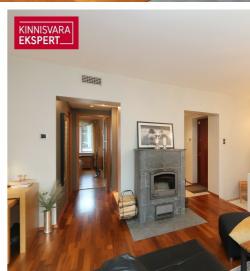

The apartment is heated by an individual gas boiler located in the basement. The first floor has water-based underfloor heating installed, and the basement is prepared for underfloor heating installation. In addition to gas heating, the apartment also has a Tulikivi stove.