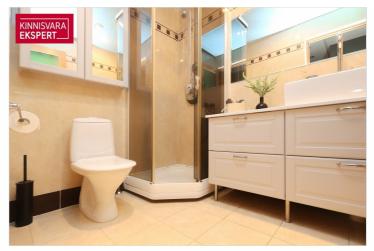

### Additional information

For sale: a 2-room apartment located on two levels in the heart of Tallinn, at the beginning of P. Süda Street, waiting to be renovated into a 3-room home.

The living space on the first floor (69.1 m²) is in very good condition and includes a living room, bedroom, kitchen, hallway, and WC-shower room.

The basement area (27 m²) is yet to be developed. According to the project, the basement is planned to have a bedroom, WC-shower room, and a utility room. To expand the apartment, a staircase must be installed, and the basement must be finished. The renovation project is ready, the construction notice has been submitted, and the new owner can start construction immediately.