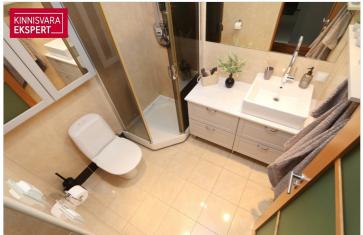

### Additional information

For sale: a 2-room apartment located on two levels in the heart of Tallinn, at the beginning of P. Süda Street, waiting to be renovated into a 3-room home.

The living space on the first floor (69.1 m²) is in very good condition and includes a living room, bedroom, kitchen, hallway, and WC-shower room.

The basement area (27 m²) is yet to be developed. According to the project, the basement is planned to have a bedroom, WC-shower room, and a utility room. To expand the apartment, a staircase must be installed, and the basement must be finished. The renovation project is ready, the construction notice has been submitted, and the new owner can start construction immediately.