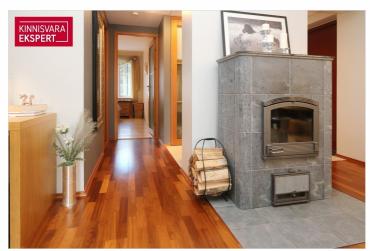

## Additional data

basement, locked staircase, parquet, shower, kitchen furniture, organisation through few floors, local gas heating, stove