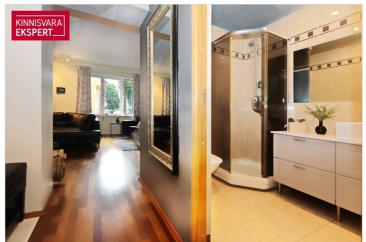

## Additional data

basement, locked staircase, parquet, shower, kitchen furniture, organisation through few floors, local gas heating, stove