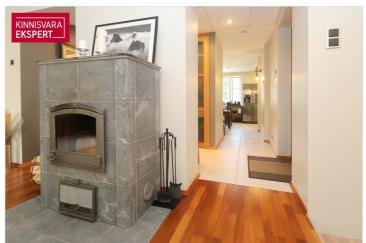

## Additional data

basement, locked staircase, parquet, shower, kitchen furniture, organisation through few floors, local gas heating, stove