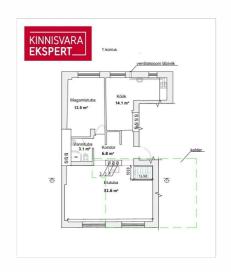

# **ARDO LEPP**

D+3725173617

**\**+3726264250

■ ardo.lepp@kinnisvaraekspert.ee

| ID                   | 151623              |
|----------------------|---------------------|
| Rooms                | 2                   |
| Total area           | 69.1 m <sup>2</sup> |
| Form of ownership    | apartment ownership |
| Condition            | renovated           |
| Year of construction | 1936                |
| Floor                | 1/3                 |
| Building material    | stone               |
|                      |                     |

## Additional data

basement, locked staircase, parquet, shower, kitchen furniture, organisation through few floors, local gas heating, stove