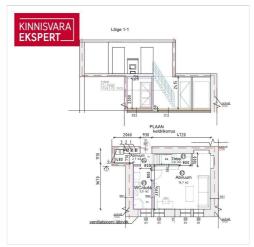

# **ARDO LEPP**

D+3725173617

**\**+3726264250

■ ardo.lepp@kinnisvaraekspert.ee

| ID                   | 151623              |
|----------------------|---------------------|
| Rooms                | 2                   |
| Total area           | 69.1 m <sup>2</sup> |
| Form of ownership    | apartment ownership |
| Condition            | renovated           |
| Year of construction | 1936                |
| Floor                | 1/3                 |
| Building material    | stone               |
|                      |                     |

## Additional data

basement, locked staircase, parquet, shower, kitchen furniture, organisation through few floors, local gas heating, stove