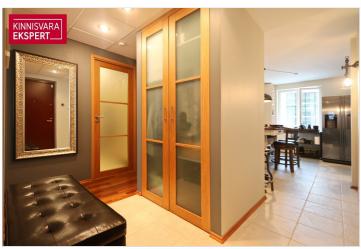

## Additional data

basement, locked staircase, parquet, shower, kitchen furniture, organisation through few floors, local gas heating, stove