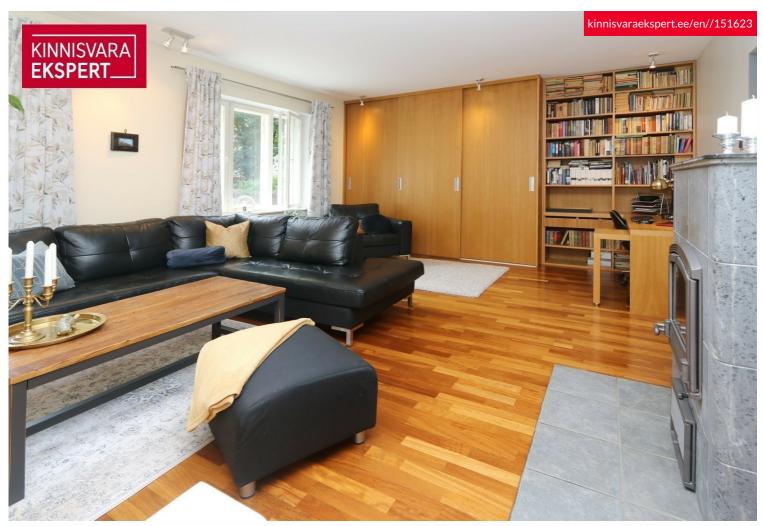

# For sale apartment P.SÜDA 2A

Harju maakond, Tallinn, Kesklinna linnaosa

Avar 2-toaline korter südalinnas koos soklikorruse pinnaga!

## Additional data

basement, locked staircase, parquet, shower, kitchen furniture, organisation through few floors, local gas heating, stove