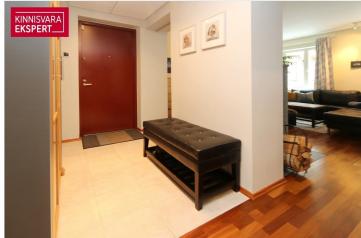

## Additional data

basement, locked staircase, parquet, shower, kitchen furniture, organisation through few floors, local gas heating, stove