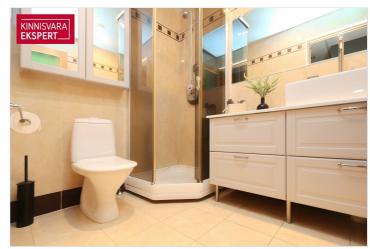

## Additional data

basement, locked staircase, parquet, shower, kitchen furniture, organisation through few floors, local gas heating, stove