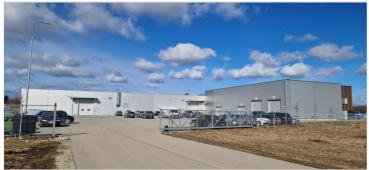

# Rent trade KANGRU TEE 17

💡 Harju maakond, Rae vald, Kurna küla

ÜÜRILE ANDA KAUBANDUS-TEENINDUSPIND KURNAS

**KATRIN KURM** 

1/2935 m²floortotal area

7 200 € +km

7.70 € / m<sup>2</sup>

| ID                         | 151603             |
|----------------------------|--------------------|
| Total area                 | 935 m <sup>2</sup> |
| Form of ownership          | immovable          |
| Condition                  | new building       |
| Year of construction       | 2021               |
| Floor                      | 1/2                |
| Building material          | monolithic         |
| Cadastral register number: | 30401:001:2686     |
| Price range                | <b>7 200</b> € +km |
| Price per m2               | 7.70€              |

#### ♥Harju maakond, Rae vald, Kurna küla