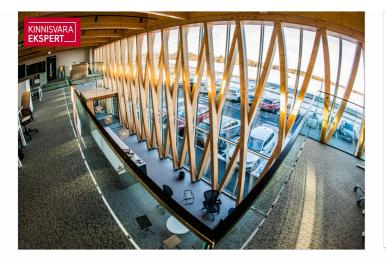

# Rent trade KANGRU TEE 17

💡 Harju maakond, Rae vald, Kurna küla

ÜÜRILE ANDA KAUBANDUS-TEENINDUSPIND KURNAS

**KATRIN KURM** 

1/2935 m²floortotal area

7 200 € +km

7.70 € / m<sup>2</sup>

| ID                         | 151603             |
|----------------------------|--------------------|
| Total area                 | 935 m <sup>2</sup> |
| Form of ownership          | immovable          |
| Condition                  | new building       |
| Year of construction       | 2021               |
| Floor                      | 1/2                |
| Building material          | monolithic         |
| Cadastral register number: | 30401:001:2686     |
| Price range                | <b>7 200</b> € +km |
| Price per m2               | 7.70€              |