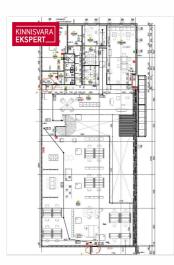

# Rent trade KANGRU TEE 17

💡 Harju maakond, Rae vald, Kurna küla

ÜÜRILE ANDA KAUBANDUS-TEENINDUSPIND KURNAS

**KATRIN KURM** 

1/2935 m²floortotal area

7 200 € +km

7.70 € / m<sup>2</sup>

| ID                         | 151603             |
|----------------------------|--------------------|
| Total area                 | 935 m <sup>2</sup> |
| Form of ownership          | immovable          |
| Condition                  | new building       |
| Year of construction       | 2021               |
| Floor                      | 1/2                |
| Building material          | monolithic         |
| Cadastral register number: | 30401:001:2686     |
| Price range                | <b>7 200</b> € +km |
| Price per m2               | 7.70€              |

#### Additional data

alarm, electricity, furniture change possibility, industrual electricity, shower, ventilation, water, video cameras, closed courtyard, separate entrance, high ceilings, fenced territory, ancillary building, city transport, local gas heating