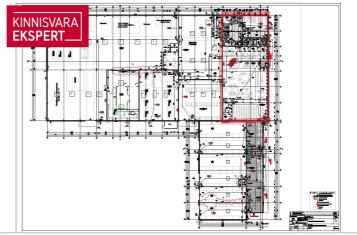

# Rent trade KANGRU TEE 17

💡 Harju maakond, Rae vald, Kurna küla

ÜÜRILE ANDA KAUBANDUS-TEENINDUSPIND KURNAS

**KATRIN KURM** 

1/2935 m²floortotal area

7 200 € +km

7.70 € / m<sup>2</sup>

| ID                         | 151603             |
|----------------------------|--------------------|
| Total area                 | 935 m <sup>2</sup> |
| Form of ownership          | immovable          |
| Condition                  | new building       |
| Year of construction       | 2021               |
| Floor                      | 1/2                |
| Building material          | monolithic         |
| Cadastral register number: | 30401:001:2686     |
| Price range                | <b>7 200</b> € +km |
| Price per m2               | 7.70€              |