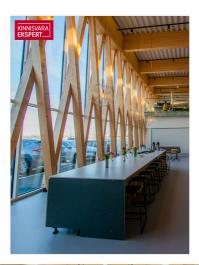

# Rent trade KANGRU TEE 17

💡 Harju maakond, Rae vald, Kurna küla

ÜÜRILE ANDA KAUBANDUS-TEENINDUSPIND KURNAS

**KATRIN KURM** 

1/2935 m²floortotal area

7 200 € +km

7.70 € / m<sup>2</sup>

| ID                         | 151603             |
|----------------------------|--------------------|
| Total area                 | 935 m <sup>2</sup> |
| Form of ownership          | immovable          |
| Condition                  | new building       |
| Year of construction       | 2021               |
| Floor                      | 1/2                |
| Building material          | monolithic         |
| Cadastral register number: | 30401:001:2686     |
| Price range                | <b>7 200</b> € +km |
| Price per m2               | 7.70€              |