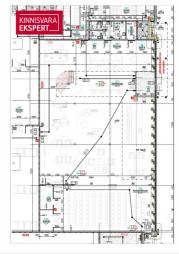

# Rent trade KANGRU TEE 17

💡 Harju maakond, Rae vald, Kurna küla

ÜÜRILE ANDA KAUBANDUS-TEENINDUSPIND KURNAS

**KATRIN KURM** 

1/2935 m²floortotal area

7 200 € +km

7.70 € / m<sup>2</sup>

| ID                         | 151603             |
|----------------------------|--------------------|
| Total area                 | 935 m <sup>2</sup> |
| Form of ownership          | immovable          |
| Condition                  | new building       |
| Year of construction       | 2021               |
| Floor                      | 1/2                |
| Building material          | monolithic         |
| Cadastral register number: | 30401:001:2686     |
| Price range                | <b>7 200</b> € +km |
| Price per m2               | 7.70€              |