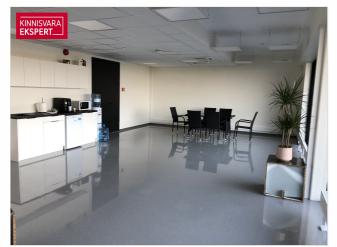

# Rent warehouse KANGRU TEE 17

Harju maakond, Kiili vald, Kangru alevik

ÜÜRILE ANDA HEA HINNAGA STOCK-OFFICE PIND A-ENERGIAKLASSI HOONES

## Additional data

alarm, electricity, furniture change possibility, industrual electricity, shower, ventilation, water, video cameras, closed courtyard, separate entrance, high ceilings, fenced territory, ancillary building, city transport, local gas heating