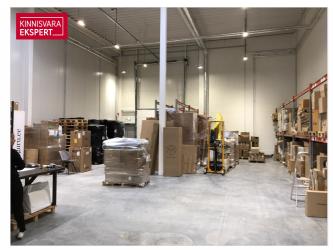

# Rent warehouse KANGRU TEE 17

Harju maakond, Kiili vald, Kangru alevik

ÜÜRILE ANDA HEA HINNAGA STOCK-OFFICE PIND A-ENERGIAKLASSI HOONES

# **KATRIN KURM**

□+3725026897 **८**+3726264250

■ katrin.kurm@kinnisvaraekspert.ee

| ID                         | 151593               |
|----------------------------|----------------------|
| Total area                 | 354.5 m <sup>2</sup> |
| Form of ownership          | immovable            |
| Condition                  | new building         |
| Year of construction       | 2021                 |
| Floor                      | 1/1                  |
| Building material          | monolithic           |
| Cadastral register number: | 30401:001:2686       |