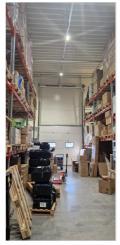

# Rent warehouse KANGRU TEE 17

Harju maakond, Kiili vald, Kangru alevik

ÜÜRILE ANDA HEA HINNAGA STOCK-OFFICE PIND A-ENERGIAKLASSI HOONES

# **KATRIN KURM**

□+3725026897 **८**+3726264250

■ katrin.kurm@kinnisvaraekspert.ee

| ID                         | 151593               |
|----------------------------|----------------------|
| Total area                 | 354.5 m <sup>2</sup> |
| Form of ownership          | immovable            |
| Condition                  | new building         |
| Year of construction       | 2021                 |
| Floor                      | 1/1                  |
| Building material          | monolithic           |
| Cadastral register number: | 30401:001:2686       |