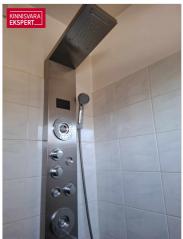

## Additional data

basement, boiler, electricity, furniture change possibility, locked staircase, parquet, secured door, shower, water, kitchen furniture, neighbourhood watch, separate rooms, open kitchen, new sewerage central water, city transport, central heating, electric floor heating