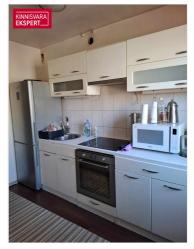

## **KERSTI MEISTER**

D+3725155911

**\**+3724420700

**■** kersti.meister@kinnisvaraekspert.ee

| ID                   | 151542                    |
|----------------------|---------------------------|
| Rooms                | 2                         |
| Total area           | $43\text{m}^2$            |
| Form of ownership    | apartment ownership       |
| Condition            | requires sanitary repairs |
| Year of construction | 1971                      |
| Floor                | 1/3                       |
| Building material    | stone                     |
| Price range          | 55 000 €                  |

## Additional data

basement, boiler, electricity, furniture change possibility, locked staircase, parquet, secured door, shower, water, kitchen furniture, neighbourhood watch, separate rooms, open kitchen, new sewerage central water, city transport, central heating, electric floor heating