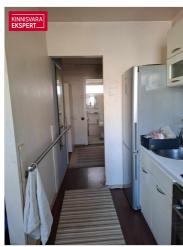

## **KERSTI MEISTER**

D+3725155911

**\**+3724420700

**■** kersti.meister@kinnisvaraekspert.ee

| ID                   | 151542                    |
|----------------------|---------------------------|
| Rooms                | 2                         |
| Total area           | $43\text{m}^2$            |
| Form of ownership    | apartment ownership       |
| Condition            | requires sanitary repairs |
| Year of construction | 1971                      |
| Floor                | 1/3                       |
| Building material    | stone                     |
| Price range          | 55 000 €                  |

## Additional data

basement, boiler, electricity, furniture change possibility, locked staircase, parquet, secured door, shower, water, kitchen furniture, neighbourhood watch, separate rooms, open kitchen, new sewerage central water, city transport, central heating, electric floor heating