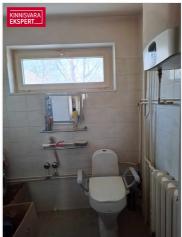

## **KERSTI MEISTER**

D+3725155911

**\**+3724420700

**■** kersti.meister@kinnisvaraekspert.ee

| ID                   | 151542                    |
|----------------------|---------------------------|
| Rooms                | 2                         |
| Total area           | $43\text{m}^2$            |
| Form of ownership    | apartment ownership       |
| Condition            | requires sanitary repairs |
| Year of construction | 1971                      |
| Floor                | 1/3                       |
| Building material    | stone                     |
| Price range          | 55 000 €                  |

## Additional data

basement, boiler, electricity, furniture change possibility, locked staircase, parquet, secured door, shower, water, kitchen furniture, neighbourhood watch, separate rooms, open kitchen, new sewerage central water, city transport, central heating, electric floor heating