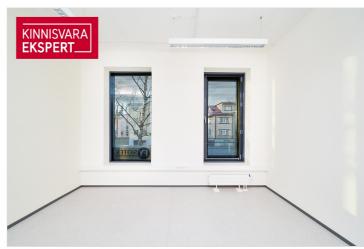

# Rent bureau TULIKA TN 19C

Harju maakond, Tallinn, Kristiine linnaosa

3 KABINETIGA 101,3M2 ÄRIPIND KRISTIINES!

### Additional information

For rent 101.3m2 office space with a cabinet system in the newest C-building of the Flora business district, right next to Kristiine Centre!

The rentable space has 3 offices, 2 of which are equipped with a sink, an open kitchenette and a disabled toilet. The layout of the commercial space is included in the gallery. This commercial space is also very suitable for offering medical or beauty services, or as a traditional office if a cabinet system is preferred.