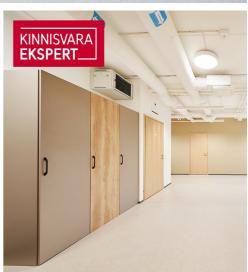

### Additional information

For rent 101.3m2 office space with a cabinet system in the newest C-building of the Flora business district, right next to Kristiine Centre!

The rentable space has 3 offices, 2 of which are equipped with a sink, an open kitchenette and a disabled toilet. The layout of the commercial space is included in the gallery. This commercial space is also very suitable for offering medical or beauty services, or as a traditional office if a cabinet system is preferred.

The commercial space is equipped with modern technological solutions and communications. The building has electronic security.

Guests of Flora Maja have free parking on the property for up to 30 minutes if they register at the parking interface.