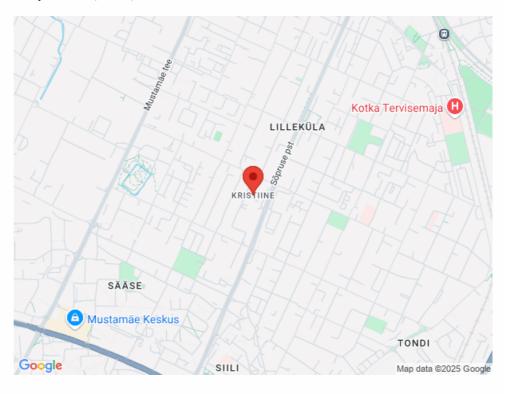

# Rent bureau TULIKA TN 19C

Harju maakond, Tallinn, Kristiine linnaosa

3 KABINETIGA 101,3M2 ÄRIPIND KRISTIINES!

## Location

**Q**Harju maakond, Tallinn, Kristiine linnaosa

The Tulika Street 19 C building is a few minutes' drive from the city center. Freedom Square is 1.5 km away.

Several bus and trolley stops are located 100-200m from the building, which guarantees good access for pedestrians.

Flora Maja is located next to the busy Kristiine traffic junction. That is why Flora Maja has always beer popular among companies needing office, service, and retail space.

Location advantages:

- Easily accessible to the city center and other parts of the city.
- Many services in the vicinity.
- Convenient access by bus, trolleybus and train.
- Parking in the courtyard of the business district.