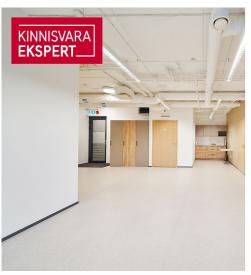

### Additional information

For rent 101.3m2 office space with a cabinet system in the newest C-building of the Flora business district, right next to Kristiine Centre!

The rentable space has 3 offices, 2 of which are equipped with a sink, an open kitchenette and a disabled toilet. The layout of the commercial space is included in the gallery. This commercial space is also very suitable for offering medical or beauty services, or as a traditional office if a cabinet system is preferred.

The commercial space is equipped with modern technological solutions and communications. The building has electronic security.

Guests of Flora Maja have free parking on the property for up to 30 minutes if they register at the parking interface.