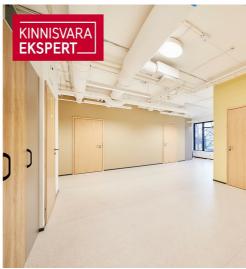

### Additional information

For rent 101.3m2 office space with a cabinet system in the newest C-building of the Flora business district, right next to Kristiine Centre!

The rentable space has 3 offices, 2 of which are equipped with a sink, an open kitchenette and a disabled toilet. The layout of the commercial space is included in the gallery. This commercial space is also very suitable for offering medical or beauty services, or as a traditional office if a cabinet system is preferred.

The commercial space is equipped with modern technological solutions and communications. The building has electronic security.

Guests of Flora Maja have free parking on the property for up to 30 minutes if they register at the parking interface.