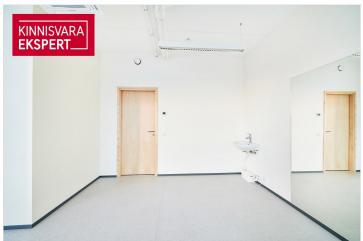

# Rent bureau TULIKA TN 19C

Harju maakond, Tallinn, Kristiine linnaosa

3 KABINETIGA 101,3M2 ÄRIPIND KRISTIINES!

### Additional information

For rent 101.3m2 office space with a cabinet system in the newest C-building of the Flora business district, right next to Kristiine Centre!

The rentable space has 3 offices, 2 of which are equipped with a sink, an open kitchenette and a disabled toilet. The layout of the commercial space is included in the gallery. This commercial space is also very suitable for offering medical or beauty services, or as a traditional office if a cabinet system is preferred.