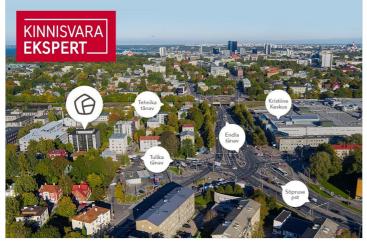

The Tulika Street 19 C building is a few minutes' drive from the city center. Freedom Square is 1.5 km away.

Several bus and trolley stops are located 100-200m from the building, which guarantees good access for pedestrians.

There are many places to eat near Flora Maja, including Kristiine Keskus, which is just a few minutes' walk away.

Additional costs, a deposit payable upon signing the contract, and VAT are added to the rental price.

Flora Maja is located next to the busy Kristiine traffic junction. That is why Flora Maja has always beer popular among companies needing office, service, and retail space.

Location advantages:

- Easily accessible to the city center and other parts of the city.
- Many services in the vicinity.
- Convenient access by bus, trolleybus and train.
- Parking in the courtyard of the business district.

## Location

**Q**Harju maakond, Tallinn, Kristiine linnaosa