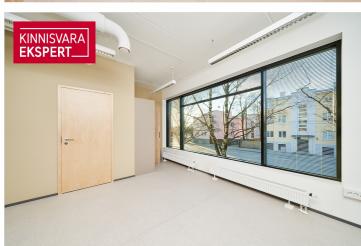

### Additional information

For rent 101.3m2 office space with a cabinet system in the newest C-building of the Flora business district, right next to Kristiine Centre!

The rentable space has 3 offices, 2 of which are equipped with a sink, an open kitchenette and a disabled toilet. The layout of the commercial space is included in the gallery. This commercial space is also very suitable for offering medical or beauty services, or as a traditional office if a cabinet system is preferred.

The commercial space is equipped with modern technological solutions and communications. The building has electronic security.

Guests of Flora Maja have free parking on the property for up to 30 minutes if they register at the parking interface.