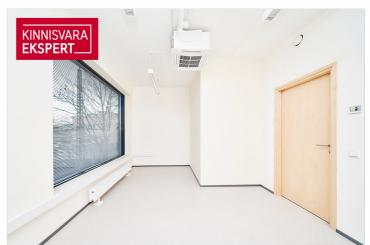

### Additional information

For rent 101.3m2 office space with a cabinet system in the newest C-building of the Flora business district, right next to Kristiine Centre!

The rentable space has 3 offices, 2 of which are equipped with a sink, an open kitchenette and a disabled toilet. The layout of the commercial space is included in the gallery. This commercial space is also very suitable for offering medical or beauty services, or as a traditional office if a cabinet system is preferred.

The commercial space is equipped with modern technological solutions and communications. The building has electronic security.

Guests of Flora Maja have free parking on the property for up to 30 minutes if they register at the parking interface.