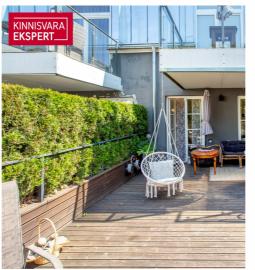

# Rent apartment ÕHTU PÕIK 3

Pärnu maakond, Pärnu linn, Kesklinn

LONG-TERM rental apartment in the city center with a large terra

LEENO ANDRESON

600€

12.00 € / m<sup>2</sup>

**50** m<sup>2</sup>

total are

#### Option 1:

FOR LONG-TERM RENT in the center of Pärnu, in the quarter of the Sakse society, so-called. Tworoom apartment with a large south-facing terrace on the second floor of the Faberge building. Utility costs in 2024. in December 163.36 euros (including electricity) and in 2025 in January 186.01 euros (including electricity).