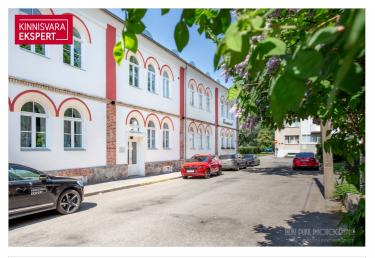

#### Option 1:

FOR LONG-TERM RENT in the center of Pärnu, in the quarter of the Sakse society, so-called. Tworoom apartment with a large south-facing terrace on the second floor of the Faberge building. Utility costs in 2024. in December 163.36 euros (including electricity) and in 2025 in January 186.01 euros (including electricity).

June, July, August at the price of 800 euros per month + utility bills.

In the first month, you have to pay 800 rent in advance+800 deposit+400 brokerage fee. Theater "Endla", concert hall, restaurants and pubs, marina are within walking distance. The beach is also a 15-minute walk away.