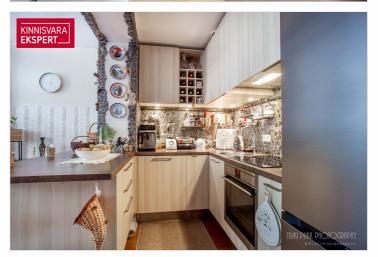

#### Additional data

electricity, furniture, shower, washing machine, water, kitchen furniture, central heating, electric floor heating

#### Option 1:

FOR LONG-TERM RENT in the center of Pärnu, in the quarter of the Sakse society, so-called. Tworoom apartment with a large south-facing terrace on the second floor of the Faberge building. Utility costs in 2024. in December 163.36 euros (including electricity) and in 2025 in January 186.01 euros (including electricity).