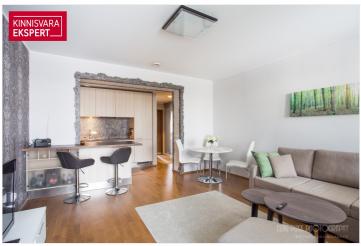

#### Option 1:

FOR LONG-TERM RENT in the center of Pärnu, in the quarter of the Sakse society, so-called. Tworoom apartment with a large south-facing terrace on the second floor of the Faberge building. Utility costs in 2024. in December 163.36 euros (including electricity) and in 2025 in January 186.01 euros (including electricity).

The apartment also has its own parking space in the courtyard.