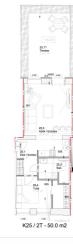

2/3

flo

□+37255558738 、+3724420700 ■ leeno.andreson@kinnisvaraekspert.ee ID 151362 Rooms 2 Total area 50 m<sup>2</sup> Form of ownership apartment ownership Condition completed Floor 2/3 Building material stone Cadastral register number: 62510:121:0090 Price range 600 € Price per m2 12.00 €

#### Option 1:

FOR LONG-TERM RENT in the center of Pärnu, in the quarter of the Sakse society, so-called. Tworoom apartment with a large south-facing terrace on the second floor of the Faberge building. Utility costs in 2024. in December 163.36 euros (including electricity) and in 2025 in January 186.01 euros (including electricity).