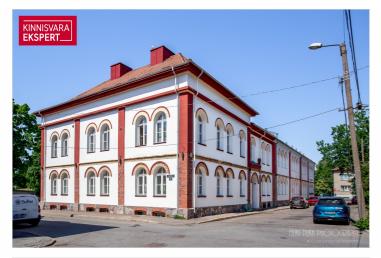

# Rent apartment ÕHTU PÕIK 3

Pärnu maakond, Pärnu linn, Kesklinn

LONG-TERM rental apartment in the city center with a large terra

LEENO ANDRESON

600€

12.00 € / m<sup>2</sup>

**50** m<sup>2</sup>

total are

#### Option 1:

FOR LONG-TERM RENT in the center of Pärnu, in the quarter of the Sakse society, so-called. Tworoom apartment with a large south-facing terrace on the second floor of the Faberge building. Utility costs in 2024. in December 163.36 euros (including electricity) and in 2025 in January 186.01 euros (including electricity).