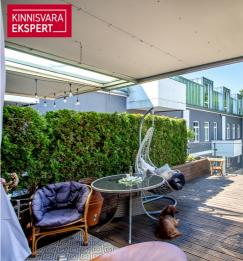

# Rent apartment ÕHTU PÕIK 3

Pärnu maakond, Pärnu linn, Kesklinn

LONG-TERM rental apartment in the city center with a large terra

LEENO ANDRESON

600€

12.00 € / m<sup>2</sup>

**50** m<sup>2</sup>

total are

#### Option 1:

FOR LONG-TERM RENT in the center of Pärnu, in the quarter of the Sakse society, so-called. Tworoom apartment with a large south-facing terrace on the second floor of the Faberge building. Utility costs in 2024. in December 163.36 euros (including electricity) and in 2025 in January 186.01 euros (including electricity).