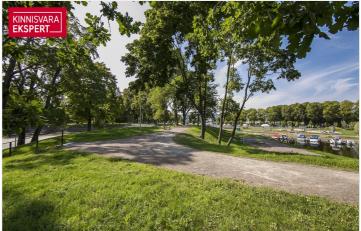

June, July, August at the price of 800 euros per month + utility bills.

In the first month, you have to pay 800 rent in advance+800 deposit+400 brokerage fee. Theater "Endla", concert hall, restaurants and pubs, marina are within walking distance. The beach is also a 15-minute walk away.

The apartment also has its own parking space in the courtyard.