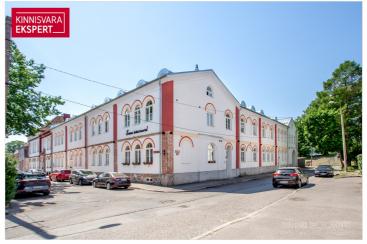

#### Option 1:

FOR LONG-TERM RENT in the center of Pärnu, in the quarter of the Sakse society, so-called. Tworoom apartment with a large south-facing terrace on the second floor of the Faberge building. Utility costs in 2024. in December 163.36 euros (including electricity) and in 2025 in January 186.01 euros (including electricity).