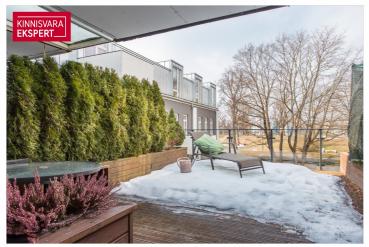

# Rent apartment ÕHTU PÕIK 3

Pärnu maakond, Pärnu linn, Kesklinn

LONG-TERM rental apartment in the city center with a large terra

LEENO ANDRESON

600€

12.00 € / m<sup>2</sup>

**50** m<sup>2</sup>

total are

#### Option 1:

FOR LONG-TERM RENT in the center of Pärnu, in the quarter of the Sakse society, so-called. Tworoom apartment with a large south-facing terrace on the second floor of the Faberge building. Utility costs in 2024. in December 163.36 euros (including electricity) and in 2025 in January 186.01 euros (including electricity).

The apartment also has its own parking space in the courtyard.