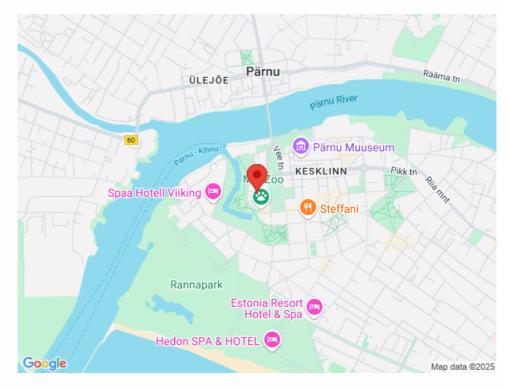

# Rent apartment ÕHTU PÕIK 3

Pärnu maakond, Pärnu linn, Kesklinn

LONG-TERM rental apartment in the city center with a large terra

LEENO ANDRESON

600€

12.00 € / m<sup>2</sup>

**50** m<sup>2</sup>

total are

### Location

Pärnu maakond, Pärnu linn, Kesklinn

KINNISVARA