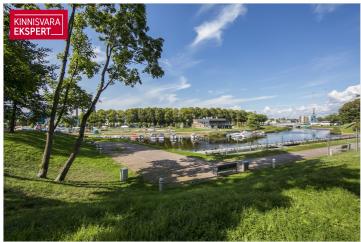

June, July, August at the price of 800 euros per month + utility bills.

In the first month, you have to pay 800 rent in advance+800 deposit+400 brokerage fee. Theater "Endla", concert hall, restaurants and pubs, marina are within walking distance. The beach is also a 15-minute walk away.