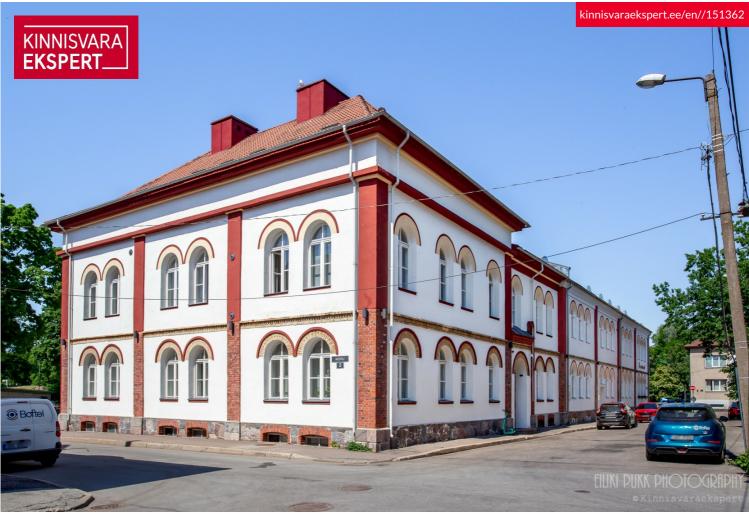

#### Option 1:

FOR LONG-TERM RENT in the center of Pärnu, in the quarter of the Sakse society, so-called. Tworoom apartment with a large south-facing terrace on the second floor of the Faberge building. Utility costs in 2024. in December 163.36 euros (including electricity) and in 2025 in January 186.01 euros (including electricity).

### Location

Pärnu maakond, Pärnu linn, Kesklinn

KINNISVARA