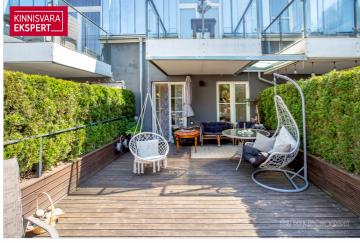

# Rent apartment ÕHTU PÕIK 3

Pärnu maakond, Pärnu linn, Kesklinn

LONG-TERM rental apartment in the city center with a large terra

LEENO ANDRESON

600€

12.00 € / m<sup>2</sup>

**50** m<sup>2</sup>

total are

#### Option 1:

FOR LONG-TERM RENT in the center of Pärnu, in the quarter of the Sakse society, so-called. Tworoom apartment with a large south-facing terrace on the second floor of the Faberge building. Utility costs in 2024. in December 163.36 euros (including electricity) and in 2025 in January 186.01 euros (including electricity).

The apartment also has its own parking space in the courtyard.