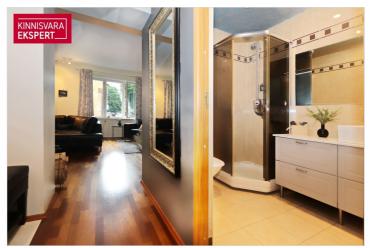

## Additional data

basement, locked staircase, parquet, shower, kitchen furniture, organisation through few floors, local gas heating, stove