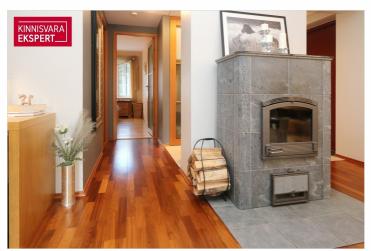

## Additional data

basement, locked staircase, parquet, shower, kitchen furniture, organisation through few floors, local gas heating, stove