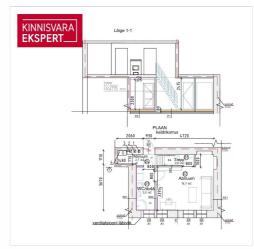

## **ARDO LEPP**

D+3725173617

**\**+3726264250

■ ardo.lepp@kinnisvaraekspert.ee

| ID                   | 151357              |
|----------------------|---------------------|
| Rooms                | 2                   |
| Total area           | 69.1 m <sup>2</sup> |
| Form of ownership    | apartment ownership |
| Condition            | completed           |
| Year of construction | 1936                |
| Floor                | 1/3                 |
| Building material    | stone               |