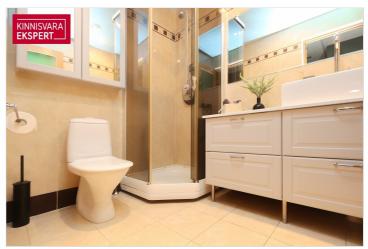

## Additional data

basement, locked staircase, parquet, shower, kitchen furniture, organisation through few floors, local gas heating, stove