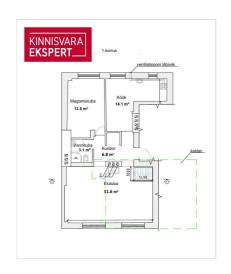

## **ARDO LEPP**

D+3725173617

**\**+3726264250

■ ardo.lepp@kinnisvaraekspert.ee

| ID                   | 151357              |
|----------------------|---------------------|
| Rooms                | 2                   |
| Total area           | 69.1 m <sup>2</sup> |
| Form of ownership    | apartment ownership |
| Condition            | completed           |
| Year of construction | 1936                |
| Floor                | 1/3                 |
| Building material    | stone               |