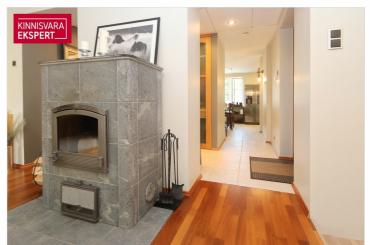

## Additional data

basement, locked staircase, parquet, shower, kitchen furniture, organisation through few floors, local gas heating, stove