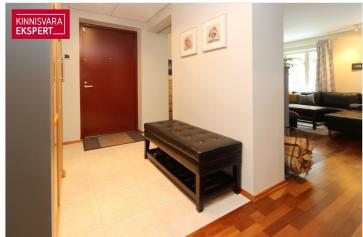

## Additional data

basement, locked staircase, parquet, shower, kitchen furniture, organisation through few floors, local gas heating, stove