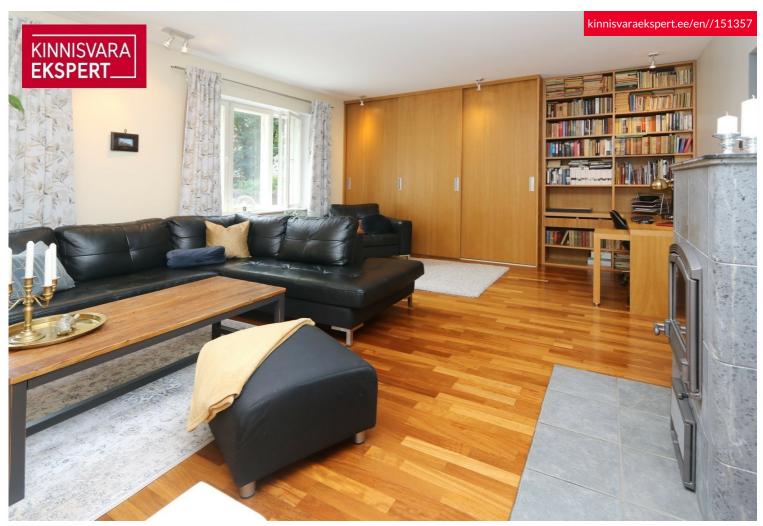

# For sale apartment P.SÜDA 2A

Harju maakond, Tallinn, Kesklinna linnaosa

Avar 2-toaline korter südalinnas koos soklikorruse pinnaga!

## Additional data

basement, locked staircase, parquet, shower, kitchen furniture, organisation through few floors, local gas heating, stove