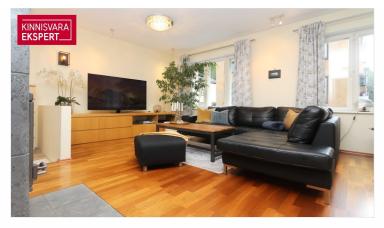

📍 Harju maakond, Tallinn, Kesklinna linnaosa

Avar korter südalinnas, mis võimalik ehitada 3-toaliseks!

**ARDO LEPP** 

250 000 €

2 601.46 € / m<sup>2</sup>

**96.1** m<sup>2</sup>

1/3

| ID                       | 151352              |
|--------------------------|---------------------|
| Rooms                    | 2                   |
| Total area               | 96.1 m <sup>2</sup> |
| Form of ownership        | apartment ownership |
| Condition                | completed           |
| Year of construction     | 1936                |
| Floor                    | 1/3                 |
| <b>Building material</b> | stone               |
| Price range              | 250 000 €           |
| Price per m2             | 2 601.46 €          |