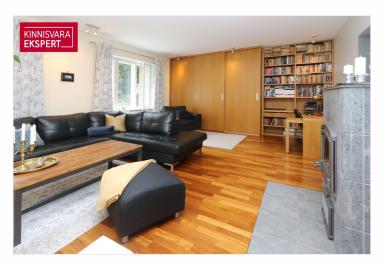

📍 Harju maakond, Tallinn, Kesklinna linnaosa

Avar korter südalinnas, mis võimalik ehitada 3-toaliseks!

**ARDO LEPP** 

250 000 €

2 601.46 € / m<sup>2</sup>

**96.1** m<sup>2</sup>

1/3

| ID                       | 151352              |
|--------------------------|---------------------|
| Rooms                    | 2                   |
| Total area               | 96.1 m <sup>2</sup> |
| Form of ownership        | apartment ownership |
| Condition                | completed           |
| Year of construction     | 1936                |
| Floor                    | 1/3                 |
| <b>Building material</b> | stone               |
| Price range              | 250 000 €           |
| Price per m2             | 2 601.46 €          |