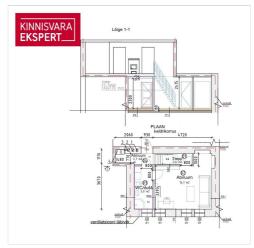

📍 Harju maakond, Tallinn, Kesklinna linnaosa

Avar korter südalinnas, mis võimalik ehitada 3-toaliseks!

**ARDO LEPP** 

250 000 €

2 601.46 € / m<sup>2</sup>

**96.1** m<sup>2</sup>

1/3

| ID                       | 151352              |
|--------------------------|---------------------|
| Rooms                    | 2                   |
| Total area               | 96.1 m <sup>2</sup> |
| Form of ownership        | apartment ownership |
| Condition                | completed           |
| Year of construction     | 1936                |
| Floor                    | 1/3                 |
| <b>Building material</b> | stone               |
| Price range              | 250 000 €           |
| Price per m2             | 2 601.46 €          |