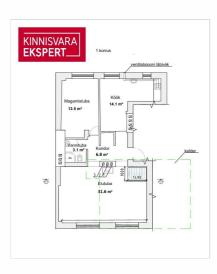

📍 Harju maakond, Tallinn, Kesklinna linnaosa

Avar korter südalinnas, mis võimalik ehitada 3-toaliseks!

**ARDO LEPP** 

250 000 €

2 601.46 € / m<sup>2</sup>

**96.1** m<sup>2</sup>

1/3

| ID                       | 151352              |
|--------------------------|---------------------|
| Rooms                    | 2                   |
| Total area               | 96.1 m <sup>2</sup> |
| Form of ownership        | apartment ownership |
| Condition                | completed           |
| Year of construction     | 1936                |
| Floor                    | 1/3                 |
| <b>Building material</b> | stone               |
| Price range              | 250 000 €           |
| Price per m2             | 2 601.46 €          |