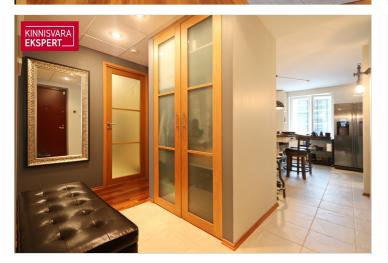

### Additional data

basement, locked staircase, parquet, shower, kitchen furniture, organisation through few floors, local gas heating, stove