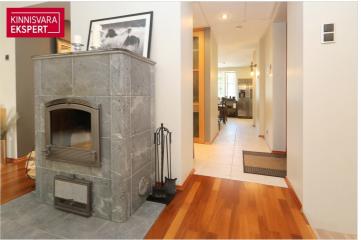

### Additional data

basement, locked staircase, parquet, shower, kitchen furniture, organisation through few floors, local gas heating, stove