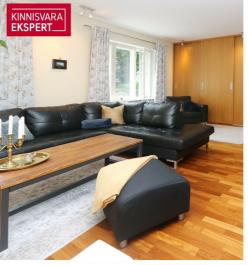

📍 Harju maakond, Tallinn, Kesklinna linnaosa

Avar korter südalinnas, mis võimalik ehitada 3-toaliseks!

**ARDO LEPP** 

250 000 €

2 601.46 € / m<sup>2</sup>

**96.1** m<sup>2</sup>

1/3

| ID                       | 151352              |
|--------------------------|---------------------|
| Rooms                    | 2                   |
| Total area               | 96.1 m <sup>2</sup> |
| Form of ownership        | apartment ownership |
| Condition                | completed           |
| Year of construction     | 1936                |
| Floor                    | 1/3                 |
| <b>Building material</b> | stone               |
| Price range              | 250 000 €           |
| Price per m2             | 2 601.46 €          |

### Additional data

basement, locked staircase, parquet, shower, kitchen furniture, organisation through few floors, local gas heating, stove