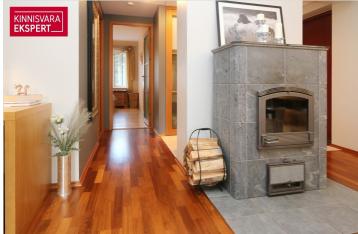

📍 Harju maakond, Tallinn, Kesklinna linnaosa

Avar korter südalinnas, mis võimalik ehitada 3-toaliseks!

**ARDO LEPP** 

250 000 €

2 601.46 € / m<sup>2</sup>

**96.1** m<sup>2</sup>

1/3

| ID                       | 151352              |
|--------------------------|---------------------|
| Rooms                    | 2                   |
| Total area               | 96.1 m <sup>2</sup> |
| Form of ownership        | apartment ownership |
| Condition                | completed           |
| Year of construction     | 1936                |
| Floor                    | 1/3                 |
| <b>Building material</b> | stone               |
| Price range              | 250 000 €           |
| Price per m2             | 2 601.46 €          |