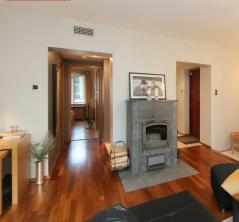

📍 Harju maakond, Tallinn, Kesklinna linnaosa

Avar korter südalinnas, mis võimalik ehitada 3-toaliseks!

**ARDO LEPP** 

250 000 €

2 601.46 € / m<sup>2</sup>

**96.1** m<sup>2</sup>

1/3

| ID                       | 151352              |
|--------------------------|---------------------|
| Rooms                    | 2                   |
| Total area               | 96.1 m <sup>2</sup> |
| Form of ownership        | apartment ownership |
| Condition                | completed           |
| Year of construction     | 1936                |
| Floor                    | 1/3                 |
| <b>Building material</b> | stone               |
| Price range              | 250 000 €           |
| Price per m2             | 2 601.46 €          |

### Additional data

basement, locked staircase, parquet, shower, kitchen furniture, organisation through few floors, local gas heating, stove