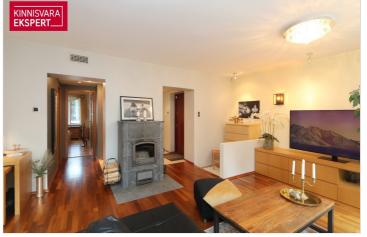

### Additional data

basement, locked staircase, parquet, shower, kitchen furniture, organisation through few floors, local gas heating, stove