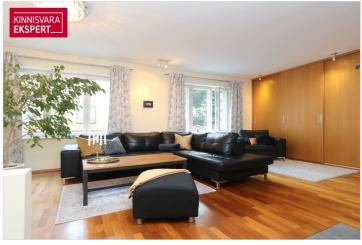

### Additional data

basement, locked staircase, parquet, shower, kitchen furniture, organisation through few floors, local gas heating, stove