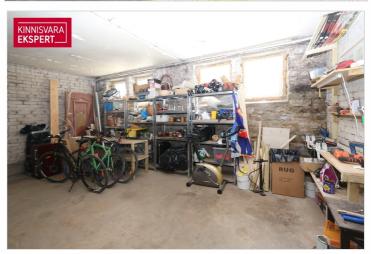

📍 Harju maakond, Tallinn, Kesklinna linnaosa

Avar korter südalinnas, mis võimalik ehitada 3-toaliseks!

**ARDO LEPP** 

250 000 €

2 601.46 € / m<sup>2</sup>

**96.1** m<sup>2</sup>

1/3

| ID                       | 151352              |
|--------------------------|---------------------|
| Rooms                    | 2                   |
| Total area               | 96.1 m <sup>2</sup> |
| Form of ownership        | apartment ownership |
| Condition                | completed           |
| Year of construction     | 1936                |
| Floor                    | 1/3                 |
| <b>Building material</b> | stone               |
| Price range              | 250 000 €           |
| Price per m2             | 2 601.46 €          |

### Additional data

basement, locked staircase, parquet, shower, kitchen furniture, organisation through few floors, local gas heating, stove