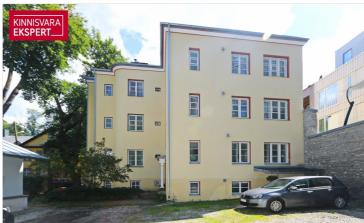

📍 Harju maakond, Tallinn, Kesklinna linnaosa

Avar korter südalinnas, mis võimalik ehitada 3-toaliseks!

**ARDO LEPP** 

250 000 €

2 601.46 € / m<sup>2</sup>

**96.1** m<sup>2</sup>

1/3

| ID                       | 151352              |
|--------------------------|---------------------|
| Rooms                    | 2                   |
| Total area               | 96.1 m <sup>2</sup> |
| Form of ownership        | apartment ownership |
| Condition                | completed           |
| Year of construction     | 1936                |
| Floor                    | 1/3                 |
| <b>Building material</b> | stone               |
| Price range              | 250 000 €           |
| Price per m2             | 2 601.46 €          |

### ♥Harju maakond, Tallinn, Kesklinna linnaosa