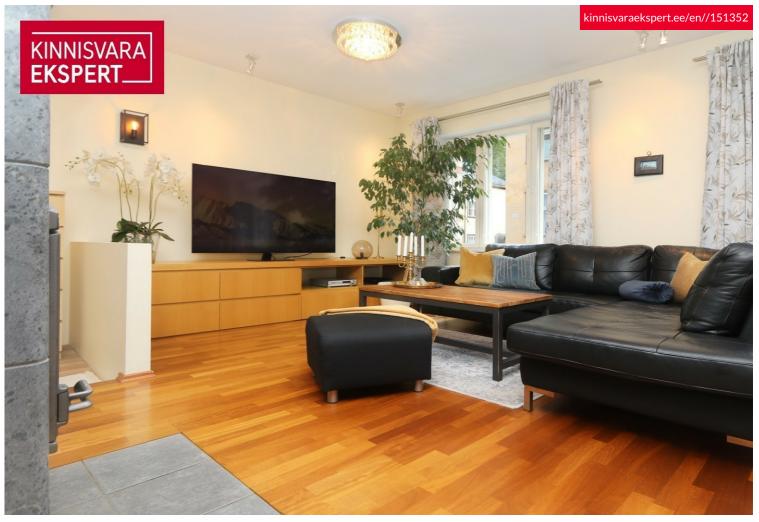

📍 Harju maakond, Tallinn, Kesklinna linnaosa

Avar korter südalinnas, mis võimalik ehitada 3-toaliseks!

**ARDO LEPP** 

250 000 €

2 601.46 € / m<sup>2</sup>

**96.1** m<sup>2</sup>

1/3

| ID                       | 151352              |
|--------------------------|---------------------|
| Rooms                    | 2                   |
| Total area               | 96.1 m <sup>2</sup> |
| Form of ownership        | apartment ownership |
| Condition                | completed           |
| Year of construction     | 1936                |
| Floor                    | 1/3                 |
| <b>Building material</b> | stone               |
| Price range              | 250 000 €           |
| Price per m2             | 2 601.46 €          |

### Additional data

basement, locked staircase, parquet, shower, kitchen furniture, organisation through few floors, local gas heating, stove