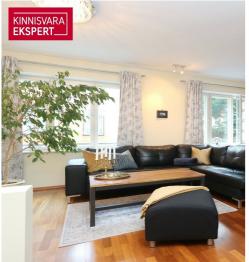

📍 Harju maakond, Tallinn, Kesklinna linnaosa

Avar korter südalinnas, mis võimalik ehitada 3-toaliseks!

**ARDO LEPP** 

250 000 €

2 601.46 € / m<sup>2</sup>

**96.1** m<sup>2</sup>

1/3

| ID                       | 151352              |
|--------------------------|---------------------|
| Rooms                    | 2                   |
| Total area               | 96.1 m <sup>2</sup> |
| Form of ownership        | apartment ownership |
| Condition                | completed           |
| Year of construction     | 1936                |
| Floor                    | 1/3                 |
| <b>Building material</b> | stone               |
| Price range              | 250 000 €           |
| Price per m2             | 2 601.46 €          |

### Additional data

basement, locked staircase, parquet, shower, kitchen furniture, organisation through few floors, local gas heating, stove