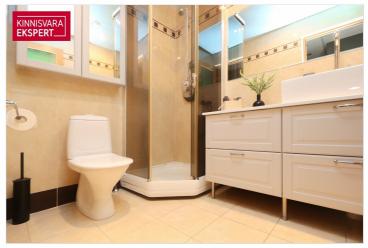

### Additional data

basement, locked staircase, parquet, shower, kitchen furniture, organisation through few floors, local gas heating, stove