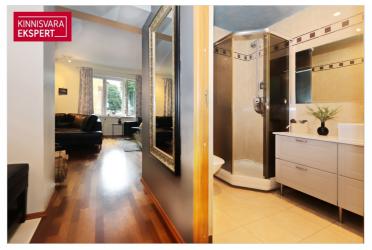

### Additional data

basement, locked staircase, parquet, shower, kitchen furniture, organisation through few floors, local gas heating, stove