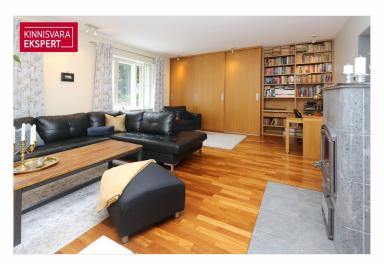

# For sale apartment P.SÜDA 2A

📍 Harju maakond, Tallinn, Kesklinna linnaosa

Avar korter südalinnas, mis võimalik ehitada 3-toaliseks!

**ARDO LEPP** 

0+3725173617 **\$**+3726264250 ■ ardo.lepp@kinnisvaraekspert.ee

#### **96.1** m<sup>2</sup> 1/3

250 000 €

2 601.46 € / m<sup>2</sup>

| ID                       | 151347              |
|--------------------------|---------------------|
| Rooms                    | 2                   |
| Total area               | 96.1 m <sup>2</sup> |
| Form of ownership        | apartment ownership |
| Condition                | completed           |
| Year of construction     | 1936                |
| Floor                    | 1/3                 |
| <b>Building material</b> | stone               |
| Price range              | 250 000 €           |
| Price per m2             | 2 601.46 €          |

### Additional data

basement, locked staircase, parquet, shower, kitchen furniture, organisation through few floors, local gas heating, stove