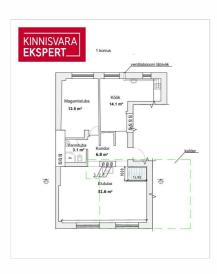

#### **96.1** m<sup>2</sup> 1/3

250 000 €

2 601.46 € / m<sup>2</sup>

| ID                       | 151347              |
|--------------------------|---------------------|
| Rooms                    | 2                   |
| Total area               | 96.1 m <sup>2</sup> |
| Form of ownership        | apartment ownership |
| Condition                | completed           |
| Year of construction     | 1936                |
| Floor                    | 1/3                 |
| <b>Building material</b> | stone               |
| Price range              | 250 000 €           |
| Price per m2             | 2 601.46 €          |

### Additional data

basement, locked staircase, parquet, shower, kitchen furniture, organisation through few floors, local gas heating, stove