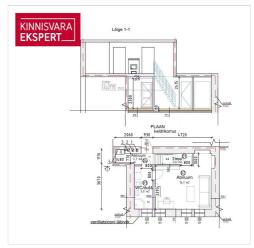

#### **96.1** m<sup>2</sup> 1/3

250 000 €

2 601.46 € / m<sup>2</sup>

| ID                       | 151347              |
|--------------------------|---------------------|
| Rooms                    | 2                   |
| Total area               | 96.1 m <sup>2</sup> |
| Form of ownership        | apartment ownership |
| Condition                | completed           |
| Year of construction     | 1936                |
| Floor                    | 1/3                 |
| <b>Building material</b> | stone               |
| Price range              | 250 000 €           |
| Price per m2             | 2 601.46 €          |

### Additional data

basement, locked staircase, parquet, shower, kitchen furniture, organisation through few floors, local gas heating, stove