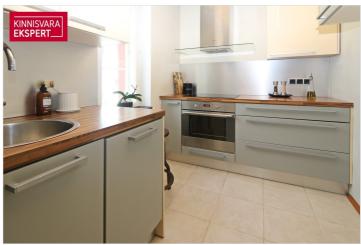

### Additional data

basement, locked staircase, parquet, shower, kitchen furniture, organisation through few floors, local gas heating, stove