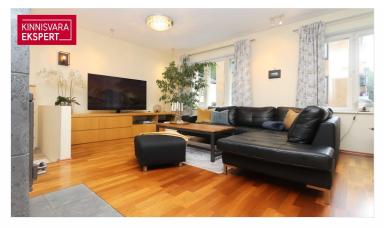

# For sale apartment P.SÜDA 2A

📍 Harju maakond, Tallinn, Kesklinna linnaosa

Avar korter südalinnas, mis võimalik ehitada 3-toaliseks!

**ARDO LEPP** 

0+3725173617 **\$**+3726264250 ■ ardo.lepp@kinnisvaraekspert.ee

#### **96.1** m<sup>2</sup> 1/3

250 000 €

2 601.46 € / m<sup>2</sup>

| ID                       | 151347              |
|--------------------------|---------------------|
| Rooms                    | 2                   |
| Total area               | 96.1 m <sup>2</sup> |
| Form of ownership        | apartment ownership |
| Condition                | completed           |
| Year of construction     | 1936                |
| Floor                    | 1/3                 |
| <b>Building material</b> | stone               |
| Price range              | 250 000 €           |
| Price per m2             | 2 601.46 €          |

### Additional data

basement, locked staircase, parquet, shower, kitchen furniture, organisation through few floors, local gas heating, stove