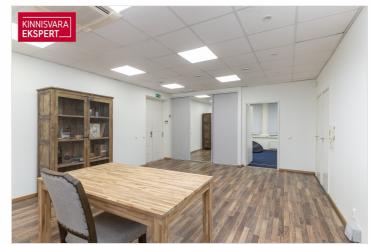

# Rent bureau V.REIMANI 5A

Harju maakond, Tallinn, Kesklinna linnaosa

Büroopind südalinnas!

# **ARDO LEPP**

0+3725173617

**\**+3726264250

■ ardo.lepp@kinnisvaraekspert.ee

| ID                   | 151257              |
|----------------------|---------------------|
| Ruume                | 5                   |
| Total area           | 140 m <sup>2</sup>  |
| Form of ownership    | apartment ownership |
| Condition            | completed           |
| Year of construction | 1936                |
| Floor                | 1/4                 |
| Building material    | stone               |
|                      |                     |