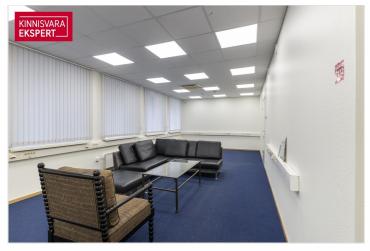

# Rent bureau V.REIMANI 5A

Harju maakond, Tallinn, Kesklinna linnaosa

Büroopind südalinnas!

# **ARDO LEPP**

0+3725173617

**\**+3726264250

■ ardo.lepp@kinnisvaraekspert.ee

| ID                   | 151257              |
|----------------------|---------------------|
| Ruume                | 5                   |
| Total area           | 140 m <sup>2</sup>  |
| Form of ownership    | apartment ownership |
| Condition            | completed           |
| Year of construction | 1936                |
| Floor                | 1/4                 |
| Building material    | stone               |
|                      |                     |