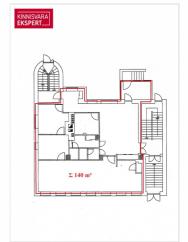

# **ARDO LEPP**

0+3725173617

**\**+3726264250

■ ardo.lepp@kinnisvaraekspert.ee

| ID                   | 151257              |
|----------------------|---------------------|
| Ruume                | 5                   |
| Total area           | 140 m <sup>2</sup>  |
| Form of ownership    | apartment ownership |
| Condition            | completed           |
| Year of construction | 1936                |
| Floor                | 1/4                 |
| Building material    | stone               |
|                      |                     |

Price range 1120€+km

Price per m2 8.00 €

Deposit 1120 €