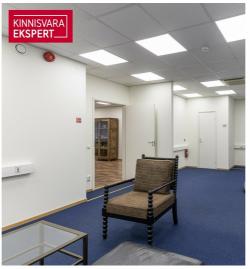

# Rent bureau V.REIMANI 5A

Harju maakond, Tallinn, Kesklinna linnaosa

Büroopind südalinnas!

# **ARDO LEPP**

0+3725173617

**\**+3726264250

■ ardo.lepp@kinnisvaraekspert.ee

| ID                   | 151257              |
|----------------------|---------------------|
| Ruume                | 5                   |
| Total area           | 140 m <sup>2</sup>  |
| Form of ownership    | apartment ownership |
| Condition            | completed           |
| Year of construction | 1936                |
| Floor                | 1/4                 |
| Building material    | stone               |
|                      |                     |