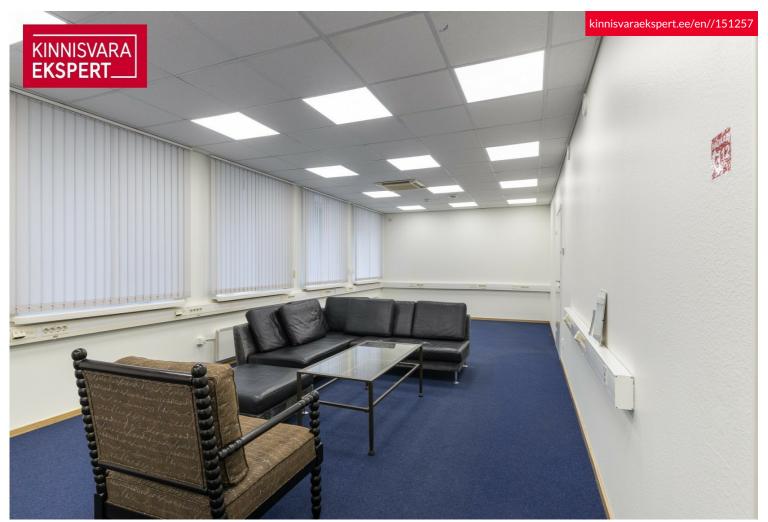

# Rent bureau V.REIMANI 5A

Harju maakond, Tallinn, Kesklinna linnaosa

Büroopind südalinnas!

# **ARDO LEPP**

0+3725173617

**\**+3726264250

■ ardo.lepp@kinnisvaraekspert.ee

| ID                   | 151257              |
|----------------------|---------------------|
| Ruume                | 5                   |
| Total area           | 140 m <sup>2</sup>  |
| Form of ownership    | apartment ownership |
| Condition            | completed           |
| Year of construction | 1936                |
| Floor                | 1/4                 |
| Building material    | stone               |
|                      |                     |