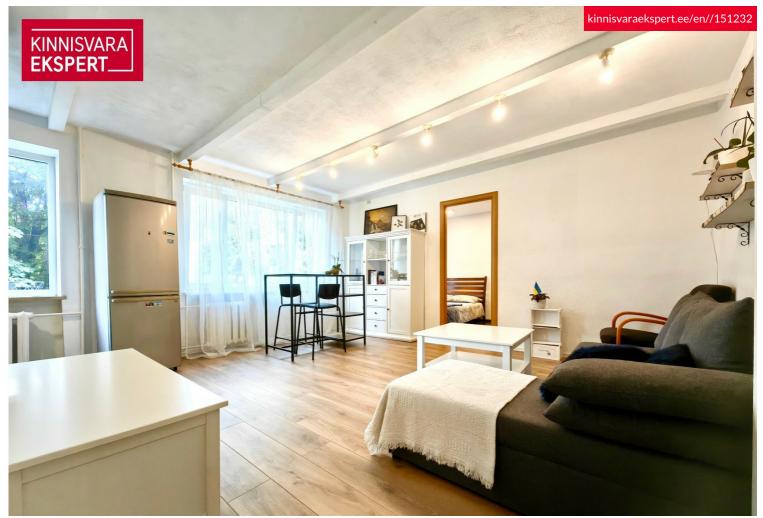

## Additional information

A great opportunity to buy a 2-room furnished and logistically well located apartment in Mustamäe. Immediate opportunity to move in and most of the furniture that can be seen in the pictures will remain with the new owner (except for the coffee machine, some personal items, an armchair and a display cabinet from the living room and a small chest of drawers from the bedroom).

It is a cozy and modernly furnished home that underwent renovation a few years ago. The apartment is bright and warm, the windows facing the courtyard are open to the evening sun.

#### PLANNING AND INTERIOR FINISH

The apartment is located on the 2nd floor of a four-story building. The apartment consists of a living room with an open kitchen, a bedroom, a built-in toilet and bathroom, a spacious hallway. The apartment is designed in neutral, light colors. In the living rooms, the floors have an easy-tomaintain and long-lasting laminate parquet.

The kitchen has new furniture, installed a year ago (soft-closing cabinets and an integrated stove, over and hood). All windows in the apartment have been replaced.

The hall is still being repaired (puttying and painting) and a window sill should be installed in the kitchen according to the taste of the new owner. These minor improvements will not prevent you from moving in immediately.