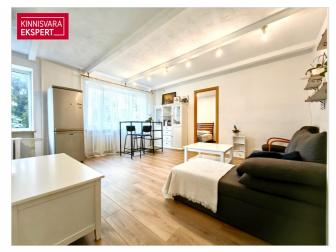

## Additional information

A great opportunity to buy a 2-room furnished and logistically well located apartment in Mustamäe. Immediate opportunity to move in and most of the furniture that can be seen in the pictures will remain with the new owner (except for the coffee machine, some personal items, an armchair and a display cabinet from the living room and a small chest of drawers from the bedroom).

It is a cozy and modernly furnished home that underwent renovation a few years ago. The apartment is bright and warm, the windows facing the courtyard are open to the evening sun.

#### PLANNING AND INTERIOR FINISH

The apartment is located on the 2nd floor of a four-story building. The apartment consists of a living room with an open kitchen, a bedroom, a built-in toilet and bathroom, a spacious hallway. The apartment is designed in neutral, light colors. In the living rooms, the floors have an easy-tomaintain and long-lasting laminate parquet.

The kitchen has new furniture, installed a year ago (soft-closing cabinets and an integrated stove, over and hood). All windows in the apartment have been replaced.

The hall is still being repaired (puttying and painting) and a window sill should be installed in the kitchen according to the taste of the new owner. These minor improvements will not prevent you from moving in immediately.