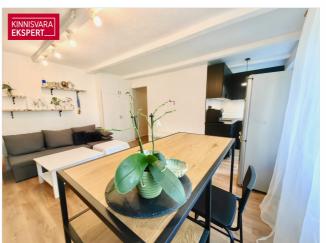

#### PLANNING AND INTERIOR FINISH

The apartment is located on the 2nd floor of a four-story building. The apartment consists of a living room with an open kitchen, a bedroom, a built-in toilet and bathroom, a spacious hallway. The apartment is designed in neutral, light colors. In the living rooms, the floors have an easy-tomaintain and long-lasting laminate parquet.

The kitchen has new furniture, installed a year ago (soft-closing cabinets and an integrated stove, over and hood). All windows in the apartment have been replaced.

The hall is still being repaired (puttying and painting) and a window sill should be installed in the kitchen according to the taste of the new owner. These minor improvements will not prevent you from moving in immediately.