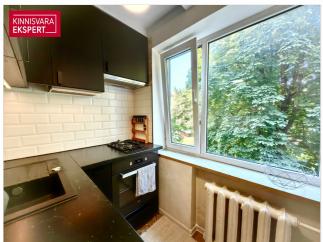

#### PLANNING AND INTERIOR FINISH

The apartment is located on the 2nd floor of a four-story building. The apartment consists of a living room with an open kitchen, a bedroom, a built-in toilet and bathroom, a spacious hallway. The apartment is designed in neutral, light colors. In the living rooms, the floors have an easy-tomaintain and long-lasting laminate parquet.

The kitchen has new furniture, installed a year ago (soft-closing cabinets and an integrated stove, over and hood). All windows in the apartment have been replaced.

The hall is still being repaired (puttying and painting) and a window sill should be installed in the kitchen according to the taste of the new owner. These minor improvements will not prevent you from moving in immediately.