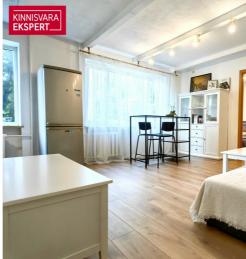

#### PLANNING AND INTERIOR FINISH

The apartment is located on the 2nd floor of a four-story building. The apartment consists of a living room with an open kitchen, a bedroom, a built-in toilet and bathroom, a spacious hallway. The apartment is designed in neutral, light colors. In the living rooms, the floors have an easy-tomaintain and long-lasting laminate parquet.

The kitchen has new furniture, installed a year ago (soft-closing cabinets and an integrated stove, over and hood). All windows in the apartment have been replaced.

The hall is still being repaired (puttying and painting) and a window sill should be installed in the kitchen according to the taste of the new owner. These minor improvements will not prevent you from moving in immediately.