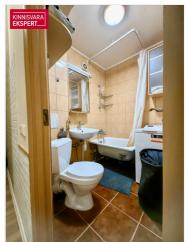

#### Additional data

basement, bath, cable TV, coatroom, furniture, furniture change possibility, internet, locked staircase, parquet, refrigerator, secured door, shower, washing machine, kitchen furniture, separate rooms, open kitchen, new electric circuit, wall cupboard, central water, city transport, local gas heating, central heating

#### PLANNING AND INTERIOR FINISH

The apartment is located on the 2nd floor of a four-story building. The apartment consists of a living room with an open kitchen, a bedroom, a built-in toilet and bathroom, a spacious hallway. The apartment is designed in neutral, light colors. In the living rooms, the floors have an easy-tomaintain and long-lasting laminate parquet.