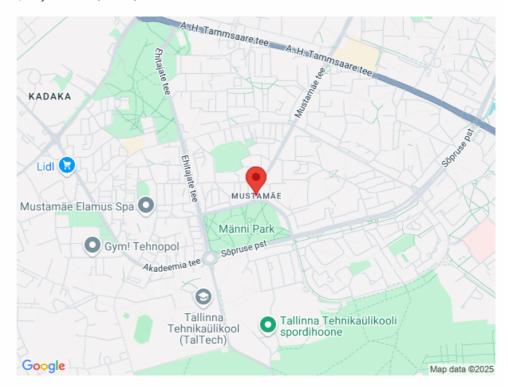

## **ENVIRONMENT**

Very good location - within a radius of a few hundred meters there are a selection of grocery stores (Lidl, Coop, Rimi), kindergarten and playgrounds, cultural center Kaja, Mustamäe Elamuskekus with the largest selection of saunas in Estonia, and Lääne-Tallinn Central Hospital's Mustamäe Health Center, where family doctors' appointments, dental treatments, specialists' appointments, rehabilitation, etc.. Nearby are Männi Park, Tallinn University of Technology, Science and Business Campus Tehnopol, health trails starting 1.5 km away, Nõmme Park Forest and Nõmme Adventure Park, Nõmme Ski Center, several schools.

Very good transport connections: bus and trolley stops are a few minutes' walk away.

If you are interested, please contact me to arrange a convenient time to see the apartment.

\*\*\*\*

KINNISVARAEKSPERT has been operating on the Estonian market since 1993. Our offices are located in Tallinn and Pärnu, and we serve you all over Estonia. Through cooperation partners Nord Prime Capital and Alliance Group UAB, we are also represented in Latvia and Lithuania.

## Location

♥Harju maakond, Tallinn, Mustamäe linnaosa