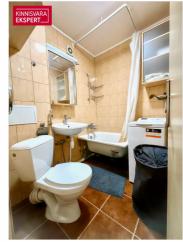

#### Additional data

basement, bath, cable TV, coatroom, furniture, furniture change possibility, internet, locked staircase, parquet, refrigerator, secured door, shower, washing machine, kitchen furniture, separate rooms, open kitchen, new electric circuit, wall cupboard, central water, city transport, local gas heating, central heating

#### PLANNING AND INTERIOR FINISH

The apartment is located on the 2nd floor of a four-story building. The apartment consists of a living room with an open kitchen, a bedroom, a built-in toilet and bathroom, a spacious hallway. The apartment is designed in neutral, light colors. In the living rooms, the floors have an easy-tomaintain and long-lasting laminate parquet.