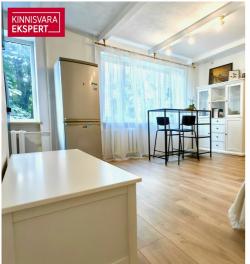

#### PLANNING AND INTERIOR FINISH

The apartment is located on the 2nd floor of a four-story building. The apartment consists of a living room with an open kitchen, a bedroom, a built-in toilet and bathroom, a spacious hallway. The apartment is designed in neutral, light colors. In the living rooms, the floors have an easy-tomaintain and long-lasting laminate parquet.

The kitchen has new furniture, installed a year ago (soft-closing cabinets and an integrated stove, over and hood). All windows in the apartment have been replaced.

The hall is still being repaired (puttying and painting) and a window sill should be installed in the kitchen according to the taste of the new owner. These minor improvements will not prevent you from moving in immediately.