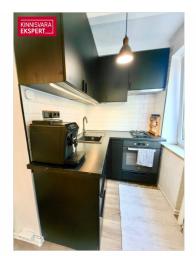

The kitchen has new furniture, installed a year ago (soft-closing cabinets and an integrated stove, over and hood). All windows in the apartment have been replaced.

The hall is still being repaired (puttying and painting) and a window sill should be installed in the kitchen according to the taste of the new owner. These minor improvements will not prevent you from moving in immediately.