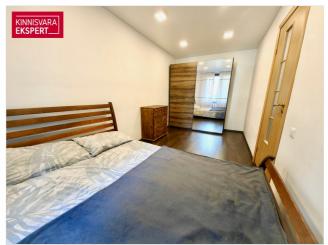

#### PLANNING AND INTERIOR FINISH

The apartment is located on the 2nd floor of a four-story building. The apartment consists of a living room with an open kitchen, a bedroom, a built-in toilet and bathroom, a spacious hallway. The apartment is designed in neutral, light colors. In the living rooms, the floors have an easy-tomaintain and long-lasting laminate parquet.