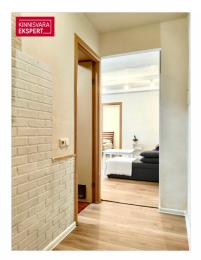

#### PLANNING AND INTERIOR FINISH

The apartment is located on the 2nd floor of a four-story building. The apartment consists of a living room with an open kitchen, a bedroom, a built-in toilet and bathroom, a spacious hallway. The apartment is designed in neutral, light colors. In the living rooms, the floors have an easy-tomaintain and long-lasting laminate parquet.