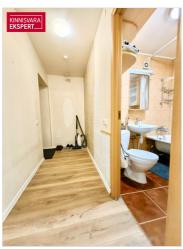

#### PLANNING AND INTERIOR FINISH

The apartment is located on the 2nd floor of a four-story building. The apartment consists of a living room with an open kitchen, a bedroom, a built-in toilet and bathroom, a spacious hallway. The apartment is designed in neutral, light colors. In the living rooms, the floors have an easy-tomaintain and long-lasting laminate parquet.