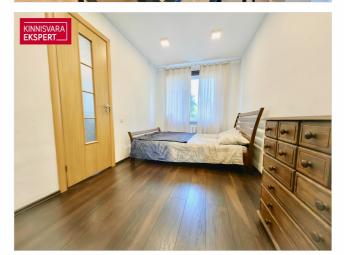

#### PLANNING AND INTERIOR FINISH

The apartment is located on the 2nd floor of a four-story building. The apartment consists of a living room with an open kitchen, a bedroom, a built-in toilet and bathroom, a spacious hallway. The apartment is designed in neutral, light colors. In the living rooms, the floors have an easy-tomaintain and long-lasting laminate parquet.