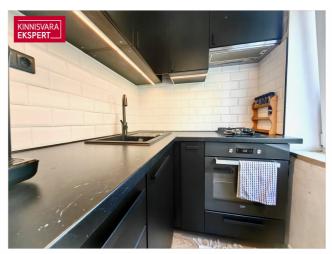

#### PLANNING AND INTERIOR FINISH

The apartment is located on the 2nd floor of a four-story building. The apartment consists of a living room with an open kitchen, a bedroom, a built-in toilet and bathroom, a spacious hallway. The apartment is designed in neutral, light colors. In the living rooms, the floors have an easy-tomaintain and long-lasting laminate parquet.

The kitchen has new furniture, installed a year ago (soft-closing cabinets and an integrated stove, over and hood). All windows in the apartment have been replaced.

The hall is still being repaired (puttying and painting) and a window sill should be installed in the kitchen according to the taste of the new owner. These minor improvements will not prevent you from moving in immediately.