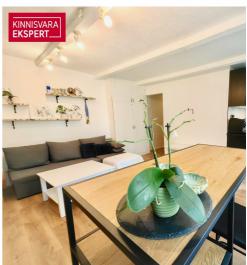

## Additional information

A great opportunity to buy a 2-room furnished and logistically well located apartment in Mustamäe. Immediate opportunity to move in and most of the furniture that can be seen in the pictures will remain with the new owner (except for the coffee machine, some personal items, an armchair and a display cabinet from the living room and a small chest of drawers from the bedroom).

It is a cozy and modernly furnished home that underwent renovation a few years ago. The apartment is bright and warm, the windows facing the courtyard are open to the evening sun.

#### PLANNING AND INTERIOR FINISH

The apartment is located on the 2nd floor of a four-story building. The apartment consists of a living room with an open kitchen, a bedroom, a built-in toilet and bathroom, a spacious hallway. The apartment is designed in neutral, light colors. In the living rooms, the floors have an easy-tomaintain and long-lasting laminate parquet.