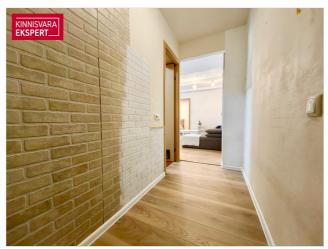

#### PLANNING AND INTERIOR FINISH

The apartment is located on the 2nd floor of a four-story building. The apartment consists of a living room with an open kitchen, a bedroom, a built-in toilet and bathroom, a spacious hallway. The apartment is designed in neutral, light colors. In the living rooms, the floors have an easy-tomaintain and long-lasting laminate parquet.