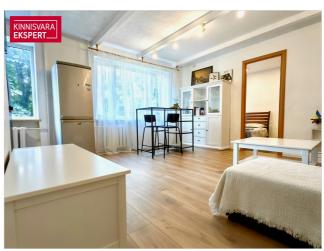

## Additional information

A great opportunity to buy a 2-room furnished and logistically well located apartment in Mustamäe. Immediate opportunity to move in and most of the furniture that can be seen in the pictures will remain with the new owner (except for the coffee machine, some personal items, an armchair and a display cabinet from the living room and a small chest of drawers from the bedroom).

It is a cozy and modernly furnished home that underwent renovation a few years ago. The apartment is bright and warm, the windows facing the courtyard are open to the evening sun.

#### PLANNING AND INTERIOR FINISH

The apartment is located on the 2nd floor of a four-story building. The apartment consists of a living room with an open kitchen, a bedroom, a built-in toilet and bathroom, a spacious hallway. The apartment is designed in neutral, light colors. In the living rooms, the floors have an easy-tomaintain and long-lasting laminate parquet.

The kitchen has new furniture, installed a year ago (soft-closing cabinets and an integrated stove, over and hood). All windows in the apartment have been replaced.

The hall is still being repaired (puttying and painting) and a window sill should be installed in the kitchen according to the taste of the new owner. These minor improvements will not prevent you from moving in immediately.