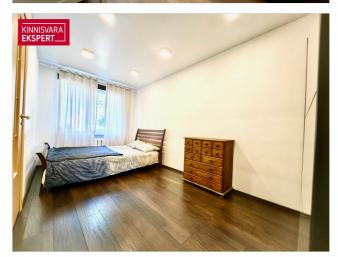

## Additional information

A great opportunity to buy a 2-room furnished and logistically well located apartment in Mustamäe. Immediate opportunity to move in and most of the furniture that can be seen in the pictures will remain with the new owner (except for the coffee machine, some personal items, an armchair and a display cabinet from the living room and a small chest of drawers from the bedroom).

#### PLANNING AND INTERIOR FINISH

The apartment is located on the 2nd floor of a four-story building. The apartment consists of a living room with an open kitchen, a bedroom, a built-in toilet and bathroom, a spacious hallway. The apartment is designed in neutral, light colors. In the living rooms, the floors have an easy-tomaintain and long-lasting laminate parquet.