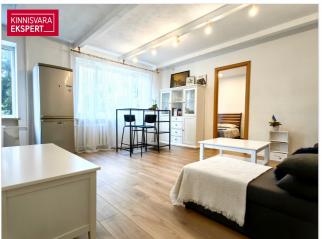

## Additional information

A great opportunity to buy a 2-room furnished and logistically well located apartment in Mustamäe. Immediate opportunity to move in and most of the furniture that can be seen in the pictures will remain with the new owner (except for the coffee machine, some personal items, an armchair and a display cabinet from the living room and a small chest of drawers from the bedroom).

It is a cozy and modernly furnished home that underwent renovation a few years ago. The apartment is bright and warm, the windows facing the courtyard are open to the evening sun.

#### PLANNING AND INTERIOR FINISH

The apartment is located on the 2nd floor of a four-story building. The apartment consists of a living room with an open kitchen, a bedroom, a built-in toilet and bathroom, a spacious hallway. The apartment is designed in neutral, light colors. In the living rooms, the floors have an easy-tomaintain and long-lasting laminate parquet.

The kitchen has new furniture, installed a year ago (soft-closing cabinets and an integrated stove, over and hood). All windows in the apartment have been replaced.

The hall is still being repaired (puttying and painting) and a window sill should be installed in the kitchen according to the taste of the new owner. These minor improvements will not prevent you from moving in immediately.