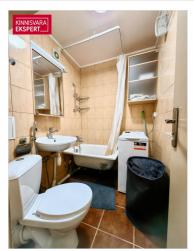

#### PLANNING AND INTERIOR FINISH

The apartment is located on the 2nd floor of a four-story building. The apartment consists of a living room with an open kitchen, a bedroom, a built-in toilet and bathroom, a spacious hallway. The apartment is designed in neutral, light colors. In the living rooms, the floors have an easy-tomaintain and long-lasting laminate parquet.