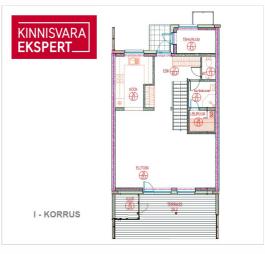

## **ARNE PENT**

D+3725293739

**\**+3724420700

■ arne.pent@kinnisvaraekspert.ee

| ID                         | 151167                 |
|----------------------------|------------------------|
| Rooms                      | 4                      |
| Total area                 | 118.9 m <sup>2</sup>   |
| Form of ownership          | apartment<br>ownership |
| Condition                  | completed              |
| Year of construction       | 2021                   |
| Floors                     | 2                      |
| Building material          | blocked                |
| Cadastral register number: | 15904:003:1695         |

## Additional data

balconi, bath, coatroom, electricity, furniture, furniture change possibility, parquet, profile, sauna, shower, water, WC separately, kitchen furniture, separate rooms, closed courtyard, garret, nearby forest, water floor