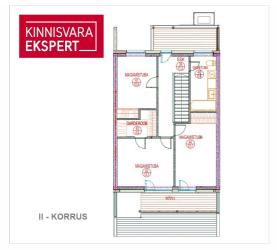

## **ARNE PENT**

D+3725293739

**\**+3724420700

■ arne.pent@kinnisvaraekspert.ee

| ID                         | 151167                 |
|----------------------------|------------------------|
| Rooms                      | 4                      |
| Total area                 | 118.9 m <sup>2</sup>   |
| Form of ownership          | apartment<br>ownership |
| Condition                  | completed              |
| Year of construction       | 2021                   |
| Floors                     | 2                      |
| Building material          | blocked                |
| Cadastral register number: | 15904:003:1695         |

## Additional data

balconi, bath, coatroom, electricity, furniture, furniture change possibility, parquet, profile, sauna, shower, water, WC separately, kitchen furniture, separate rooms, closed courtyard, garret, nearby forest, water floor