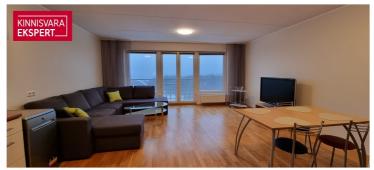

# Rent apartment NARVA MNT 128

Harju maakond, Tallinn, Lasnamäe linnaosa

Otse Laululava taga mäeveerul! Super vaated! Parkimiskoht, saun!

# **IRIS OLLE**

□+3725105340 **\**+3726264250

**■** iris.olle@kinnisvaraekspert.ee

| ID                | 151162                |
|-------------------|-----------------------|
| Rooms             | 3                     |
| Total area        | $77 \mathrm{m}^2$     |
| Form of ownership | apartment ownership   |
| Condition         | sanitary repairs made |
| Floor             | 7/8                   |
| Building material | stone                 |
|                   |                       |

# Additional data

electricity, elevator, furniture, locked staircase, parquet, refrigerator, sauna, secured door, shower, TV, washing machine, water, kitchen furniture, open kitchen, closed courtyard, central water, storage room, central heating, electric floor heating