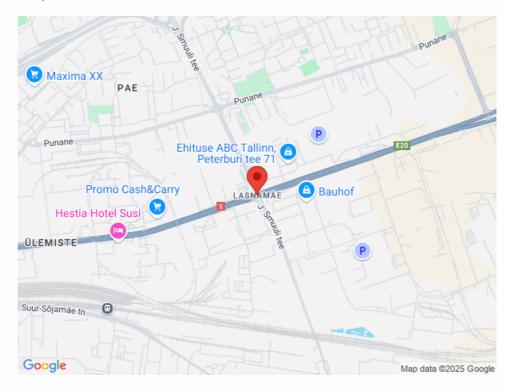

# Rent apartment NARVA MNT 128

Harju maakond, Tallinn, Lasnamäe linnaosa

Otse Laululava taga mäeveerul! Super vaated! Parkimiskoht, saun!

## Location

♥Harju maakond, Tallinn, Lasnamäe linnaosa