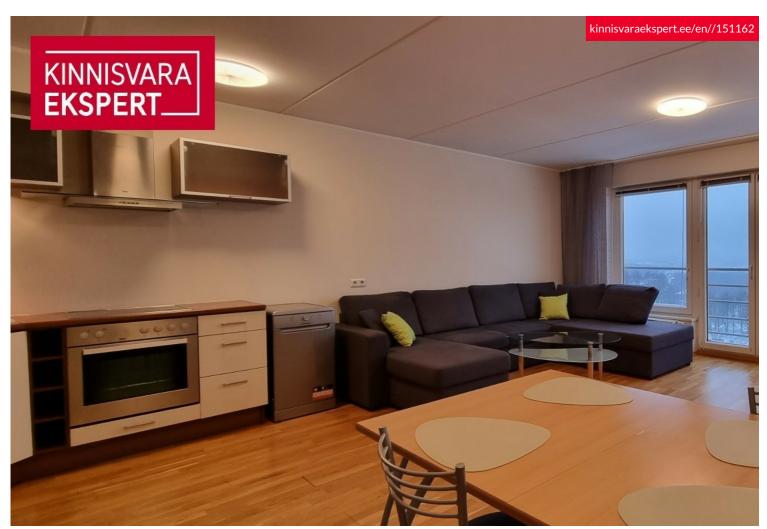

# Rent apartment NARVA MNT 128

Harju maakond, Tallinn, Lasnamäe linnaosa

Otse Laululava taga mäeveerul! Super vaated! Parkimiskoht, saun!

# **IRIS OLLE**

□+3725105340 **\**+3726264250

**■** iris.olle@kinnisvaraekspert.ee

| ID                | 151162                |
|-------------------|-----------------------|
| Rooms             | 3                     |
| Total area        | $77 \mathrm{m}^2$     |
| Form of ownership | apartment ownership   |
| Condition         | sanitary repairs made |
| Floor             | 7/8                   |
| Building material | stone                 |
|                   |                       |

# Additional data

electricity, elevator, furniture, locked staircase, parquet, refrigerator, sauna, secured door, shower, TV, washing machine, water, kitchen furniture, open kitchen, closed courtyard, central water, storage room, central heating, electric floor heating