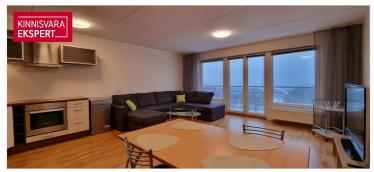

# Rent apartment NARVA MNT 128

Harju maakond, Tallinn, Lasnamäe linnaosa

Otse Laululava taga mäeveerul! Super vaated! Parkimiskoht, saun!

# **IRIS OLLE**

□+3725105340 **\**+3726264250

**■** iris.olle@kinnisvaraekspert.ee

| ID                | 151162                |
|-------------------|-----------------------|
| Rooms             | 3                     |
| Total area        | $77 \mathrm{m}^2$     |
| Form of ownership | apartment ownership   |
| Condition         | sanitary repairs made |
| Floor             | 7/8                   |
| Building material | stone                 |
|                   |                       |

# Additional data

electricity, elevator, furniture, locked staircase, parquet, refrigerator, sauna, secured door, shower, TV, washing machine, water, kitchen furniture, open kitchen, closed courtyard, central water, storage room, central heating, electric floor heating