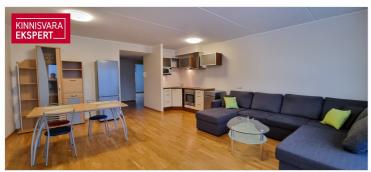

# Rent apartment NARVA MNT 128

Harju maakond, Tallinn, Lasnamäe linnaosa

Otse Laululava taga mäeveerul! Super vaated! Parkimiskoht, saun!

# **IRIS OLLE**

□+3725105340 **\**+3726264250

**■** iris.olle@kinnisvaraekspert.ee

| ID                | 151162                |
|-------------------|-----------------------|
| Rooms             | 3                     |
| Total area        | $77 \mathrm{m}^2$     |
| Form of ownership | apartment ownership   |
| Condition         | sanitary repairs made |
| Floor             | 7/8                   |
| Building material | stone                 |
|                   |                       |

# Additional data

electricity, elevator, furniture, locked staircase, parquet, refrigerator, sauna, secured door, shower, TV, washing machine, water, kitchen furniture, open kitchen, closed courtyard, central water, storage room, central heating, electric floor heating