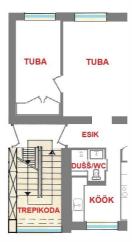

# **ARNE PENT**

0+3725293739

**\**+3724420700

■ arne.pent@kinnisvaraekspert.ee

| 151137                 |
|------------------------|
| 4                      |
| $71.5  \text{m}^2$     |
| apartment<br>ownership |
| completed              |
| 1969                   |
| 5/5                    |
| panel                  |
| 62512:032:3150         |
|                        |

### Additional data

balconi, locked staircase, shower, kitchen furniture, central heating