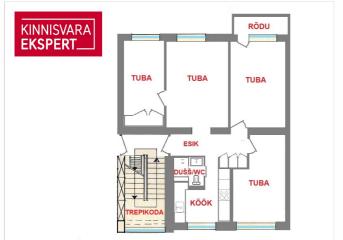

# **ARNE PENT**

0+3725293739

**\**+3724420700

■ arne.pent@kinnisvaraekspert.ee

| 151137                 |
|------------------------|
| 4                      |
| $71.5  \text{m}^2$     |
| apartment<br>ownership |
| completed              |
| 1969                   |
| 5/5                    |
| panel                  |
| 62512:032:3150         |
|                        |

### Additional data

balconi, locked staircase, shower, kitchen furniture, central heating