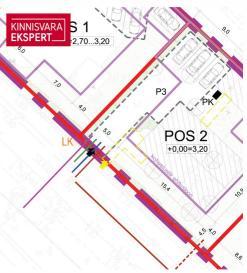

## Additional information

A vacant plot located in the Pärnu beach area villa district, with an approved detailed plan. According to the plan, the possible construction area of the plot is  $277 \, \text{m}^2$ , with a maximum building footprint of  $208 \, \text{m}^2$ , up to 2 buildings, a main building with 1 + 2 attic floors (maximum height  $11 \, \text{m}$ ), and an auxiliary building with 1 floor (maximum height  $4 \, \text{m}$ ). The main building's front facade must be located 2/3 along the mandatory building line, which is  $4.5 \, \text{m}$  from the Seedri Street side boundary of the plot. The facade of the main building must be designed with volumetric articulation that corresponds to the characteristic solutions of nearby buildings.

The designated land use of the plot is 70-100% for single-family housing and 0-30% for accommodation buildings. Specific conditions are established in the detailed plan and related heritage conservation requirements.