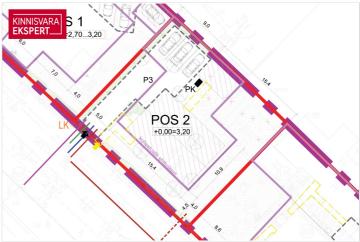

## Additional information

A vacant plot located in the Pärnu beach area villa district, with an approved detailed plan. According to the plan, the possible construction area of the plot is  $277 \, \text{m}^2$ , with a maximum building footprint of  $208 \, \text{m}^2$ , up to 2 buildings, a main building with 1 + 2 attic floors (maximum height  $11 \, \text{m}$ ), and an auxiliary building with 1 floor (maximum height  $4 \, \text{m}$ ). The main building's front facade must be located 2/3 along the mandatory building line, which is  $4.5 \, \text{m}$  from the Seedri Street side boundary of the plot. The facade of the main building must be designed with volumetric articulation that corresponds to the characteristic solutions of nearby buildings.

The designated land use of the plot is 70-100% for single-family housing and 0-30% for accommodation buildings. Specific conditions are established in the detailed plan and related heritage conservation requirements.