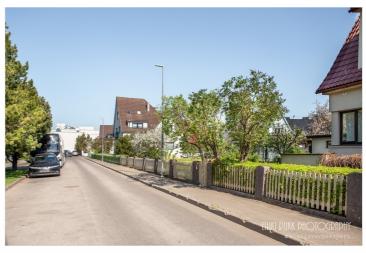

ID 151097 Plot 556 m<sup>2</sup>

Form of ownership immovable

Cadastral register number: 62401:001:3054

Price range **297 500**€

Price per m2 535.07 €

## Additional information

A vacant plot located in the Pärnu beach area villa district, with an approved detailed plan. According to the plan, the possible construction area of the plot is  $277 \, \text{m}^2$ , with a maximum building footprint of  $208 \, \text{m}^2$ , up to 2 buildings, a main building with 1 + 2 attic floors (maximum height  $11 \, \text{m}$ ), and an auxiliary building with 1 floor (maximum height  $4 \, \text{m}$ ). The main building's front facade must be located 2/3 along the mandatory building line, which is  $4.5 \, \text{m}$  from the Seedri Street side boundary of the plot. The facade of the main building must be designed with volumetric articulation that corresponds to the characteristic solutions of nearby buildings.