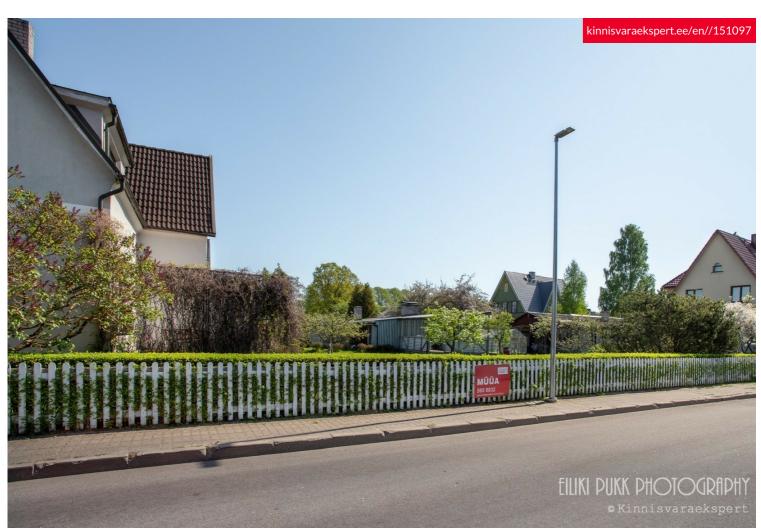

ID 151097 Plot 556 m<sup>2</sup>

Form of ownership immovable

Cadastral register number: 62401:001:3054

Price range **297 500**€

Price per m2 535.07 €

## Additional information

A vacant plot located in the Pärnu beach area villa district, with an approved detailed plan. According to the plan, the possible construction area of the plot is  $277 \, \text{m}^2$ , with a maximum building footprint of  $208 \, \text{m}^2$ , up to 2 buildings, a main building with 1 + 2 attic floors (maximum height  $11 \, \text{m}$ ), and an auxiliary building with 1 floor (maximum height  $4 \, \text{m}$ ). The main building's front facade must be located 2/3 along the mandatory building line, which is  $4.5 \, \text{m}$  from the Seedri Street side boundary of the plot. The facade of the main building must be designed with volumetric articulation that corresponds to the characteristic solutions of nearby buildings.

## Location

**♀**Pärnu maakond, Pärnu linn, Rannarajoon