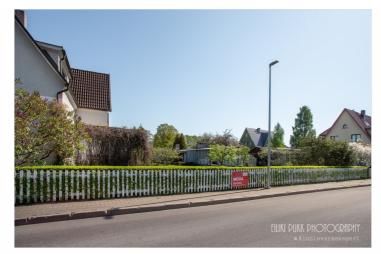

ID 151097 Plot 556 m<sup>2</sup>

Form of ownership immovable

Cadastral register number: 62401:001:3054

Price range **297 500**€

Price per m2 535.07 €

## Additional information

A vacant plot located in the Pärnu beach area villa district, with an approved detailed plan. According to the plan, the possible construction area of the plot is  $277 \, \text{m}^2$ , with a maximum building footprint of  $208 \, \text{m}^2$ , up to 2 buildings, a main building with 1 + 2 attic floors (maximum height  $11 \, \text{m}$ ), and an auxiliary building with 1 floor (maximum height  $4 \, \text{m}$ ). The main building's front facade must be located 2/3 along the mandatory building line, which is  $4.5 \, \text{m}$  from the Seedri Street side boundary of the plot. The facade of the main building must be designed with volumetric articulation that corresponds to the characteristic solutions of nearby buildings.