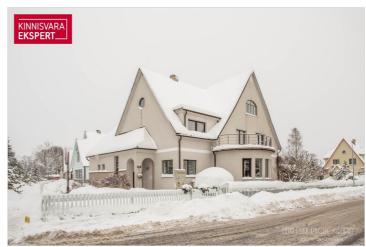

# For sale house **SEEDRI 17**

Pärnu maakond, Pärnu linn, Rannarajoon

Historic villa in the most prestigious area of the seaside!

### Additional information

Villa Marleen, originally built by engineer Hans Paas in 1938 as a family home, is situated in the best location of the Pärnu seaside district - the district of villas. Architecturally, the building is an example of Pärnu's villa architecture, the so-called pointy houses. It is a three-storey plastered stone house with a gable roof, where, characteristically to the building practices of the time, vertical logs have beer used as wall materials. The villa was used as an apartment house after the war, and in the mid-nineties the building was renovated and turned into an accommodation residence—Villa Marleen.

On the 1st floor (139 m²) of a building with a stone staircase, which is relatively rare in the architecture of Pärnu villas, there are 3 rooms (currently two accommodation rooms - one with access to the terrace, an arched lounge café), a kitchen, 2 bathrooms, a toilet and utility rooms. On the second floor of the building (108 m<sup>2</sup>) there are 6 rooms (of which 4 are used as guest rooms - one of them has access to the balcony and 2 smaller business rooms), as well as a shower room and a corridor. On the roof floor (40 m²) there are 2 bedrooms and a bathroom. Auxiliary rooms are located on the basement floor (37 m²). Today, the villa, which is open seasonally, has up to 20 accommodations, in addition, a cafe and a beauty salon are available during the summer.