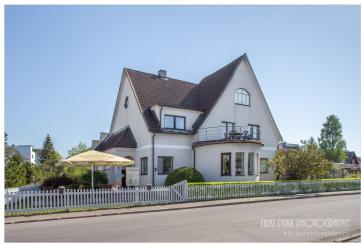

# For sale house **SEEDRI 17**

Pärnu maakond, Pärnu linn, Rannarajoon

Historic villa in the most prestigious area of the seaside!

### Additional information

Villa Marleen, originally built by engineer Hans Paas in 1938 as a family home, is situated in the best location of the Pärnu seaside district - the district of villas. Architecturally, the building is an example of Pärnu's villa architecture, the so-called pointy houses. It is a three-storey plastered stone house with a gable roof, where, characteristically to the building practices of the time, vertical logs have beer used as wall materials. The villa was used as an apartment house after the war, and in the mid-nineties the building was renovated and turned into an accommodation residence—Villa Marleen.

On the 1st floor (139 m²) of a building with a stone staircase, which is relatively rare in the architecture of Pärnu villas, there are 3 rooms (currently two accommodation rooms - one with access to the terrace, an arched lounge café), a kitchen, 2 bathrooms, a toilet and utility rooms. On the second floor of the building (108 m<sup>2</sup>) there are 6 rooms (of which 4 are used as guest rooms - one of them has access to the balcony and 2 smaller business rooms), as well as a shower room and a corridor. On the roof floor (40 m²) there are 2 bedrooms and a bathroom. Auxiliary rooms are located on the basement floor (37 m²). Today, the villa, which is open seasonally, has up to 20 accommodations, in addition, a cafe and a beauty salon are available during the summer.