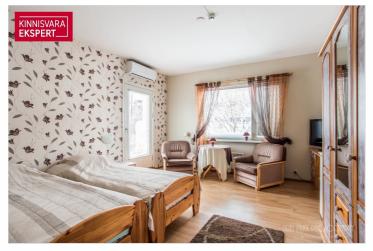

On the 1st floor (139 m²) of a building with a stone staircase, which is relatively rare in the architecture of Pärnu villas, there are 3 rooms (currently two accommodation rooms - one with access to the terrace, an arched lounge café), a kitchen, 2 bathrooms, a toilet and utility rooms. On the second floor of the building (108 m<sup>2</sup>) there are 6 rooms (of which 4 are used as guest rooms - one of them has access to the balcony and 2 smaller business rooms), as well as a shower room and a corridor. On the roof floor (40 m²) there are 2 bedrooms and a bathroom. Auxiliary rooms are located on the basement floor (37 m²). Today, the villa, which is open seasonally, has up to 20 accommodations, in addition, a cafe and a beauty salon are available during the summer.