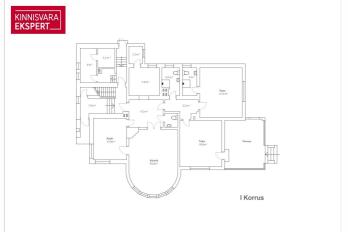

On the 1st floor (139 m²) of a building with a stone staircase, which is relatively rare in the architecture of Pärnu villas, there are 3 rooms (currently two accommodation rooms - one with access to the terrace, an arched lounge café), a kitchen, 2 bathrooms, a toilet and utility rooms. On the second floor of the building (108 m<sup>2</sup>) there are 6 rooms (of which 4 are used as guest rooms - one of them has access to the balcony and 2 smaller business rooms), as well as a shower room and a corridor. On the roof floor (40 m²) there are 2 bedrooms and a bathroom. Auxiliary rooms are located on the basement floor (37 m²). Today, the villa, which is open seasonally, has up to 20 accommodations, in addition, a cafe and a beauty salon are available during the summer.