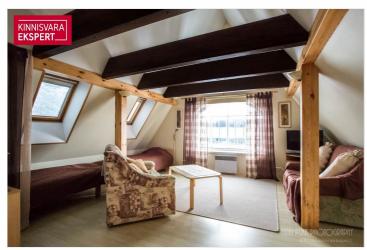

On the 1st floor (139 m²) of a building with a stone staircase, which is relatively rare in the architecture of Pärnu villas, there are 3 rooms (currently two accommodation rooms - one with access to the terrace, an arched lounge café), a kitchen, 2 bathrooms, a toilet and utility rooms. On the second floor of the building (108 m<sup>2</sup>) there are 6 rooms (of which 4 are used as guest rooms - one of them has access to the balcony and 2 smaller business rooms), as well as a shower room and a corridor. On the roof floor (40 m²) there are 2 bedrooms and a bathroom. Auxiliary rooms are located on the basement floor (37 m²). Today, the villa, which is open seasonally, has up to 20 accommodations, in addition, a cafe and a beauty salon are available during the summer.