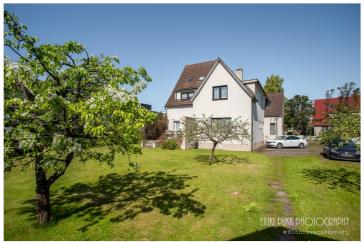

# For sale house **SEEDRI 17**

Pärnu maakond, Pärnu linn, Rannarajoon

Historic villa in the most prestigious area of the seaside!

### Additional information

Villa Marleen, originally built by engineer Hans Paas in 1938 as a family home, is situated in the best location of the Pärnu seaside district - the district of villas. Architecturally, the building is an example of Pärnu's villa architecture, the so-called pointy houses. It is a three-storey plastered stone house with a gable roof, where, characteristically to the building practices of the time, vertical logs have beer used as wall materials. The villa was used as an apartment house after the war, and in the mid-nineties the building was renovated and turned into an accommodation residence—Villa Marleen.

On the 1st floor (139 m²) of a building with a stone staircase, which is relatively rare in the architecture of Pärnu villas, there are 3 rooms (currently two accommodation rooms - one with access to the terrace, an arched lounge café), a kitchen, 2 bathrooms, a toilet and utility rooms. On the second floor of the building (108 m<sup>2</sup>) there are 6 rooms (of which 4 are used as guest rooms - one of them has access to the balcony and 2 smaller business rooms), as well as a shower room and a corridor. On the roof floor (40 m²) there are 2 bedrooms and a bathroom. Auxiliary rooms are located on the basement floor (37 m²). Today, the villa, which is open seasonally, has up to 20 accommodations, in addition, a cafe and a beauty salon are available during the summer.