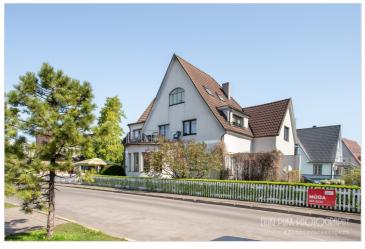

# For sale house **SEEDRI 17**

Pärnu maakond, Pärnu linn, Rannarajoon

Historic villa in the most prestigious area of the seaside!

### Additional information

Villa Marleen, originally built by engineer Hans Paas in 1938 as a family home, is situated in the best location of the Pärnu seaside district - the district of villas. Architecturally, the building is an example of Pärnu's villa architecture, the so-called pointy houses. It is a three-storey plastered stone house with a gable roof, where, characteristically to the building practices of the time, vertical logs have beer used as wall materials. The villa was used as an apartment house after the war, and in the mid-nineties the building was renovated and turned into an accommodation residence—Villa Marleen.