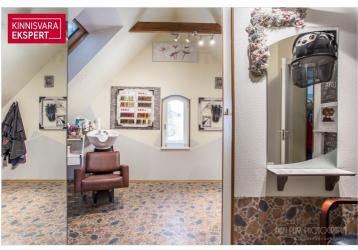

On the 1st floor (139 m²) of a building with a stone staircase, which is relatively rare in the architecture of Pärnu villas, there are 3 rooms (currently two accommodation rooms - one with access to the terrace, an arched lounge café), a kitchen, 2 bathrooms, a toilet and utility rooms. On the second floor of the building (108 m<sup>2</sup>) there are 6 rooms (of which 4 are used as guest rooms - one of them has access to the balcony and 2 smaller business rooms), as well as a shower room and a corridor. On the roof floor (40 m²) there are 2 bedrooms and a bathroom. Auxiliary rooms are located on the basement floor (37 m²). Today, the villa, which is open seasonally, has up to 20 accommodations, in addition, a cafe and a beauty salon are available during the summer.