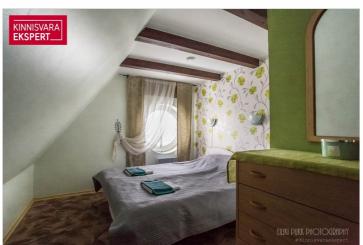

On the 1st floor (139 m²) of a building with a stone staircase, which is relatively rare in the architecture of Pärnu villas, there are 3 rooms (currently two accommodation rooms - one with access to the terrace, an arched lounge café), a kitchen, 2 bathrooms, a toilet and utility rooms. On the second floor of the building (108 m<sup>2</sup>) there are 6 rooms (of which 4 are used as guest rooms - one of them has access to the balcony and 2 smaller business rooms), as well as a shower room and a corridor. On the roof floor (40 m²) there are 2 bedrooms and a bathroom. Auxiliary rooms are located on the basement floor (37 m²). Today, the villa, which is open seasonally, has up to 20 accommodations, in addition, a cafe and a beauty salon are available during the summer.