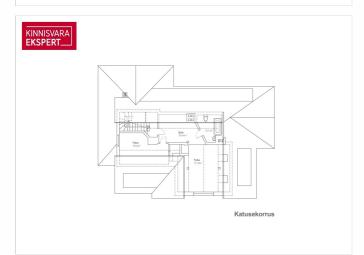

On the 1st floor (139 m²) of a building with a stone staircase, which is relatively rare in the architecture of Pärnu villas, there are 3 rooms (currently two accommodation rooms - one with access to the terrace, an arched lounge café), a kitchen, 2 bathrooms, a toilet and utility rooms. On the second floor of the building (108 m<sup>2</sup>) there are 6 rooms (of which 4 are used as guest rooms - one of them has access to the balcony and 2 smaller business rooms), as well as a shower room and a corridor. On the roof floor (40 m²) there are 2 bedrooms and a bathroom. Auxiliary rooms are located on the basement floor (37 m²). Today, the villa, which is open seasonally, has up to 20 accommodations, in addition, a cafe and a beauty salon are available during the summer.