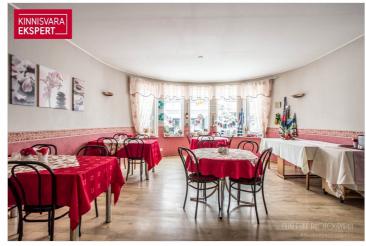

On the 1st floor (139 m²) of a building with a stone staircase, which is relatively rare in the architecture of Pärnu villas, there are 3 rooms (currently two accommodation rooms - one with access to the terrace, an arched lounge café), a kitchen, 2 bathrooms, a toilet and utility rooms. On the second floor of the building (108 m<sup>2</sup>) there are 6 rooms (of which 4 are used as guest rooms - one of them has access to the balcony and 2 smaller business rooms), as well as a shower room and a corridor. On the roof floor (40 m²) there are 2 bedrooms and a bathroom. Auxiliary rooms are located on the basement floor (37 m²). Today, the villa, which is open seasonally, has up to 20 accommodations, in addition, a cafe and a beauty salon are available during the summer.