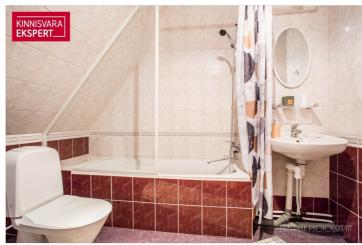

On the 1st floor (139 m²) of a building with a stone staircase, which is relatively rare in the architecture of Pärnu villas, there are 3 rooms (currently two accommodation rooms - one with access to the terrace, an arched lounge café), a kitchen, 2 bathrooms, a toilet and utility rooms. On the second floor of the building (108 m<sup>2</sup>) there are 6 rooms (of which 4 are used as guest rooms - one of them has access to the balcony and 2 smaller business rooms), as well as a shower room and a corridor. On the roof floor (40 m²) there are 2 bedrooms and a bathroom. Auxiliary rooms are located on the basement floor (37 m²). Today, the villa, which is open seasonally, has up to 20 accommodations, in addition, a cafe and a beauty salon are available during the summer.