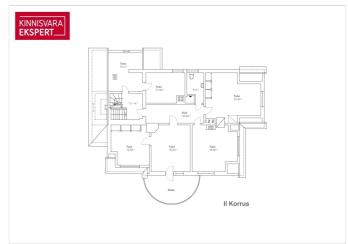

On the 1st floor (139 m²) of a building with a stone staircase, which is relatively rare in the architecture of Pärnu villas, there are 3 rooms (currently two accommodation rooms - one with access to the terrace, an arched lounge café), a kitchen, 2 bathrooms, a toilet and utility rooms. On the second floor of the building (108 m<sup>2</sup>) there are 6 rooms (of which 4 are used as guest rooms - one of them has access to the balcony and 2 smaller business rooms), as well as a shower room and a corridor. On the roof floor (40 m²) there are 2 bedrooms and a bathroom. Auxiliary rooms are located on the basement floor (37 m²). Today, the villa, which is open seasonally, has up to 20 accommodations, in addition, a cafe and a beauty salon are available during the summer.