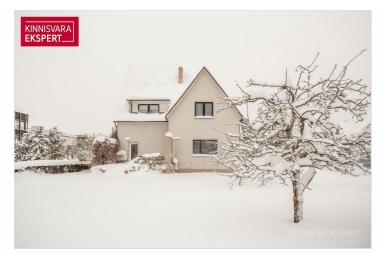

# For sale house **SEEDRI 17**

Pärnu maakond, Pärnu linn, Rannarajoon

Historic villa in the most prestigious area of the seaside!

### Additional information

Villa Marleen, originally built by engineer Hans Paas in 1938 as a family home, is situated in the best location of the Pärnu seaside district - the district of villas. Architecturally, the building is an example of Pärnu's villa architecture, the so-called pointy houses. It is a three-storey plastered stone house with a gable roof, where, characteristically to the building practices of the time, vertical logs have beer used as wall materials. The villa was used as an apartment house after the war, and in the mid-nineties the building was renovated and turned into an accommodation residence—Villa Marleen.