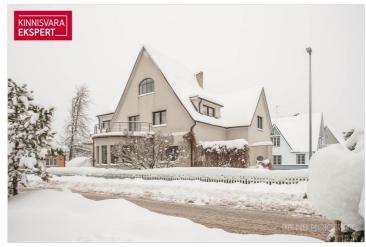

# For sale house **SEEDRI 17**

Pärnu maakond, Pärnu linn, Rannarajoon

Historic villa in the most prestigious area of the seaside!

### Additional information

Villa Marleen, originally built by engineer Hans Paas in 1938 as a family home, is situated in the best location of the Pärnu seaside district - the district of villas. Architecturally, the building is an example of Pärnu's villa architecture, the so-called pointy houses. It is a three-storey plastered stone house with a gable roof, where, characteristically to the building practices of the time, vertical logs have beer used as wall materials. The villa was used as an apartment house after the war, and in the mid-nineties the building was renovated and turned into an accommodation residence—Villa Marleen.