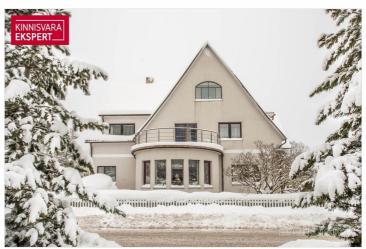

# For sale house **SEEDRI 17**

Pärnu maakond, Pärnu linn, Rannarajoon

Historic villa in the most prestigious area of the seaside!

### Additional information

Villa Marleen, originally built by engineer Hans Paas in 1938 as a family home, is situated in the best location of the Pärnu seaside district - the district of villas. Architecturally, the building is an example of Pärnu's villa architecture, the so-called pointy houses. It is a three-storey plastered stone house with a gable roof, where, characteristically to the building practices of the time, vertical logs have beer used as wall materials. The villa was used as an apartment house after the war, and in the mid-nineties the building was renovated and turned into an accommodation residence—Villa Marleen.

On the 1st floor (139 m²) of a building with a stone staircase, which is relatively rare in the architecture of Pärnu villas, there are 3 rooms (currently two accommodation rooms - one with access to the terrace, an arched lounge café), a kitchen, 2 bathrooms, a toilet and utility rooms. On the second floor of the building (108 m<sup>2</sup>) there are 6 rooms (of which 4 are used as guest rooms - one of them has access to the balcony and 2 smaller business rooms), as well as a shower room and a corridor. On the roof floor (40 m²) there are 2 bedrooms and a bathroom. Auxiliary rooms are located on the basement floor (37 m²). Today, the villa, which is open seasonally, has up to 20 accommodations, in addition, a cafe and a beauty salon are available during the summer.