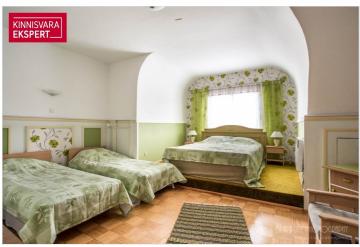

On the 1st floor (139 m²) of a building with a stone staircase, which is relatively rare in the architecture of Pärnu villas, there are 3 rooms (currently two accommodation rooms - one with access to the terrace, an arched lounge café), a kitchen, 2 bathrooms, a toilet and utility rooms. On the second floor of the building (108 m<sup>2</sup>) there are 6 rooms (of which 4 are used as guest rooms - one of them has access to the balcony and 2 smaller business rooms), as well as a shower room and a corridor. On the roof floor (40 m²) there are 2 bedrooms and a bathroom. Auxiliary rooms are located on the basement floor (37 m²). Today, the villa, which is open seasonally, has up to 20 accommodations, in addition, a cafe and a beauty salon are available during the summer.