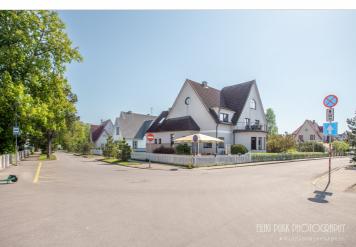

# For sale house **SEEDRI 17**

Pärnu maakond, Pärnu linn, Rannarajoon

Historic villa in the most prestigious area of the seaside!

### Additional information

Villa Marleen, originally built by engineer Hans Paas in 1938 as a family home, is situated in the best location of the Pärnu seaside district - the district of villas. Architecturally, the building is an example of Pärnu's villa architecture, the so-called pointy houses. It is a three-storey plastered stone house with a gable roof, where, characteristically to the building practices of the time, vertical logs have beer used as wall materials. The villa was used as an apartment house after the war, and in the mid-nineties the building was renovated and turned into an accommodation residence—Villa Marleen.

## Location

Pärnu maakond, Pärnu linn, Rannarajoon