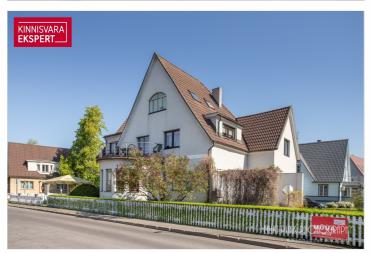

# For sale house **SEEDRI 17**

Pärnu maakond, Pärnu linn, Rannarajoon

Historic villa in the most prestigious area of the seaside!

### Additional information

Villa Marleen, originally built by engineer Hans Paas in 1938 as a family home, is situated in the best location of the Pärnu seaside district - the district of villas. Architecturally, the building is an example of Pärnu's villa architecture, the so-called pointy houses. It is a three-storey plastered stone house with a gable roof, where, characteristically to the building practices of the time, vertical logs have beer used as wall materials. The villa was used as an apartment house after the war, and in the mid-nineties the building was renovated and turned into an accommodation residence—Villa Marleen.

On the 1st floor (139 m²) of a building with a stone staircase, which is relatively rare in the architecture of Pärnu villas, there are 3 rooms (currently two accommodation rooms - one with access to the terrace, an arched lounge café), a kitchen, 2 bathrooms, a toilet and utility rooms. On the second floor of the building (108 m<sup>2</sup>) there are 6 rooms (of which 4 are used as guest rooms - one of them has access to the balcony and 2 smaller business rooms), as well as a shower room and a corridor. On the roof floor (40 m²) there are 2 bedrooms and a bathroom. Auxiliary rooms are located on the basement floor (37 m²). Today, the villa, which is open seasonally, has up to 20 accommodations, in addition, a cafe and a beauty salon are available during the summer.