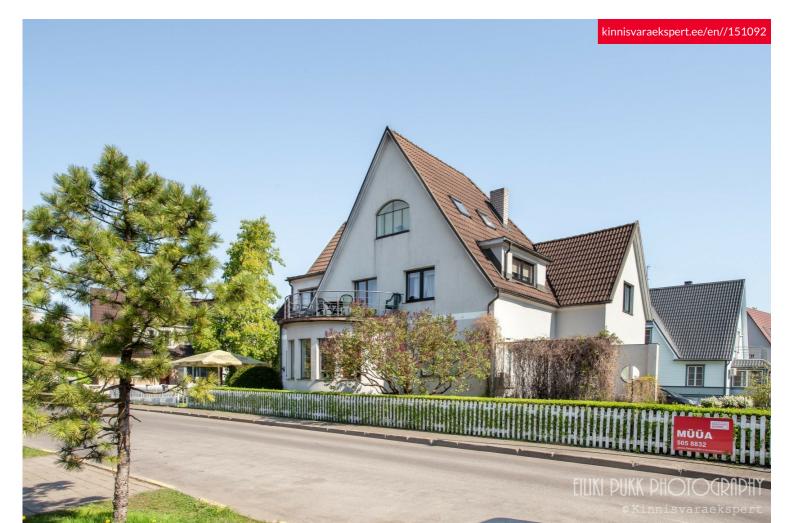

# For sale house **SEEDRI 17**

Pärnu maakond, Pärnu linn, Rannarajoon

Historic villa in the most prestigious area of the seaside!

### Additional information

Villa Marleen, originally built by engineer Hans Paas in 1938 as a family home, is situated in the best location of the Pärnu seaside district - the district of villas. Architecturally, the building is an example of Pärnu's villa architecture, the so-called pointy houses. It is a three-storey plastered stone house with a gable roof, where, characteristically to the building practices of the time, vertical logs have beer used as wall materials. The villa was used as an apartment house after the war, and in the mid-nineties the building was renovated and turned into an accommodation residence—Villa Marleen.

On the 1st floor (139 m²) of a building with a stone staircase, which is relatively rare in the architecture of Pärnu villas, there are 3 rooms (currently two accommodation rooms - one with access to the terrace, an arched lounge café), a kitchen, 2 bathrooms, a toilet and utility rooms. On the second floor of the building (108 m<sup>2</sup>) there are 6 rooms (of which 4 are used as guest rooms - one of them has access to the balcony and 2 smaller business rooms), as well as a shower room and a corridor. On the roof floor (40 m²) there are 2 bedrooms and a bathroom. Auxiliary rooms are located on the basement floor (37 m²). Today, the villa, which is open seasonally, has up to 20 accommodations, in addition, a cafe and a beauty salon are available during the summer.