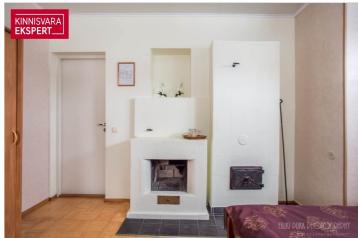

On the 1st floor (139 m²) of a building with a stone staircase, which is relatively rare in the architecture of Pärnu villas, there are 3 rooms (currently two accommodation rooms - one with access to the terrace, an arched lounge café), a kitchen, 2 bathrooms, a toilet and utility rooms. On the second floor of the building (108 m<sup>2</sup>) there are 6 rooms (of which 4 are used as guest rooms - one of them has access to the balcony and 2 smaller business rooms), as well as a shower room and a corridor. On the roof floor (40 m²) there are 2 bedrooms and a bathroom. Auxiliary rooms are located on the basement floor (37 m²). Today, the villa, which is open seasonally, has up to 20 accommodations, in addition, a cafe and a beauty salon are available during the summer.

### Additional data

õhksoojuspump, balconi, basement, bath, boiler, electricity, fireplace, furniture change possibility, industrual electricity, parquet, kivikatus, shower, water, closed courtyard, high ceilings, central water, electric stove, combined heating