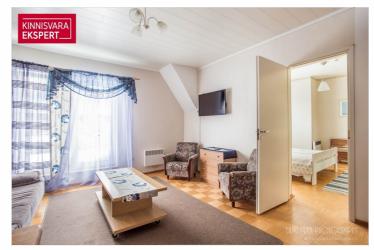

On the 1st floor (139 m²) of a building with a stone staircase, which is relatively rare in the architecture of Pärnu villas, there are 3 rooms (currently two accommodation rooms - one with access to the terrace, an arched lounge café), a kitchen, 2 bathrooms, a toilet and utility rooms. On the second floor of the building (108 m<sup>2</sup>) there are 6 rooms (of which 4 are used as guest rooms - one of them has access to the balcony and 2 smaller business rooms), as well as a shower room and a corridor. On the roof floor (40 m²) there are 2 bedrooms and a bathroom. Auxiliary rooms are located on the basement floor (37 m²). Today, the villa, which is open seasonally, has up to 20 accommodations, in addition, a cafe and a beauty salon are available during the summer.