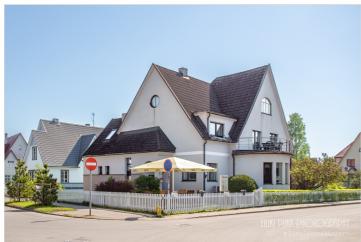

# For sale house **SEEDRI 17**

Pärnu maakond, Pärnu linn, Rannarajoon

Historic villa in the most prestigious area of the seaside!

### Additional information

Villa Marleen, originally built by engineer Hans Paas in 1938 as a family home, is situated in the best location of the Pärnu seaside district - the district of villas. Architecturally, the building is an example of Pärnu's villa architecture, the so-called pointy houses. It is a three-storey plastered stone house with a gable roof, where, characteristically to the building practices of the time, vertical logs have beer used as wall materials. The villa was used as an apartment house after the war, and in the mid-nineties the building was renovated and turned into an accommodation residence—Villa Marleen.

On the 1st floor (139 m²) of a building with a stone staircase, which is relatively rare in the architecture of Pärnu villas, there are 3 rooms (currently two accommodation rooms - one with access to the terrace, an arched lounge café), a kitchen, 2 bathrooms, a toilet and utility rooms. On the second floor of the building (108 m<sup>2</sup>) there are 6 rooms (of which 4 are used as guest rooms - one of them has access to the balcony and 2 smaller business rooms), as well as a shower room and a corridor. On the roof floor (40 m²) there are 2 bedrooms and a bathroom. Auxiliary rooms are located on the basement floor (37 m²). Today, the villa, which is open seasonally, has up to 20 accommodations, in addition, a cafe and a beauty salon are available during the summer.