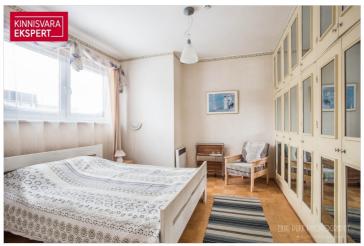

On the 1st floor (139 m²) of a building with a stone staircase, which is relatively rare in the architecture of Pärnu villas, there are 3 rooms (currently two accommodation rooms - one with access to the terrace, an arched lounge café), a kitchen, 2 bathrooms, a toilet and utility rooms. On the second floor of the building (108 m<sup>2</sup>) there are 6 rooms (of which 4 are used as guest rooms - one of them has access to the balcony and 2 smaller business rooms), as well as a shower room and a corridor. On the roof floor (40 m²) there are 2 bedrooms and a bathroom. Auxiliary rooms are located on the basement floor (37 m²). Today, the villa, which is open seasonally, has up to 20 accommodations, in addition, a cafe and a beauty salon are available during the summer.