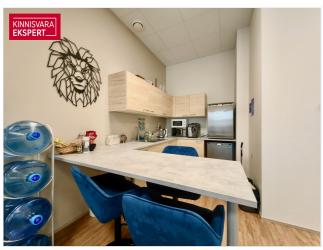

#### **COMMERCIAL PREMISES**

The commercial premises are located on the second floor of the building and have a total area of 101.¢ m2. The floor plan is attached to the gallery. The commercial premises consist of a large open office area, one meeting room/office, an open kitchen and a toilet. In the corridor, directly next to the premises, there is also a shared toilet with a shower.