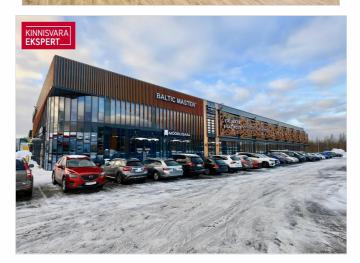

#### LOCATION

Tähesaju City is already a well-established business district in the Lasnamäe district, where a large number of commercial and business companies operate. The area is also supported by local sports centers, such as Tondiraba Jäähall, 24/7 Fitness, etc.

In addition, the area is already home to Bauhaus, Motonet, Ramirent, Motorcenter, Magaziin, Prisma, Selver and a Lidl supermarket. There are also Home4You, Elke Auto and Hortese Garden Center. The Tähesaju area is 7 km from the city center and has good public transport connections (buses no. 51, 7, 13, 31, 49, 54, 58, 67, 68).