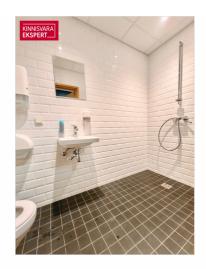

#### **COMMERCIAL PREMISES**

The commercial premises are located on the second floor of the building and have a total area of 101.¢ m2. The floor plan is attached to the gallery. The commercial premises consist of a large open office area, one meeting room/office, an open kitchen and a toilet. In the corridor, directly next to the premises, there is also a shared toilet with a shower.