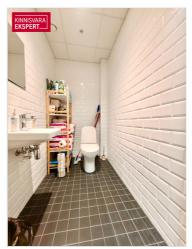

#### **COMMERCIAL PREMISES**

The commercial premises are located on the second floor of the building and have a total area of 101.¢ m2. The floor plan is attached to the gallery. The commercial premises consist of a large open office area, one meeting room/office, an open kitchen and a toilet. In the corridor, directly next to the premises, there is also a shared toilet with a shower.