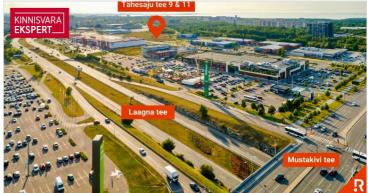

#### LOCATION

Tähesaju City is already a well-established business district in the Lasnamäe district, where a large number of commercial and business companies operate. The area is also supported by local sports centers, such as Tondiraba Jäähall, 24/7 Fitness, etc.

In addition, the area is already home to Bauhaus, Motonet, Ramirent, Motorcenter, Magaziin, Prisma, Selver and a Lidl supermarket. There are also Home4You, Elke Auto and Hortese Garden Center. The Tähesaju area is 7 km from the city center and has good public transport connections (buses no. 51, 7, 13, 31, 49, 54, 58, 67, 68).

# Location

♥Harju maakond, Tallinn, Lasnamäe linnaosa