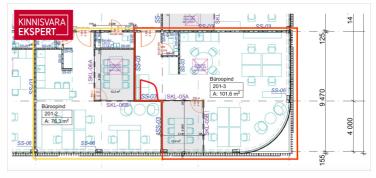

#### **COMMERCIAL PREMISES**

The commercial premises are located on the second floor of the building and have a total area of 101.¢ m2. The floor plan is attached to the gallery. The commercial premises consist of a large open office area, one meeting room/office, an open kitchen and a toilet. In the corridor, directly next to the premises, there is also a shared toilet with a shower.

NB! Possibility to combine the adjacent 76.3 m2 office premises with this office, and thus the total area of the office would be 177.9 m2.

Room-based central heating, cooling and ventilation control.

VAT and ancillary costs are added to the rental price (in summer approx. 1.37 €/m2 + VAT, in winter approx. 3.4 €/m2 + VAT). The price already includes electricity and water costs for the current tenant.