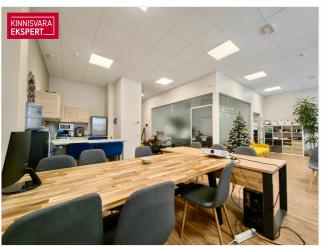

#### **COMMERCIAL PREMISES**

The commercial premises are located on the second floor of the building and have a total area of 101.¢ m2. The floor plan is attached to the gallery. The commercial premises consist of a large open office area, one meeting room/office, an open kitchen and a toilet. In the corridor, directly next to the premises, there is also a shared toilet with a shower.