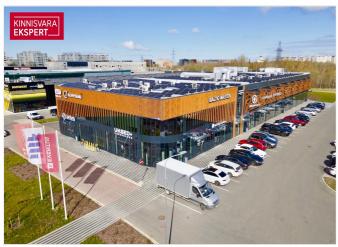

#### LOCATION

Tähesaju City is already a well-established business district in the Lasnamäe district, where a large number of commercial and business companies operate. The area is also supported by local sports centers, such as Tondiraba Jäähall, 24/7 Fitness, etc.

In addition, the area is already home to Bauhaus, Motonet, Ramirent, Motorcenter, Magaziin, Prisma, Selver and a Lidl supermarket. There are also Home4You, Elke Auto and Hortese Garden Center. The Tähesaju area is 7 km from the city center and has good public transport connections (buses no. 51, 7, 13, 31, 49, 54, 58, 67, 68).

The Tähesaju City concept combines modern space solutions for retail, office and warehouse spaces.

The offer is free of commission for you!

Are you interested? Please contact us and we will take a look!