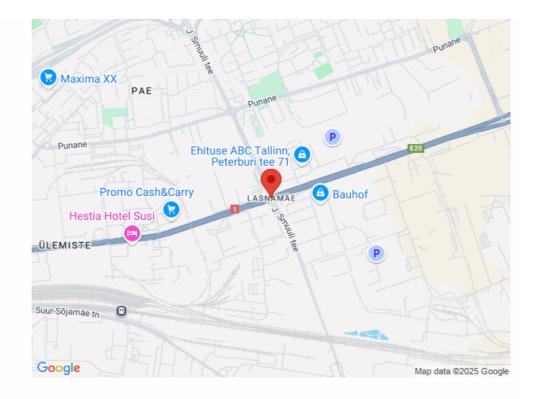

#### LOCATION

Tähesaju City is already a well-established business district in the Lasnamäe district, where a large number of commercial and business companies operate. The area is also supported by local sports centers, such as Tondiraba Jäähall, 24/7 Fitness, etc.

In addition, the area is already home to Bauhaus, Motonet, Ramirent, Motorcenter, Magaziin, Prisma, Selver and a Lidl supermarket. There are also Home4You, Elke Auto and Hortese Garden Center. The Tähesaju area is 7 km from the city center and has good public transport connections (buses no. 51, 7, 13, 31, 49, 54, 58, 67, 68).

# Location

♥Harju maakond, Tallinn, Lasnamäe linnaosa