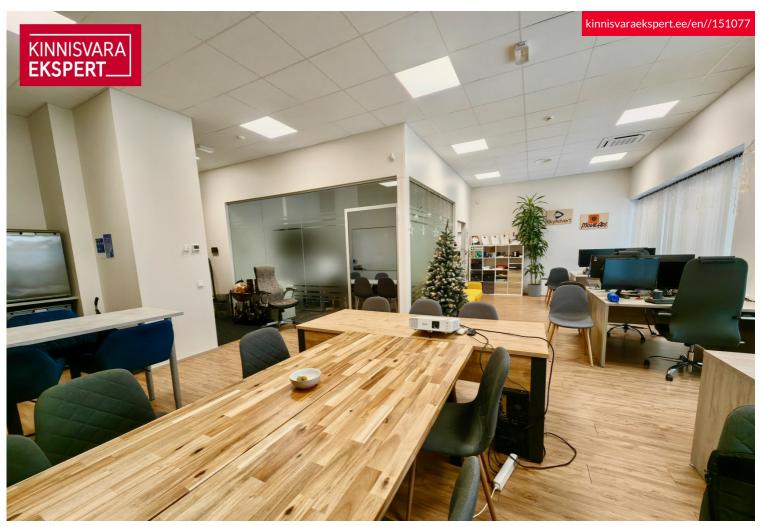

#### **COMMERCIAL PREMISES**

The commercial premises are located on the second floor of the building and have a total area of 101.¢ m2. The floor plan is attached to the gallery. The commercial premises consist of a large open office area, one meeting room/office, an open kitchen and a toilet. In the corridor, directly next to the premises, there is also a shared toilet with a shower.

### Additional data

alarm, air conditioner, electricity, elevator, furniture change possibility, internet, kitchen, meeting room, shower, water, kitchen furniture, video cameras, open kitchen, central water, city transport, shop window, central heating