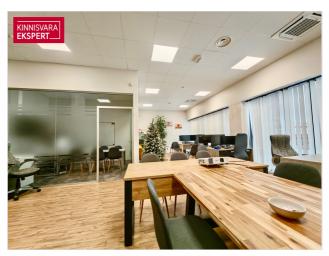

#### **COMMERCIAL PREMISES**

The commercial premises are located on the second floor of the building and have a total area of 101.¢ m2. The floor plan is attached to the gallery. The commercial premises consist of a large open office area, one meeting room/office, an open kitchen and a toilet. In the corridor, directly next to the premises, there is also a shared toilet with a shower.