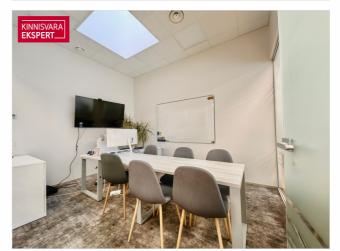

#### **COMMERCIAL PREMISES**

The commercial premises are located on the second floor of the building and have a total area of 101.¢ m2. The floor plan is attached to the gallery. The commercial premises consist of a large open office area, one meeting room/office, an open kitchen and a toilet. In the corridor, directly next to the premises, there is also a shared toilet with a shower.