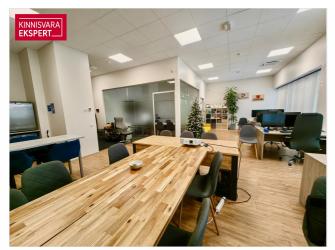

#### **COMMERCIAL PREMISES**

The commercial premises are located on the second floor of the building and have a total area of 101.¢ m2. The floor plan is attached to the gallery. The commercial premises consist of a large open office area, one meeting room/office, an open kitchen and a toilet. In the corridor, directly next to the premises, there is also a shared toilet with a shower.