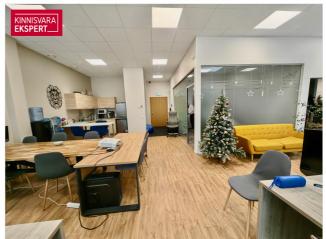

#### **COMMERCIAL PREMISES**

The commercial premises are located on the second floor of the building and have a total area of 101.¢ m2. The floor plan is attached to the gallery. The commercial premises consist of a large open office area, one meeting room/office, an open kitchen and a toilet. In the corridor, directly next to the premises, there is also a shared toilet with a shower.