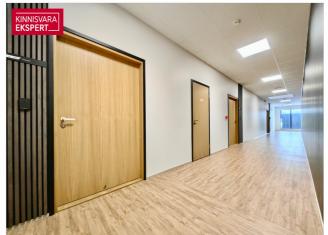

#### **COMMERCIAL PREMISES**

The commercial premises are located on the second floor of the building and have a total area of 101.¢ m2. The floor plan is attached to the gallery. The commercial premises consist of a large open office area, one meeting room/office, an open kitchen and a toilet. In the corridor, directly next to the premises, there is also a shared toilet with a shower.