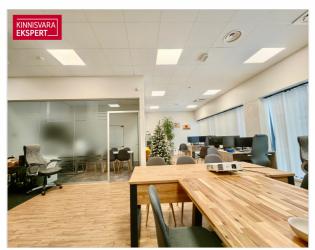

#### **COMMERCIAL PREMISES**

The commercial premises are located on the second floor of the building and have a total area of 101.¢ m2. The floor plan is attached to the gallery. The commercial premises consist of a large open office area, one meeting room/office, an open kitchen and a toilet. In the corridor, directly next to the premises, there is also a shared toilet with a shower.