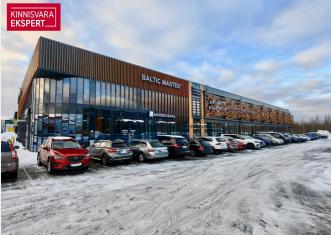

# Rent bureau TÄHESAJU TEE 9

📍 Harju maakond, Tallinn, Lasnamäe linnaosa

BEST PRICE IN THE AREA! A-ENERGY CLASS BUILDING!

#### LOCATION

Tähesaju City is already a well-established business district in the Lasnamäe district, where a large number of commercial and business companies operate. The area is also supported by local sports centers, such as Tondiraba Jäähall, 24/7 Fitness, etc.

In addition, the area is already home to Bauhaus, Motonet, Ramirent, Motorcenter, Magaziin, Prisma, Selver and a Lidl supermarket. There are also Home4You, Elke Auto and Hortese Garden Center. The Tähesaju area is 7 km from the city center and has good public transport connections (buses no. 51, 7, 13, 31, 49, 54, 58, 67, 68).

The Tähesaju City concept combines modern space solutions for retail, office and warehouse spaces.

The offer is free of commission for you!

Are you interested? Please contact us and we will take a look!