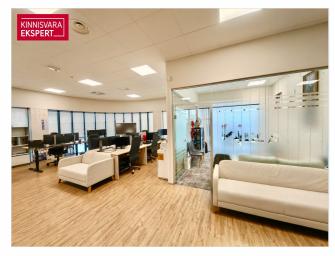

#### COMMERCIAL PREMISES

The commercial premises is located on the second floor of the building and its total area is 76.3 m2. The floor plan is attached to the gallery. The commercial premises consists of a large open office area, one meeting room/office and a toilet. The premises has a kitchen ready for use (open kitchen). In the corridor, directly next to the premises, there is also a shared toilet with a shower for the floor.