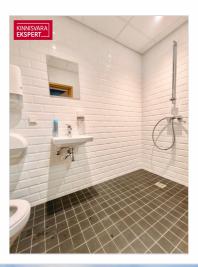

#### COMMERCIAL PREMISES

The commercial premises is located on the second floor of the building and its total area is 76.3 m2. The floor plan is attached to the gallery. The commercial premises consists of a large open office area, one meeting room/office and a toilet. The premises has a kitchen ready for use (open kitchen). In the corridor, directly next to the premises, there is also a shared toilet with a shower for the floor.

## Additional data

alarm, air conditioner, electricity, elevator, furniture change possibility, internet, meeting room, shower, water, video cameras, central water, city transport, shop window, central heating