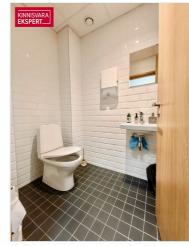

#### COMMERCIAL PREMISES

The commercial premises is located on the second floor of the building and its total area is 76.3 m2. The floor plan is attached to the gallery. The commercial premises consists of a large open office area, one meeting room/office and a toilet. The premises has a kitchen ready for use (open kitchen). In the corridor, directly next to the premises, there is also a shared toilet with a shower for the floor.