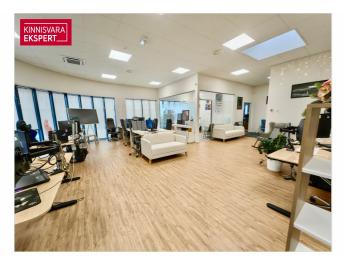

#### COMMERCIAL PREMISES

The commercial premises is located on the second floor of the building and its total area is 76.3 m2. The floor plan is attached to the gallery. The commercial premises consists of a large open office area, one meeting room/office and a toilet. The premises has a kitchen ready for use (open kitchen). In the corridor, directly next to the premises, there is also a shared toilet with a shower for the floor.