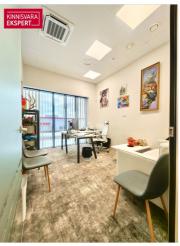

#### COMMERCIAL PREMISES

The commercial premises is located on the second floor of the building and its total area is 76.3 m2. The floor plan is attached to the gallery. The commercial premises consists of a large open office area, one meeting room/office and a toilet. The premises has a kitchen ready for use (open kitchen). In the corridor, directly next to the premises, there is also a shared toilet with a shower for the floor.