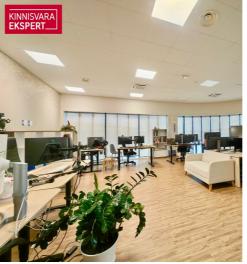

#### COMMERCIAL PREMISES

The commercial premises is located on the second floor of the building and its total area is 76.3 m2. The floor plan is attached to the gallery. The commercial premises consists of a large open office area, one meeting room/office and a toilet. The premises has a kitchen ready for use (open kitchen). In the corridor, directly next to the premises, there is also a shared toilet with a shower for the floor.

## Additional data

alarm, air conditioner, electricity, elevator, furniture change possibility, internet, meeting room, shower, water, video cameras, central water, city transport, shop window, central heating