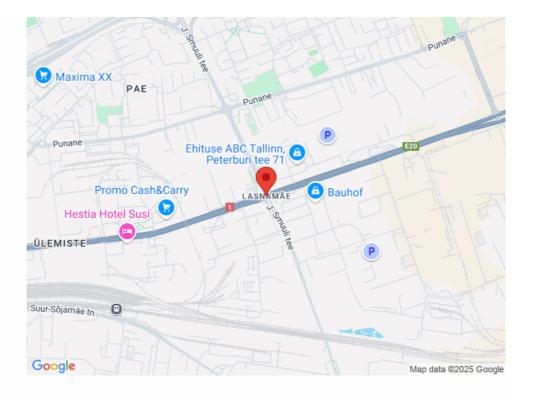

#### LOCATION

Tähesaju City is already a well-established business district in the Lasnamäe district, where a large number of commercial and business companies operate. The area is also supported by local sports centers, such as Tondiraba Jäähall, 24/7 Fitness, etc.

In addition, the area is already home to Bauhaus, Motonet, Ramirent, Motorcenter, Magaziin, Prisma, Selver and a Lidl supermarket. There are also Home4You, Elke Auto and Hortese Garden Center. The Tähesaju area is 7 km from the city center and has good public transport connections (buses no. 51, 7, 13, 31, 49, 54, 58, 67, 68).

# Location

QHarju maakond, Tallinn, Lasnamäe linnaosa