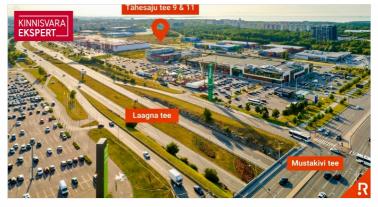

#### LOCATION

Tähesaju City is already a well-established business district in the Lasnamäe district, where a large number of commercial and business companies operate. The area is also supported by local sports centers, such as Tondiraba Jäähall, 24/7 Fitness, etc.

In addition, the area is already home to Bauhaus, Motonet, Ramirent, Motorcenter, Magaziin, Prisma, Selver and a Lidl supermarket. There are also Home4You, Elke Auto and Hortese Garden Center. The Tähesaju area is 7 km from the city center and has good public transport connections (buses no. 51, 7, 13, 31, 49, 54, 58, 67, 68).

# Location

QHarju maakond, Tallinn, Lasnamäe linnaosa