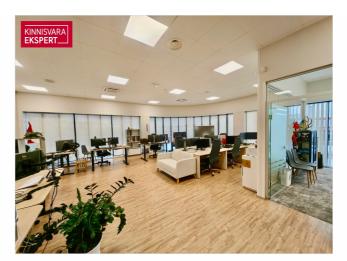

#### COMMERCIAL PREMISES

The commercial premises is located on the second floor of the building and its total area is 76.3 m2. The floor plan is attached to the gallery. The commercial premises consists of a large open office area, one meeting room/office and a toilet. The premises has a kitchen ready for use (open kitchen). In the corridor, directly next to the premises, there is also a shared toilet with a shower for the floor.