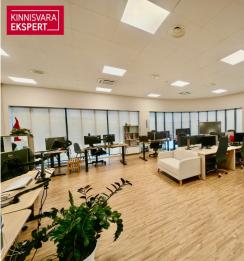

#### COMMERCIAL PREMISES

The commercial premises is located on the second floor of the building and its total area is 76.3 m2. The floor plan is attached to the gallery. The commercial premises consists of a large open office area, one meeting room/office and a toilet. The premises has a kitchen ready for use (open kitchen). In the corridor, directly next to the premises, there is also a shared toilet with a shower for the floor.

## Additional data

alarm, air conditioner, electricity, elevator, furniture change possibility, internet, meeting room, shower, water, video cameras, central water, city transport, shop window, central heating