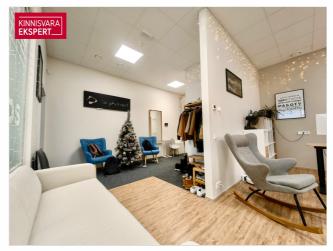

#### COMMERCIAL PREMISES

The commercial premises is located on the second floor of the building and its total area is 76.3 m2. The floor plan is attached to the gallery. The commercial premises consists of a large open office area, one meeting room/office and a toilet. The premises has a kitchen ready for use (open kitchen). In the corridor, directly next to the premises, there is also a shared toilet with a shower for the floor.