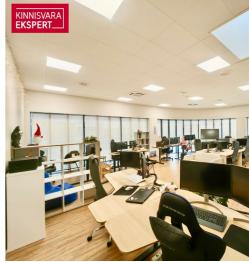

#### COMMERCIAL PREMISES

The commercial premises is located on the second floor of the building and its total area is 76.3 m2. The floor plan is attached to the gallery. The commercial premises consists of a large open office area, one meeting room/office and a toilet. The premises has a kitchen ready for use (open kitchen). In the corridor, directly next to the premises, there is also a shared toilet with a shower for the floor.

## Additional data

alarm, air conditioner, electricity, elevator, furniture change possibility, internet, meeting room, shower, water, video cameras, central water, city transport, shop window, central heating