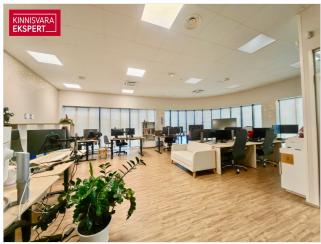

#### COMMERCIAL PREMISES

The commercial premises is located on the second floor of the building and its total area is 76.3 m2. The floor plan is attached to the gallery. The commercial premises consists of a large open office area, one meeting room/office and a toilet. The premises has a kitchen ready for use (open kitchen). In the corridor, directly next to the premises, there is also a shared toilet with a shower for the floor.