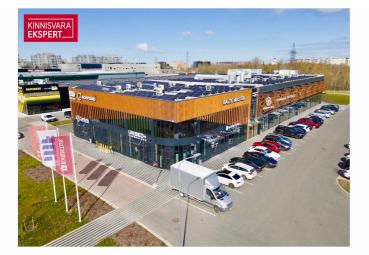

# Rent bureau TÄHESAJU TEE 9

📍 Harju maakond, Tallinn, Lasnamäe linnaosa

BEST PRICE IN THE AREA! A-ENERGY CLASS BUILDING!

#### COMMERCIAL PREMISES

The commercial premises is located on the second floor of the building and its total area is 76.3 m2. The floor plan is attached to the gallery. The commercial premises consists of a large open office area, one meeting room/office and a toilet. The premises has a kitchen ready for use (open kitchen). In the corridor, directly next to the premises, there is also a shared toilet with a shower for the floor.

#### PARKING

There is a large parking lot in front of the building, where tenants have free parking and guests have 3 hours of free parking.