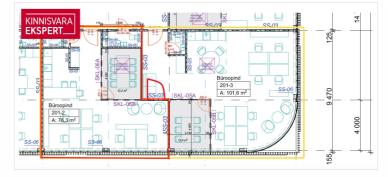

#### COMMERCIAL PREMISES

The commercial premises is located on the second floor of the building and its total area is 76.3 m2. The floor plan is attached to the gallery. The commercial premises consists of a large open office area, one meeting room/office and a toilet. The premises has a kitchen ready for use (open kitchen). In the corridor, directly next to the premises, there is also a shared toilet with a shower for the floor.

NB! Possibility to combine the adjacent 101.6 m2 office premises with this office, and thus the total area of the office would be 177.9 m2.

 $Room\mbox{-based central heating, cooling and ventilation regulation.}$ 