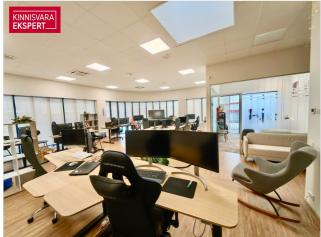

#### COMMERCIAL PREMISES

The commercial premises is located on the second floor of the building and its total area is 76.3 m2. The floor plan is attached to the gallery. The commercial premises consists of a large open office area, one meeting room/office and a toilet. The premises has a kitchen ready for use (open kitchen). In the corridor, directly next to the premises, there is also a shared toilet with a shower for the floor.