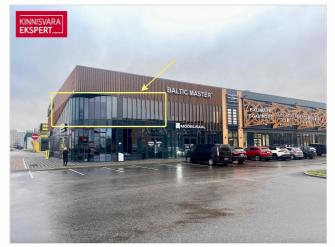

# Rent bureau TÄHESAJU TEE 9

📍 Harju maakond, Tallinn, Lasnamäe linnaosa

BEST PRICE IN THE AREA! A-ENERGY CLASS BUILDING!

#### COMMERCIAL PREMISES

The commercial premises is located on the second floor of the building and its total area is 76.3 m2. The floor plan is attached to the gallery. The commercial premises consists of a large open office area, one meeting room/office and a toilet. The premises has a kitchen ready for use (open kitchen). In the corridor, directly next to the premises, there is also a shared toilet with a shower for the floor.