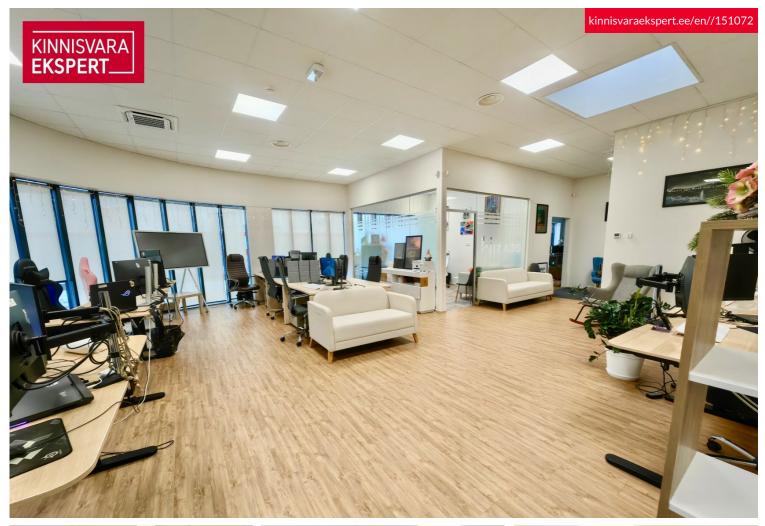

#### COMMERCIAL PREMISES

The commercial premises is located on the second floor of the building and its total area is 76.3 m2. The floor plan is attached to the gallery. The commercial premises consists of a large open office area, one meeting room/office and a toilet. The premises has a kitchen ready for use (open kitchen). In the corridor, directly next to the premises, there is also a shared toilet with a shower for the floor.

## Additional data

alarm, air conditioner, electricity, elevator, furniture change possibility, internet, meeting room, shower, water, video cameras, central water, city transport, shop window, central heating