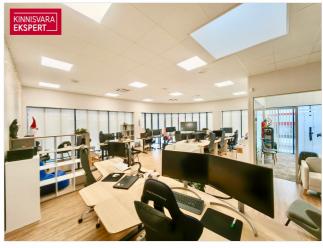

#### COMMERCIAL PREMISES

The commercial premises is located on the second floor of the building and its total area is 76.3 m2. The floor plan is attached to the gallery. The commercial premises consists of a large open office area, one meeting room/office and a toilet. The premises has a kitchen ready for use (open kitchen). In the corridor, directly next to the premises, there is also a shared toilet with a shower for the floor.