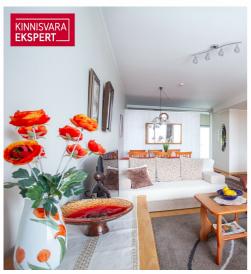

### Additional information

In the center of Pärnu, a tasteful apartment of 51.9m2 + balcony 9.2m2 is for sale.

The price of the apartment also includes a 2.2m2 storage space on the 0th floor (separate property). WC and bathroom are separate.

As a result of a smart spatial solution, the bedroom part is separated and a large built-in wardrobe can also be accommodated there. The living room and kitchen is an open space where both the dining room and the living room are furnished. The windows are floor-to-ceiling, sitting on the sofa offers a soothing view of the roofs and church towers of Pärnu's historic old town.