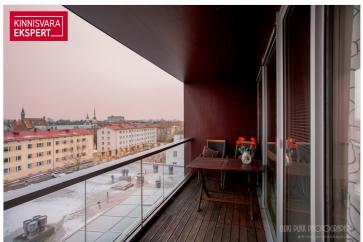

# For sale apartment AIDA 5

Pärnu maakond, Pärnu linn, Kesklinn

An apartment with a balcony overlooking the old town

As a result of a smart spatial solution, the bedroom part is separated and a large built-in wardrobe can also be accommodated there. The living room and kitchen is an open space where both the dining room and the living room are furnished. The windows are floor-to-ceiling, sitting on the sofa offers a soothing view of the roofs and church towers of Pärnu's historic old town.