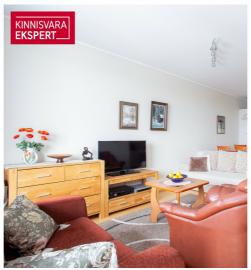

### Additional information

In the center of Pärnu, a tasteful apartment of 51.9m2 + balcony 9.2m2 is for sale.

The price of the apartment also includes a 2.2m2 storage space on the 0th floor (separate property). WC and bathroom are separate.

As a result of a smart spatial solution, the bedroom part is separated and a large built-in wardrobe can also be accommodated there. The living room and kitchen is an open space where both the dining room and the living room are furnished. The windows are floor-to-ceiling, sitting on the sofa offers a soothing view of the roofs and church towers of Pärnu's historic old town.