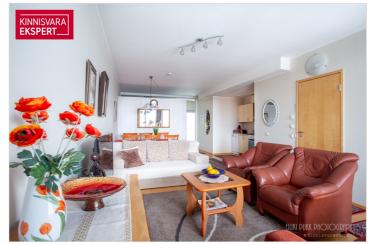

### Additional information

In the center of Pärnu, a tasteful apartment of 51.9m2 + balcony 9.2m2 is for sale.

The price of the apartment also includes a 2.2m2 storage space on the 0th floor (separate property). WC and bathroom are separate.

As a result of a smart spatial solution, the bedroom part is separated and a large built-in wardrobe can also be accommodated there. The living room and kitchen is an open space where both the dining room and the living room are furnished. The windows are floor-to-ceiling, sitting on the sofa offers a soothing view of the roofs and church towers of Pärnu's historic old town.