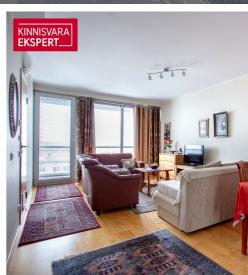

### Additional information

In the center of Pärnu, a tasteful apartment of 51.9m2 + balcony 9.2m2 is for sale.

The price of the apartment also includes a 2.2m2 storage space on the 0th floor (separate property). WC and bathroom are separate.

As a result of a smart spatial solution, the bedroom part is separated and a large built-in wardrobe can also be accommodated there. The living room and kitchen is an open space where both the dining room and the living room are furnished. The windows are floor-to-ceiling, sitting on the sofa offers a soothing view of the roofs and church towers of Pärnu's historic old town.