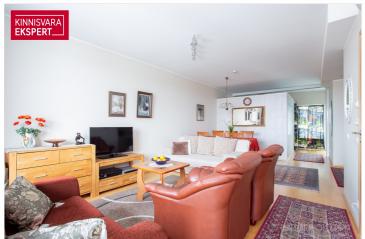

### Additional information

In the center of Pärnu, a tasteful apartment of 51.9m2 + balcony 9.2m2 is for sale.

The price of the apartment also includes a 2.2m2 storage space on the 0th floor (separate property). WC and bathroom are separate.

As a result of a smart spatial solution, the bedroom part is separated and a large built-in wardrobe can also be accommodated there. The living room and kitchen is an open space where both the dining room and the living room are furnished. The windows are floor-to-ceiling, sitting on the sofa offers a soothing view of the roofs and church towers of Pärnu's historic old town.