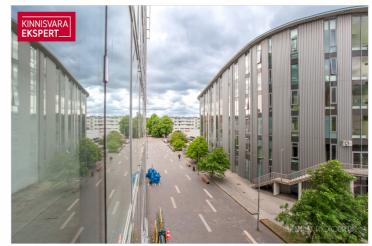

As a result of a smart spatial solution, the bedroom part is separated and a large built-in wardrobe can also be accommodated there. The living room and kitchen is an open space where both the dining room and the living room are furnished. The windows are floor-to-ceiling, sitting on the sofa offers a soothing view of the roofs and church towers of Pärnu's historic old town.