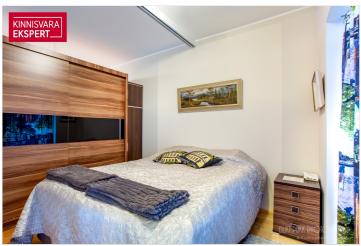

As a result of a smart spatial solution, the bedroom part is separated and a large built-in wardrobe can also be accommodated there. The living room and kitchen is an open space where both the dining room and the living room are furnished. The windows are floor-to-ceiling, sitting on the sofa offers a soothing view of the roofs and church towers of Pärnu's historic old town.