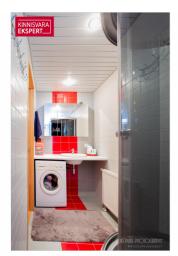

### Additional data

balconi, cable TV, electricity, elevator, furniture change possibility, locked staircase, parquet, refrigerator, shower, water, WC separately, kitchen furniture, open kitchen, central water, storage room, central heating