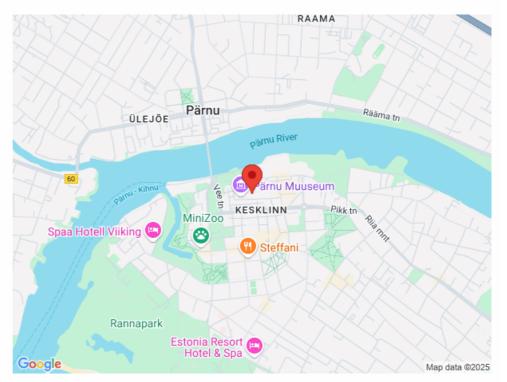

# For sale apartment AIDA 5

Pärnu maakond, Pärnu linn, Kesklinn

An apartment with a balcony overlooking the old town

The Aida 5 building is located next to the Pärnu Concert Hall, the "Apollo" cinema and the Selver grocery store are right next door (in the Pärnu Center). Theater "Endla" is 5 minutes away by foot. It is also reasonable to walk to the yacht club and Pärnu beach through the green parks. 100m to the Jaanson trail along the Pärnu river.

### Location

Pärnu maakond, Pärnu linn, Kesklinn