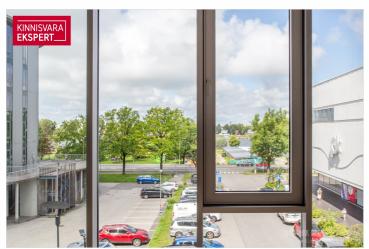

As a result of a smart spatial solution, the bedroom part is separated and a large built-in wardrobe can also be accommodated there. The living room and kitchen is an open space where both the dining room and the living room are furnished. The windows are floor-to-ceiling, sitting on the sofa offers a soothing view of the roofs and church towers of Pärnu's historic old town.

The Aida 5 building is located next to the Pärnu Concert Hall, the "Apollo" cinema and the Selver grocery store are right next door (in the Pärnu Center). Theater "Endla" is 5 minutes away by foot. It is also reasonable to walk to the yacht club and Pärnu beach through the green parks. 100m to the Jaanson trail along the Pärnu river.