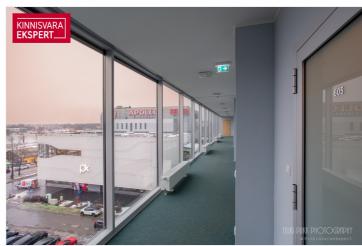

### Additional data

balconi, cable TV, electricity, elevator, furniture change possibility, locked staircase, parquet, refrigerator, shower, water, WC separately, kitchen furniture, open kitchen, central water, storage room, central heating

As a result of a smart spatial solution, the bedroom part is separated and a large built-in wardrobe can also be accommodated there. The living room and kitchen is an open space where both the dining room and the living room are furnished. The windows are floor-to-ceiling, sitting on the sofa offers a soothing view of the roofs and church towers of Pärnu's historic old town.