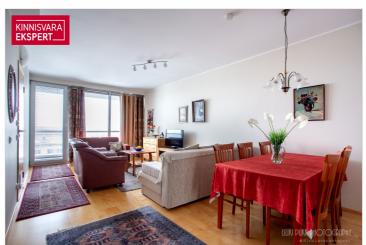

### Additional information

In the center of Pärnu, a tasteful apartment of 51.9m2 + balcony 9.2m2 is for sale.

The price of the apartment also includes a 2.2m2 storage space on the 0th floor (separate property). WC and bathroom are separate.

As a result of a smart spatial solution, the bedroom part is separated and a large built-in wardrobe can also be accommodated there. The living room and kitchen is an open space where both the dining room and the living room are furnished. The windows are floor-to-ceiling, sitting on the sofa offers a soothing view of the roofs and church towers of Pärnu's historic old town.