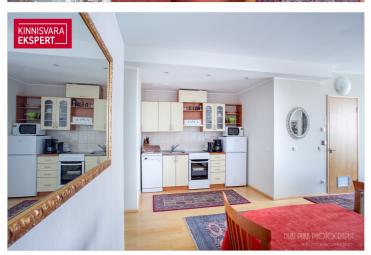

### Additional data

balconi, cable TV, electricity, elevator, furniture change possibility, locked staircase, parquet, refrigerator, shower, water, WC separately, kitchen furniture, open kitchen, central water, storage room, central heating