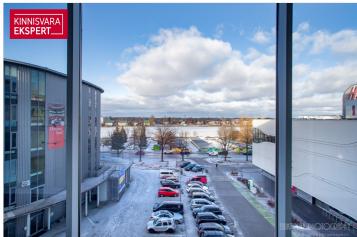

As a result of a smart spatial solution, the bedroom part is separated and a large built-in wardrobe can also be accommodated there. The living room and kitchen is an open space where both the dining room and the living room are furnished. The windows are floor-to-ceiling, sitting on the sofa offers a soothing view of the roofs and church towers of Pärnu's historic old town.