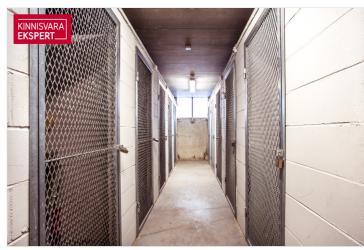

### Additional information

In the center of Pärnu, a tasteful apartment of 51.9m2 + balcony 9.2m2 is for sale.

The price of the apartment also includes a 2.2m2 storage space on the 0th floor (separate property). WC and bathroom are separate.