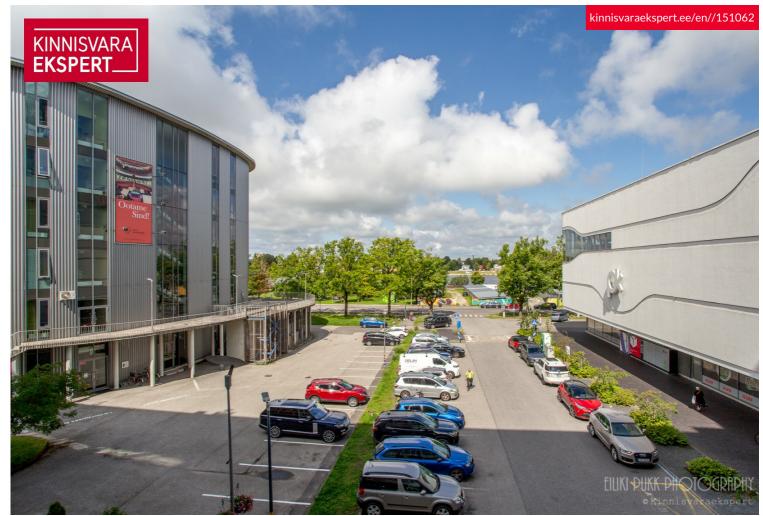

The Aida 5 building is located next to the Pärnu Concert Hall, the "Apollo" cinema and the Selver grocery store are right next door (in the Pärnu Center). Theater "Endla" is 5 minutes away by foot. It is also reasonable to walk to the yacht club and Pärnu beach through the green parks. 100m to the Jaanson trail along the Pärnu river.

Living in the city center, you don't need a car!

There are countless different cafes and restaurants in the neighborhood. The summer guest has the choice to go to a different place for lunch every day.

### Location

Pärnu maakond, Pärnu linn, Kesklinn