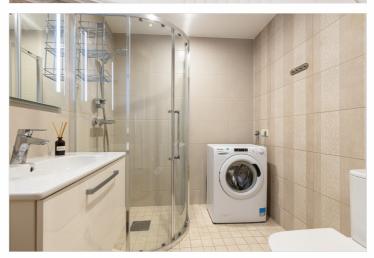

## Additional data

alarm, cable TV, electricity, furniture, locked staircase, parquet, refrigerator, secured door, shower, TV washing machine, water, kitchen furniture, video cameras, open kitchen, closed courtyard, wall cupboard, central water, city transport, storage room, central heating