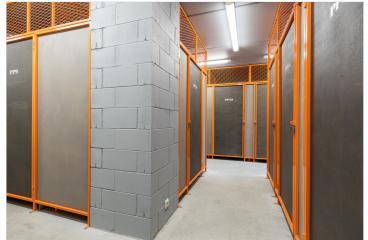

## Additional data

alarm, cable TV, electricity, furniture, locked staircase, parquet, refrigerator, secured door, shower, TV washing machine, water, kitchen furniture, video cameras, open kitchen, closed courtyard, wall cupboard, central water, city transport, storage room, central heating