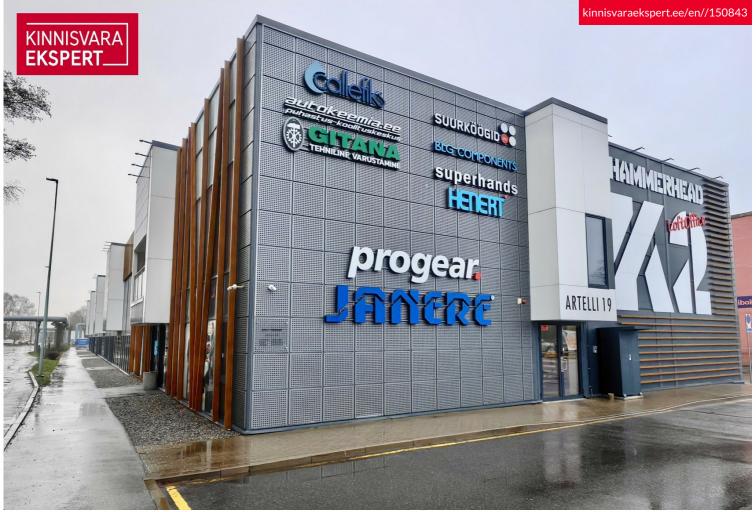

# Rent bureau ARTELLI TN 19

Harju maakond, Tallinn, Kristiine linnaosa

105.2 m2 COMMERCIAL SPACE, 12 MONTHS OF ANNUAL COSTS INCLUDED!

## Additional information

Rent office premises on the second floor in an energy-efficient and smart building in Kristiine, completed in 2019. Also suitable for trade, showroom, yoga studio, training, etc.

### COMMERCIAL PREMISES

- floor area 105.2m2
- kitchenette
- toilet on the ground floor
- quick and convenient access to customers

This is a modern and energy-efficient commercial building, which ensures lower additional costs and a good indoor climate.

#### BUILDING

- the building's energy class is B

- public transport stops nearby
- quick access from Kadaka Road
- the possibility of installing illuminated advertising on the building's facade
- additional costs and VAT are added to the rental price.