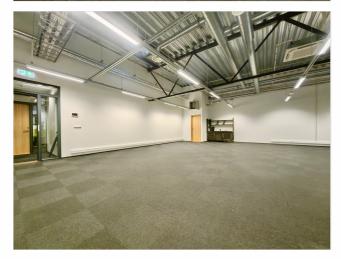

# Rent bureau ARTELLI TN 19

Harju maakond, Tallinn, Kristiine linnaosa

105.2 m2 COMMERCIAL SPACE, 12 MONTHS OF ANNUAL COSTS INCLUDED!

### COMMERCIAL PREMISES

- floor area 105.2m2
- kitchenette
- toilet on the ground floor
- quick and convenient access to customers

This is a modern and energy-efficient commercial building, which ensures lower additional costs and a good indoor climate.

## Additional information

Rent office premises on the second floor in an energy-efficient and smart building in Kristiine, completed in 2019. Also suitable for trade, showroom, yoga studio, training, etc.