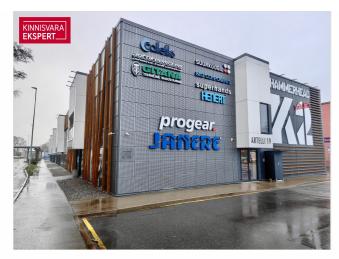

# Rent bureau ARTELLI TN 19

Harju maakond, Tallinn, Kristiine linnaosa

105.2 m2 COMMERCIAL SPACE, 12 MONTHS OF ANNUAL COSTS INCLUDED!

The K2 Business Building has a smart house solution. The mobile app can be used to remotely control the lighting, security, ventilation, and indoor cameras of the rooms.

#### BUILDING

- the building's energy class is B

- public transport stops nearby
- quick access from Kadaka Road
- the possibility of installing illuminated advertising on the building's facade
- additional costs and VAT are added to the rental price.