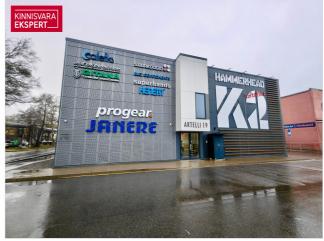

# Rent bureau ARTELLI TN 19

Harju maakond, Tallinn, Kristiine linnaosa

105.2 m2 COMMERCIAL SPACE, 12 MONTHS OF ANNUAL COSTS INCLUDED!

The K2 Business Building has a smart house solution. The mobile app can be used to remotely control the lighting, security, ventilation, and indoor cameras of the rooms.

#### BUILDING

- the building's energy class is B

- public transport stops nearby
- quick access from Kadaka Road
- the possibility of installing illuminated advertising on the building's facade
- additional costs and VAT are added to the rental price.