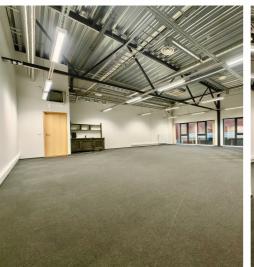

### COMMERCIAL PREMISES

- floor area 105.2m2
- kitchenette
- toilet on the ground floor
- quick and convenient access to customers

This is a modern and energy-efficient commercial building, which ensures lower additional costs and a good indoor climate.