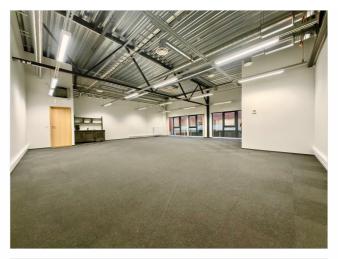

# Rent bureau ARTELLI TN 19

Harju maakond, Tallinn, Kristiine linnaosa

105.2 m2 COMMERCIAL SPACE, 12 MONTHS OF ANNUAL COSTS INCLUDED!

### COMMERCIAL PREMISES

- floor area 105.2m2
- kitchenette
- toilet on the ground floor
- quick and convenient access to customers

This is a modern and energy-efficient commercial building, which ensures lower additional costs and a good indoor climate.

## Additional information

Rent office premises on the second floor in an energy-efficient and smart building in Kristiine, completed in 2019. Also suitable for trade, showroom, yoga studio, training, etc.