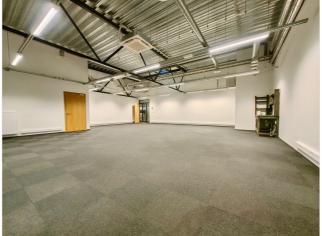

# Rent bureau ARTELLI TN 19

Harju maakond, Tallinn, Kristiine linnaosa

105.2 m2 COMMERCIAL SPACE, 12 MONTHS OF ANNUAL COSTS INCLUDED!

### COMMERCIAL PREMISES

- floor area 105.2m2
- kitchenette
- toilet on the ground floor
- quick and convenient access to customers

This is a modern and energy-efficient commercial building, which ensures lower additional costs and a good indoor climate.

## Additional information

Rent office premises on the second floor in an energy-efficient and smart building in Kristiine, completed in 2019. Also suitable for trade, showroom, yoga studio, training, etc.