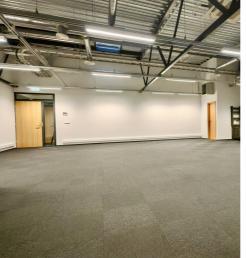

### COMMERCIAL PREMISES

- floor area 105.2m2
- kitchenette
- toilet on the ground floor
- quick and convenient access to customers

This is a modern and energy-efficient commercial building, which ensures lower additional costs and a good indoor climate.