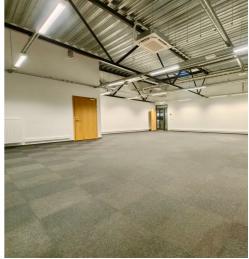

### COMMERCIAL PREMISES

- floor area 105.2m2
- kitchenette
- toilet on the ground floor
- quick and convenient access to customers

This is a modern and energy-efficient commercial building, which ensures lower additional costs and a good indoor climate.