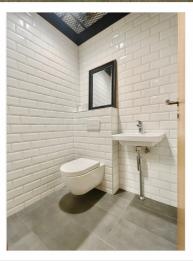

### COMMERCIAL PREMISES

- floor area 105.2m2
- kitchenette
- toilet on the ground floor
- quick and convenient access to customers

This is a modern and energy-efficient commercial building, which ensures lower additional costs and a good indoor climate.