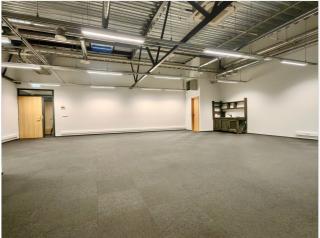

### COMMERCIAL PREMISES

- floor area 105.2m2
- kitchenette
- toilet on the ground floor
- quick and convenient access to customers

This is a modern and energy-efficient commercial building, which ensures lower additional costs and a good indoor climate.