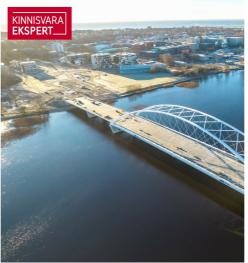

### Additional information

By the Pärnu River and the brand-new bridge, an elegant and uniquely scenic 7-story residential and commercial building, Lai 20, is set to be completed in the city center by summer 2026.

## Location

Pärnu maakond, Pärnu linn, Kesklinn