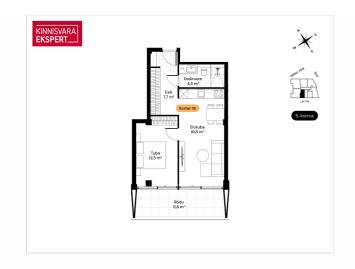

Apartment 16, a 2-room unit (44.5 m<sup>2</sup>) with a balcony (+11.8 m<sup>2</sup>), is located on the 5th floor, offering direct views of the heart of Pärnu. The apartment features a living room-kitchen (19.8 m²), bedroom (12.5 m<sup>2</sup>), hallway (7.7 m<sup>2</sup>), and WC-shower room (4.5 m<sup>2</sup>). The balcony is accessible through sliding windows. The apartment ensures comfortable living with underfloor water heating, heat-recovery ventilation, and central cooling. A luxurious finish is included as standard, with customization options available.