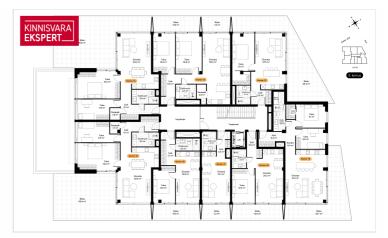

Designed by the acclaimed BOA architects as the winning project of an architectural competition, the Lai 20 residential and commercial building features a stepped structure that reduces its visual mass and divides it into three vertical sections: retail, office, and residential floors. The glass facades on the ground floor lend the building a lighter and more contemporary appearance, with recessed main entrances enhancing the sense of airiness. Floors III to VII, housing apartments and guest units, are set back from the second floor, creating balconies and terraces that add a stepped and open feel to the building. All apartments with views of either the river or the city center include large balconies or terraces (7 m<sup>2</sup> - 108 m<sup>2</sup>), ceilings up to 3 meters high, and floor-to-ceiling windows.