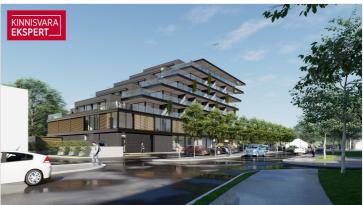

### Additional information

By the Pärnu River and the brand-new bridge, an elegant and uniquely scenic 7-story residential and commercial building, Lai 20, is set to be completed in the city center by summer 2026.

Designed by the acclaimed BOA architects as the winning project of an architectural competition, the Lai 20 residential and commercial building features a stepped structure that reduces its visual mass and divides it into three vertical sections: retail, office, and residential floors. The glass facades on the ground floor lend the building a lighter and more contemporary appearance, with recessed main entrances enhancing the sense of airiness. Floors III to VII, housing apartments and guest units, are set back from the second floor, creating balconies and terraces that add a stepped and open feel to the building. All apartments with views of either the river or the city center include large balconies or terraces (7 m<sup>2</sup> - 108 m<sup>2</sup>), ceilings up to 3 meters high, and floor-to-ceiling windows.