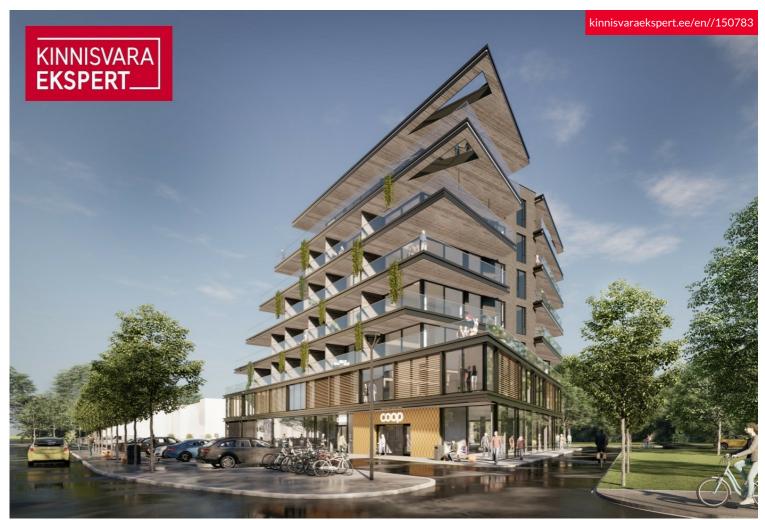

### Additional information

By the Pärnu River and the brand-new bridge, an elegant and uniquely scenic 7-story residential and commercial building, Lai 20, is set to be completed in the city center by summer 2026.

Designed by the acclaimed BOA architects as the winning project of an architectural competition, the Lai 20 residential and commercial building features a stepped structure that reduces its visual mass and divides it into three vertical sections: retail, office, and residential floors. The glass facades on the ground floor lend the building a lighter and more contemporary appearance, with recessed main entrances enhancing the sense of airiness. Floors III to VII, housing apartments and guest units, are set back from the second floor, creating balconies and terraces that add a stepped and open feel to the building. All apartments with views of either the river or the city center include large balconies or terraces (7 m<sup>2</sup> - 108 m<sup>2</sup>), ceilings up to 3 meters high, and floor-to-ceiling windows.