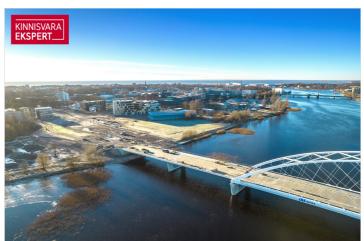

### Additional information

By the Pärnu River and the brand-new bridge, an elegant and uniquely scenic 7-story residential and commercial building, Lai 20, is set to be completed in the city center by summer 2026.

## Location

Pärnu maakond, Pärnu linn, Kesklinn