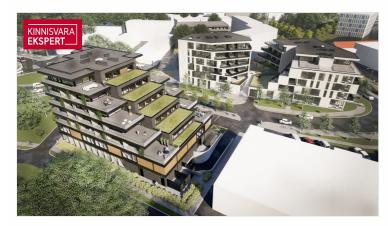

### Additional information

By the Pärnu River and the brand-new bridge, an elegant and uniquely scenic 7-story residential and commercial building, Lai 20, is set to be completed in the city center by summer 2026.

Designed by the acclaimed BOA architects as the winning project of an architectural competition, the Lai 20 residential and commercial building features a stepped structure that reduces its visual mass and divides it into three vertical sections: retail, office, and residential floors. The glass facades on the ground floor lend the building a lighter and more contemporary appearance, with recessed main entrances enhancing the sense of airiness. Floors III to VII, housing apartments and guest units, are set back from the second floor, creating balconies and terraces that add a stepped and open feel to the building. All apartments with views of either the river or the city center include large balconies or terraces (7 m<sup>2</sup> - 108 m<sup>2</sup>), ceilings up to 3 meters high, and floor-to-ceiling windows.