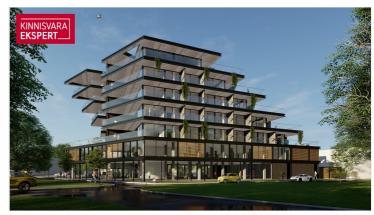

### Additional information

By the Pärnu River and the brand-new bridge, an elegant and uniquely scenic 7-story residential and commercial building, Lai 20, is set to be completed in the city center by summer 2026.

Designed by the acclaimed BOA architects as the winning project of an architectural competition, the Lai 20 residential and commercial building features a stepped structure that reduces its visual mass and divides it into three vertical sections: retail, office, and residential floors. The glass facades on the ground floor lend the building a lighter and more contemporary appearance, with recessed main entrances enhancing the sense of airiness. Floors III to VII, housing apartments and guest units, are set back from the second floor, creating balconies and terraces that add a stepped and open feel to the building. All apartments with views of either the river or the city center include large balconies or terraces (7 m<sup>2</sup> - 108 m<sup>2</sup>), ceilings up to 3 meters high, and floor-to-ceiling windows.