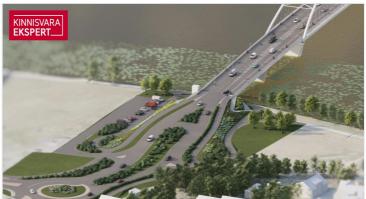

### Additional information

By the Pärnu River and the brand-new bridge, an elegant and uniquely scenic 7-story residential and commercial building, Lai 20, is set to be completed in the city center by summer 2026.

## Location

Pärnu maakond, Pärnu linn, Kesklinn