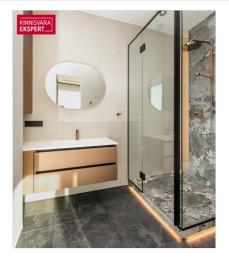

Apartment 16, a 2-room unit (44.5 m<sup>2</sup>) with a balcony (+11.8 m<sup>2</sup>), is located on the 5th floor, offering direct views of the heart of Pärnu. The apartment features a living room-kitchen (19.8 m²), bedroom (12.5 m<sup>2</sup>), hallway (7.7 m<sup>2</sup>), and WC-shower room (4.5 m<sup>2</sup>). The balcony is accessible through sliding windows. The apartment ensures comfortable living with underfloor water heating, heat-recovery ventilation, and central cooling. A luxurious finish is included as standard, with customization options available.

Designed by the acclaimed BOA architects as the winning project of an architectural competition, the Lai 20 residential and commercial building features a stepped structure that reduces its visual mass and divides it into three vertical sections: retail, office, and residential floors. The glass facades on the ground floor lend the building a lighter and more contemporary appearance, with recessed main entrances enhancing the sense of airiness. Floors III to VII, housing apartments and guest units, are set back from the second floor, creating balconies and terraces that add a stepped and open feel to the building. All apartments with views of either the river or the city center include large balconies or terraces (7 m<sup>2</sup> - 108 m<sup>2</sup>), ceilings up to 3 meters high, and floor-to-ceiling windows.