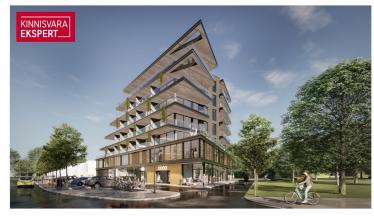

### Additional information

By the Pärnu River and the brand-new bridge, an elegant and uniquely scenic 7-story residential and commercial building, Lai 20, is set to be completed in the city center by summer 2026.

Designed by the acclaimed BOA architects as the winning project of an architectural competition, the Lai 20 residential and commercial building features a stepped structure that reduces its visual mass and divides it into three vertical sections: retail, office, and residential floors. The glass facades on the ground floor lend the building a lighter and more contemporary appearance, with recessed main entrances enhancing the sense of airiness. Floors III to VII, housing apartments and guest units, are set back from the second floor, creating balconies and terraces that add a stepped and open feel to the building. All apartments with views of either the river or the city center include large balconies or terraces (7 m<sup>2</sup> - 108 m<sup>2</sup>), ceilings up to 3 meters high, and floor-to-ceiling windows.