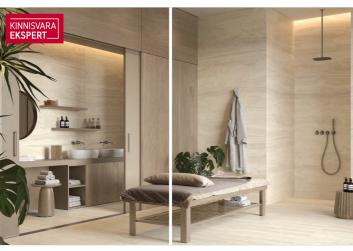

Apartment 16, a 2-room unit (44.5 m<sup>2</sup>) with a balcony (+11.8 m<sup>2</sup>), is located on the 5th floor, offering direct views of the heart of Pärnu. The apartment features a living room-kitchen (19.8 m²), bedroom (12.5 m<sup>2</sup>), hallway (7.7 m<sup>2</sup>), and WC-shower room (4.5 m<sup>2</sup>). The balcony is accessible through sliding windows. The apartment ensures comfortable living with underfloor water heating, heat-recovery ventilation, and central cooling. A luxurious finish is included as standard, with customization options available.

Designed by the acclaimed BOA architects as the winning project of an architectural competition, the Lai 20 residential and commercial building features a stepped structure that reduces its visual mass and divides it into three vertical sections: retail, office, and residential floors. The glass facades on the ground floor lend the building a lighter and more contemporary appearance, with recessed main entrances enhancing the sense of airiness. Floors III to VII, housing apartments and guest units, are set back from the second floor, creating balconies and terraces that add a stepped and open feel to the building. All apartments with views of either the river or the city center include large balconies or terraces (7 m<sup>2</sup> - 108 m<sup>2</sup>), ceilings up to 3 meters high, and floor-to-ceiling windows.