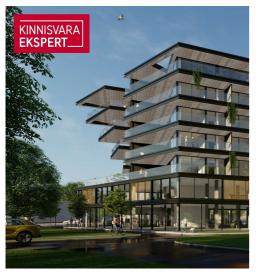

### Additional information

By the Pärnu River and the brand-new bridge, an elegant and uniquely scenic 7-story residential and commercial building, Lai 20, is set to be completed in the city center by summer 2026.

Designed by the acclaimed BOA architects as the winning project of an architectural competition, the Lai 20 residential and commercial building features a stepped structure that reduces its visual mass and divides it into three vertical sections: retail, office, and residential floors. The glass facades on the ground floor lend the building a lighter and more contemporary appearance, with recessed main entrances enhancing the sense of airiness. Floors III to VII, housing apartments and guest units, are set back from the second floor, creating balconies and terraces that add a stepped and open feel to the building. All apartments with views of either the river or the city center include large balconies or terraces (7 m<sup>2</sup> - 108 m<sup>2</sup>), ceilings up to 3 meters high, and floor-to-ceiling windows.