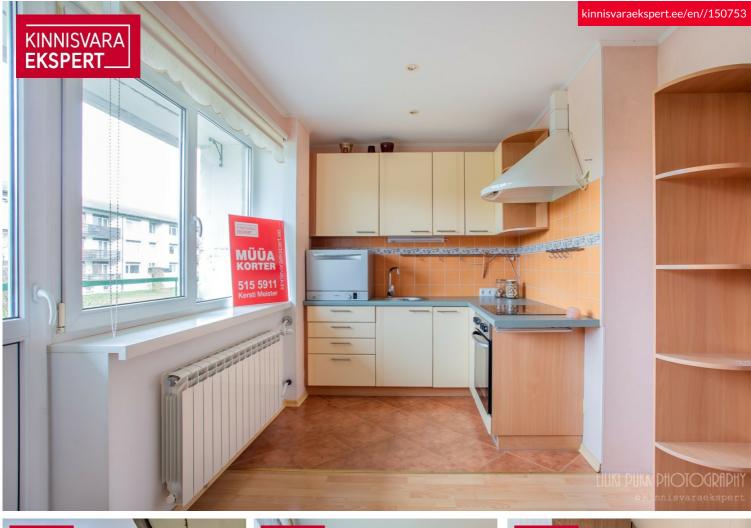

# For sale apartment VIRULA 10

Pärnu maakond, Tori vald, Tori alevik

SINU UUS KODU OLGU TORIS!

**KERSTI MEISTER** 

0+3725155911 **\$**+3724420700 ■ kersti.meister@kinnisvaraekspert.ee

1/3

**66.6** m<sup>2</sup> total area

58 900€

884.38 € / m<sup>2</sup>

| ID                            | 150753                 |
|-------------------------------|------------------------|
| Rooms                         | 3                      |
| Total area                    | 66.6 m <sup>2</sup>    |
| Form of ownership             | apartment<br>ownership |
| Condition                     | completed              |
| Year of construction          | 1983                   |
| Floor                         | 1/3                    |
| <b>Building material</b>      | panel                  |
| Cadastral register<br>number: | 80803:001:1037         |
| Price range                   | <b>58 900</b> €        |
| Price per m2                  | 884.38€                |

### Additional data

balconi, basement, boiler, electricity, furniture, locked staircase, parquet, secured door, shower, water, kitchen furniture, neighbourhood watch, separate rooms, new sewerage, new electric circuit, wall cupboard, central water, city transport, nearby forest, central heating