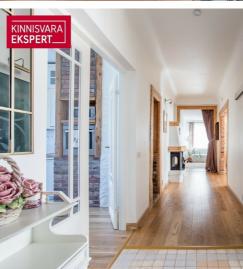

This sunny, through-layout apartment is on the second floor, offering serene views of both the street and neighboring properties. The central hallway connects semi-open living and relaxation spaces, along with 3 bedrooms and a generously sized kitchen. The apartment retains a timeless charm with high ceilings, double glass doors in the kitchen, exposed brick and wooden beam accents, a decorative fireplace, and more. At the back, the bright bathroom features a window and a unique glass-walled sauna. Clever use of space includes a niche for a washing machine and additional storage. The renovation blends modern materials with the authentic pre-war Estonian ambiance.

The building's insulation and central heating (district heating) ensure warmth and low maintenance costs. The apartment comes with access to two parking spaces in the courtyard (per verbal agreement among apartment owners) and a storage unit in the basement. The staircase also has access to a sunny south-facing balcony.