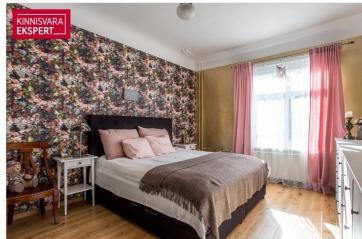

This sunny, through-layout apartment is on the second floor, offering serene views of both the street and neighboring properties. The central hallway connects semi-open living and relaxation spaces, along with 3 bedrooms and a generously sized kitchen. The apartment retains a timeless charm with high ceilings, double glass doors in the kitchen, exposed brick and wooden beam accents, a decorative fireplace, and more. At the back, the bright bathroom features a window and a unique glass-walled sauna. Clever use of space includes a niche for a washing machine and additional storage. The renovation blends modern materials with the authentic pre-war Estonian ambiance.

The price includes kitchen furniture with appliances, some additional furniture, and window coverings.

A spacious and cozy apartment in an undeniably great location – definitely worth a visit! The apartment will be available within a reasonable time frame.