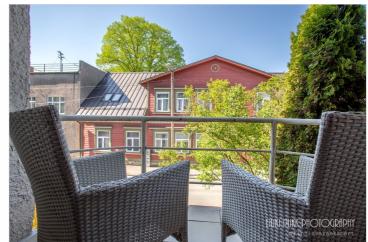

The building's insulation and central heating (district heating) ensure warmth and low maintenance costs. The apartment comes with access to two parking spaces in the courtyard (per verbal agreement among apartment owners) and a storage unit in the basement. The staircase also has access to a sunny south-facing balcony.