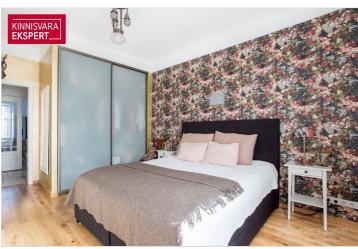

This sunny, through-layout apartment is on the second floor, offering serene views of both the street and neighboring properties. The central hallway connects semi-open living and relaxation spaces, along with 3 bedrooms and a generously sized kitchen. The apartment retains a timeless charm with high ceilings, double glass doors in the kitchen, exposed brick and wooden beam accents, a decorative fireplace, and more. At the back, the bright bathroom features a window and a unique glass-walled sauna. Clever use of space includes a niche for a washing machine and additional storage. The renovation blends modern materials with the authentic pre-war Estonian ambiance.