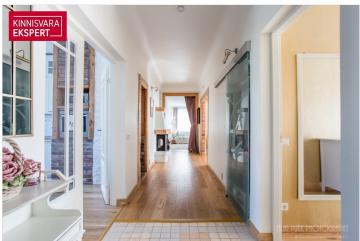

This sunny, through-layout apartment is on the second floor, offering serene views of both the street and neighboring properties. The central hallway connects semi-open living and relaxation spaces, along with 3 bedrooms and a generously sized kitchen. The apartment retains a timeless charm with high ceilings, double glass doors in the kitchen, exposed brick and wooden beam accents, a decorative fireplace, and more. At the back, the bright bathroom features a window and a unique glass-walled sauna. Clever use of space includes a niche for a washing machine and additional storage. The renovation blends modern materials with the authentic pre-war Estonian ambiance.