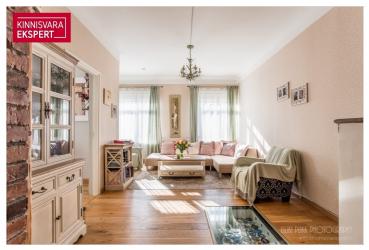

This sunny, through-layout apartment is on the second floor, offering serene views of both the street and neighboring properties. The central hallway connects semi-open living and relaxation spaces, along with 3 bedrooms and a generously sized kitchen. The apartment retains a timeless charm with high ceilings, double glass doors in the kitchen, exposed brick and wooden beam accents, a decorative fireplace, and more. At the back, the bright bathroom features a window and a unique glass-walled sauna. Clever use of space includes a niche for a washing machine and additional storage. The renovation blends modern materials with the authentic pre-war Estonian ambiance.