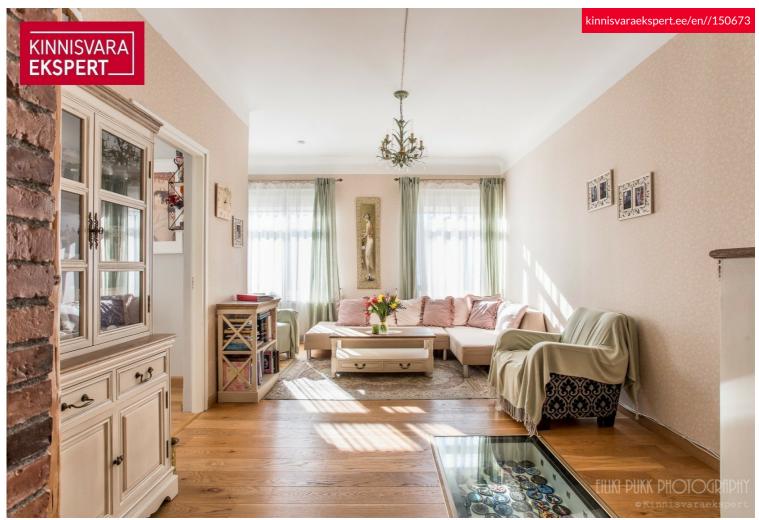

#### Additional information

NEW PRICE, NEW OPPORTUNITY - THE BEST TIME TO BUY!

A cozy and spacious apartment located on the quiet Roosi Street in a seaside district, within a smaller, renovated pre-war apartment building. Originally built in the 1930s, the building underwent thorough renovation about 20 years ago, respecting its historical style, which has been carefully maintained in the apartment's design. The last major updates (kitchen, bathroom, sauna) were completed 5 years ago.

This sunny, through-layout apartment is on the second floor, offering serene views of both the street and neighboring properties. The central hallway connects semi-open living and relaxation spaces, along with 3 bedrooms and a generously sized kitchen. The apartment retains a timeless charm with high ceilings, double glass doors in the kitchen, exposed brick and wooden beam accents, a decorative fireplace, and more. At the back, the bright bathroom features a window and a unique glass-walled sauna. Clever use of space includes a niche for a washing machine and additional storage. The renovation blends modern materials with the authentic pre-war Estonian ambiance.

The building's insulation and central heating (district heating) ensure warmth and low maintenance costs. The apartment comes with access to two parking spaces in the courtyard (per verbal agreement among apartment owners) and a storage unit in the basement. The staircase also has access to a sunny south-facing balcony.