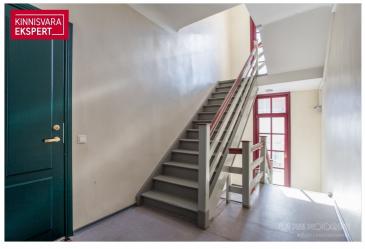

#### Additional information

NEW PRICE, NEW OPPORTUNITY - THE BEST TIME TO BUY!

A cozy and spacious apartment located on the quiet Roosi Street in a seaside district, within a smaller, renovated pre-war apartment building. Originally built in the 1930s, the building underwent thorough renovation about 20 years ago, respecting its historical style, which has been carefully maintained in the apartment's design. The last major updates (kitchen, bathroom, sauna) were completed 5 years ago.

This sunny, through-layout apartment is on the second floor, offering serene views of both the street and neighboring properties. The central hallway connects semi-open living and relaxation spaces, along with 3 bedrooms and a generously sized kitchen. The apartment retains a timeless charm with high ceilings, double glass doors in the kitchen, exposed brick and wooden beam accents, a decorative fireplace, and more. At the back, the bright bathroom features a window and a unique glass-walled sauna. Clever use of space includes a niche for a washing machine and additional storage. The renovation blends modern materials with the authentic pre-war Estonian ambiance.