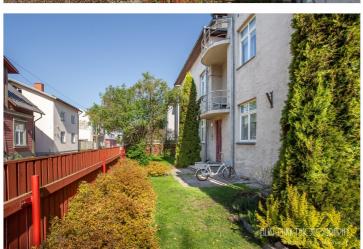

The building's insulation and central heating (district heating) ensure warmth and low maintenance costs. The apartment comes with access to two parking spaces in the courtyard (per verbal agreement among apartment owners) and a storage unit in the basement. The staircase also has access to a sunny south-facing balcony.

## Location

Pärnu maakond, Pärnu linn, Rannarajoon