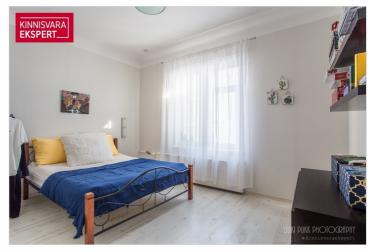

This sunny, through-layout apartment is on the second floor, offering serene views of both the street and neighboring properties. The central hallway connects semi-open living and relaxation spaces, along with 3 bedrooms and a generously sized kitchen. The apartment retains a timeless charm with high ceilings, double glass doors in the kitchen, exposed brick and wooden beam accents, a decorative fireplace, and more. At the back, the bright bathroom features a window and a unique glass-walled sauna. Clever use of space includes a niche for a washing machine and additional storage. The renovation blends modern materials with the authentic pre-war Estonian ambiance.