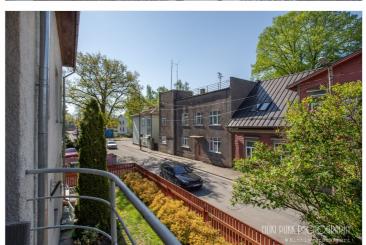

This sunny, through-layout apartment is on the second floor, offering serene views of both the street and neighboring properties. The central hallway connects semi-open living and relaxation spaces, along with 3 bedrooms and a generously sized kitchen. The apartment retains a timeless charm with high ceilings, double glass doors in the kitchen, exposed brick and wooden beam accents, a decorative fireplace, and more. At the back, the bright bathroom features a window and a unique glass-walled sauna. Clever use of space includes a niche for a washing machine and additional storage. The renovation blends modern materials with the authentic pre-war Estonian ambiance.

The building's insulation and central heating (district heating) ensure warmth and low maintenance costs. The apartment comes with access to two parking spaces in the courtyard (per verbal agreement among apartment owners) and a storage unit in the basement. The staircase also has access to a sunny south-facing balcony.

## Location

Pärnu maakond, Pärnu linn, Rannarajoon