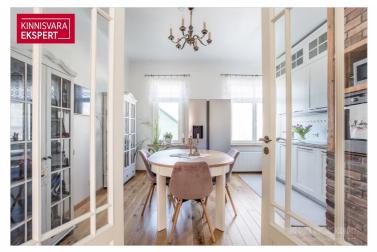

This sunny, through-layout apartment is on the second floor, offering serene views of both the street and neighboring properties. The central hallway connects semi-open living and relaxation spaces, along with 3 bedrooms and a generously sized kitchen. The apartment retains a timeless charm with high ceilings, double glass doors in the kitchen, exposed brick and wooden beam accents, a decorative fireplace, and more. At the back, the bright bathroom features a window and a unique glass-walled sauna. Clever use of space includes a niche for a washing machine and additional storage. The renovation blends modern materials with the authentic pre-war Estonian ambiance.

The price includes kitchen furniture with appliances, some additional furniture, and window coverings.

A spacious and cozy apartment in an undeniably great location – definitely worth a visit! The apartment will be available within a reasonable time frame.