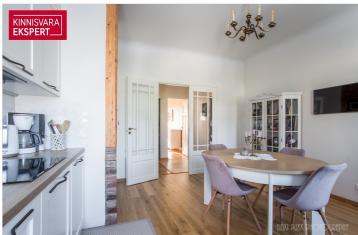

This sunny, through-layout apartment is on the second floor, offering serene views of both the street and neighboring properties. The central hallway connects semi-open living and relaxation spaces, along with 3 bedrooms and a generously sized kitchen. The apartment retains a timeless charm with high ceilings, double glass doors in the kitchen, exposed brick and wooden beam accents, a decorative fireplace, and more. At the back, the bright bathroom features a window and a unique glass-walled sauna. Clever use of space includes a niche for a washing machine and additional storage. The renovation blends modern materials with the authentic pre-war Estonian ambiance.

The price includes kitchen furniture with appliances, some additional furniture, and window coverings.

A spacious and cozy apartment in an undeniably great location – definitely worth a visit! The apartment will be available within a reasonable time frame.