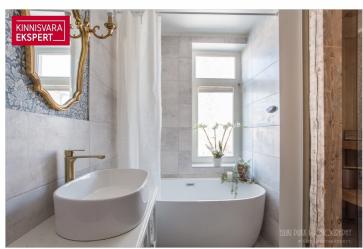

This sunny, through-layout apartment is on the second floor, offering serene views of both the street and neighboring properties. The central hallway connects semi-open living and relaxation spaces, along with 3 bedrooms and a generously sized kitchen. The apartment retains a timeless charm with high ceilings, double glass doors in the kitchen, exposed brick and wooden beam accents, a decorative fireplace, and more. At the back, the bright bathroom features a window and a unique glass-walled sauna. Clever use of space includes a niche for a washing machine and additional storage. The renovation blends modern materials with the authentic pre-war Estonian ambiance.