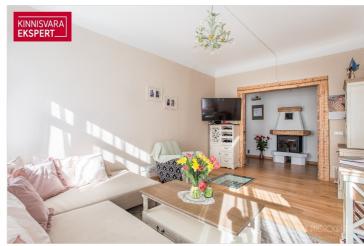

This sunny, through-layout apartment is on the second floor, offering serene views of both the street and neighboring properties. The central hallway connects semi-open living and relaxation spaces, along with 3 bedrooms and a generously sized kitchen. The apartment retains a timeless charm with high ceilings, double glass doors in the kitchen, exposed brick and wooden beam accents, a decorative fireplace, and more. At the back, the bright bathroom features a window and a unique glass-walled sauna. Clever use of space includes a niche for a washing machine and additional storage. The renovation blends modern materials with the authentic pre-war Estonian ambiance.