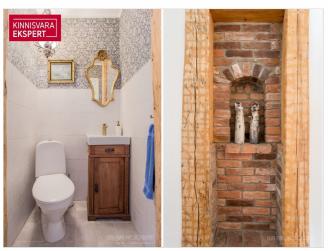

This sunny, through-layout apartment is on the second floor, offering serene views of both the street and neighboring properties. The central hallway connects semi-open living and relaxation spaces, along with 3 bedrooms and a generously sized kitchen. The apartment retains a timeless charm with high ceilings, double glass doors in the kitchen, exposed brick and wooden beam accents, a decorative fireplace, and more. At the back, the bright bathroom features a window and a unique glass-walled sauna. Clever use of space includes a niche for a washing machine and additional storage. The renovation blends modern materials with the authentic pre-war Estonian ambiance.