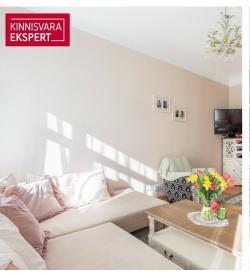

This sunny, through-layout apartment is on the second floor, offering serene views of both the street and neighboring properties. The central hallway connects semi-open living and relaxation spaces, along with 3 bedrooms and a generously sized kitchen. The apartment retains a timeless charm with high ceilings, double glass doors in the kitchen, exposed brick and wooden beam accents, a decorative fireplace, and more. At the back, the bright bathroom features a window and a unique glass-walled sauna. Clever use of space includes a niche for a washing machine and additional storage. The renovation blends modern materials with the authentic pre-war Estonian ambiance.

The price includes kitchen furniture with appliances, some additional furniture, and window coverings.

A spacious and cozy apartment in an undeniably great location – definitely worth a visit! The apartment will be available within a reasonable time frame.