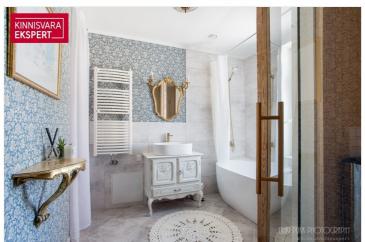

This sunny, through-layout apartment is on the second floor, offering serene views of both the street and neighboring properties. The central hallway connects semi-open living and relaxation spaces, along with 3 bedrooms and a generously sized kitchen. The apartment retains a timeless charm with high ceilings, double glass doors in the kitchen, exposed brick and wooden beam accents, a decorative fireplace, and more. At the back, the bright bathroom features a window and a unique glass-walled sauna. Clever use of space includes a niche for a washing machine and additional storage. The renovation blends modern materials with the authentic pre-war Estonian ambiance.