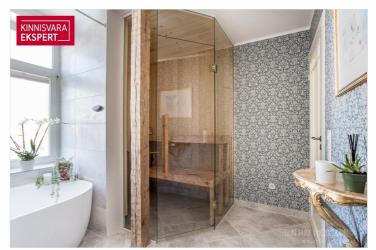

This sunny, through-layout apartment is on the second floor, offering serene views of both the street and neighboring properties. The central hallway connects semi-open living and relaxation spaces, along with 3 bedrooms and a generously sized kitchen. The apartment retains a timeless charm with high ceilings, double glass doors in the kitchen, exposed brick and wooden beam accents, a decorative fireplace, and more. At the back, the bright bathroom features a window and a unique glass-walled sauna. Clever use of space includes a niche for a washing machine and additional storage. The renovation blends modern materials with the authentic pre-war Estonian ambiance.