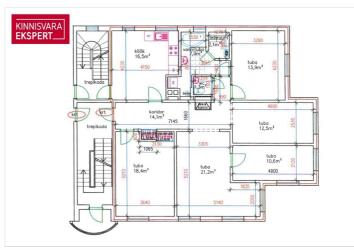

# **JANNO PETERSON**

1 +3725058832

**\**+3724420700

275 000 €

| ID                         | 150673                 |
|----------------------------|------------------------|
| Rooms                      | 5                      |
| Total area                 | 117.6 m <sup>2</sup>   |
| Form of ownership          | apartment<br>ownership |
| Floor                      | 2/3                    |
| Cadastral register number: | <u>62510:020:2870</u>  |

This sunny, through-layout apartment is on the second floor, offering serene views of both the street and neighboring properties. The central hallway connects semi-open living and relaxation spaces, along with 3 bedrooms and a generously sized kitchen. The apartment retains a timeless charm with high ceilings, double glass doors in the kitchen, exposed brick and wooden beam accents, a decorative fireplace, and more. At the back, the bright bathroom features a window and a unique glass-walled sauna. Clever use of space includes a niche for a washing machine and additional storage. The renovation blends modern materials with the authentic pre-war Estonian ambiance.

The building's insulation and central heating (district heating) ensure warmth and low maintenance costs. The apartment comes with access to two parking spaces in the courtyard (per verbal agreement among apartment owners) and a storage unit in the basement. The staircase also has access to a sunny south-facing balcony.