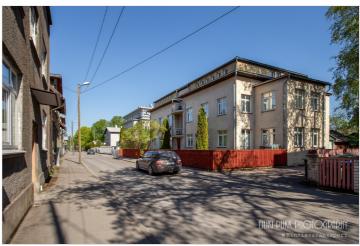

#### Additional information

NEW PRICE, NEW OPPORTUNITY - THE BEST TIME TO BUY!

A cozy and spacious apartment located on the quiet Roosi Street in a seaside district, within a smaller, renovated pre-war apartment building. Originally built in the 1930s, the building underwent thorough renovation about 20 years ago, respecting its historical style, which has been carefully maintained in the apartment's design. The last major updates (kitchen, bathroom, sauna) were completed 5 years ago.

This sunny, through-layout apartment is on the second floor, offering serene views of both the street and neighboring properties. The central hallway connects semi-open living and relaxation spaces, along with 3 bedrooms and a generously sized kitchen. The apartment retains a timeless charm with high ceilings, double glass doors in the kitchen, exposed brick and wooden beam accents, a decorative fireplace, and more. At the back, the bright bathroom features a window and a unique glass-walled sauna. Clever use of space includes a niche for a washing machine and additional storage. The renovation blends modern materials with the authentic pre-war Estonian ambiance.

The building's insulation and central heating (district heating) ensure warmth and low maintenance costs. The apartment comes with access to two parking spaces in the courtyard (per verbal agreement among apartment owners) and a storage unit in the basement. The staircase also has access to a sunny south-facing balcony.