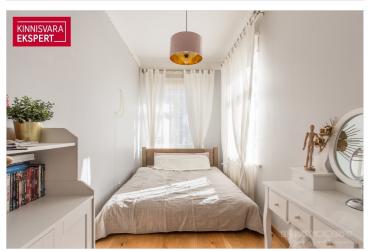

This sunny, through-layout apartment is on the second floor, offering serene views of both the street and neighboring properties. The central hallway connects semi-open living and relaxation spaces, along with 3 bedrooms and a generously sized kitchen. The apartment retains a timeless charm with high ceilings, double glass doors in the kitchen, exposed brick and wooden beam accents, a decorative fireplace, and more. At the back, the bright bathroom features a window and a unique glass-walled sauna. Clever use of space includes a niche for a washing machine and additional storage. The renovation blends modern materials with the authentic pre-war Estonian ambiance.