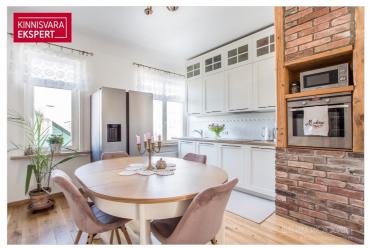

This sunny, through-layout apartment is on the second floor, offering serene views of both the street and neighboring properties. The central hallway connects semi-open living and relaxation spaces, along with 3 bedrooms and a generously sized kitchen. The apartment retains a timeless charm with high ceilings, double glass doors in the kitchen, exposed brick and wooden beam accents, a decorative fireplace, and more. At the back, the bright bathroom features a window and a unique glass-walled sauna. Clever use of space includes a niche for a washing machine and additional storage. The renovation blends modern materials with the authentic pre-war Estonian ambiance.

The price includes kitchen furniture with appliances, some additional furniture, and window coverings.

A spacious and cozy apartment in an undeniably great location – definitely worth a visit! The apartment will be available within a reasonable time frame.