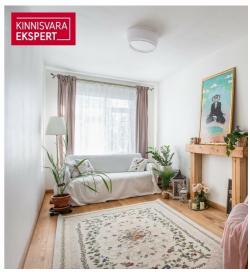

This sunny, through-layout apartment is on the second floor, offering serene views of both the street and neighboring properties. The central hallway connects semi-open living and relaxation spaces, along with 3 bedrooms and a generously sized kitchen. The apartment retains a timeless charm with high ceilings, double glass doors in the kitchen, exposed brick and wooden beam accents, a decorative fireplace, and more. At the back, the bright bathroom features a window and a unique glass-walled sauna. Clever use of space includes a niche for a washing machine and additional storage. The renovation blends modern materials with the authentic pre-war Estonian ambiance.