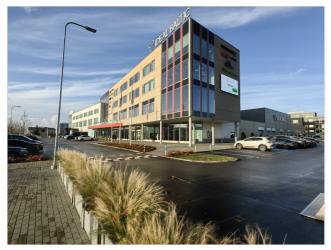

# Rent bureau PETERBURI TEE 47C

Harju maakond, Tallinn, Lasnamäe linnaosa

FOR RENT 49.7m2 OFFICE PREMISES NEAR PETERBURI ROAD!

#### AREA

The Peterburi mnt 47C commercial building is located directly on the Peterburi highway and will not go unnoticed by road users. There is an opportunity to install illuminated advertising on the facade, which is an excellent advertising outlet.

#### **BUILDING**

This is a modern building completed in 2018, which ensures lower ancillary costs and a good indoor climate. Additional costs during the heating season are approximately 2.8€/m2 and at other times 1.6€/m2. The anchor tenants of the building are TRADEHOUSE OÜ and IDEAL BALTIC OÜ.