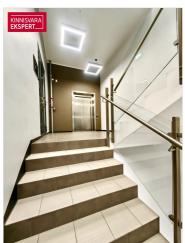

#### COMMERCIAL SPACE INFORMATION

The commercial space is located on the 3rd floor of the building, which ensures good views from the windows. The commercial space consists of one open space, a separate office that can also serve as a meeting room, a small kitchenette and a toilet.