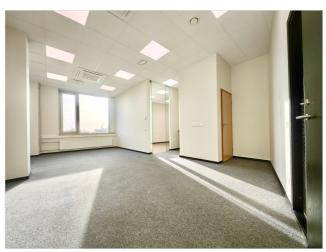

#### Additional information

For rent 49.7 m2 bright and logistically very well located 2-room office space directly on the Peterbur highway.

Opportunity to move in immediately!

Special offer: first 6 months rent 8 eur/m2, contract min 36 months, then rent 12.5 eur/m2.

#### COMMERCIAL SPACE INFORMATION

The commercial space is located on the 3rd floor of the building, which ensures good views from the windows. The commercial space consists of one open space, a separate office that can also serve as a meeting room, a small kitchenette and a toilet.