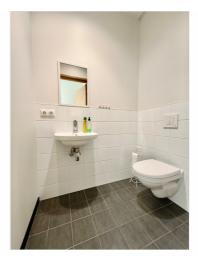

#### COMMERCIAL SPACE INFORMATION

The commercial space is located on the 3rd floor of the building, which ensures good views from the windows. The commercial space consists of one open space, a separate office that can also serve as a meeting room, a small kitchenette and a toilet.