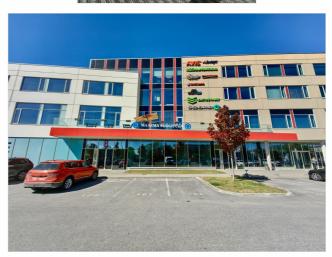

#### AREA

The Peterburi mnt 47C commercial building is located directly on the Peterburi highway and will not go unnoticed by road users. There is an opportunity to install illuminated advertising on the facade, which is an excellent advertising outlet.

#### ADDITIONAL INFORMATION

- the building's energy class is C
- there are public transport stops nearby (tram stop and bus stop), quick access to the airport and also to the Ülemiste train station.
- convenient access from Peterburi road
- additional costs and VAT are added to the rental price.

#### **PARKING**

Parking on the perimeter of the building costs 35 euros/space + km