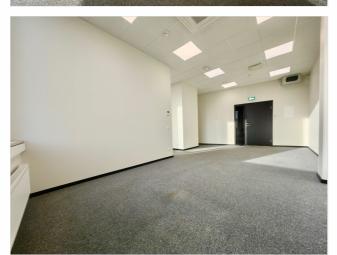

#### COMMERCIAL SPACE INFORMATION

The commercial space is located on the 3rd floor of the building, which ensures good views from the windows. The commercial space consists of one open space, a separate office that can also serve as a meeting room, a small kitchenette and a toilet.