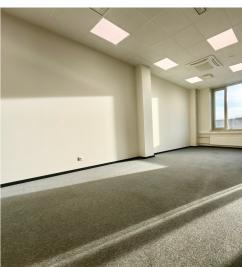

#### COMMERCIAL SPACE INFORMATION

The commercial space is located on the 3rd floor of the building, which ensures good views from the windows. The commercial space consists of one open space, a separate office that can also serve as a meeting room, a small kitchenette and a toilet.