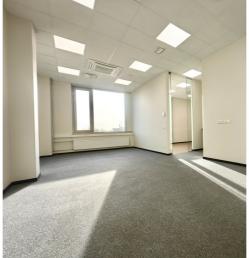

#### COMMERCIAL SPACE INFORMATION

The commercial space is located on the 3rd floor of the building, which ensures good views from the windows. The commercial space consists of one open space, a separate office that can also serve as a meeting room, a small kitchenette and a toilet.