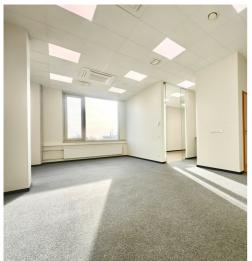

#### COMMERCIAL SPACE INFORMATION

The commercial space is located on the 3rd floor of the building, which ensures good views from the windows. The commercial space consists of one open space, a separate office that can also serve as a meeting room, a small kitchenette and a toilet.