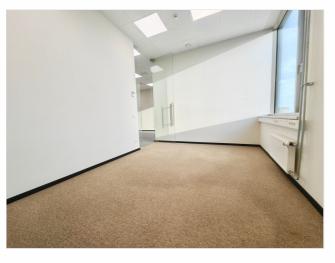

#### COMMERCIAL SPACE INFORMATION

The commercial space is located on the 3rd floor of the building, which ensures good views from the windows. The commercial space consists of one open space, a separate office that can also serve as a meeting room, a small kitchenette and a toilet.