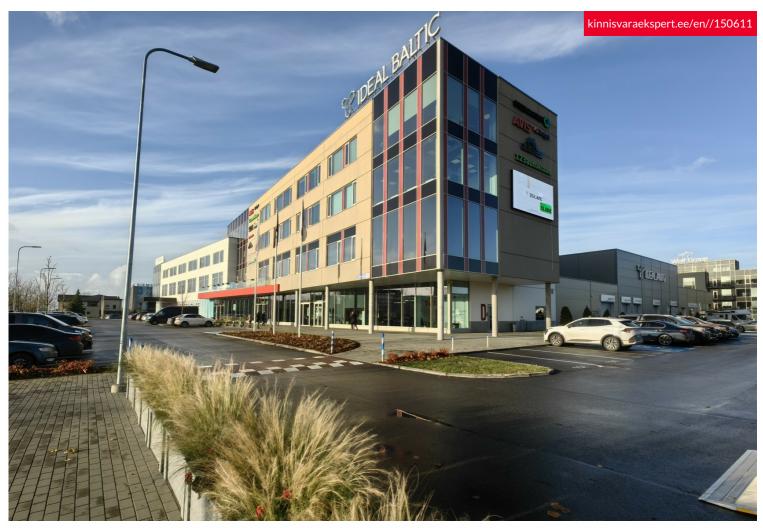

#### AREA

The Peterburi mnt 47C commercial building is located directly on the Peterburi highway and will not go unnoticed by road users. There is an opportunity to install illuminated advertising on the facade, which is an excellent advertising outlet.

#### **BUILDING**

This is a modern building completed in 2018, which ensures lower ancillary costs and a good indoor climate. Additional costs during the heating season are approximately 2.8€/m2 and at other times 1.6€/m2. The anchor tenants of the building are TRADEHOUSE OÜ and IDEAL BALTIC OÜ.