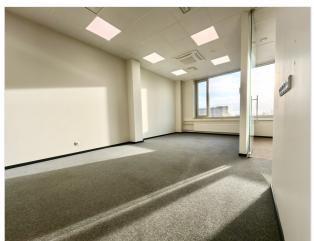

#### COMMERCIAL SPACE INFORMATION

The commercial space is located on the 3rd floor of the building, which ensures good views from the windows. The commercial space consists of one open space, a separate office that can also serve as a meeting room, a small kitchenette and a toilet.

#### AREA

The Peterburi mnt 47C commercial building is located directly on the Peterburi highway and will not go unnoticed by road users. There is an opportunity to install illuminated advertising on the facade, which is an excellent advertising outlet.