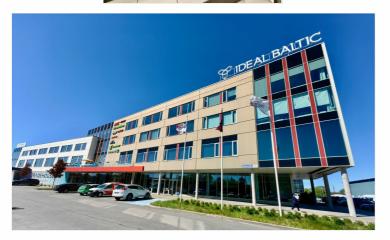

#### AREA

The Peterburi mnt 47C commercial building is located directly on the Peterburi highway and will not go unnoticed by road users. There is an opportunity to install illuminated advertising on the facade, which is an excellent advertising outlet.

#### **BUILDING**

This is a modern building completed in 2018, which ensures lower ancillary costs and a good indoor climate. Additional costs during the heating season are approximately 2.8€/m2 and at other times 1.6€/m2. The anchor tenants of the building are TRADEHOUSE OÜ and IDEAL BALTIC OÜ.