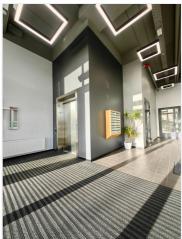

#### COMMERCIAL SPACE INFORMATION

The commercial space is located on the 3rd floor of the building, which ensures good views from the windows. The commercial space consists of one open space, a separate office that can also serve as a meeting room, a small kitchenette and a toilet.

#### **BUILDING**

This is a modern building completed in 2018, which ensures lower ancillary costs and a good indoor climate. Additional costs during the heating season are approximately 2.8€/m2 and at other times 1.6€/m2. The anchor tenants of the building are TRADEHOUSE OÜ and IDEAL BALTIC OÜ.