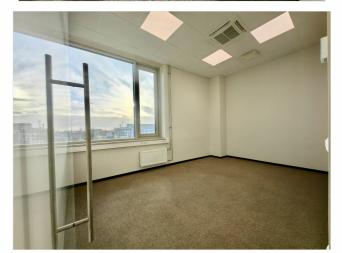

#### COMMERCIAL SPACE INFORMATION

The commercial space is located on the 3rd floor of the building, which ensures good views from the windows. The commercial space consists of one open space, a separate office that can also serve as a meeting room, a small kitchenette and a toilet.

#### AREA

The Peterburi mnt 47C commercial building is located directly on the Peterburi highway and will not go unnoticed by road users. There is an opportunity to install illuminated advertising on the facade, which is an excellent advertising outlet.