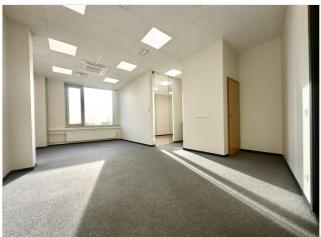

#### Additional information

For rent 49.7 m2 bright and logistically very well located 2-room office space directly on the Peterbur highway.

Opportunity to move in immediately!

Special offer: first 6 months rent 8 eur/m2, contract min 36 months, then rent 12.5 eur/m2.

#### COMMERCIAL SPACE INFORMATION

The commercial space is located on the 3rd floor of the building, which ensures good views from the windows. The commercial space consists of one open space, a separate office that can also serve as a meeting room, a small kitchenette and a toilet.