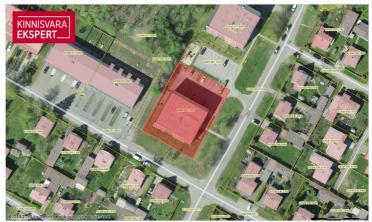

en issued with an "A" energy label.

\*\*\*\*

KINNISVARAEKSPERT has been operating on the Estonian market since 1993. Our offices are located in Tallinn and Pärnu, and we serve you all over Estonia. Through cooperation partners Nord Prime Capital and Alliance Group UAB, we are also represented in Latvia and Lithuania.

We offer brokerage services, valuation and real estate advisory services in both the private and commercial sectors.

Kinnisvarekspert works closely with one of the world's largest real estate companies, Cushman & Wakefield. Our cooperation spans all over the world.

You can find more information at <a href="http://www.kinnisvaraekspert.ee">http://www.kinnisvaraekspert.ee</a>

#### Location

**♀**Pärnu maakond, Pärnu linn, Rääma