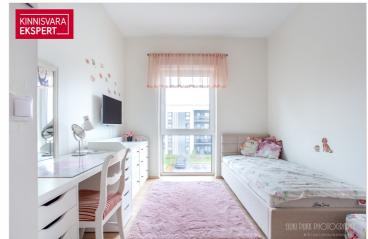

### Additional information

A three-room apartment is for sale in Lina 18a, a new building in Lillepark, in the suburbs, the price includes a storage space and a car parking space in an area separated by a barrier.

The apartment is sold with kitchen furniture and appliances (included in the price).

The apartment has high ceilings and oak parquet. A children's playground in the yard of the house. The house is located in a developing area, when the new bridge is completed, the city center is much closer than before.

Lillepark homes have all modern conveniences. The houses have storage spaces and separate bicycle rooms. The apartments have light-filled floor-to-ceiling triple windows and a balcony, the apartments on the first floors have a terrace and their own small outdoor area. Room-specific adjustable water floor heating (district heating) and ventilation with heat recovery add to the comfort.