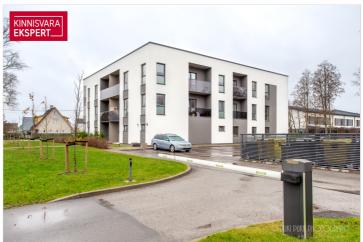

# For sale apartment LINA 18A

Pärnu maakond, Pärnu linn, Rääma

Cozy apartment in new building

### Additional information

A three-room apartment is for sale in Lina 18a, a new building in Lillepark, in the suburbs, the price includes a storage space and a car parking space in an area separated by a barrier.

Lillepark homes have all modern conveniences. The houses have storage spaces and separate bicycle rooms. The apartments have light-filled floor-to-ceiling triple windows and a balcony, the apartments on the first floors have a terrace and their own small outdoor area. Room-specific adjustable water floor heating (district heating) and ventilation with heat recovery add to the comfort.