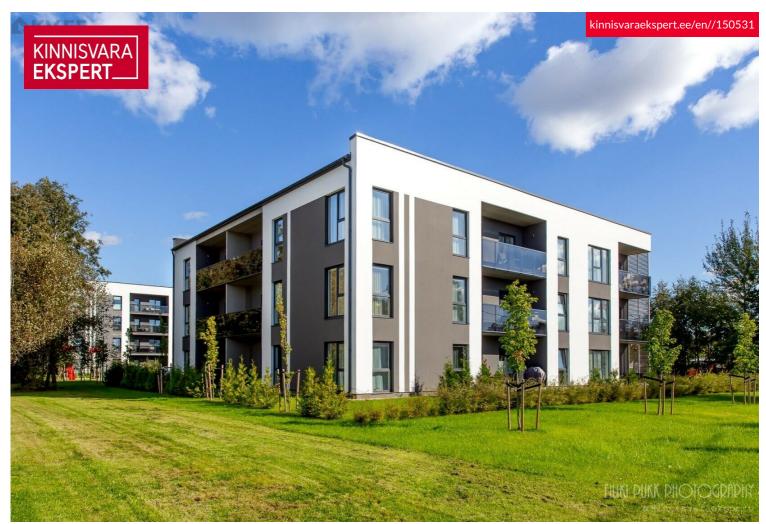

# For sale apartment LINA 18A

Pärnu maakond, Pärnu linn, Rääma

Cozy apartment in new building

### Additional information

A three-room apartment is for sale in Lina 18a, a new building in Lillepark, in the suburbs, the price includes a storage space and a car parking space in an area separated by a barrier.

Lillepark homes have all modern conveniences. The houses have storage spaces and separate bicycle rooms. The apartments have light-filled floor-to-ceiling triple windows and a balcony, the apartments on the first floors have a terrace and their own small outdoor area. Room-specific adjustable water floor heating (district heating) and ventilation with heat recovery add to the comfort.

The new Lillepark homes combine the comforts of an apartment building and the peaceful environment of a garden city. It is a good choice for families with children. Kindergartens, a school and grocery stores, as well as a bus stop, are within 1 km radius, which make everyday tasks easy and convenient. A quick connection to the city center and light traffic roads further expand the possibilities of movement.