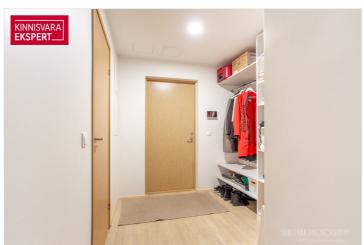

## Additional data

balconi, bath, electricity, internet, locked staircase, refrigerator, shower, washing machine, kitchen furniture, open kitchen, high ceilings, central water, storage room, central heating

The apartment is sold with kitchen furniture and appliances (included in the price).

The apartment has high ceilings and oak parquet. A children's playground in the yard of the house. The house is located in a developing area, when the new bridge is completed, the city center is much closer than before.