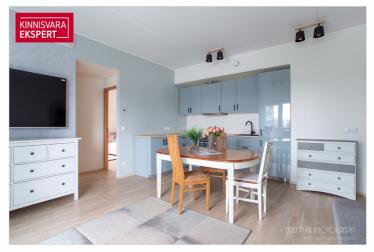

The apartment is sold with kitchen furniture and appliances (included in the price).

The apartment has high ceilings and oak parquet. A children's playground in the yard of the house. The house is located in a developing area, when the new bridge is completed, the city center is much closer than before.

Lillepark homes have all modern conveniences. The houses have storage spaces and separate bicycle rooms. The apartments have light-filled floor-to-ceiling triple windows and a balcony, the apartments on the first floors have a terrace and their own small outdoor area. Room-specific adjustable water floor heating (district heating) and ventilation with heat recovery add to the comfort.