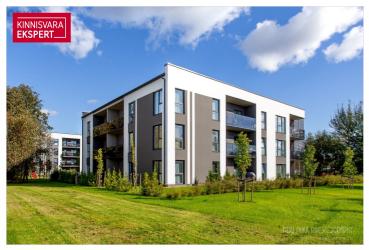

### Additional information

A three-room apartment is for sale in Lina 18a, a new building in Lillepark, in the suburbs, the price includes a storage space and a car parking space in an area separated by a barrier.

Lillepark homes have all modern conveniences. The houses have storage spaces and separate bicycle rooms. The apartments have light-filled floor-to-ceiling triple windows and a balcony, the apartments on the first floors have a terrace and their own small outdoor area. Room-specific adjustable water floor heating (district heating) and ventilation with heat recovery add to the comfort.

The new Lillepark homes combine the comforts of an apartment building and the peaceful environment of a garden city. It is a good choice for families with children. Kindergartens, a school and grocery stores, as well as a bus stop, are within 1 km radius, which make everyday tasks easy and convenient. A quick connection to the city center and light traffic roads further expand the possibilities of movement.