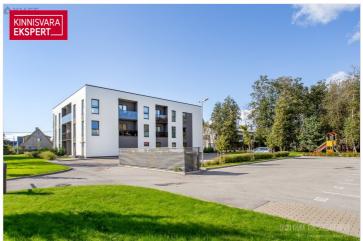

# For sale apartment LINA 18A

Pärnu maakond, Pärnu linn, Rääma

Cozy apartment in new building

### Additional information

A three-room apartment is for sale in Lina 18a, a new building in Lillepark, in the suburbs, the price includes a storage space and a car parking space in an area separated by a barrier.

The new Lillepark homes combine the comforts of an apartment building and the peaceful environment of a garden city. It is a good choice for families with children. Kindergartens, a school and grocery stores, as well as a bus stop, are within 1 km radius, which make everyday tasks easy and convenient. A quick connection to the city center and light traffic roads further expand the possibilities of movement.