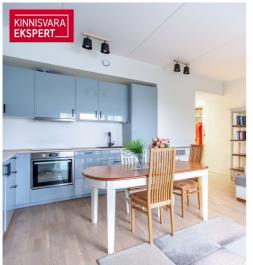

The apartment is sold with kitchen furniture and appliances (included in the price).

The apartment has high ceilings and oak parquet. A children's playground in the yard of the house. The house is located in a developing area, when the new bridge is completed, the city center is much closer than before.