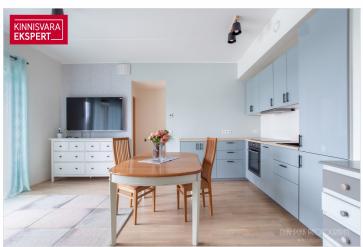

The apartment is sold with kitchen furniture and appliances (included in the price).

The apartment has high ceilings and oak parquet. A children's playground in the yard of the house. The house is located in a developing area, when the new bridge is completed, the city center is much closer than before.

Lillepark homes have all modern conveniences. The houses have storage spaces and separate bicycle rooms. The apartments have light-filled floor-to-ceiling triple windows and a balcony, the apartments on the first floors have a terrace and their own small outdoor area. Room-specific adjustable water floor heating (district heating) and ventilation with heat recovery add to the comfort.