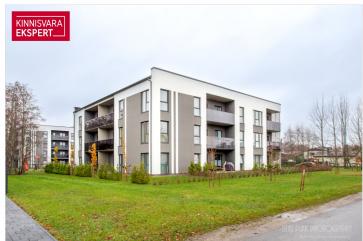

### Additional information

A three-room apartment is for sale in Lina 18a, a new building in Lillepark, in the suburbs, the price includes a storage space and a car parking space in an area separated by a barrier.

Lillepark homes have all modern conveniences. The houses have storage spaces and separate bicycle rooms. The apartments have light-filled floor-to-ceiling triple windows and a balcony, the apartments on the first floors have a terrace and their own small outdoor area. Room-specific adjustable water floor heating (district heating) and ventilation with heat recovery add to the comfort.

The new Lillepark homes combine the comforts of an apartment building and the peaceful environment of a garden city. It is a good choice for families with children. Kindergartens, a school and grocery stores, as well as a bus stop, are within 1 km radius, which make everyday tasks easy and convenient. A quick connection to the city center and light traffic roads further expand the possibilities of movement.