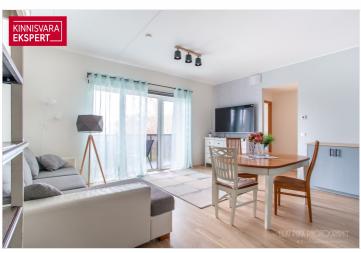

The apartment is sold with kitchen furniture and appliances (included in the price).

The apartment has high ceilings and oak parquet. A children's playground in the yard of the house. The house is located in a developing area, when the new bridge is completed, the city center is much closer than before.

Lillepark homes have all modern conveniences. The houses have storage spaces and separate bicycle rooms. The apartments have light-filled floor-to-ceiling triple windows and a balcony, the apartments on the first floors have a terrace and their own small outdoor area. Room-specific adjustable water floor heating (district heating) and ventilation with heat recovery add to the comfort.