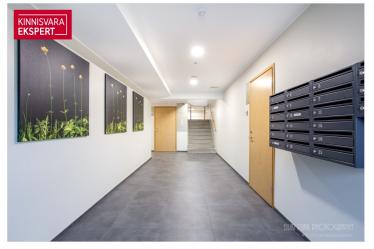

Lillepark homes have all modern conveniences. The houses have storage spaces and separate bicycle rooms. The apartments have light-filled floor-to-ceiling triple windows and a balcony, the apartments on the first floors have a terrace and their own small outdoor area. Room-specific adjustable water floor heating (district heating) and ventilation with heat recovery add to the comfort.