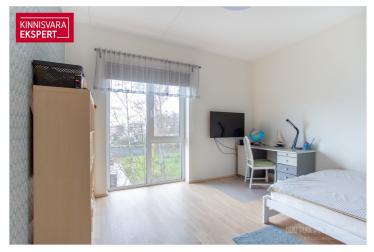

### Additional information

A three-room apartment is for sale in Lina 18a, a new building in Lillepark, in the suburbs, the price includes a storage space and a car parking space in an area separated by a barrier.

The apartment is sold with kitchen furniture and appliances (included in the price).

The apartment has high ceilings and oak parquet. A children's playground in the yard of the house. The house is located in a developing area, when the new bridge is completed, the city center is much closer than before.

Lillepark homes have all modern conveniences. The houses have storage spaces and separate bicycle rooms. The apartments have light-filled floor-to-ceiling triple windows and a balcony, the apartments on the first floors have a terrace and their own small outdoor area. Room-specific adjustable water floor heating (district heating) and ventilation with heat recovery add to the comfort.