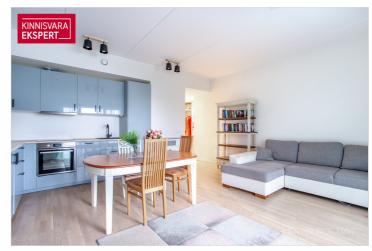

The apartment is sold with kitchen furniture and appliances (included in the price).

The apartment has high ceilings and oak parquet. A children's playground in the yard of the house. The house is located in a developing area, when the new bridge is completed, the city center is much closer than before.

Lillepark homes have all modern conveniences. The houses have storage spaces and separate bicycle rooms. The apartments have light-filled floor-to-ceiling triple windows and a balcony, the apartments on the first floors have a terrace and their own small outdoor area. Room-specific adjustable water floor heating (district heating) and ventilation with heat recovery add to the comfort.