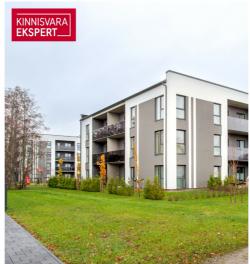

### Additional information

A three-room apartment is for sale in Lina 18a, a new building in Lillepark, in the suburbs, the price includes a storage space and a car parking space in an area separated by a barrier.

Lillepark homes have all modern conveniences. The houses have storage spaces and separate bicycle rooms. The apartments have light-filled floor-to-ceiling triple windows and a balcony, the apartments on the first floors have a terrace and their own small outdoor area. Room-specific adjustable water floor heating (district heating) and ventilation with heat recovery add to the comfort.