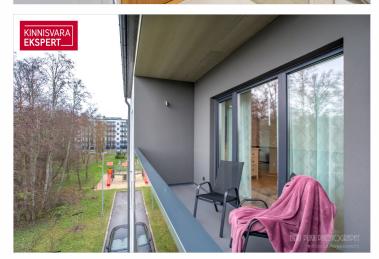

Lillepark homes have all modern conveniences. The houses have storage spaces and separate bicycle rooms. The apartments have light-filled floor-to-ceiling triple windows and a balcony, the apartments on the first floors have a terrace and their own small outdoor area. Room-specific adjustable water floor heating (district heating) and ventilation with heat recovery add to the comfort.