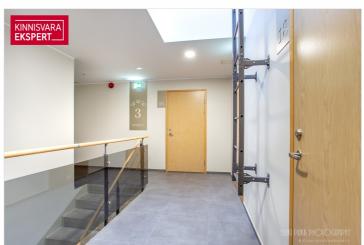

## Additional data

balconi, bath, electricity, internet, locked staircase, refrigerator, shower, washing machine, kitchen furniture, open kitchen, high ceilings, central water, storage room, central heating

Lillepark homes have all modern conveniences. The houses have storage spaces and separate bicycle rooms. The apartments have light-filled floor-to-ceiling triple windows and a balcony, the apartments on the first floors have a terrace and their own small outdoor area. Room-specific adjustable water floor heating (district heating) and ventilation with heat recovery add to the comfort.