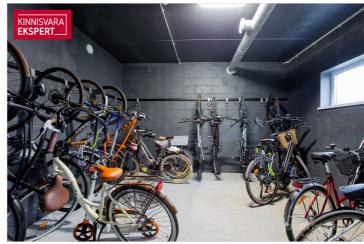

Lillepark homes have all modern conveniences. The houses have storage spaces and separate bicycle rooms. The apartments have light-filled floor-to-ceiling triple windows and a balcony, the apartments on the first floors have a terrace and their own small outdoor area. Room-specific adjustable water floor heating (district heating) and ventilation with heat recovery add to the comfort.