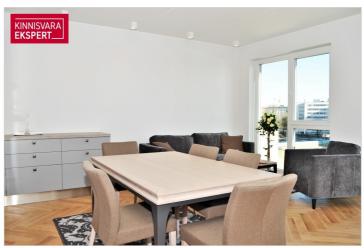

# Rent apartment TOOM-KUNINGA 21

Harju maakond, Tallinn, Kesklinna linnaosa

Möbleeritud korter koos panipaiga ja parkimiskohaga!

# Additional data

alarm, balconi, bath, cable TV, coatroom, elevator, furniture, garage, internet, locked staircase, parquet, refrigerator, secured door, TV, washing machine, kitchen furniture, open kitchen, wall cupboard, central water, central heating, water floor