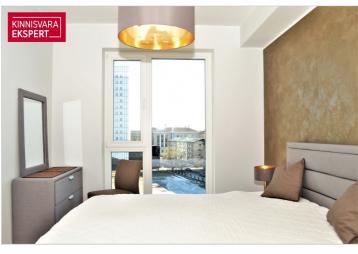

# Rent apartment TOOM-KUNINGA 21

Harju maakond, Tallinn, Kesklinna linnaosa

Möbleeritud korter koos panipaiga ja parkimiskohaga!

# Additional data

alarm, balconi, bath, cable TV, coatroom, elevator, furniture, garage, internet, locked staircase, parquet, refrigerator, secured door, TV, washing machine, kitchen furniture, open kitchen, wall cupboard, central water, central heating, water floor