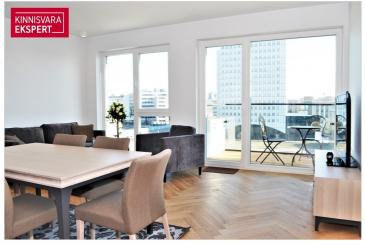

# Rent apartment TOOM-KUNINGA 21

Harju maakond, Tallinn, Kesklinna linnaosa

Möbleeritud korter koos panipaiga ja parkimiskohaga!

# Additional data

alarm, balconi, bath, cable TV, coatroom, elevator, furniture, garage, internet, locked staircase, parquet, refrigerator, secured door, TV, washing machine, kitchen furniture, open kitchen, wall cupboard, central water, central heating, water floor