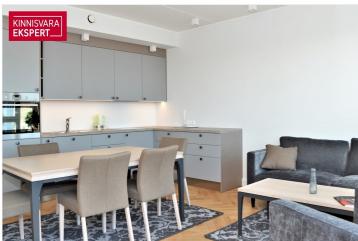

# Rent apartment TOOM-KUNINGA 21

Harju maakond, Tallinn, Kesklinna linnaosa

Möbleeritud korter koos panipaiga ja parkimiskohaga!

# Additional data

alarm, balconi, bath, cable TV, coatroom, elevator, furniture, garage, internet, locked staircase, parquet, refrigerator, secured door, TV, washing machine, kitchen furniture, open kitchen, wall cupboard, central water, central heating, water floor