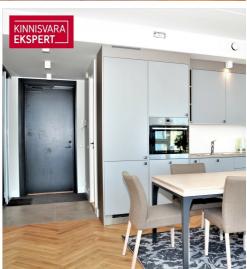

# Additional data

alarm, balconi, bath, cable TV, coatroom, elevator, furniture, garage, internet, locked staircase, parquet, refrigerator, secured door, TV, washing machine, kitchen furniture, open kitchen, wall cupboard, central water, central heating, water floor