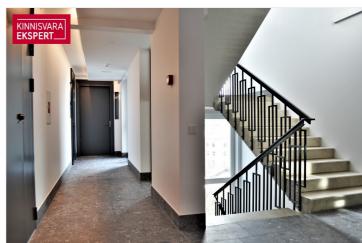

# Additional data

alarm, balconi, bath, cable TV, coatroom, elevator, furniture, garage, internet, locked staircase, parquet, refrigerator, secured door, TV, washing machine, kitchen furniture, open kitchen, wall cupboard, central water, central heating, water floor