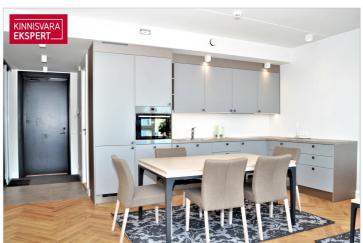

# Rent apartment TOOM-KUNINGA 21

Harju maakond, Tallinn, Kesklinna linnaosa

Möbleeritud korter koos panipaiga ja parkimiskohaga!

# Additional data

alarm, balconi, bath, cable TV, coatroom, elevator, furniture, garage, internet, locked staircase, parquet, refrigerator, secured door, TV, washing machine, kitchen furniture, open kitchen, wall cupboard, central water, central heating, water floor