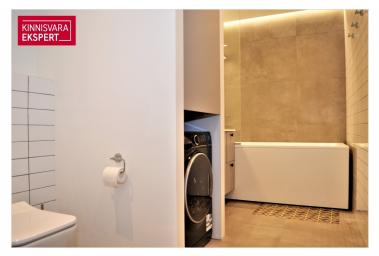

# Additional data

alarm, balconi, bath, cable TV, coatroom, elevator, furniture, garage, internet, locked staircase, parquet, refrigerator, secured door, TV, washing machine, kitchen furniture, open kitchen, wall cupboard, central water, central heating, water floor