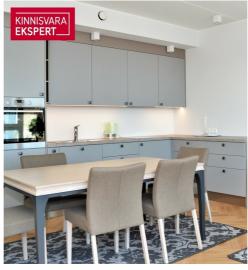

# Additional data

alarm, balconi, bath, cable TV, coatroom, elevator, furniture, garage, internet, locked staircase, parquet, refrigerator, secured door, TV, washing machine, kitchen furniture, open kitchen, wall cupboard, central water, central heating, water floor