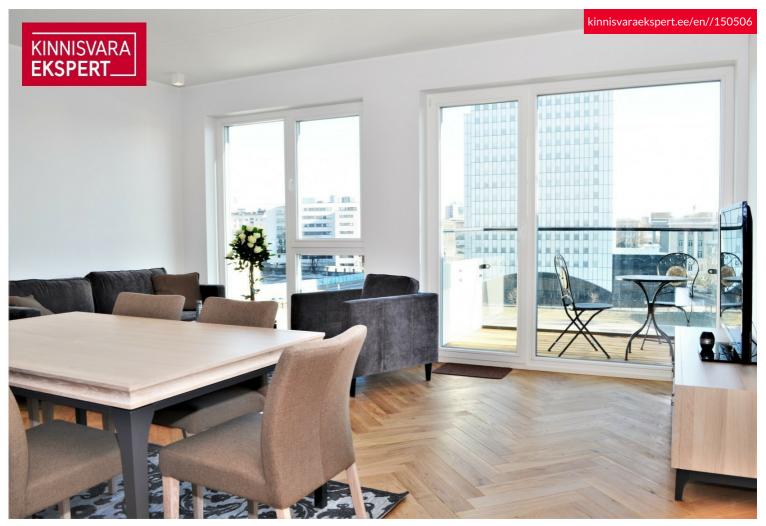

# Rent apartment TOOM-KUNINGA 21

Harju maakond, Tallinn, Kesklinna linnaosa

Möbleeritud korter koos panipaiga ja parkimiskohaga!

# **ARDO LEPP**

1 +3725173617

+3726264250■ ardo.lepp@kinnisvaraekspert.ee

| ID                   | 150506              |
|----------------------|---------------------|
| Rooms                | 2                   |
| Total area           | 55.3 m <sup>2</sup> |
| Form of ownership    | apartment ownership |
| Condition            | new building        |
| Year of construction | 2018                |
| Floor                | 7/9                 |
| Building material    | stone               |
|                      |                     |

# Additional data

alarm, balconi, bath, cable TV, coatroom, elevator, furniture, garage, internet, locked staircase, parquet, refrigerator, secured door, TV, washing machine, kitchen furniture, open kitchen, wall cupboard, central water, central heating, water floor