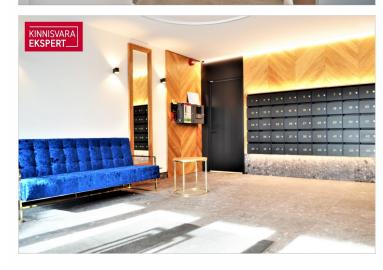

# Additional data

alarm, balconi, bath, cable TV, coatroom, elevator, furniture, garage, internet, locked staircase, parquet, refrigerator, secured door, TV, washing machine, kitchen furniture, open kitchen, wall cupboard, central water, central heating, water floor