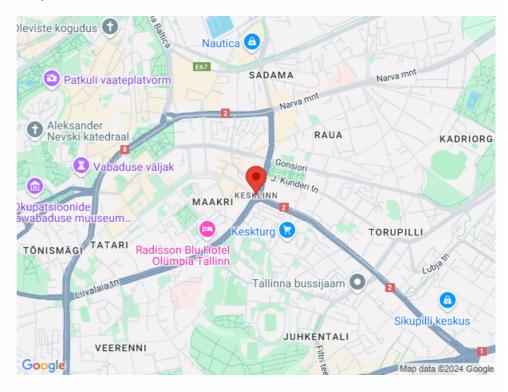

# Rent apartment TOOM-KUNINGA 21

Harju maakond, Tallinn, Kesklinna linnaosa

Möbleeritud korter koos panipaiga ja parkimiskohaga!

### Location

9Harju maakond, Tallinn, Kesklinna linnaosa