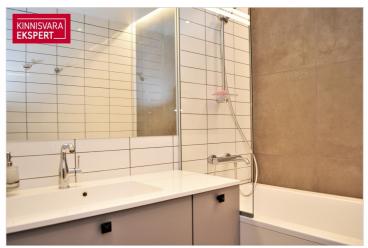

# Additional data

alarm, balconi, bath, cable TV, coatroom, elevator, furniture, garage, internet, locked staircase, parquet, refrigerator, secured door, TV, washing machine, kitchen furniture, open kitchen, wall cupboard, central water, central heating, water floor