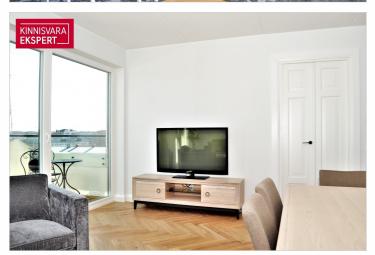

# Rent apartment TOOM-KUNINGA 21

Harju maakond, Tallinn, Kesklinna linnaosa

Möbleeritud korter koos panipaiga ja parkimiskohaga!

# Additional data

alarm, balconi, bath, cable TV, coatroom, elevator, furniture, garage, internet, locked staircase, parquet, refrigerator, secured door, TV, washing machine, kitchen furniture, open kitchen, wall cupboard, central water, central heating, water floor