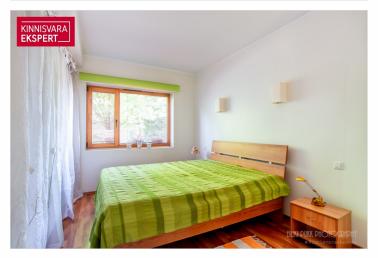

This open-plan studio apartment can easily be converted into a one-bedroom unit according to the building's original design. It includes a combined living room-kitchen area, a bedroom, and a bathroom The apartment is sold fully furnished (including living room and bedroom furniture, as well as kitchen furniture and appliances) and is available for immediate occupancy. The maintenance costs are low and based on consumption.

### Additional data

õhksoojuspump, bath, boiler, electricity, furniture, refrigerator, TV, washing machine, water, kitchen furniture, open kitchen, separate entrance