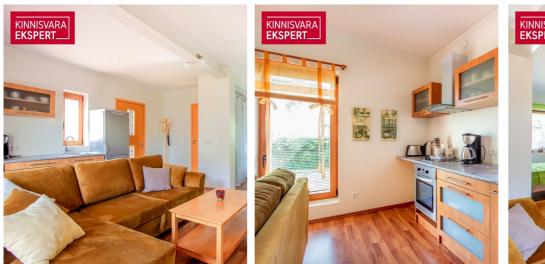

## Additional information

NEW and good PRICE €119,000!

A cozy vacation spot or a quiet home in Pärnu's beach district on Tulbi Street, just a short walk from the beach, parks, and tennis courts. The apartment is located on the ground floor of a small building se back from the street, featuring a private entrance and an exclusive parking space.

This open-plan studio apartment can easily be converted into a one-bedroom unit according to the building's original design. It includes a combined living room-kitchen area, a bedroom, and a bathroom The apartment is sold fully furnished (including living room and bedroom furniture, as well as kitchen furniture and appliances) and is available for immediate occupancy. The maintenance costs are low and based on consumption.