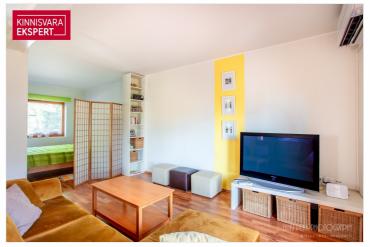

This open-plan studio apartment can easily be converted into a one-bedroom unit according to the building's original design. It includes a combined living room-kitchen area, a bedroom, and a bathroom The apartment is sold fully furnished (including living room and bedroom furniture, as well as kitchen furniture and appliances) and is available for immediate occupancy. The maintenance costs are low and based on consumption.