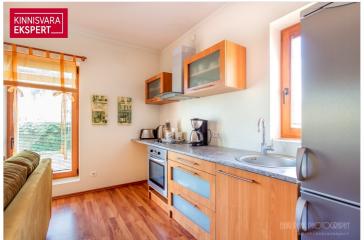

This open-plan studio apartment can easily be converted into a one-bedroom unit according to the building's original design. It includes a combined living room-kitchen area, a bedroom, and a bathroom The apartment is sold fully furnished (including living room and bedroom furniture, as well as kitchen furniture and appliances) and is available for immediate occupancy. The maintenance costs are low and based on consumption.

### Additional data

õhksoojuspump, bath, boiler, electricity, furniture, refrigerator, TV, washing machine, water, kitchen furniture, open kitchen, separate entrance