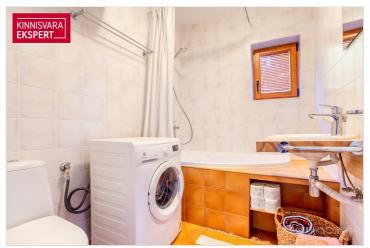

### Additional data

õhksoojuspump, bath, boiler, electricity, furniture, refrigerator, TV, washing machine, water, kitchen furniture, open kitchen, separate entrance

This open-plan studio apartment can easily be converted into a one-bedroom unit according to the building's original design. It includes a combined living room-kitchen area, a bedroom, and a bathroom The apartment is sold fully furnished (including living room and bedroom furniture, as well as kitchen furniture and appliances) and is available for immediate occupancy. The maintenance costs are low and based on consumption.