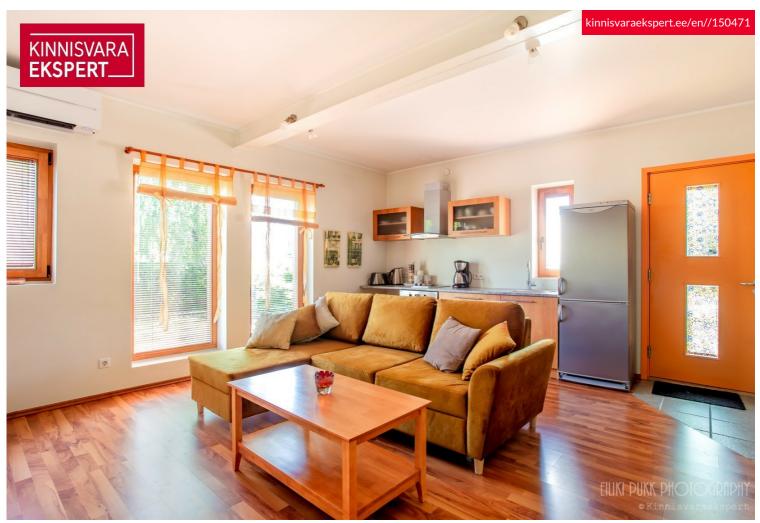

## Additional information

NEW and good PRICE €119,000!

A cozy vacation spot or a quiet home in Pärnu's beach district on Tulbi Street, just a short walk from the beach, parks, and tennis courts. The apartment is located on the ground floor of a small building se back from the street, featuring a private entrance and an exclusive parking space.

This open-plan studio apartment can easily be converted into a one-bedroom unit according to the building's original design. It includes a combined living room-kitchen area, a bedroom, and a bathroom The apartment is sold fully furnished (including living room and bedroom furniture, as well as kitchen furniture and appliances) and is available for immediate occupancy. The maintenance costs are low and based on consumption.