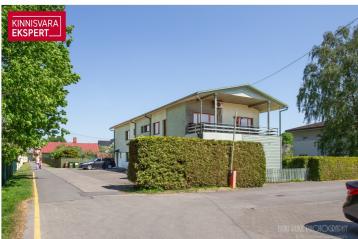

## Additional information

NEW and good PRICE €119,000!

A cozy vacation spot or a quiet home in Pärnu's beach district on Tulbi Street, just a short walk from the beach, parks, and tennis courts. The apartment is located on the ground floor of a small building se back from the street, featuring a private entrance and an exclusive parking space.

This open-plan studio apartment can easily be converted into a one-bedroom unit according to the building's original design. It includes a combined living room-kitchen area, a bedroom, and a bathroom The apartment is sold fully furnished (including living room and bedroom furniture, as well as kitchen furniture and appliances) and is available for immediate occupancy. The maintenance costs are low and based on consumption.