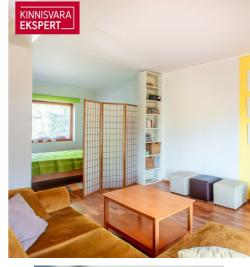

This open-plan studio apartment can easily be converted into a one-bedroom unit according to the building's original design. It includes a combined living room-kitchen area, a bedroom, and a bathroom The apartment is sold fully furnished (including living room and bedroom furniture, as well as kitchen furniture and appliances) and is available for immediate occupancy. The maintenance costs are low and based on consumption.