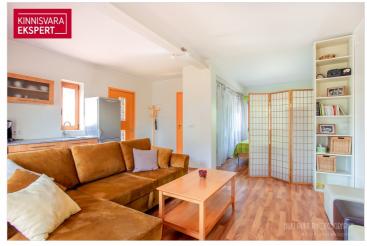

## Additional information

NEW and good PRICE €119,000!

A cozy vacation spot or a quiet home in Pärnu's beach district on Tulbi Street, just a short walk from the beach, parks, and tennis courts. The apartment is located on the ground floor of a small building se back from the street, featuring a private entrance and an exclusive parking space.

This open-plan studio apartment can easily be converted into a one-bedroom unit according to the building's original design. It includes a combined living room-kitchen area, a bedroom, and a bathroom The apartment is sold fully furnished (including living room and bedroom furniture, as well as kitchen furniture and appliances) and is available for immediate occupancy. The maintenance costs are low and based on consumption.