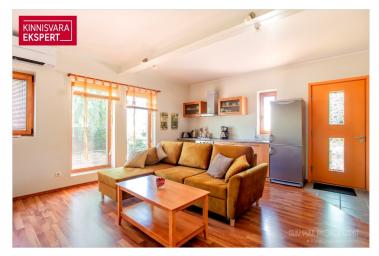

## Additional information

NEW and good PRICE €119,000!

A cozy vacation spot or a quiet home in Pärnu's beach district on Tulbi Street, just a short walk from the beach, parks, and tennis courts. The apartment is located on the ground floor of a small building se back from the street, featuring a private entrance and an exclusive parking space.

This open-plan studio apartment can easily be converted into a one-bedroom unit according to the building's original design. It includes a combined living room-kitchen area, a bedroom, and a bathroom The apartment is sold fully furnished (including living room and bedroom furniture, as well as kitchen furniture and appliances) and is available for immediate occupancy. The maintenance costs are low and based on consumption.