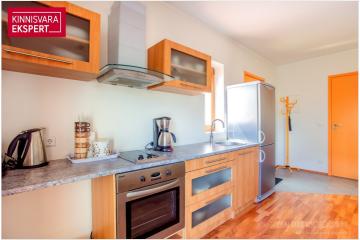

This open-plan studio apartment can easily be converted into a one-bedroom unit according to the building's original design. It includes a combined living room-kitchen area, a bedroom, and a bathroom The apartment is sold fully furnished (including living room and bedroom furniture, as well as kitchen furniture and appliances) and is available for immediate occupancy. The maintenance costs are low and based on consumption.

### Additional data

õhksoojuspump, bath, boiler, electricity, furniture, refrigerator, TV, washing machine, water, kitchen furniture, open kitchen, separate entrance