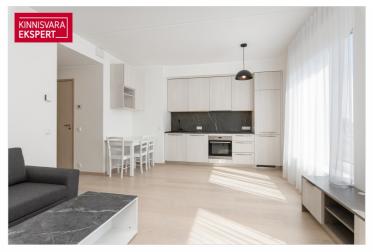

### Additional data

alarm, cable TV, electricity, elevator, furniture, locked staircase, parquet, refrigerator, secured door, shower, washing machine, water, kitchen furniture, video cameras, open kitchen, closed courtyard, wall cupboard, central water, city transport, storage room, central heating, electric floor heating

#### Additional information

New fully furnitured apartment in new building for long-term rent