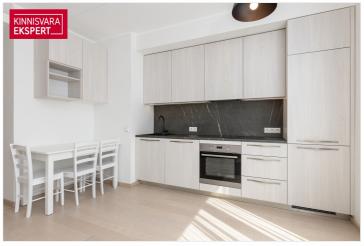

### Additional data

alarm, cable TV, electricity, elevator, furniture, locked staircase, parquet, refrigerator, secured door, shower, washing machine, water, kitchen furniture, video cameras, open kitchen, closed courtyard, wall cupboard, central water, city transport, storage room, central heating, electric floor heating