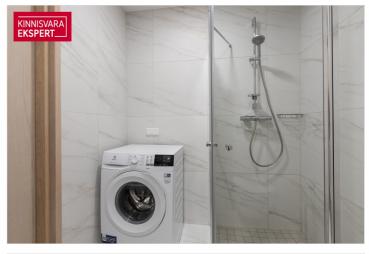

### Additional data

alarm, cable TV, electricity, elevator, furniture, locked staircase, parquet, refrigerator, secured door, shower, washing machine, water, kitchen furniture, video cameras, open kitchen, closed courtyard, wall cupboard, central water, city transport, storage room, central heating, electric floor heating