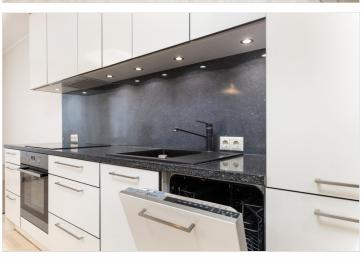

## Additional data

alarm, cable TV, electricity, furniture, locked staircase, parquet, refrigerator, secured door, shower, washing machine, water, kitchen furniture, video cameras, open kitchen, closed courtyard, wall cupboard, central water, city transport, storage room, central heating