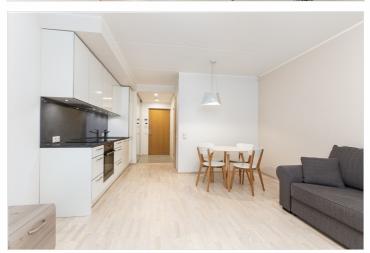

## Additional data

alarm, cable TV, electricity, furniture, locked staircase, parquet, refrigerator, secured door, shower, washing machine, water, kitchen furniture, video cameras, open kitchen, closed courtyard, wall cupboard, central water, city transport, storage room, central heating