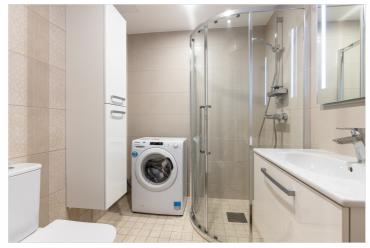

## Additional data

alarm, cable TV, electricity, furniture, locked staircase, parquet, refrigerator, secured door, shower, washing machine, water, kitchen furniture, video cameras, open kitchen, closed courtyard, wall cupboard, central water, city transport, storage room, central heating